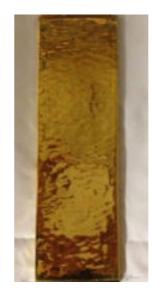

It is about 11-1/2"long x 2-1/2" wide. Without Top it is 8" long and 2 1/2" wide

Full Description: Available In Following Types:HAMMERED NO TOPHAMMERED W/TOPPLAIN NO TOPPLAIN W/TOPIt is about 11-1/2"long x 2-1/2" wide.Without Top it is 8" long and 2 1/2" wideAvailable in custom finishes.