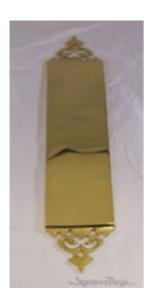

## **Customized Ornate Push Plate**

Product URL https://signaturethings.com/customized-ornate-push-plate

Short Description: This stylish push plate can be customized to match your design. Get it in a plain finish or hammered-look finish. high quality brass and offered in your choice of custom brass finishes that highlight every details.

It is about 11-1/2"long x 2-1/2" wide. Without Top it is 8" long and 2 1/2" wide

Full Description: Available In Following Types:HAMMERED NO TOPHAMMERED W/TOPPLAIN NO TOPPLAIN W/TOPIt is about 11-1/2"long x 2-1/2" wide.Without Top it is 8" long and 2 1/2" wideAvailable in custom finishes.