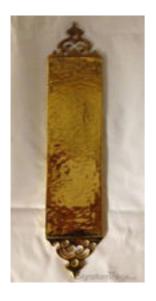

## **Customized Ornate Push Plate**

Product URL https://signaturethings.com/customized-ornate-push-plate

Short Description: This stylish push plate can be customized to match your design. Get it in a plain finish or hammered-look finish. high quality brass and offered in your choice of custom brass finishes that highlight every details.

It is about 11-1/2"long x 2-1/2" wide. Without Top it is 8" long and 2 1/2" wide

Full Description: Available In Following Types:HAMMERED NO TOPHAMMERED W/TOPPLAIN NO TOPPLAIN W/TOPIt is about 11-1/2"long x 2-1/2" wide.Without Top it is 8" long and 2 1/2" wideAvailable in custom finishes.