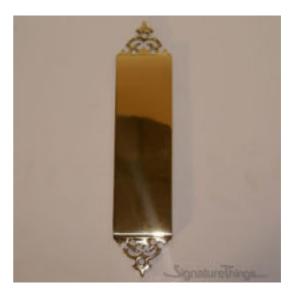

## **Customized Ornate Push Plate**

Product URL https://signaturethings.com/customized-ornate-push-plate

Short Description: This stylish push plate can be customized to match your design. Get it in a plain finish or hammered-look finish. high quality brass and offered in your choice of custom brass finishes that highlight every details.

It is about 11-1/2"long x 2-1/2" wide. Without Top it is 8" long and 2 1/2" wide

Full Description: Available In Following Types:HAMMERED NO TOPHAMMERED W/TOPPLAIN NO TOPPLAIN W/TOPIt is about 11-1/2"long x 2-1/2" wide.Without Top it is 8" long and 2 1/2" wideAvailable in custom finishes.