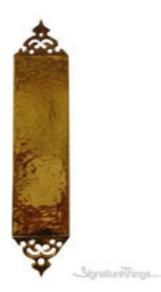

## **Customized Ornate Push Plate**

Product URL https://signaturethings.com/customized-ornate-push-plate

Short Description: This stylish push plate can be customized to match your design. Get it in a plain finish or hammered-look finish. high quality brass and offered in your choice of custom brass finishes that highlight every details.

It is about 11-1/2"long x 2-1/2" wide. Without Top it is 8" long and 2 1/2" wide

Full Description: Available In Following Types:HAMMERED NO TOPHAMMERED W/TOPPLAIN NO TOPPLAIN W/TOPIt is about 11-1/2"long x 2-1/2" wide.Without Top it is 8" long and 2 1/2" wideAvailable in custom finishes.