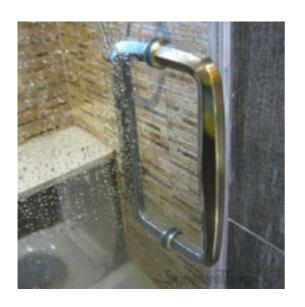

## **Hexagon Bar Door Pull**

Product URL https://signaturethings.com/hexagon-bar-door-pull

Short Description: This Hexagon Bar Door Pull has an elegant design with smooth curves at the edges. The flowing curves of this piece make it a beautiful addition to any room in the home.

Full Description: SIZES: -8.75" Overall; 8" Center to CenterFront mounted or back to back.If doing back to back then make sure you add 2 to the quantity for 2 pulls front and back.Available in custom finishes.