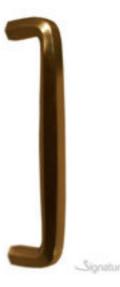

## **Hexagon Bar Door Pull**

Product URL https://signaturethings.com/hexagon-bar-door-pull

Short Description: This Hexagon Bar Door Pull has an elegant design with smooth curves at the edges. The flowing curves of this piece make it a beautiful addition to any room in the home.

Full Description: SIZES: -8.75" Overall; 8" Center to CenterFront mounted or back to back.If doing back to back then make sure you add 2 to the quantity for 2 pulls front and back.Available in custom finishes.