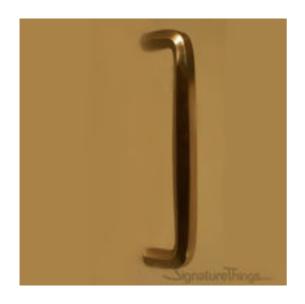

## **Hexagon Bar Door Pull**

Product URL https://signaturethings.com/hexagon-bar-door-pull

Short Description: This Hexagon Bar Door Pull has an elegant design with smooth curves at the edges. The flowing curves of this piece make it a beautiful addition to any room in the home.

Full Description: SIZES: -8.75" Overall; 8" Center to CenterFront mounted or back to back.If doing back to back then make sure you add 2 to the quantity for 2 pulls front and back.Available in custom finishes.