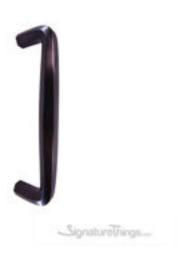

## **Hexagon Bar Door Pull**

Product URL https://signaturethings.com/hexagon-bar-door-pull

Short Description: This Hexagon Bar Door Pull has an elegant design with smooth curves at the edges. The flowing curves of this piece make it a beautiful addition to any room in the home.

Full Description: SIZES: -8.75" Overall; 8" Center to CenterFront mounted or back to back.If doing back to back then make sure you add 2 to the quantity for 2 pulls front and back.Available in custom finishes.