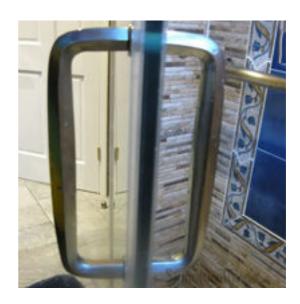

## **Hexagon Bar Door Pull**

Product URL https://signaturethings.com/hexagon-bar-door-pull

Short Description: This Hexagon Bar Door Pull has an elegant design with smooth curves at the edges. The flowing curves of this piece make it a beautiful addition to any room in the home.

Full Description: SIZES: -8.75" Overall; 8" Center to CenterFront mounted or back to back.If doing back to back then make sure you add 2 to the quantity for 2 pulls front and back.Available in custom finishes.