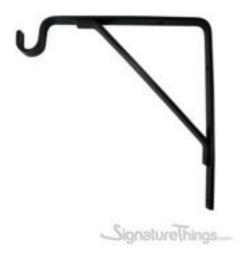

## **Shelf Bracket with Loop**

Product URL https://signaturethings.com/shelf-bracket-with-loop

Short Description: L Shelf Bracket with Loop, Perfect for Closets. Available for multiple diameter tubing and can be made with or without the Angle support. This one is for 12" x 12". It can make your home more clean and tidy after you place a piece of wood board on this Heavy duty Brass Brackets. Meanwhile, it can bring artistic feeling to your house.

Full Description: Decorative shelf brackets add stylish flair to your display shelving; Perfect for displaying photos or collectibles. Enough to be used as Bookshelf, Kitchen shelf, Exhibition Stand, Garden Shelf, External Wall Brackets, etc. A shelf Bracket is a durable, stylish bracket that is ideal for displaying items in any room in the home. This L-shaped Brass bracket features a custom brass finish to provide a sleek, finished look to your shelving installation. Features: Strong Brass ConstructionIdeal for showcasing collectibles and home décorFunctional addition to your home with a decorative touchCompatible with wood, plastic, or metal shelving boardsVersatile can be used with your own customized choice of shelves and compliments a variety of styles. Easily complements a variety of décor styles including rustic country, farmhouse chic, nautical/coastal, and transitionalThese shelf brackets are ideal for creating more storage or display space, creating a wall shelf, to customize your own bookshelf, commodity shelf or storage rack.Products Details:Product Type: Shelf BracketMaterial: BrassDesign: Modern/ ContemporaryMounting Hardware Included: NoColor / Finish: Polished Brass, Polished Chrome, Polished Nickel, Satin Brass, Black Painted, Satin Nickel, Aged Brass, Antique Brass, Oil Rubbed Bronze. Lacquered and Unlacquered Finishes.Rust Resistant: YesSizes and Dimensions:- 12" x 12" with different Diameter Loops 1-1/4" D and Higher.- 14" x 14" with different Diameter Loops 1-1/4" D and Higher.- 16" x 16" with different Diameter Loops 1-1/4" D and Higher. The material used is 3/4" wide x 1/4" thick. Available in custom sizes and finishes. Available in custom sizes and finishes for different size tubings.