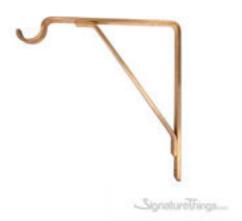

## **Shelf Bracket with Loop**

Product URL https://signaturethings.com/shelf-bracket-with-loop

Short Description: L Shelf Bracket with Loop, Perfect for Closets. Available for multiple diameter tubing and can be made with or without the Angle support. This one is for 12" x 12". It can make your home more clean and tidy after you place a piece of wood board on this Heavy duty Brass Brackets. Meanwhile, it can bring artistic feeling to your house.

Full Description: Decorative shelf brackets add stylish flair to your display shelving; Perfect for displaying photos or collectibles. Enough to be used as Bookshelf, Kitchen shelf, Exhibition Stand, Garden Shelf, External Wall Brackets, etc. A shelf Bracket is a durable, stylish bracket that is ideal for displaying items in any room in the home. This L-shaped Brass bracket features a custom brass finish to provide a sleek, finished look to your shelving installation. Features: Strong Brass ConstructionIdeal for showcasing collectibles and home décorFunctional addition to your home with a decorative touchCompatible with wood, plastic, or metal shelving boardsVersatile can be used with your own customized choice of shelves and compliments a variety of styles. Easily complements a variety of décor styles including rustic country, farmhouse chic, nautical/coastal, and transitionalThese shelf brackets are ideal for creating more storage or display space, creating a wall shelf, to customize your own bookshelf, commodity shelf or storage rack.Products Details:Product Type: Shelf BracketMaterial: BrassDesign: Modern/ ContemporaryMounting Hardware Included: NoColor / Finish: Polished Brass, Polished Chrome, Polished Nickel, Satin Brass, Black Painted, Satin Nickel, Aged Brass, Antique Brass, Oil Rubbed Bronze. Lacquered and Unlacquered Finishes.Rust Resistant: YesSizes and Dimensions:- 12" x 12" with different Diameter Loops 1-1/4" D and Higher.- 14" x 14" with different Diameter Loops 1-1/4" D and Higher.- 16" x 16" with different Diameter Loops 1-1/4" D and Higher. The material used is 3/4" wide x 1/4" thick. Available in custom sizes and finishes. Available in custom sizes and finishes for different size tubings.