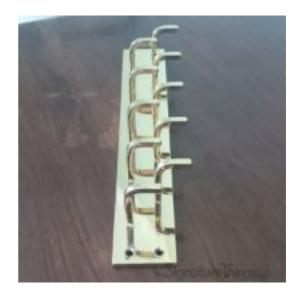

## Modern Hook Double Row Hook Bar - 2" Wide

Product URL https://signaturethings.com/modern-hook-double-row-bar-2-wide

Short Description: This Wall mounted Modern Hook Bar will easily hold the family's coats, hats and scarves and easy to fit with fixing screws on your wall or door, whichever enhances your home interior. This is with a Double Row of Brass Hooks, So it can hold more accessories of yours. The sleek, pure brass finish offers a timeless touch that matches any home decor. The coat, hat decorative brass hook rack with sturdy hooks can do your heavy lifting. This decorative hook rack is a great way to get your home in order with style.

Full Description: This is a very nice looking Decorative wall hook rack. With clean and simple design, the hook are perfectly compatible with other modern household adornment and easy to install. Great to your home decorBring order to the entryway with this wall-mounted double row coat rack! Crafted of manufactured Brass in a classic finish, This coat rack features a rectangular backplate. Rounding out the design, eight brass pronged hooks accommodate all your jackets, hats, backpacks, handbags and more with ease. Quick and easy to install on your own with included screw.Sizes :2" W x 12" L with 10 hooks.2" W x 14" L with 12 hooks.2" W x 16" L with 14 hooks.2" W x 18" L with 16 hooks.2" W x 20" L with 16 hooks.2" W x 22" L with 18 hooks.2" W x 24" L with 20 hooks.Each Hook is 2" L and has a 1" lip.Total Projection from wall to end of hook is 2-1/4"We can custom make Hook Bars to any Length or Width or any number of hooks. Please email us at contact@signaturethings.comAvailable in custom finishes.Features:Use this casual hook rack to add stylish organization to your foyer, bedrooms, bathrooms, hallways, and more. The smooth matte nickel hooks on a sleek, pure white rack coordinates with any room's decorAdd multi-functional storage to your walls. It's perfect for hanging clothing, umbrellas, hats, purses and pet leashes in the entryway, hall, bedroom, bathroom, or wherever additional storage is needed.Crafted from wood and sturdy steel, the simple yet bold design creates a contemporary oneof-a-kind lookAvailable in custom sizes and finishes.Product Details:Material: BrassNumber of Hooks: 10, 12, 14, 16, 18, 20 Hooks.Color / Finish: Polished Brass, Polished Chrome, Polished Nickel, Satin Brass, Black Painted, Satin Nickel, Aged Brass, Antique Brass, Oil Rubbed Bronze.Lacquered and Unlacquered Finishes.Rust Resistant: YesSpecification:Product Type: Wall Mounted Coat RackInstallation Type: Wall mountedDecorative Hooks: YesBackPlate: 2" WideLength: 12", 14", 16", 18", 20", 22" and 24"Each Hook is 2" L and has a 1" lip.Projection from wall to end of hook is 2-1/4"