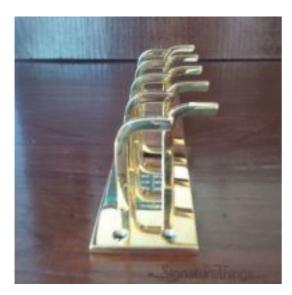

## Modern Hook Double Row Hook Bar - 2" Wide

Product URL https://signaturethings.com/modern-hook-double-row-bar-2-wide

Short Description: This Wall mounted Modern Hook Bar will easily hold the family's coats, hats and scarves and easy to fit with fixing screws on your wall or door, whichever enhances your home interior. This is with a Double Row of Brass Hooks, So it can hold more accessories of yours. The sleek, pure brass finish offers a timeless touch that matches any home decor. The coat, hat decorative brass hook rack with sturdy hooks can do your heavy lifting. This decorative hook rack is a great way to get your home in order with style.

Full Description: This is a very nice looking Decorative wall hook rack. With clean and simple design, the hook are perfectly compatible with other modern household adornment and easy to install. Great to your home decorBring order to the entryway with this wall-mounted double row coat rack! Crafted of manufactured Brass in a classic finish, This coat rack features a rectangular backplate. Rounding out the design, eight brass pronged hooks accommodate all your jackets, hats, backpacks, handbags and more with ease. Quick and easy to install on your own with included screw.Sizes :2" W x 12" L with 10 hooks.2" W x 14" L with 12 hooks.2" W x 16" L with 14 hooks.2" W x 18" L with 16 hooks.2" W x 20" L with 16 hooks.2" W x 22" L with 18 hooks.2" W x 24" L with 20 hooks.Each Hook is 2" L and has a 1" lip.Total Projection from wall to end of hook is 2-1/4"We can custom make Hook Bars to any Length or Width or any number of hooks. Please email us at contact@signaturethings.comAvailable in custom finishes.Features:Use this casual hook rack to add stylish organization to your foyer, bedrooms, bathrooms, hallways, and more. The smooth matte nickel hooks on a sleek, pure white rack coordinates with any room's decorAdd multi-functional storage to your walls. It's perfect for hanging clothing, umbrellas, hats, purses and pet leashes in the entryway, hall, bedroom, bathroom, or wherever additional storage is needed.Crafted from wood and sturdy steel, the simple yet bold design creates a contemporary oneof-a-kind lookAvailable in custom sizes and finishes.Product Details:Material: BrassNumber of Hooks: 10, 12, 14, 16, 18, 20 Hooks.Color / Finish: Polished Brass, Polished Chrome, Polished Nickel, Satin Brass, Black Painted, Satin Nickel, Aged Brass, Antique Brass, Oil Rubbed Bronze.Lacquered and Unlacquered Finishes.Rust Resistant: YesSpecification:Product Type: Wall Mounted Coat RackInstallation Type: Wall mountedDecorative Hooks: YesBackPlate: 2" WideLength: 12", 14", 16", 18", 20", 22" and 24"Each Hook is 2" L and has a 1" lip.Projection from wall to end of hook is 2-1/4"