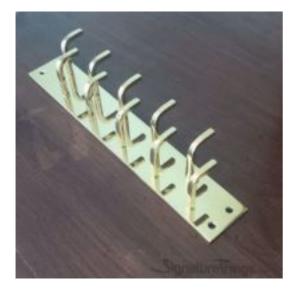

## Modern Hook Double Row Hook Bar - 2" Wide

Product URL https://signaturethings.com/modern-hook-double-row-bar-2-wide

Short Description: This Wall mounted Modern Hook Bar will easily hold the family's coats, hats and scarves and easy to fit with fixing screws on your wall or door, whichever enhances your home interior. This is with a Double Row of Brass Hooks, So it can hold more accessories of yours. The sleek, pure brass finish offers a timeless touch that matches any home decor. The coat, hat decorative brass hook rack with sturdy hooks can do your heavy lifting. This decorative hook rack is a great way to get your home in order with style.

Full Description: This is a very nice looking Decorative wall hook rack. With clean and simple design, the hook are perfectly compatible with other modern household adornment and easy to install. Great to your home decorBring order to the entryway with this wall-mounted double row coat rack! Crafted of manufactured Brass in a classic finish, This coat rack features a rectangular backplate. Rounding out the design, eight brass pronged hooks accommodate all your jackets, hats, backpacks, handbags and more with ease. Quick and easy to install on your own with included screw.Sizes :2" W x 12" L with 10 hooks.2" W x 14" L with 12 hooks.2" W x 16" L with 14 hooks.2" W x 18" L with 16 hooks.2" W x 20" L with 16 hooks.2" W x 22" L with 18 hooks.2" W x 24" L with 20 hooks.Each Hook is 2" L and has a 1" lip.Total Projection from wall to end of hook is 2-1/4"We can custom make Hook Bars to any Length or Width or any number of hooks. Please email us at contact@signaturethings.comAvailable in custom finishes.Features:Use this casual hook rack to add stylish organization to your foyer, bedrooms, bathrooms, hallways, and more. The smooth matte nickel hooks on a sleek, pure white rack coordinates with any room's decorAdd multi-functional storage to your walls. It's perfect for hanging clothing, umbrellas, hats, purses and pet leashes in the entryway, hall, bedroom, bathroom, or wherever additional storage is needed.Crafted from wood and sturdy steel, the simple yet bold design creates a contemporary oneof-a-kind lookAvailable in custom sizes and finishes.Product Details:Material: BrassNumber of Hooks: 10, 12, 14, 16, 18, 20 Hooks.Color / Finish: Polished Brass, Polished Chrome, Polished Nickel, Satin Brass, Black Painted, Satin Nickel, Aged Brass, Antique Brass, Oil Rubbed Bronze.Lacquered and Unlacquered Finishes.Rust Resistant: YesSpecification:Product Type: Wall Mounted Coat RackInstallation Type: Wall mountedDecorative Hooks: YesBackPlate: 2" WideLength: 12", 14", 16", 18", 20", 22" and 24"Each Hook is 2" L and has a 1" lip.Projection from wall to end of hook is 2-1/4"