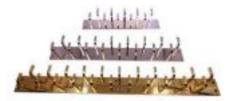

Full Description: This is a very nice looking Decorative wall hook rack. With clean and simple design, the hook are perfectly compatible with other modern household adornment and easy to install. Great to your home decorBring order to the entryway with this wall-mounted double row coat rack! Crafted of manufactured Brass in a classic finish, This coat rack features a rectangular backplate. Rounding out the design, eight brass pronged hooks accommodate all your jackets, hats, backpacks, handbags and more with ease. Quick and easy to install on your own with included screw.Sizes :2" W x 12" L with 10 hooks.2" W x 14" L with 12 hooks.2" W x 16" L with 14 hooks.2" W x 18" L with 16 hooks.2" W x 20" L with 16 hooks.2" W x 22" L with 18 hooks.2" W x 24" L with 20 hooks.Each Hook is 2" L and has a 1" lip.Total Projection from wall to end of hook is 2-1/4"We can custom make Hook Bars to any Length or Width or any number of hooks. Please email us at contact@signaturethings.comAvailable in custom finishes.Features:Use this casual hook rack to add stylish organization to your foyer, bedrooms, bathrooms, hallways, and more. The smooth matte nickel hooks on a sleek, pure white rack coordinates with any room's decorAdd multi-functional storage to your walls. It's perfect for hanging clothing, umbrellas, hats, purses and pet leashes in the entryway, hall, bedroom, bathroom, or wherever additional storage is needed.Crafted from wood and sturdy steel, the simple yet bold design creates a contemporary oneof-a-kind lookAvailable in custom sizes and finishes.Product Details:Material: BrassNumber of Hooks: 10, 12, 14, 16, 18, 20 Hooks.Color / Finish: Polished Brass, Polished Chrome, Polished Nickel, Satin Brass, Black Painted, Satin Nickel, Aged Brass, Antique Brass, Oil Rubbed Bronze.Lacquered and Unlacquered Finishes.Rust Resistant: YesSpecification:Product Type: Wall Mounted Coat RackInstallation Type: Wall mountedDecorative Hooks: YesBackPlate: 2" WideLength: 12", 14", 16", 18", 20", 22" and 24"Each Hook is 2" L and has a 1" lip.Projection from wall to end of hook is 2-1/4"