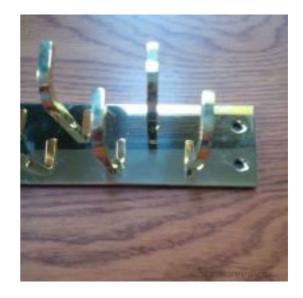

## Modern Hook Double Row Hook Bar - 2" Wide

Product URL https://signaturethings.com/modern-hook-double-row-bar-2-wide

Short Description: This Wall mounted Modern Hook Bar will easily hold the family's coats, hats and scarves and easy to fit with fixing screws on your wall or door, whichever enhances your home interior. This is with a Double Row of Brass Hooks, So it can hold more accessories of yours. The sleek, pure brass finish offers a timeless touch that matches any home decor. The coat, hat decorative brass hook rack with sturdy hooks can do your heavy lifting. This decorative hook rack is a great way to get your home in order with style.

Full Description: This is a very nice looking Decorative wall hook rack. With clean and simple design, the hook are perfectly compatible with other modern household adornment and easy to install. Great to your home decorBring order to the entryway with this wall-mounted double row coat rack! Crafted of manufactured Brass in a classic finish, This coat rack features a rectangular backplate. Rounding out the design, eight brass pronged hooks accommodate all your jackets, hats, backpacks, handbags and more with ease. Quick and easy to install on your own with included screw.Sizes :2" W x 12" L with 10 hooks.2" W x 14" L with 12 hooks.2" W x 16" L with 14 hooks.2" W x 18" L with 16 hooks.2" W x 20" L with 16 hooks.2" W x 22" L with 18 hooks.2" W x 24" L with 20 hooks.Each Hook is 2" L and has a 1" lip.Total Projection from wall to end of hook is 2-1/4"We can custom make Hook Bars to any Length or Width or any number of hooks. Please email us at contact@signaturethings.comAvailable in custom finishes.Features:Use this casual hook rack to add stylish organization to your foyer, bedrooms, bathrooms, hallways, and more. The smooth matte nickel hooks on a sleek, pure white rack coordinates with any room's decorAdd multi-functional storage to your walls. It's perfect for hanging clothing, umbrellas, hats, purses and pet leashes in the entryway, hall, bedroom, bathroom, or wherever additional storage is needed.Crafted from wood and sturdy steel, the simple yet bold design creates a contemporary oneof-a-kind lookAvailable in custom sizes and finishes.Product Details:Material: BrassNumber of Hooks: 10, 12, 14, 16, 18, 20 Hooks.Color / Finish: Polished Brass, Polished Chrome, Polished Nickel, Satin Brass, Black Painted, Satin Nickel, Aged Brass, Antique Brass, Oil Rubbed Bronze.Lacquered and Unlacquered Finishes.Rust Resistant: YesSpecification:Product Type: Wall Mounted Coat RackInstallation Type: Wall mountedDecorative Hooks: YesBackPlate: 2" WideLength: 12", 14", 16", 18", 20", 22" and 24"Each Hook is 2" L and has a 1" lip.Projection from wall to end of hook is 2-1/4"