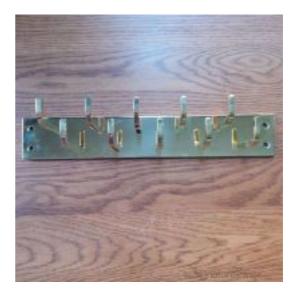

## Modern Hook Double Row Hook Bar - 2" Wide

Product URL https://signaturethings.com/modern-hook-double-row-bar-2-wide

Short Description: This Wall mounted Modern Hook Bar will easily hold the family's coats, hats and scarves and easy to fit with fixing screws on your wall or door, whichever enhances your home interior. This is with a Double Row of Brass Hooks, So it can hold more accessories of yours. The sleek, pure brass finish offers a timeless touch that matches any home decor. The coat, hat decorative brass hook rack with sturdy hooks can do your heavy lifting. This decorative hook rack is a great way to get your home in order with style.

Full Description: This is a very nice looking Decorative wall hook rack. With clean and simple design, the hook are perfectly compatible with other modern household adornment and easy to install. Great to your home decorBring order to the entryway with this wall-mounted double row coat rack! Crafted of manufactured Brass in a classic finish, This coat rack features a rectangular backplate. Rounding out the design, eight brass pronged hooks accommodate all your jackets, hats, backpacks, handbags and more with ease. Quick and easy to install on your own with included screw.Sizes :2" W x 12" L with 10 hooks.2" W x 14" L with 12 hooks.2" W x 16" L with 14 hooks.2" W x 18" L with 16 hooks.2" W x 20" L with 16 hooks.2" W x 22" L with 18 hooks.2" W x 24" L with 20 hooks.Each Hook is 2" L and has a 1" lip.Total Projection from wall to end of hook is 2-1/4"We can custom make Hook Bars to any Length or Width or any number of hooks. Please email us at contact@signaturethings.comAvailable in custom finishes.Features:Use this casual hook rack to add stylish organization to your foyer, bedrooms, bathrooms, hallways, and more. The smooth matte nickel hooks on a sleek, pure white rack coordinates with any room's decorAdd multi-functional storage to your walls. It's perfect for hanging clothing, umbrellas, hats, purses and pet leashes in the entryway, hall, bedroom, bathroom, or wherever additional storage is needed.Crafted from wood and sturdy steel, the simple yet bold design creates a contemporary oneof-a-kind lookAvailable in custom sizes and finishes.Product Details:Material: BrassNumber of Hooks: 10, 12, 14, 16, 18, 20 Hooks.Color / Finish: Polished Brass, Polished Chrome, Polished Nickel, Satin Brass, Black Painted, Satin Nickel, Aged Brass, Antique Brass, Oil Rubbed Bronze.Lacquered and Unlacquered Finishes.Rust Resistant: YesSpecification:Product Type: Wall Mounted Coat RackInstallation Type: Wall mountedDecorative Hooks: YesBackPlate: 2" WideLength: 12", 14", 16", 18", 20", 22" and 24"Each Hook is 2" L and has a 1" lip.Projection from wall to end of hook is 2-1/4"