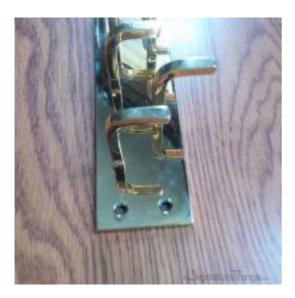

## Modern Hook Double Row Hook Bar - 2" Wide

Product URL https://signaturethings.com/modern-hook-double-row-bar-2-wide

Short Description: This Wall mounted Modern Hook Bar will easily hold the family's coats, hats and scarves and easy to fit with fixing screws on your wall or door, whichever enhances your home interior. This is with a Double Row of Brass Hooks, So it can hold more accessories of yours. The sleek, pure brass finish offers a timeless touch that matches any home decor. The coat, hat decorative brass hook rack with sturdy hooks can do your heavy lifting. This decorative hook rack is a great way to get your home in order with style.

Full Description: This is a very nice looking Decorative wall hook rack. With clean and simple design, the hook are perfectly compatible with other modern household adornment and easy to install. Great to your home decorBring order to the entryway with this wall-mounted double row coat rack! Crafted of manufactured Brass in a classic finish, This coat rack features a rectangular backplate. Rounding out the design, eight brass pronged hooks accommodate all your jackets, hats, backpacks, handbags and more with ease. Quick and easy to install on your own with included screw.Sizes :2" W x 12" L with 10 hooks.2" W x 14" L with 12 hooks.2" W x 16" L with 14 hooks.2" W x 18" L with 16 hooks.2" W x 20" L with 16 hooks.2" W x 22" L with 18 hooks.2" W x 24" L with 20 hooks.Each Hook is 2" L and has a 1" lip.Total Projection from wall to end of hook is 2-1/4"We can custom make Hook Bars to any Length or Width or any number of hooks. Please email us at contact@signaturethings.comAvailable in custom finishes.Features:Use this casual hook rack to add stylish organization to your foyer, bedrooms, bathrooms, hallways, and more. The smooth matte nickel hooks on a sleek, pure white rack coordinates with any room's decorAdd multi-functional storage to your walls. It's perfect for hanging clothing, umbrellas, hats, purses and pet leashes in the entryway, hall, bedroom, bathroom, or wherever additional storage is needed.Crafted from wood and sturdy steel, the simple yet bold design creates a contemporary oneof-a-kind lookAvailable in custom sizes and finishes.Product Details:Material: BrassNumber of Hooks: 10, 12, 14, 16, 18, 20 Hooks.Color / Finish: Polished Brass, Polished Chrome, Polished Nickel, Satin Brass, Black Painted, Satin Nickel, Aged Brass, Antique Brass, Oil Rubbed Bronze.Lacquered and Unlacquered Finishes.Rust Resistant: YesSpecification:Product Type: Wall Mounted Coat RackInstallation Type: Wall mountedDecorative Hooks: YesBackPlate: 2" WideLength: 12", 14", 16", 18", 20", 22" and 24"Each Hook is 2" L and has a 1" lip.Projection from wall to end of hook is 2-1/4"