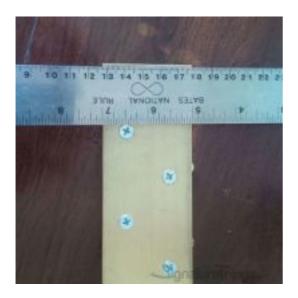

Full Description: This is a very nice looking Decorative wall hook rack. With clean and simple design, the hook are perfectly compatible with other modern household adornment and easy to install. Great to your home decorBring order to the entryway with this wall-mounted double row coat rack! Crafted of manufactured Brass in a classic finish, This coat rack features a rectangular backplate. Rounding out the design, eight brass pronged hooks accommodate all your jackets, hats, backpacks, handbags and more with ease. Quick and easy to install on your own with included screw.Sizes :2" W x 12" L with 10 hooks.2" W x 14" L with 12 hooks.2" W x 16" L with 14 hooks.2" W x 18" L with 16 hooks.2" W x 20" L with 16 hooks.2" W x 22" L with 18 hooks.2" W x 24" L with 20 hooks.Each Hook is 2" L and has a 1" lip.Total Projection from wall to end of hook is 2-1/4"We can custom make Hook Bars to any Length or Width or any number of hooks. Please email us at contact@signaturethings.comAvailable in custom finishes.Features:Use this casual hook rack to add stylish organization to your foyer, bedrooms, bathrooms, hallways, and more. The smooth matte nickel hooks on a sleek, pure white rack coordinates with any room's decorAdd multi-functional storage to your walls. It's perfect for hanging clothing, umbrellas, hats, purses and pet leashes in the entryway, hall, bedroom, bathroom, or wherever additional storage is needed.Crafted from wood and sturdy steel, the simple yet bold design creates a contemporary oneof-a-kind lookAvailable in custom sizes and finishes.Product Details:Material: BrassNumber of Hooks: 10, 12, 14, 16, 18, 20 Hooks.Color / Finish: Polished Brass, Polished Chrome, Polished Nickel, Satin Brass, Black Painted, Satin Nickel, Aged Brass, Antique Brass, Oil Rubbed Bronze.Lacquered and Unlacquered Finishes.Rust Resistant: YesSpecification:Product Type: Wall Mounted Coat RackInstallation Type: Wall mountedDecorative Hooks: YesBackPlate: 2" WideLength: 12", 14", 16", 18", 20", 22" and 24"Each Hook is 2" L and has a 1" lip.Projection from wall to end of hook is 2-1/4"