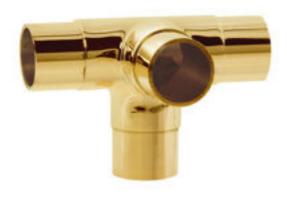

## Flush Side Outlet Tee

Product URL https://signaturethings.com/flush-side-outlet-tee

Short Description: The flush tee pipe fitting gives you ultimate control to match your bar rail to any 90-degree angles or perpendicular angles in your bar. You can create intersecting bar foot rails or handrails create intersecting bar foot rails or handrails. It is also a perfect replacement piece for an indoor plumbing. Made out of solid brass, our flush tee pipe is super stylish and high on functionality. Has a classic look and is comfortable to use.

Flush Side Outlet Tee for 1-1/2" Diameter Tubing Flush Side Outlet Tee for 2" Diameter Tubing

Full Description: Tubing Diameter- (Inches)W - (Inches)L - (Inches)1-1/2"3"2-1/4"2"3"2-1/2"Material:- BrassWall Thickness:- .050"Curves, Lines, and Turns, Flush Fitting make every joint disappear and result in a welded finish to your design. Our flush fittings are a great choice for traditional railing projects because of their ease of installation. A streamed look is achieved with the use of flush rail fittings. Available in a variety of Brass finishes including polished, Satin, chrome, Nickel, Antique & ORB, etc. For installing bar arm rail or bar foot rails, this Brass flush-fitting, made to match brass tubing, will help you match your bar's design.