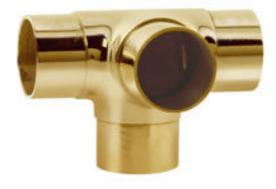

## Flush Side Outlet Tee

Product URL https://signaturethings.com/flush-side-outlet-tee

Short Description: The flush tee pipe fitting gives you ultimate control to match your bar rail to any 90-degree angles or perpendicular angles in your bar. You can create intersecting bar foot rails or handrails create intersecting bar foot rails or handrails. It is also a perfect replacement piece for an indoor plumbing. Made out of solid brass, our flush tee pipe is super stylish and high on functionality. Has a classic look and is comfortable to use.

Flush Side Outlet Tee for 1-1/2" Diameter Tubing Flush Side Outlet Tee for 2" Diameter Tubing

Full Description: Tubing Diameter- (Inches)W - (Inches)L - (Inches)1-1/2"3"2-1/4"2"3"2-1/2"Material:- BrassWall Thickness:- .050"Curves, Lines, and Turns, Flush Fitting make every joint disappear and result in a welded finish to your design. Our flush fittings are a great choice for traditional railing projects because of their ease of installation. A streamed look is achieved with the use of flush rail fittings. Available in a variety of Brass finishes including polished, Satin, chrome, Nickel, Antique & ORB, etc. For installing bar arm rail or bar foot rails, this Brass flush-fitting, made to match brass tubing, will help you match your bar's design.