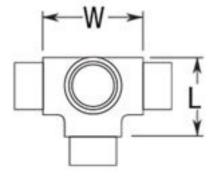

Flush Side Outlet Tee for 1-1/2" Diameter Tubing Flush Side Outlet Tee for 2" Diameter Tubing

Full Description: Tubing Diameter- (Inches)W - (Inches)L - (Inches)1-1/2"3"2-1/4"2"3"2-1/2"Material:- BrassWall Thickness:- .050"Curves, Lines, and Turns, Flush Fitting make every joint disappear and result in a welded finish to your design. Our flush fittings are a great choice for traditional railing projects because of their ease of installation. A streamed look is achieved with the use of flush rail fittings. Available in a variety of Brass finishes including polished, Satin, chrome, Nickel, Antique & ORB, etc. For installing bar arm rail or bar foot rails, this Brass flush-fitting, made to match brass tubing, will help you match your bar's design.