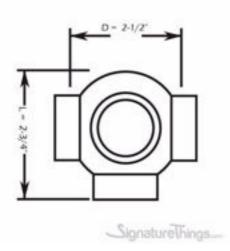

Full Description: Ball Outlet Cross for 1-1/2" Diameter Tubing Tubing Diameter- (Inches)D - (Inches)L - (Inches)1-1/2"2-1/2"2-3/4"

Price \$119.99

SKU: 84013

SignatureThings....