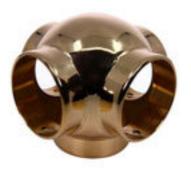

## **Ball Outlet Cross for 1-1/2" Diameter Tubing**

Product URL https://signaturethings.com/ball-outlet-cross

Short Description: Ball Outlet Cross is pre-drilled, and come with Self Drilling Pan Head Screws. Easily slides into Hand Rail Tubing. Crafted from solid brass with a beautiful finish. Ball Outlet Cross for 1-1/2" Diameter Tubing

Full Description: Ball Outlet Cross for 1-1/2" Diameter Tubing Tubing Diameter- (Inches)D - (Inches)L - (Inches)1-1/2"2-1/2"2-3/4"

Price \$119.99

SKU: 84013

SignatureThings....