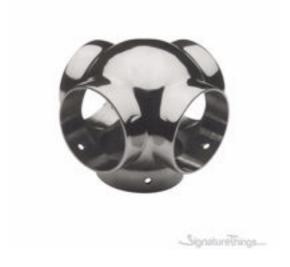

## **Ball Outlet Cross for 1-1/2" Diameter Tubing**

Product URL https://signaturethings.com/ball-outlet-cross

Short Description: Ball Outlet Cross is pre-drilled, and come with Self Drilling Pan Head Screws. Easily slides into Hand Rail Tubing. Crafted from solid brass with a beautiful finish. Ball Outlet Cross for 1-1/2" Diameter Tubing

Full Description: Ball Outlet Cross for 1-1/2" Diameter Tubing Tubing Diameter- (Inches)D - (Inches)L - (Inches)1-1/2"2-1/2"2-3/4"

Price \$119.99

SKU: 84013

SignatureThings....