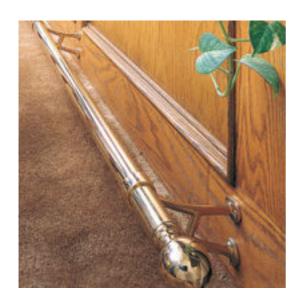

Bar Mount Bracket for 1-1/2" Diameter Tubing Bar Mount Bracket for 2" Diameter Tubing

Full Description: Tubing Diameter- (Inches)CP - (Inches)B - (Inches)1-1/2"6-1/16"3-7/8"2"6-7/8"4-1/4"Material:- BrassMaterial Care:- Brass Use Metal Polish and apply with a damp, soft cloth.Installation:- Drill hole for threaded rod into the vertical surface of the bar. Thread the rod through the bar into the bracket and secure with washer and nut. Fasten the bracket to the bar with three PFH screws and then fasten tube to bracket using the provided self-drilling screw. Hardware Included:-3 x #12 x 11/2" PFH screws.1 x #8 x 5/8" PFH self drilling screws.1 x 5/1618 x 3" threaded rod.1 x 5/16/18 hex nut.1 x 5/16 flat washer.Bar Mount Bracket may be bolted from the backside for additional strength. With an easy install, a sturdy design, and a great look, it's no wonder why the combination style is the most popular among bar foot rail brackets on the market.Browse our complete line of railing components. This brass foot rail bracket for 1-1/2" and 2" metal tubing and other matching components, makes for a luxurious addition to any home or commercial bar. Features: The favored form among many bracket enthusiasts, bar foot rail brackets rest a foot on a floor while an arm mounts to a bar facing. Bracket arm mounts to the face of the bar while footrests on the floor. Attractive, stylish, and professional, bar brackets add that touch of class to any bar. The bracket should be used at both ends of the tubing. These combination brackets come in a variety of sizes and are available in brass. Mounting screws included. Products Details: Hardware Product Type: Footrail BracketMaterial: BrassFinish: Polished Brass, Polished Chrome, Polished Nickel, Satin Brass, Black Painted, Satin Nickel, Aged Brass, Antique Brass, Oil Rubbed Bronze.Lacquered and Unlacquered Finishes.