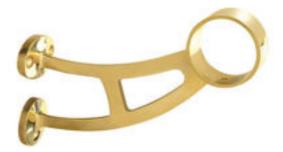

## **Bar Mount Foot Rail Bracket**

Product URL https://signaturethings.com/bar-mount-bracket

Short Description: Add style to your stairway with this Bar Mount Bracket. This bracket is made of solid brass and offered in a variety of designer finishes featuring simple and sleek look.

Bar Mount Bracket for 1-1/2" Diameter Tubing Bar Mount Bracket for 2" Diameter Tubing

Full Description: Tubing Diameter- (Inches)CP - (Inches)B - (Inches)1-1/2"6-1/16"3-7/8"2"6-7/8"4-1/4"Material:- BrassMaterial Care:- Brass Use Metal Polish and apply with a damp, soft cloth.Installation:- Drill hole for threaded rod into the vertical surface of the bar. Thread the rod through the bar into the bracket and secure with washer and nut. Fasten the bracket to the bar with three PFH screws and then fasten tube to bracket using the provided self-drilling screw. Hardware Included:-3 x #12 x 11/2" PFH screws.1 x #8 x 5/8" PFH self drilling screws.1 x 5/1618 x 3" threaded rod.1 x 5/16/18 hex nut.1 x 5/16 flat washer.Bar Mount Bracket may be bolted from the backside for additional strength. With an easy install, a sturdy design, and a great look, it's no wonder why the combination style is the most popular among bar foot rail brackets on the market.Browse our complete line of railing components. This brass foot rail bracket for 1-1/2" and 2" metal tubing and other matching components, makes for a luxurious addition to any home or commercial bar. Features: The favored form among many bracket enthusiasts, bar foot rail brackets rest a foot on a floor while an arm mounts to a bar facing. Bracket arm mounts to the face of the bar while footrests on the floor. Attractive, stylish, and professional, bar brackets add that touch of class to any bar. The bracket should be used at both ends of the tubing. These combination brackets come in a variety of sizes and are available in brass. Mounting screws included. Products Details: Hardware Product Type: Footrail BracketMaterial: BrassFinish: Polished Brass, Polished Chrome, Polished Nickel, Satin Brass, Black Painted, Satin Nickel, Aged Brass, Antique Brass, Oil Rubbed Bronze.Lacquered and Unlacquered Finishes.