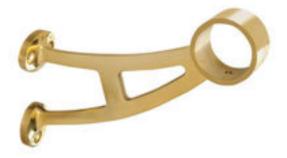

## **Bar Mount Foot Rail Bracket**

Product URL https://signaturethings.com/bar-mount-bracket

Short Description: Add style to your stairway with this Bar Mount Bracket. This bracket is made of solid brass and offered in a variety of designer finishes featuring simple and sleek look.

Bar Mount Bracket for 1-1/2" Diameter Tubing Bar Mount Bracket for 2" Diameter Tubing

Full Description: Tubing Diameter- (Inches)CP - (Inches)B - (Inches)1-1/2"6-1/16"3-7/8"2"6-7/8"4-1/4"Material:- BrassMaterial Care:- Brass Use Metal Polish and apply with a damp, soft cloth.Installation:- Drill hole for threaded rod into the vertical surface of the bar. Thread the rod through the bar into the bracket and secure with washer and nut. Fasten the bracket to the bar with three PFH screws and then fasten tube to bracket using the provided self-drilling screw. Hardware Included:-3 x #12 x 11/2" PFH screws.1 x #8 x 5/8" PFH self drilling screws.1 x 5/1618 x 3" threaded rod.1 x 5/16/18 hex nut.1 x 5/16 flat washer.Bar Mount Bracket may be bolted from the backside for additional strength. With an easy install, a sturdy design, and a great look, it's no wonder why the combination style is the most popular among bar foot rail brackets on the market.Browse our complete line of railing components. This brass foot rail bracket for 1-1/2" and 2" metal tubing and other matching components, makes for a luxurious addition to any home or commercial bar. Features: The favored form among many bracket enthusiasts, bar foot rail brackets rest a foot on a floor while an arm mounts to a bar facing. Bracket arm mounts to the face of the bar while footrests on the floor. Attractive, stylish, and professional, bar brackets add that touch of class to any bar. The bracket should be used at both ends of the tubing. These combination brackets come in a variety of sizes and are available in brass. Mounting screws included. Products Details: Hardware Product Type: Footrail BracketMaterial: BrassFinish: Polished Brass, Polished Chrome, Polished Nickel, Satin Brass, Black Painted, Satin Nickel, Aged Brass, Antique Brass, Oil Rubbed Bronze.Lacquered and Unlacquered Finishes.