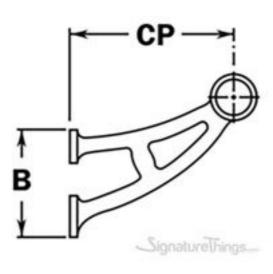

Bar Mount Bracket for 1-1/2" Diameter Tubing Bar Mount Bracket for 2" Diameter Tubing

Full Description: Tubing Diameter- (Inches)CP - (Inches)B - (Inches)1-1/2"6-1/16"3-7/8"2"6-7/8"4-1/4"Material:- BrassMaterial Care:- Brass Use Metal Polish and apply with a damp, soft cloth.Installation:- Drill hole for threaded rod into the vertical surface of the bar. Thread the rod through the bar into the bracket and secure with washer and nut. Fasten the bracket to the bar with three PFH screws and then fasten tube to bracket using the provided self-drilling screw. Hardware Included:-3 x #12 x 11/2" PFH screws.1 x #8 x 5/8" PFH self drilling screws.1 x 5/1618 x 3" threaded rod.1 x 5/16/18 hex nut.1 x 5/16 flat washer.Bar Mount Bracket may be bolted from the backside for additional strength. With an easy install, a sturdy design, and a great look, it's no wonder why the combination style is the most popular among bar foot rail brackets on the market.Browse our complete line of railing components. This brass foot rail bracket for 1-1/2" and 2" metal tubing and other matching components, makes for a luxurious addition to any home or commercial bar. Features: The favored form among many bracket enthusiasts, bar foot rail brackets rest a foot on a floor while an arm mounts to a bar facing. Bracket arm mounts to the face of the bar while footrests on the floor. Attractive, stylish, and professional, bar brackets add that touch of class to any bar. The bracket should be used at both ends of the tubing. These combination brackets come in a variety of sizes and are available in brass. Mounting screws included. Products Details: Hardware Product Type: Footrail BracketMaterial: BrassFinish: Polished Brass, Polished Chrome, Polished Nickel, Satin Brass, Black Painted, Satin Nickel, Aged Brass, Antique Brass, Oil Rubbed Bronze.Lacquered and Unlacquered Finishes.