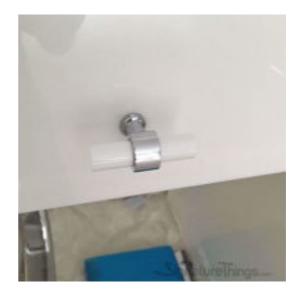

Full Description: This clear acrylic cabinet drawer pull in our lucite hardware will add a unique touch to your kitchen and bathroom cabinet drawers.

It will easily blend well with the rest of your décor. Each Lucite and brass pulls also features custom brass finishes & lucite colors.LUCITE DRAWER PULLS & ACRYLIC CABINET HANDLES, KNOBS AND DOOR PULLSLucite Hardware For HomeIt's everywhere - from cabinet pulls, curtain rods, and towel bars - and Lucite Hardware can add a fun, modern touch to any room. Particularly, Lucite Cabinet Hardware with Brass Accents brings you a modern look, very stylish and unique.Perfect decoration to your home.Are you looking for Lucite Cabinet Hardware for knobs for drawers, kitchen cabinets, shelves, bookcases or other furniture? We have perfect lucite cabinet pulls for you.Upgrade At Any AngleMake your space feel brand new with a hardware update. You can get a dramatic change in the look of your furniture, bathroom, and kitchen if you update your hardware with our lucite and gold drawer pulls and knobs. A Smooth, Beautiful Finish. The style is simple, decorative and easy to install. Easy and economical to use to make your room look more elegant. Long-lasting, high-quality material construction. Simple DesignBrass Closed End Design with Crown Post, Cone Post & Straight Post Design.Quality & ExcellenceAt SignatureThings, we value style, quality, and details. Our team of in-house designers, master craftsmen, and engineers creates complete home solutions for our clients using both design and technology. The craftsmanship, quality and functionality of our products are of the highest standards.Available in Following Sizes:- 3/4" DiameterX2" OverallOne Brass Post, Ring, and Lucite Rod 2"- 3/4" DiameterX5" Overall,3" Center to Center. Two Brass Posts, Rings, and Lucite Rod 5"- 3/4" DiameterX5" Overall,4" Center to Center.Two Brass Posts, Rings, and Lucite Rod 5"-3/4" DiameterX6" Overall,4" Center to Center.Two Brass Posts, Rings, and Lucite Rod 6"- 3/4" DiameterX7" Overall,4" Center to Center.Two Brass Posts, Rings, and Lucite Rod 7"- 3/4"