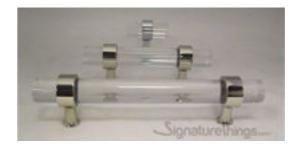

## Plain Ring Cylindrical Post Lucite Pulls - 3/4" Dia

Product URL https://signaturethings.com/plain-ring-cone-post-lucite-pulls-34-d

Short Description: This attractive and versatile plain ring lucite pulls made of fine, smooth, transparent material and is offered with a base in your choice of finish. High End Designed custom Lucite cabinet Handle. Made to order sleek and sturdy Lucite and solid brass. Fabulous fit for cabinets, drawers, and any furniture.

Full Description: This clear acrylic cabinet drawer pull in our lucite hardware will add a unique touch to your kitchen and bathroom cabinet drawers.

It will easily blend well with the rest of your décor. Each Lucite and brass pulls also features custom brass finishes & lucite colors.LUCITE DRAWER PULLS & ACRYLIC CABINET HANDLES, KNOBS AND DOOR PULLSLucite Hardware For HomeIt's everywhere - from cabinet pulls, curtain rods, and towel bars - and Lucite Hardware can add a fun, modern touch to any room. Particularly, Lucite Cabinet Hardware with Brass Accents brings you a modern look, very stylish and unique.Perfect decoration to your home.Are you looking for Lucite Cabinet Hardware for knobs for drawers, kitchen cabinets, shelves, bookcases or other furniture? We have perfect lucite cabinet pulls for you.Upgrade At Any AngleMake your space feel brand new with a hardware update. You can get a dramatic change in the look of your furniture, bathroom, and kitchen if you update your hardware with our lucite and gold drawer pulls and knobs. A Smooth, Beautiful Finish. The style is simple, decorative and easy to install. Easy and economical to use to make your room look more elegant. Long-lasting, high-quality material construction. Simple DesignBrass Closed End Design with Crown Post, Cone Post & Straight Post Design.Quality & ExcellenceAt SignatureThings, we value style, quality, and details. Our team of in-house designers, master craftsmen, and engineers creates complete home solutions for our clients using both design and technology. The craftsmanship, quality and functionality of our products are of the highest standards.Available in Following Sizes:- 3/4" DiameterX2" OverallOne Brass Post, Ring, and Lucite Rod 2"- 3/4" DiameterX5" Overall,3" Center to Center. Two Brass Posts, Rings, and Lucite Rod 5"- 3/4" DiameterX5" Overall,4" Center to Center.Two Brass Posts, Rings, and Lucite Rod 5"-3/4" DiameterX6" Overall,4" Center to Center.Two Brass Posts, Rings, and Lucite Rod 6"- 3/4" DiameterX7" Overall,4" Center to Center.Two Brass Posts, Rings, and Lucite Rod 7"- 3/4"