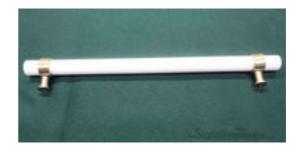

## Plain Ring Cylindrical Post Lucite Pulls - 3/4" Dia

Product URL https://signaturethings.com/plain-ring-cone-post-lucite-pulls-34-d

Short Description: This attractive and versatile plain ring lucite pulls made of fine, smooth, transparent material and is offered with a base in your choice of finish. High End Designed custom Lucite cabinet Handle. Made to order sleek and sturdy Lucite and solid brass. Fabulous fit for cabinets, drawers, and any furniture.

Full Description: This clear acrylic cabinet drawer pull in our lucite hardware will add a unique touch to your kitchen and bathroom cabinet drawers.

It will easily blend well with the rest of your décor. Each Lucite and brass pulls also features custom brass finishes & lucite colors.LUCITE DRAWER PULLS & ACRYLIC CABINET HANDLES, KNOBS AND DOOR PULLSLucite Hardware For HomeIt's everywhere - from cabinet pulls, curtain rods, and towel bars - and Lucite Hardware can add a fun, modern touch to any room. Particularly, Lucite Cabinet Hardware with Brass Accents brings you a modern look, very stylish and unique.Perfect decoration to your home.Are you looking for Lucite Cabinet Hardware for knobs for drawers, kitchen cabinets, shelves, bookcases or other furniture? We have perfect lucite cabinet pulls for you.Upgrade At Any AngleMake your space feel brand new with a hardware update. You can get a dramatic change in the look of your furniture, bathroom, and kitchen if you update your hardware with our lucite and gold drawer pulls and knobs. A Smooth, Beautiful Finish. The style is simple, decorative and easy to install. Easy and economical to use to make your room look more elegant. Long-lasting, high-quality material construction. Simple DesignBrass Closed End Design with Crown Post, Cone Post & Straight Post Design.Quality & ExcellenceAt SignatureThings, we value style, quality, and details. Our team of in-house designers, master craftsmen, and engineers creates complete home solutions for our clients using both design and technology. The craftsmanship, quality and functionality of our products are of the highest standards.Available in Following Sizes:- 3/4" DiameterX2" OverallOne Brass Post, Ring, and Lucite Rod 2"- 3/4" DiameterX5" Overall,3" Center to Center. Two Brass Posts, Rings, and Lucite Rod 5"- 3/4" DiameterX5" Overall,4" Center to Center.Two Brass Posts, Rings, and Lucite Rod 5"-3/4" DiameterX6" Overall,4" Center to Center.Two Brass Posts, Rings, and Lucite Rod 6"- 3/4" DiameterX7" Overall,4" Center to Center.Two Brass Posts, Rings, and Lucite Rod 7"- 3/4"