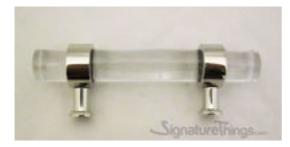

## Plain Ring Cylindrical Post Lucite Pulls - 3/4" Dia

Product URL https://signaturethings.com/plain-ring-cone-post-lucite-pulls-34-d

Short Description: This attractive and versatile plain ring lucite pulls made of fine, smooth, transparent material and is offered with a base in your choice of finish. High End Designed custom Lucite cabinet Handle. Made to order sleek and sturdy Lucite and solid brass. Fabulous fit for cabinets, drawers, and any furniture.

Full Description: This clear acrylic cabinet drawer pull in our lucite hardware will add a unique touch to your kitchen and bathroom cabinet drawers.

It will easily blend well with the rest of your décor. Each Lucite and brass pulls also features custom brass finishes & lucite colors.LUCITE DRAWER PULLS & ACRYLIC CABINET HANDLES, KNOBS AND DOOR PULLSLucite Hardware For HomeIt's everywhere - from cabinet pulls, curtain rods, and towel bars - and Lucite Hardware can add a fun, modern touch to any room. Particularly, Lucite Cabinet Hardware with Brass Accents brings you a modern look, very stylish and unique.Perfect decoration to your home.Are you looking for Lucite Cabinet Hardware for knobs for drawers, kitchen cabinets, shelves, bookcases or other furniture? We have perfect lucite cabinet pulls for you.Upgrade At Any AngleMake your space feel brand new with a hardware update. You can get a dramatic change in the look of your furniture, bathroom, and kitchen if you update your hardware with our lucite and gold drawer pulls and knobs. A Smooth, Beautiful Finish. The style is simple, decorative and easy to install. Easy and economical to use to make your room look more elegant. Long-lasting, high-quality material construction. Simple DesignBrass Closed End Design with Crown Post, Cone Post & Straight Post Design.Quality & ExcellenceAt SignatureThings, we value style, quality, and details. Our team of in-house designers, master craftsmen, and engineers creates complete home solutions for our clients using both design and technology. The craftsmanship, quality and functionality of our products are of the highest standards.Available in Following Sizes:- 3/4" DiameterX2" OverallOne Brass Post, Ring, and Lucite Rod 2"- 3/4" DiameterX5" Overall,3" Center to Center. Two Brass Posts, Rings, and Lucite Rod 5"- 3/4" DiameterX5" Overall,4" Center to Center.Two Brass Posts, Rings, and Lucite Rod 5"-3/4" DiameterX6" Overall,4" Center to Center.Two Brass Posts, Rings, and Lucite Rod 6"- 3/4" DiameterX7" Overall,4" Center to Center.Two Brass Posts, Rings, and Lucite Rod 7"- 3/4"