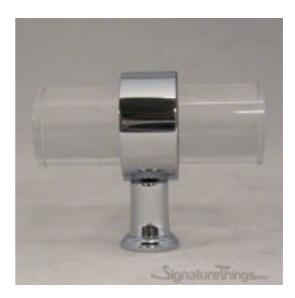

## Plain Ring Cylindrical Post Lucite Pulls - 3/4" Dia

Product URL https://signaturethings.com/plain-ring-cone-post-lucite-pulls-34-d

Short Description: This attractive and versatile plain ring lucite pulls made of fine, smooth, transparent material and is offered with a base in your choice of finish. High End Designed custom Lucite cabinet Handle. Made to order sleek and sturdy Lucite and solid brass. Fabulous fit for cabinets, drawers, and any furniture.

Full Description: This clear acrylic cabinet drawer pull in our lucite hardware will add a unique touch to your kitchen and bathroom cabinet drawers.

It will easily blend well with the rest of your décor. Each Lucite and brass pulls also features custom brass finishes & lucite colors.LUCITE DRAWER PULLS & ACRYLIC CABINET HANDLES, KNOBS AND DOOR PULLSLucite Hardware For HomeIt's everywhere - from cabinet pulls, curtain rods, and towel bars - and Lucite Hardware can add a fun, modern touch to any room. Particularly, Lucite Cabinet Hardware with Brass Accents brings you a modern look, very stylish and unique.Perfect decoration to your home.Are you looking for Lucite Cabinet Hardware for knobs for drawers, kitchen cabinets, shelves, bookcases or other furniture? We have perfect lucite cabinet pulls for you.Upgrade At Any AngleMake your space feel brand new with a hardware update. You can get a dramatic change in the look of your furniture, bathroom, and kitchen if you update your hardware with our lucite and gold drawer pulls and knobs. A Smooth, Beautiful Finish. The style is simple, decorative and easy to install. Easy and economical to use to make your room look more elegant. Long-lasting, high-quality material construction. Simple DesignBrass Closed End Design with Crown Post, Cone Post & Straight Post Design.Quality & ExcellenceAt SignatureThings, we value style, quality, and details. Our team of in-house designers, master craftsmen, and engineers creates complete home solutions for our clients using both design and technology. The craftsmanship, quality and functionality of our products are of the highest standards.Available in Following Sizes:- 3/4" DiameterX2" OverallOne Brass Post, Ring, and Lucite Rod 2"- 3/4" DiameterX5" Overall,3" Center to Center. Two Brass Posts, Rings, and Lucite Rod 5"- 3/4" DiameterX5" Overall,4" Center to Center.Two Brass Posts, Rings, and Lucite Rod 5"-3/4" DiameterX6" Overall,4" Center to Center.Two Brass Posts, Rings, and Lucite Rod 6"- 3/4" DiameterX7" Overall,4" Center to Center.Two Brass Posts, Rings, and Lucite Rod 7"- 3/4"

DiameterX7" Overall,5" Center to Center.Two Brass Posts, Rings, and Lucite Rod 7"- 3/4" DiameterX7" Overall,6" Center to Center. Two Brass Posts, Rings, and Lucite Rod 7"- 3/4" DiameterX8" Overall,5" Center to Center. Two Brass Posts, Rings, and Lucite Rod 8"- 3/4" DiameterX8" Overall,6" Center to Center. Two Brass Posts, Rings, and Lucite Rod 8"- 3/4" DiameterX10" Overall,8" Center to Center. Two Brass Posts, Rings, and Lucite Rod 10"- 3/4" DiameterX12" Overall,10" Center to Center.Two Brass Posts, Rings, and Lucite Rod 12"- 3/4" DiameterX14" Overall,12" Center to Center. Two Brass Posts, Rings, and Lucite Rod 14"- 3/4" DiameterX18" Overall,16" Center to Center. Two Brass Posts, Rings, and Lucite Rod 18"The Brass piece is Approximately 1 - 5/8 " high. Available incustom Lucitesizes and Brass finishes. Contact us at contact@signaturethings.com for exact pricing.Products Details:Materials: Metal and LuciteHardware Materials: Lucite and BrassShape: Cube and Crown ShapeDesign: Modern/ ComtemporaryLucite Rod Diameter: 3/4" DPost Design: Crylindrical PostSpecification:Products Type: Lucite Pulls / Lucite KnobsColor / Finish: Polished Brass, Polished Chrome, Polished Nickel, Satin Brass, Black Painted, Satin Nickel, Aged Brass, Antique Brass, Oil Rubbed Bronze.Lucite Color: Transperent, Black, White and FrostedLacquered and Unlacquered Finishes. Mounting Location: Kitchen Cabinets, Bathroom Cabinets, Dresser Drawer, Wardrobe Cupboard Doors, Vanity, Furniture & more.Style: Art Deco, Classic, Coastal, Cottage, Glam, Industrial, Mid-Century Modern, Minimalist, Modern, Transitional.