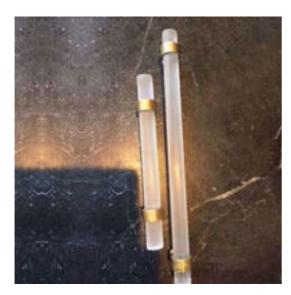

## Plain Ring Cylindrical Post Lucite Pulls - 3/4" Dia

Product URL https://signaturethings.com/plain-ring-cone-post-lucite-pulls-34-d

Short Description: This attractive and versatile plain ring lucite pulls made of fine, smooth, transparent material and is offered with a base in your choice of finish. High End Designed custom Lucite cabinet Handle. Made to order sleek and sturdy Lucite and solid brass. Fabulous fit for cabinets, drawers, and any furniture.

Full Description: This clear acrylic cabinet drawer pull in our lucite hardware will add a unique touch to your kitchen and bathroom cabinet drawers.

It will easily blend well with the rest of your décor. Each Lucite and brass pulls also features custom brass finishes & lucite colors.LUCITE DRAWER PULLS & ACRYLIC CABINET HANDLES, KNOBS AND DOOR PULLSLucite Hardware For HomeIt's everywhere - from cabinet pulls, curtain rods, and towel bars - and Lucite Hardware can add a fun, modern touch to any room. Particularly, Lucite Cabinet Hardware with Brass Accents brings you a modern look, very stylish and unique.Perfect decoration to your home.Are you looking for Lucite Cabinet Hardware for knobs for drawers, kitchen cabinets, shelves, bookcases or other furniture? We have perfect lucite cabinet pulls for you.Upgrade At Any AngleMake your space feel brand new with a hardware update. You can get a dramatic change in the look of your furniture, bathroom, and kitchen if you update your hardware with our lucite and gold drawer pulls and knobs. A Smooth, Beautiful Finish. The style is simple, decorative and easy to install. Easy and economical to use to make your room look more elegant. Long-lasting, high-quality material construction. Simple DesignBrass Closed End Design with Crown Post, Cone Post & Straight Post Design.Quality & ExcellenceAt SignatureThings, we value style, quality, and details. Our team of in-house designers, master craftsmen, and engineers creates complete home solutions for our clients using both design and technology. The craftsmanship, quality and functionality of our products are of the highest standards.Available in Following Sizes:- 3/4" DiameterX2" OverallOne Brass Post, Ring, and Lucite Rod 2"- 3/4" DiameterX5" Overall,3" Center to Center. Two Brass Posts, Rings, and Lucite Rod 5"- 3/4" DiameterX5" Overall,4" Center to Center.Two Brass Posts, Rings, and Lucite Rod 5"-3/4" DiameterX6" Overall,4" Center to Center.Two Brass Posts, Rings, and Lucite Rod 6"- 3/4" DiameterX7" Overall,4" Center to Center.Two Brass Posts, Rings, and Lucite Rod 7"- 3/4"