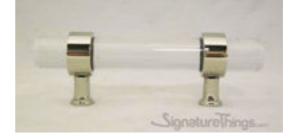

## Plain Ring Cylindrical Post Lucite Pulls - 3/4" Dia

Product URL https://signaturethings.com/plain-ring-cone-post-lucite-pulls-34-d

Short Description: This attractive and versatile plain ring lucite pulls made of fine, smooth, transparent material and is offered with a base in your choice of finish. High End Designed custom Lucite cabinet Handle. Made to order sleek and sturdy Lucite and solid brass. Fabulous fit for cabinets, drawers, and any furniture.

Full Description: This clear acrylic cabinet drawer pull in our lucite hardware will add a unique touch to your kitchen and bathroom cabinet drawers.

It will easily blend well with the rest of your décor. Each Lucite and brass pulls also features custom brass finishes & lucite colors.LUCITE DRAWER PULLS & ACRYLIC CABINET HANDLES, KNOBS AND DOOR PULLSLucite Hardware For HomeIt's everywhere - from cabinet pulls, curtain rods, and towel bars - and Lucite Hardware can add a fun, modern touch to any room. Particularly, Lucite Cabinet Hardware with Brass Accents brings you a modern look, very stylish and unique.Perfect decoration to your home.Are you looking for Lucite Cabinet Hardware for knobs for drawers, kitchen cabinets, shelves, bookcases or other furniture? We have perfect lucite cabinet pulls for you.Upgrade At Any AngleMake your space feel brand new with a hardware update. You can get a dramatic change in the look of your furniture, bathroom, and kitchen if you update your hardware with our lucite and gold drawer pulls and knobs. A Smooth, Beautiful Finish. The style is simple, decorative and easy to install. Easy and economical to use to make your room look more elegant. Long-lasting, high-quality material construction. Simple DesignBrass Closed End Design with Crown Post, Cone Post & Straight Post Design.Quality & ExcellenceAt SignatureThings, we value style, quality, and details. Our team of in-house designers, master craftsmen, and engineers creates complete home solutions for our clients using both design and technology. The craftsmanship, quality and functionality of our products are of the highest standards.Available in Following Sizes:- 3/4" DiameterX2" OverallOne Brass Post, Ring, and Lucite Rod 2"- 3/4" DiameterX5" Overall,3" Center to Center. Two Brass Posts, Rings, and Lucite Rod 5"- 3/4" DiameterX5" Overall,4" Center to Center.Two Brass Posts, Rings, and Lucite Rod 5"-3/4" DiameterX6" Overall,4" Center to Center.Two Brass Posts, Rings, and Lucite Rod 6"- 3/4" DiameterX7" Overall,4" Center to Center.Two Brass Posts, Rings, and Lucite Rod 7"- 3/4"