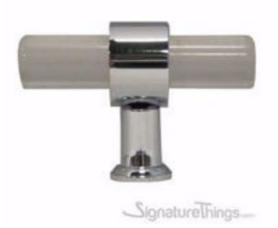

## Plain Ring Cylindrical Post Lucite Pulls - 3/4" Dia

Product URL https://signaturethings.com/plain-ring-cone-post-lucite-pulls-34-d

Short Description: This attractive and versatile plain ring lucite pulls made of fine, smooth, transparent material and is offered with a base in your choice of finish. High End Designed custom Lucite cabinet Handle. Made to order sleek and sturdy Lucite and solid brass. Fabulous fit for cabinets, drawers, and any furniture.

Full Description: This clear acrylic cabinet drawer pull in our lucite hardware will add a unique touch to your kitchen and bathroom cabinet drawers.

It will easily blend well with the rest of your décor. Each Lucite and brass pulls also features custom brass finishes & lucite colors.LUCITE DRAWER PULLS & ACRYLIC CABINET HANDLES, KNOBS AND DOOR PULLSLucite Hardware For HomeIt's everywhere - from cabinet pulls, curtain rods, and towel bars - and Lucite Hardware can add a fun, modern touch to any room. Particularly, Lucite Cabinet Hardware with Brass Accents brings you a modern look, very stylish and unique.Perfect decoration to your home.Are you looking for Lucite Cabinet Hardware for knobs for drawers, kitchen cabinets, shelves, bookcases or other furniture? We have perfect lucite cabinet pulls for you.Upgrade At Any AngleMake your space feel brand new with a hardware update. You can get a dramatic change in the look of your furniture, bathroom, and kitchen if you update your hardware with our lucite and gold drawer pulls and knobs. A Smooth, Beautiful Finish. The style is simple, decorative and easy to install. Easy and economical to use to make your room look more elegant. Long-lasting, high-quality material construction. Simple DesignBrass Closed End Design with Crown Post, Cone Post & Straight Post Design.Quality & ExcellenceAt SignatureThings, we value style, quality, and details. Our team of in-house designers, master craftsmen, and engineers creates complete home solutions for our clients using both design and technology. The craftsmanship, quality and functionality of our products are of the highest standards.Available in Following Sizes:- 3/4" DiameterX2" OverallOne Brass Post, Ring, and Lucite Rod 2"- 3/4" DiameterX5" Overall,3" Center to Center. Two Brass Posts, Rings, and Lucite Rod 5"- 3/4" DiameterX5" Overall,4" Center to Center.Two Brass Posts, Rings, and Lucite Rod 5"-3/4" DiameterX6" Overall,4" Center to Center.Two Brass Posts, Rings, and Lucite Rod 6"- 3/4" DiameterX7" Overall,4" Center to Center.Two Brass Posts, Rings, and Lucite Rod 7"- 3/4"

DiameterX7" Overall,5" Center to Center.Two Brass Posts, Rings, and Lucite Rod 7"- 3/4" DiameterX7" Overall,6" Center to Center. Two Brass Posts, Rings, and Lucite Rod 7"- 3/4" DiameterX8" Overall,5" Center to Center. Two Brass Posts, Rings, and Lucite Rod 8"- 3/4" DiameterX8" Overall,6" Center to Center. Two Brass Posts, Rings, and Lucite Rod 8"- 3/4" DiameterX10" Overall,8" Center to Center. Two Brass Posts, Rings, and Lucite Rod 10"- 3/4" DiameterX12" Overall,10" Center to Center.Two Brass Posts, Rings, and Lucite Rod 12"- 3/4" DiameterX14" Overall,12" Center to Center. Two Brass Posts, Rings, and Lucite Rod 14"- 3/4" DiameterX18" Overall,16" Center to Center. Two Brass Posts, Rings, and Lucite Rod 18"The Brass piece is Approximately 1 - 5/8 " high. Available incustom Lucitesizes and Brass finishes. Contact us at contact@signaturethings.com for exact pricing.Products Details:Materials: Metal and LuciteHardware Materials: Lucite and BrassShape: Cube and Crown ShapeDesign: Modern/ ComtemporaryLucite Rod Diameter: 3/4" DPost Design: Crylindrical PostSpecification:Products Type: Lucite Pulls / Lucite KnobsColor / Finish: Polished Brass, Polished Chrome, Polished Nickel, Satin Brass, Black Painted, Satin Nickel, Aged Brass, Antique Brass, Oil Rubbed Bronze.Lucite Color: Transperent, Black, White and FrostedLacquered and Unlacquered Finishes. Mounting Location: Kitchen Cabinets, Bathroom Cabinets, Dresser Drawer, Wardrobe Cupboard Doors, Vanity, Furniture & more.Style: Art Deco, Classic, Coastal, Cottage, Glam, Industrial, Mid-Century Modern, Minimalist, Modern, Transitional.