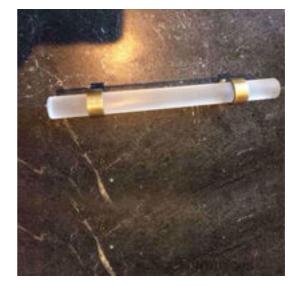

## Plain Ring Cylindrical Post Lucite Pulls - 3/4" Dia

Product URL https://signaturethings.com/plain-ring-cone-post-lucite-pulls-34-d

Short Description: This attractive and versatile plain ring lucite pulls made of fine, smooth, transparent material and is offered with a base in your choice of finish. High End Designed custom Lucite cabinet Handle. Made to order sleek and sturdy Lucite and solid brass. Fabulous fit for cabinets, drawers, and any furniture.

Full Description: This clear acrylic cabinet drawer pull in our lucite hardware will add a unique touch to your kitchen and bathroom cabinet drawers.

It will easily blend well with the rest of your décor. Each Lucite and brass pulls also features custom brass finishes & lucite colors.LUCITE DRAWER PULLS & ACRYLIC CABINET HANDLES, KNOBS AND DOOR PULLSLucite Hardware For HomeIt's everywhere - from cabinet pulls, curtain rods, and towel bars - and Lucite Hardware can add a fun, modern touch to any room. Particularly, Lucite Cabinet Hardware with Brass Accents brings you a modern look, very stylish and unique.Perfect decoration to your home.Are you looking for Lucite Cabinet Hardware for knobs for drawers, kitchen cabinets, shelves, bookcases or other furniture? We have perfect lucite cabinet pulls for you.Upgrade At Any AngleMake your space feel brand new with a hardware update. You can get a dramatic change in the look of your furniture, bathroom, and kitchen if you update your hardware with our lucite and gold drawer pulls and knobs. A Smooth, Beautiful Finish. The style is simple, decorative and easy to install. Easy and economical to use to make your room look more elegant. Long-lasting, high-quality material construction. Simple DesignBrass Closed End Design with Crown Post, Cone Post & Straight Post Design.Quality & ExcellenceAt SignatureThings, we value style, quality, and details. Our team of in-house designers, master craftsmen, and engineers creates complete home solutions for our clients using both design and technology. The craftsmanship, quality and functionality of our products are of the highest standards.Available in Following Sizes:- 3/4" DiameterX2" OverallOne Brass Post, Ring, and Lucite Rod 2"- 3/4" DiameterX5" Overall,3" Center to Center. Two Brass Posts, Rings, and Lucite Rod 5"- 3/4" DiameterX5" Overall,4" Center to Center.Two Brass Posts, Rings, and Lucite Rod 5"-3/4" DiameterX6" Overall,4" Center to Center.Two Brass Posts, Rings, and Lucite Rod 6"- 3/4" DiameterX7" Overall,4" Center to Center.Two Brass Posts, Rings, and Lucite Rod 7"- 3/4"