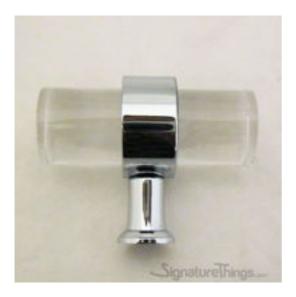

## Plain Ring Cylindrical Post Lucite Pulls - 3/4" Dia

Product URL https://signaturethings.com/plain-ring-cone-post-lucite-pulls-34-d

Short Description: This attractive and versatile plain ring lucite pulls made of fine, smooth, transparent material and is offered with a base in your choice of finish. High End Designed custom Lucite cabinet Handle. Made to order sleek and sturdy Lucite and solid brass. Fabulous fit for cabinets, drawers, and any furniture.

Full Description: This clear acrylic cabinet drawer pull in our lucite hardware will add a unique touch to your kitchen and bathroom cabinet drawers.

It will easily blend well with the rest of your décor. Each Lucite and brass pulls also features custom brass finishes & lucite colors.LUCITE DRAWER PULLS & ACRYLIC CABINET HANDLES, KNOBS AND DOOR PULLSLucite Hardware For HomeIt's everywhere - from cabinet pulls, curtain rods, and towel bars - and Lucite Hardware can add a fun, modern touch to any room. Particularly, Lucite Cabinet Hardware with Brass Accents brings you a modern look, very stylish and unique.Perfect decoration to your home.Are you looking for Lucite Cabinet Hardware for knobs for drawers, kitchen cabinets, shelves, bookcases or other furniture? We have perfect lucite cabinet pulls for you.Upgrade At Any AngleMake your space feel brand new with a hardware update. You can get a dramatic change in the look of your furniture, bathroom, and kitchen if you update your hardware with our lucite and gold drawer pulls and knobs. A Smooth, Beautiful Finish. The style is simple, decorative and easy to install. Easy and economical to use to make your room look more elegant. Long-lasting, high-quality material construction. Simple DesignBrass Closed End Design with Crown Post, Cone Post & Straight Post Design.Quality & ExcellenceAt SignatureThings, we value style, quality, and details. Our team of in-house designers, master craftsmen, and engineers creates complete home solutions for our clients using both design and technology. The craftsmanship, quality and functionality of our products are of the highest standards.Available in Following Sizes:- 3/4" DiameterX2" OverallOne Brass Post, Ring, and Lucite Rod 2"- 3/4" DiameterX5" Overall,3" Center to Center. Two Brass Posts, Rings, and Lucite Rod 5"- 3/4" DiameterX5" Overall,4" Center to Center.Two Brass Posts, Rings, and Lucite Rod 5"-3/4" DiameterX6" Overall,4" Center to Center.Two Brass Posts, Rings, and Lucite Rod 6"- 3/4" DiameterX7" Overall,4" Center to Center.Two Brass Posts, Rings, and Lucite Rod 7"- 3/4"

DiameterX7" Overall,5" Center to Center.Two Brass Posts, Rings, and Lucite Rod 7"- 3/4" DiameterX7" Overall,6" Center to Center. Two Brass Posts, Rings, and Lucite Rod 7"- 3/4" DiameterX8" Overall,5" Center to Center. Two Brass Posts, Rings, and Lucite Rod 8"- 3/4" DiameterX8" Overall,6" Center to Center. Two Brass Posts, Rings, and Lucite Rod 8"- 3/4" DiameterX10" Overall,8" Center to Center. Two Brass Posts, Rings, and Lucite Rod 10"- 3/4" DiameterX12" Overall,10" Center to Center.Two Brass Posts, Rings, and Lucite Rod 12"- 3/4" DiameterX14" Overall,12" Center to Center. Two Brass Posts, Rings, and Lucite Rod 14"- 3/4" DiameterX18" Overall,16" Center to Center. Two Brass Posts, Rings, and Lucite Rod 18"The Brass piece is Approximately 1 - 5/8 " high. Available incustom Lucitesizes and Brass finishes. Contact us at contact@signaturethings.com for exact pricing.Products Details:Materials: Metal and LuciteHardware Materials: Lucite and BrassShape: Cube and Crown ShapeDesign: Modern/ ComtemporaryLucite Rod Diameter: 3/4" DPost Design: Crylindrical PostSpecification:Products Type: Lucite Pulls / Lucite KnobsColor / Finish: Polished Brass, Polished Chrome, Polished Nickel, Satin Brass, Black Painted, Satin Nickel, Aged Brass, Antique Brass, Oil Rubbed Bronze.Lucite Color: Transperent, Black, White and FrostedLacquered and Unlacquered Finishes. Mounting Location: Kitchen Cabinets, Bathroom Cabinets, Dresser Drawer, Wardrobe Cupboard Doors, Vanity, Furniture & more.Style: Art Deco, Classic, Coastal, Cottage, Glam, Industrial, Mid-Century Modern, Minimalist, Modern, Transitional.