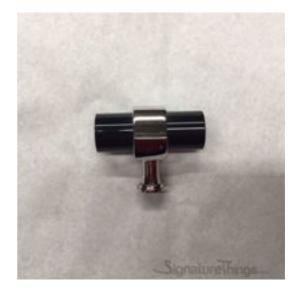

## Plain Ring Cylindrical Post Lucite Pulls - 3/4" Dia

Product URL https://signaturethings.com/plain-ring-cone-post-lucite-pulls-34-d

Short Description: This attractive and versatile plain ring lucite pulls made of fine, smooth, transparent material and is offered with a base in your choice of finish. High End Designed custom Lucite cabinet Handle. Made to order sleek and sturdy Lucite and solid brass. Fabulous fit for cabinets, drawers, and any furniture.

Full Description: This clear acrylic cabinet drawer pull in our lucite hardware will add a unique touch to your kitchen and bathroom cabinet drawers.

It will easily blend well with the rest of your décor. Each Lucite and brass pulls also features custom brass finishes & lucite colors.LUCITE DRAWER PULLS & ACRYLIC CABINET HANDLES, KNOBS AND DOOR PULLSLucite Hardware For HomeIt's everywhere - from cabinet pulls, curtain rods, and towel bars - and Lucite Hardware can add a fun, modern touch to any room. Particularly, Lucite Cabinet Hardware with Brass Accents brings you a modern look, very stylish and unique.Perfect decoration to your home.Are you looking for Lucite Cabinet Hardware for knobs for drawers, kitchen cabinets, shelves, bookcases or other furniture? We have perfect lucite cabinet pulls for you.Upgrade At Any AngleMake your space feel brand new with a hardware update. You can get a dramatic change in the look of your furniture, bathroom, and kitchen if you update your hardware with our lucite and gold drawer pulls and knobs. A Smooth, Beautiful Finish. The style is simple, decorative and easy to install. Easy and economical to use to make your room look more elegant. Long-lasting, high-quality material construction. Simple DesignBrass Closed End Design with Crown Post, Cone Post & Straight Post Design.Quality & ExcellenceAt SignatureThings, we value style, quality, and details. Our team of in-house designers, master craftsmen, and engineers creates complete home solutions for our clients using both design and technology. The craftsmanship, quality and functionality of our products are of the highest standards.Available in Following Sizes:- 3/4" DiameterX2" OverallOne Brass Post, Ring, and Lucite Rod 2"- 3/4" DiameterX5" Overall,3" Center to Center. Two Brass Posts, Rings, and Lucite Rod 5"- 3/4" DiameterX5" Overall,4" Center to Center.Two Brass Posts, Rings, and Lucite Rod 5"-3/4" DiameterX6" Overall,4" Center to Center.Two Brass Posts, Rings, and Lucite Rod 6"- 3/4" DiameterX7" Overall,4" Center to Center.Two Brass Posts, Rings, and Lucite Rod 7"- 3/4"

DiameterX7" Overall,5" Center to Center.Two Brass Posts, Rings, and Lucite Rod 7"- 3/4" DiameterX7" Overall,6" Center to Center. Two Brass Posts, Rings, and Lucite Rod 7"- 3/4" DiameterX8" Overall,5" Center to Center. Two Brass Posts, Rings, and Lucite Rod 8"- 3/4" DiameterX8" Overall,6" Center to Center. Two Brass Posts, Rings, and Lucite Rod 8"- 3/4" DiameterX10" Overall,8" Center to Center. Two Brass Posts, Rings, and Lucite Rod 10"- 3/4" DiameterX12" Overall,10" Center to Center.Two Brass Posts, Rings, and Lucite Rod 12"- 3/4" DiameterX14" Overall,12" Center to Center. Two Brass Posts, Rings, and Lucite Rod 14"- 3/4" DiameterX18" Overall,16" Center to Center. Two Brass Posts, Rings, and Lucite Rod 18"The Brass piece is Approximately 1 - 5/8 " high. Available incustom Lucitesizes and Brass finishes. Contact us at contact@signaturethings.com for exact pricing.Products Details:Materials: Metal and LuciteHardware Materials: Lucite and BrassShape: Cube and Crown ShapeDesign: Modern/ ComtemporaryLucite Rod Diameter: 3/4" DPost Design: Crylindrical PostSpecification:Products Type: Lucite Pulls / Lucite KnobsColor / Finish: Polished Brass, Polished Chrome, Polished Nickel, Satin Brass, Black Painted, Satin Nickel, Aged Brass, Antique Brass, Oil Rubbed Bronze.Lucite Color: Transperent, Black, White and FrostedLacquered and Unlacquered Finishes. Mounting Location: Kitchen Cabinets, Bathroom Cabinets, Dresser Drawer, Wardrobe Cupboard Doors, Vanity, Furniture & more.Style: Art Deco, Classic, Coastal, Cottage, Glam, Industrial, Mid-Century Modern, Minimalist, Modern, Transitional.