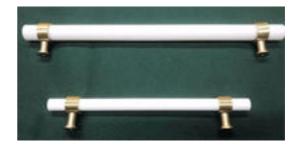

## Plain Ring Cylindrical Post Lucite Pulls - 3/4" Dia

Product URL https://signaturethings.com/plain-ring-cone-post-lucite-pulls-34-d

Short Description: This attractive and versatile plain ring lucite pulls made of fine, smooth, transparent material and is offered with a base in your choice of finish. High End Designed custom Lucite cabinet Handle. Made to order sleek and sturdy Lucite and solid brass. Fabulous fit for cabinets, drawers, and any furniture.

Full Description: This clear acrylic cabinet drawer pull in our lucite hardware will add a unique touch to your kitchen and bathroom cabinet drawers.

It will easily blend well with the rest of your décor. Each Lucite and brass pulls also features custom brass finishes & lucite colors.LUCITE DRAWER PULLS & ACRYLIC CABINET HANDLES, KNOBS AND DOOR PULLSLucite Hardware For HomeIt's everywhere - from cabinet pulls, curtain rods, and towel bars - and Lucite Hardware can add a fun, modern touch to any room. Particularly, Lucite Cabinet Hardware with Brass Accents brings you a modern look, very stylish and unique.Perfect decoration to your home.Are you looking for Lucite Cabinet Hardware for knobs for drawers, kitchen cabinets, shelves, bookcases or other furniture? We have perfect lucite cabinet pulls for you.Upgrade At Any AngleMake your space feel brand new with a hardware update. You can get a dramatic change in the look of your furniture, bathroom, and kitchen if you update your hardware with our lucite and gold drawer pulls and knobs. A Smooth, Beautiful Finish. The style is simple, decorative and easy to install. Easy and economical to use to make your room look more elegant. Long-lasting, high-quality material construction. Simple DesignBrass Closed End Design with Crown Post, Cone Post & Straight Post Design.Quality & ExcellenceAt SignatureThings, we value style, quality, and details. Our team of in-house designers, master craftsmen, and engineers creates complete home solutions for our clients using both design and technology. The craftsmanship, quality and functionality of our products are of the highest standards.Available in Following Sizes:- 3/4" DiameterX2" OverallOne Brass Post, Ring, and Lucite Rod 2"- 3/4" DiameterX5" Overall,3" Center to Center. Two Brass Posts, Rings, and Lucite Rod 5"- 3/4" DiameterX5" Overall,4" Center to Center.Two Brass Posts, Rings, and Lucite Rod 5"-3/4" DiameterX6" Overall,4" Center to Center.Two Brass Posts, Rings, and Lucite Rod 6"- 3/4" DiameterX7" Overall,4" Center to Center.Two Brass Posts, Rings, and Lucite Rod 7"- 3/4"