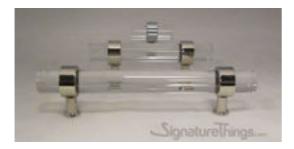

## Plain Ring Cylindrical Post Lucite Pulls - 3/4" Dia

Product URL https://signaturethings.com/plain-ring-cone-post-lucite-pulls-34-d

Short Description: This attractive and versatile plain ring lucite pulls made of fine, smooth, transparent material and is offered with a base in your choice of finish. High End Designed custom Lucite cabinet Handle. Made to order sleek and sturdy Lucite and solid brass. Fabulous fit for cabinets, drawers, and any furniture.

Full Description: This clear acrylic cabinet drawer pull in our lucite hardware will add a unique touch to your kitchen and bathroom cabinet drawers.

It will easily blend well with the rest of your décor. Each Lucite and brass pulls also features custom brass finishes & lucite colors.LUCITE DRAWER PULLS & ACRYLIC CABINET HANDLES, KNOBS AND DOOR PULLSLucite Hardware For HomeIt's everywhere - from cabinet pulls, curtain rods, and towel bars - and Lucite Hardware can add a fun, modern touch to any room. Particularly, Lucite Cabinet Hardware with Brass Accents brings you a modern look, very stylish and unique.Perfect decoration to your home.Are you looking for Lucite Cabinet Hardware for knobs for drawers, kitchen cabinets, shelves, bookcases or other furniture? We have perfect lucite cabinet pulls for you.Upgrade At Any AngleMake your space feel brand new with a hardware update. You can get a dramatic change in the look of your furniture, bathroom, and kitchen if you update your hardware with our lucite and gold drawer pulls and knobs. A Smooth, Beautiful Finish. The style is simple, decorative and easy to install. Easy and economical to use to make your room look more elegant. Long-lasting, high-quality material construction. Simple DesignBrass Closed End Design with Crown Post, Cone Post & Straight Post Design.Quality & ExcellenceAt SignatureThings, we value style, quality, and details. Our team of in-house designers, master craftsmen, and engineers creates complete home solutions for our clients using both design and technology. The craftsmanship, quality and functionality of our products are of the highest standards.Available in Following Sizes:- 3/4" DiameterX2" OverallOne Brass Post, Ring, and Lucite Rod 2"- 3/4" DiameterX5" Overall,3" Center to Center. Two Brass Posts, Rings, and Lucite Rod 5"- 3/4" DiameterX5" Overall,4" Center to Center.Two Brass Posts, Rings, and Lucite Rod 5"-3/4" DiameterX6" Overall,4" Center to Center.Two Brass Posts, Rings, and Lucite Rod 6"- 3/4" DiameterX7" Overall,4" Center to Center.Two Brass Posts, Rings, and Lucite Rod 7"- 3/4"