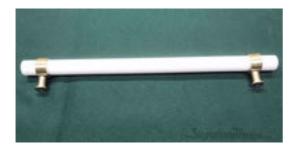

## Plain Ring Cylindrical Post Lucite Pulls - 3/4" Dia

Product URL https://signaturethings.com/plain-ring-cone-post-lucite-pulls-34-d

Short Description: This attractive and versatile plain ring lucite pulls made of fine, smooth, transparent material and is offered with a base in your choice of finish. High End Designed custom Lucite cabinet Handle. Made to order sleek and sturdy Lucite and solid brass. Fabulous fit for cabinets, drawers, and any furniture.

Full Description: This clear acrylic cabinet drawer pull in our lucite hardware will add a unique touch to your kitchen and bathroom cabinet drawers.

It will easily blend well with the rest of your décor. Each Lucite and brass pulls also features custom brass finishes & lucite colors.LUCITE DRAWER PULLS & ACRYLIC CABINET HANDLES, KNOBS AND DOOR PULLSLucite Hardware For HomeIt's everywhere - from cabinet pulls, curtain rods, and towel bars - and Lucite Hardware can add a fun, modern touch to any room. Particularly, Lucite Cabinet Hardware with Brass Accents brings you a modern look, very stylish and unique.Perfect decoration to your home.Are you looking for Lucite Cabinet Hardware for knobs for drawers, kitchen cabinets, shelves, bookcases or other furniture? We have perfect lucite cabinet pulls for you.Upgrade At Any AngleMake your space feel brand new with a hardware update. You can get a dramatic change in the look of your furniture, bathroom, and kitchen if you update your hardware with our lucite and gold drawer pulls and knobs. A Smooth, Beautiful Finish. The style is simple, decorative and easy to install. Easy and economical to use to make your room look more elegant. Long-lasting, high-quality material construction. Simple DesignBrass Closed End Design with Crown Post, Cone Post & Straight Post Design.Quality & ExcellenceAt SignatureThings, we value style, quality, and details. Our team of in-house designers, master craftsmen, and engineers creates complete home solutions for our clients using both design and technology. The craftsmanship, quality and functionality of our products are of the highest standards.Available in Following Sizes:- 3/4" DiameterX2" OverallOne Brass Post, Ring, and Lucite Rod 2"- 3/4" DiameterX5" Overall,3" Center to Center. Two Brass Posts, Rings, and Lucite Rod 5"- 3/4" DiameterX5" Overall,4" Center to Center.Two Brass Posts, Rings, and Lucite Rod 5"-3/4" DiameterX6" Overall,4" Center to Center.Two Brass Posts, Rings, and Lucite Rod 6"- 3/4" DiameterX7" Overall,4" Center to Center.Two Brass Posts, Rings, and Lucite Rod 7"- 3/4"