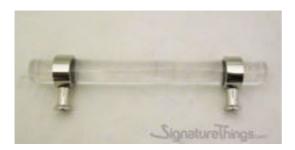

## Plain Ring Cylindrical Post Lucite Pulls - 3/4" Dia

Product URL https://signaturethings.com/plain-ring-cone-post-lucite-pulls-34-d

Short Description: This attractive and versatile plain ring lucite pulls made of fine, smooth, transparent material and is offered with a base in your choice of finish. High End Designed custom Lucite cabinet Handle. Made to order sleek and sturdy Lucite and solid brass. Fabulous fit for cabinets, drawers, and any furniture.

Full Description: This clear acrylic cabinet drawer pull in our lucite hardware will add a unique touch to your kitchen and bathroom cabinet drawers.

It will easily blend well with the rest of your décor. Each Lucite and brass pulls also features custom brass finishes & lucite colors.LUCITE DRAWER PULLS & ACRYLIC CABINET HANDLES, KNOBS AND DOOR PULLSLucite Hardware For HomeIt's everywhere - from cabinet pulls, curtain rods, and towel bars - and Lucite Hardware can add a fun, modern touch to any room. Particularly, Lucite Cabinet Hardware with Brass Accents brings you a modern look, very stylish and unique.Perfect decoration to your home.Are you looking for Lucite Cabinet Hardware for knobs for drawers, kitchen cabinets, shelves, bookcases or other furniture? We have perfect lucite cabinet pulls for you.Upgrade At Any AngleMake your space feel brand new with a hardware update. You can get a dramatic change in the look of your furniture, bathroom, and kitchen if you update your hardware with our lucite and gold drawer pulls and knobs. A Smooth, Beautiful Finish. The style is simple, decorative and easy to install. Easy and economical to use to make your room look more elegant. Long-lasting, high-quality material construction. Simple DesignBrass Closed End Design with Crown Post, Cone Post & Straight Post Design.Quality & ExcellenceAt SignatureThings, we value style, quality, and details. Our team of in-house designers, master craftsmen, and engineers creates complete home solutions for our clients using both design and technology. The craftsmanship, quality and functionality of our products are of the highest standards.Available in Following Sizes:- 3/4" DiameterX2" OverallOne Brass Post, Ring, and Lucite Rod 2"- 3/4" DiameterX5" Overall,3" Center to Center. Two Brass Posts, Rings, and Lucite Rod 5"- 3/4" DiameterX5" Overall,4" Center to Center.Two Brass Posts, Rings, and Lucite Rod 5"-3/4" DiameterX6" Overall,4" Center to Center.Two Brass Posts, Rings, and Lucite Rod 6"- 3/4" DiameterX7" Overall,4" Center to Center.Two Brass Posts, Rings, and Lucite Rod 7"- 3/4"