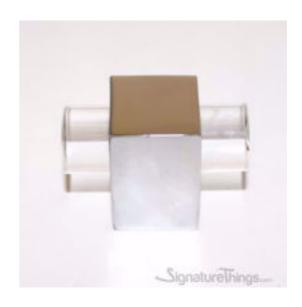

## Modern Cube Lucite Cabinet Pulls - 3/4" Dia

Product URL https://signaturethings.com/modern-cube-lucite-pulls

Short Description: Add this Cube Lucite pulls to your bathroom, kitchen or bedroom room cabinets for a vintage touch. This Lucite pull blends with existing hardware beautifully. Available in custom Lucite sizes. Contact us at contact@signaturethings.com for exact pricing. High End Designed custom Lucite cabinet Handle. Made to order sleek and sturdy Lucite and solid brass. Fabulous fit for cabinets, drawers, and any furniture.

Full Description: This clear acrylic cabinet drawer pull in our lucite hardware will add a unique touch to your kitchen and bathroom cabinet drawers. It will easily blend well with the rest of your décor. Each Lucite and brass pulls also features custom brass finishes & lucite colors.LUCITE DRAWER PULLS & ACRYLIC CABINET HANDLES, KNOBS AND DOOR PULLSLucite Hardware For HomeIt's everywhere - from cabinet pulls, curtain rods, and towel bars - and Lucite Hardware can add a fun, modern touch to any room. Particularly, Lucite Cabinet Hardware with Brass Accents brings you a modern look, very stylish and unique. Perfect decoration to your home. Are you looking for Lucite Cabinet Hardware for knobs for drawers, kitchen cabinets, shelves, bookcases or other furniture? We have perfect lucite cabinet pulls for you. Upgrade At Any AngleMake your space feel brand new with a hardware update. You can get a dramatic change in the look of your furniture, bathroom, and kitchen if you update your hardware with our lucite and gold drawer pulls and knobs. A Smooth, Beautiful Finish. The style is simple, decorative and easy to install. Easy and economical to use to make your room look more elegant. Long-lasting, highquality material construction. Simple DesignBrass Closed End Design with Crown Post, Cone Post & Straight Post Design. Quality & Excellence At Signature Things, we value style, quality, and details. Our team of in-house designers, master craftsmen, and engineers creates complete home solutions for our clients using both design and technology. The craftsmanship, quality and functionality of our products are of the highest standards. Available in following sizes: 3/4" DiameterX2" OverallOne Brass Post, Ring, and Lucite Rod 2"3/4" DiameterX5" Overall,3" Center to Center.Two Brass Posts, Rings, and Lucite Rod 5"3/4" DiameterX5" Overall,4" Center to Center.Two Brass Posts, Rings, and Lucite Rod 5"3/4" DiameterX6" Overall,4" Center to Center.Two Brass Posts, Rings, and Lucite Rod 6"3/4" DiameterX7" Overall,4" Center to

Center.Two Brass Posts, Rings, and Lucite Rod 7"3/4" DiameterX7" Overall,5" Center to Center.Two Brass Posts, Rings, and Lucite Rod 7"3/4" DiameterX7" Overall,6" Center to Center. Two Brass Posts, Rings, and Lucite Rod 7"3/4" Diameter X8" Overall, 5" Center to Center.Two Brass Posts, Rings, and Lucite Rod 8"3/4" DiameterX8" Overall,6" Center to Center. Two Brass Posts, Rings, and Lucite Rod 8"3/4" Diameter X10" Overall, 8" Center to Center.Two Brass Posts, Rings, and Lucite Rod 10"3/4" DiameterX12" Overall,10" Center to Center.Two Brass Posts, Rings, and Lucite Rod 12"3/4" DiameterX14" Overall,12" Center to Center. Two Brass Posts, Rings, and Lucite Rod 14"3/4" Diameter X18" Overall, 16" Center to Center.Two Brass Posts, Rings, and Lucite Rod 18"The Square is 1" x 1". The Depth of the knob (distance from mounted surface to the end of the Brass Square piece) is 1-1/2". The Clearance of the knob (distance from mounted surface to the start of the Lucite Piece- Inner dimmension) is 9/16".Products Details: Materials: Metal and LuciteHardware Materials: Lucite and BrassShape: Cube and Crown ShapeDesign: Modern/ ComtemporaryLucite Rod Diameter: 1/2" DPost Design: Crown PostSpecification:Products Type: Lucite Pulls / Lucite KnobsColor / Finish:Polished Brass, Polished Chrome, Polished Nickel, Satin Brass, Black Painted, Satin Nickel, Aged Brass, Antique Brass, Oil Rubbed Bronze.Lucite Color: Transperent, Black, White and FrostedLacquered and Unlacquered Finishes. Mounting Location: Kitchen Cabinets, Bathroom Cabinets, Dresser Drawer, Wardrobe Cupboard Doors, Vanity, Furniture & more.Style: Art Deco, Classic, Coastal, Cottage, Glam, Industrial, Mid-Century Modern, Minimalist, Modern, Transitional.