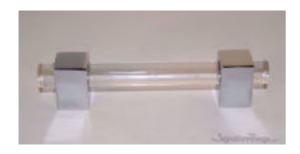

Full Description: This clear acrylic cabinet drawer pull in our lucite hardware will add a unique touch to your kitchen and bathroom cabinet drawers. It will easily blend well with the rest of your décor. Each Lucite and brass pulls also features custom brass finishes & lucite colors.LUCITE DRAWER PULLS & ACRYLIC CABINET HANDLES, KNOBS AND DOOR PULLSLucite Hardware For HomeIt's everywhere - from cabinet pulls, curtain rods, and towel bars - and Lucite Hardware can add a fun, modern touch to any room. Particularly, Lucite Cabinet Hardware with Brass Accents brings you a modern look, very stylish and unique. Perfect decoration to your home. Are you looking for Lucite Cabinet Hardware for knobs for drawers, kitchen cabinets, shelves, bookcases or other furniture? We have perfect lucite cabinet pulls for you. Upgrade At Any AngleMake your space feel brand new with a hardware update. You can get a dramatic change in the look of your furniture, bathroom, and kitchen if you update your hardware with our lucite and gold drawer pulls and knobs. A Smooth, Beautiful Finish. The style is simple, decorative and easy to install. Easy and economical to use to make your room look more elegant. Long-lasting, highquality material construction. Simple DesignBrass Closed End Design with Crown Post, Cone Post & Straight Post Design. Quality & Excellence At Signature Things, we value style, quality, and details. Our team of in-house designers, master craftsmen, and engineers creates complete home solutions for our clients using both design and technology. The craftsmanship, quality and functionality of our products are of the highest standards. Available in following sizes: 3/4" DiameterX2" OverallOne Brass Post, Ring, and Lucite Rod 2"3/4" DiameterX5" Overall,3" Center to Center.Two Brass Posts, Rings, and Lucite Rod 5"3/4" DiameterX5" Overall,4" Center to Center.Two Brass Posts, Rings, and Lucite Rod 5"3/4" DiameterX6" Overall,4" Center to Center.Two Brass Posts, Rings, and Lucite Rod 6"3/4" DiameterX7" Overall,4" Center to

Center.Two Brass Posts, Rings, and Lucite Rod 7"3/4" DiameterX7" Overall,5" Center to Center.Two Brass Posts, Rings, and Lucite Rod 7"3/4" DiameterX7" Overall,6" Center to Center. Two Brass Posts, Rings, and Lucite Rod 7"3/4" Diameter X8" Overall, 5" Center to Center.Two Brass Posts, Rings, and Lucite Rod 8"3/4" DiameterX8" Overall,6" Center to Center. Two Brass Posts, Rings, and Lucite Rod 8"3/4" Diameter X10" Overall, 8" Center to Center.Two Brass Posts, Rings, and Lucite Rod 10"3/4" DiameterX12" Overall,10" Center to Center.Two Brass Posts, Rings, and Lucite Rod 12"3/4" DiameterX14" Overall,12" Center to Center. Two Brass Posts, Rings, and Lucite Rod 14"3/4" Diameter X18" Overall, 16" Center to Center.Two Brass Posts, Rings, and Lucite Rod 18"The Square is 1" x 1". The Depth of the knob (distance from mounted surface to the end of the Brass Square piece) is 1-1/2". The Clearance of the knob (distance from mounted surface to the start of the Lucite Piece- Inner dimmension) is 9/16".Products Details: Materials: Metal and LuciteHardware Materials: Lucite and BrassShape: Cube and Crown ShapeDesign: Modern/ ComtemporaryLucite Rod Diameter: 1/2" DPost Design: Crown PostSpecification:Products Type: Lucite Pulls / Lucite KnobsColor / Finish:Polished Brass, Polished Chrome, Polished Nickel, Satin Brass, Black Painted, Satin Nickel, Aged Brass, Antique Brass, Oil Rubbed Bronze.Lucite Color: Transperent, Black, White and FrostedLacquered and Unlacquered Finishes. Mounting Location: Kitchen Cabinets, Bathroom Cabinets, Dresser Drawer, Wardrobe Cupboard Doors, Vanity, Furniture & more.Style: Art Deco, Classic, Coastal, Cottage, Glam, Industrial, Mid-Century Modern, Minimalist, Modern, Transitional.