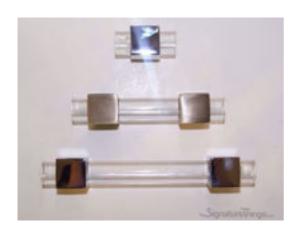

Full Description: This clear acrylic cabinet drawer pull in our lucite hardware will add a unique touch to your kitchen and bathroom cabinet drawers. It will easily blend well with the rest of your décor. Each Lucite and brass pulls also features custom brass finishes & lucite colors.LUCITE DRAWER PULLS & ACRYLIC CABINET HANDLES, KNOBS AND DOOR PULLSLucite Hardware For HomeIt's everywhere - from cabinet pulls, curtain rods, and towel bars - and Lucite Hardware can add a fun, modern touch to any room. Particularly, Lucite Cabinet Hardware with Brass Accents brings you a modern look, very stylish and unique. Perfect decoration to your home. Are you looking for Lucite Cabinet Hardware for knobs for drawers, kitchen cabinets, shelves, bookcases or other furniture? We have perfect lucite cabinet pulls for you. Upgrade At Any AngleMake your space feel brand new with a hardware update. You can get a dramatic change in the look of your furniture, bathroom, and kitchen if you update your hardware with our lucite and gold drawer pulls and knobs. A Smooth, Beautiful Finish. The style is simple, decorative and easy to install. Easy and economical to use to make your room look more elegant. Long-lasting, highquality material construction. Simple DesignBrass Closed End Design with Crown Post, Cone Post & Straight Post Design. Quality & Excellence At Signature Things, we value style, quality, and details. Our team of in-house designers, master craftsmen, and engineers creates complete home solutions for our clients using both design and technology. The craftsmanship, quality and functionality of our products are of the highest standards. Available in following sizes: 3/4" DiameterX2" OverallOne Brass Post, Ring, and Lucite Rod 2"3/4" DiameterX5" Overall,3" Center to Center.Two Brass Posts, Rings, and Lucite Rod 5"3/4" DiameterX5" Overall,4" Center to Center.Two Brass Posts, Rings, and Lucite Rod 5"3/4" DiameterX6" Overall,4" Center to Center.Two Brass Posts, Rings, and Lucite Rod 6"3/4" DiameterX7" Overall,4" Center to

Center.Two Brass Posts, Rings, and Lucite Rod 7"3/4" DiameterX7" Overall,5" Center to Center.Two Brass Posts, Rings, and Lucite Rod 7"3/4" DiameterX7" Overall,6" Center to Center. Two Brass Posts, Rings, and Lucite Rod 7"3/4" Diameter X8" Overall, 5" Center to Center.Two Brass Posts, Rings, and Lucite Rod 8"3/4" DiameterX8" Overall,6" Center to Center. Two Brass Posts, Rings, and Lucite Rod 8"3/4" Diameter X10" Overall, 8" Center to Center.Two Brass Posts, Rings, and Lucite Rod 10"3/4" DiameterX12" Overall,10" Center to Center.Two Brass Posts, Rings, and Lucite Rod 12"3/4" DiameterX14" Overall,12" Center to Center. Two Brass Posts, Rings, and Lucite Rod 14"3/4" Diameter X18" Overall, 16" Center to Center.Two Brass Posts, Rings, and Lucite Rod 18"The Square is 1" x 1". The Depth of the knob (distance from mounted surface to the end of the Brass Square piece) is 1-1/2". The Clearance of the knob (distance from mounted surface to the start of the Lucite Piece- Inner dimmension) is 9/16".Products Details: Materials: Metal and LuciteHardware Materials: Lucite and BrassShape: Cube and Crown ShapeDesign: Modern/ ComtemporaryLucite Rod Diameter: 1/2" DPost Design: Crown PostSpecification:Products Type: Lucite Pulls / Lucite KnobsColor / Finish:Polished Brass, Polished Chrome, Polished Nickel, Satin Brass, Black Painted, Satin Nickel, Aged Brass, Antique Brass, Oil Rubbed Bronze.Lucite Color: Transperent, Black, White and FrostedLacquered and Unlacquered Finishes. Mounting Location: Kitchen Cabinets, Bathroom Cabinets, Dresser Drawer, Wardrobe Cupboard Doors, Vanity, Furniture & more.Style: Art Deco, Classic, Coastal, Cottage, Glam, Industrial, Mid-Century Modern, Minimalist, Modern, Transitional.