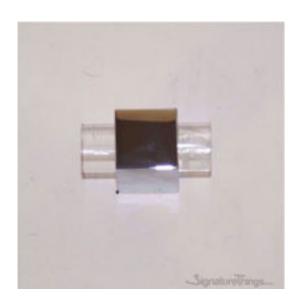

Full Description: This clear acrylic cabinet drawer pull in our lucite hardware will add a unique touch to your kitchen and bathroom cabinet drawers. It will easily blend well with the rest of your décor. Each Lucite and brass pulls also features custom brass finishes & lucite colors.LUCITE DRAWER PULLS & ACRYLIC CABINET HANDLES, KNOBS AND DOOR PULLSLucite Hardware For HomeIt's everywhere - from cabinet pulls, curtain rods, and towel bars - and Lucite Hardware can add a fun, modern touch to any room. Particularly, Lucite Cabinet Hardware with Brass Accents brings you a modern look, very stylish and unique. Perfect decoration to your home. Are you looking for Lucite Cabinet Hardware for knobs for drawers, kitchen cabinets, shelves, bookcases or other furniture? We have perfect lucite cabinet pulls for you. Upgrade At Any AngleMake your space feel brand new with a hardware update. You can get a dramatic change in the look of your furniture, bathroom, and kitchen if you update your hardware with our lucite and gold drawer pulls and knobs. A Smooth, Beautiful Finish. The style is simple, decorative and easy to install. Easy and economical to use to make your room look more elegant. Long-lasting, highquality material construction. Simple DesignBrass Closed End Design with Crown Post, Cone Post & Straight Post Design. Quality & Excellence At Signature Things, we value style, quality, and details. Our team of in-house designers, master craftsmen, and engineers creates complete home solutions for our clients using both design and technology. The craftsmanship, quality and functionality of our products are of the highest standards. Available in following sizes: 3/4" DiameterX2" OverallOne Brass Post, Ring, and Lucite Rod 2"3/4" DiameterX5" Overall,3" Center to Center.Two Brass Posts, Rings, and Lucite Rod 5"3/4" DiameterX5" Overall,4" Center to Center.Two Brass Posts, Rings, and Lucite Rod 5"3/4" DiameterX6" Overall,4" Center to Center.Two Brass Posts, Rings, and Lucite Rod 6"3/4" DiameterX7" Overall,4" Center to

Center.Two Brass Posts, Rings, and Lucite Rod 7"3/4" DiameterX7" Overall,5" Center to Center.Two Brass Posts, Rings, and Lucite Rod 7"3/4" DiameterX7" Overall,6" Center to Center. Two Brass Posts, Rings, and Lucite Rod 7"3/4" Diameter X8" Overall, 5" Center to Center.Two Brass Posts, Rings, and Lucite Rod 8"3/4" DiameterX8" Overall,6" Center to Center. Two Brass Posts, Rings, and Lucite Rod 8"3/4" Diameter X10" Overall, 8" Center to Center.Two Brass Posts, Rings, and Lucite Rod 10"3/4" DiameterX12" Overall,10" Center to Center.Two Brass Posts, Rings, and Lucite Rod 12"3/4" DiameterX14" Overall,12" Center to Center. Two Brass Posts, Rings, and Lucite Rod 14"3/4" Diameter X18" Overall, 16" Center to Center.Two Brass Posts, Rings, and Lucite Rod 18"The Square is 1" x 1". The Depth of the knob (distance from mounted surface to the end of the Brass Square piece) is 1-1/2". The Clearance of the knob (distance from mounted surface to the start of the Lucite Piece- Inner dimmension) is 9/16".Products Details: Materials: Metal and LuciteHardware Materials: Lucite and BrassShape: Cube and Crown ShapeDesign: Modern/ ComtemporaryLucite Rod Diameter: 1/2" DPost Design: Crown PostSpecification:Products Type: Lucite Pulls / Lucite KnobsColor / Finish:Polished Brass, Polished Chrome, Polished Nickel, Satin Brass, Black Painted, Satin Nickel, Aged Brass, Antique Brass, Oil Rubbed Bronze.Lucite Color: Transperent, Black, White and FrostedLacquered and Unlacquered Finishes. Mounting Location: Kitchen Cabinets, Bathroom Cabinets, Dresser Drawer, Wardrobe Cupboard Doors, Vanity, Furniture & more.Style: Art Deco, Classic, Coastal, Cottage, Glam, Industrial, Mid-Century Modern, Minimalist, Modern, Transitional.