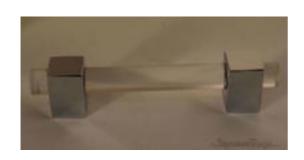

## Modern Cube Lucite Cabinet Pulls - 3/4" Dia

Product URL https://signaturethings.com/modern-cube-lucite-pulls

Short Description: Add this Cube Lucite pulls to your bathroom, kitchen or bedroom room cabinets for a vintage touch. This Lucite pull blends with existing hardware beautifully. Available in custom Lucite sizes. Contact us at contact@signaturethings.com for exact pricing. High End Designed custom Lucite cabinet Handle. Made to order sleek and sturdy Lucite and solid brass. Fabulous fit for cabinets, drawers, and any furniture.

Full Description: This clear acrylic cabinet drawer pull in our lucite hardware will add a unique touch to your kitchen and bathroom cabinet drawers. It will easily blend well with the rest of your décor. Each Lucite and brass pulls also features custom brass finishes & lucite colors.LUCITE DRAWER PULLS & ACRYLIC CABINET HANDLES, KNOBS AND DOOR PULLSLucite Hardware For HomeIt's everywhere - from cabinet pulls, curtain rods, and towel bars - and Lucite Hardware can add a fun, modern touch to any room. Particularly, Lucite Cabinet Hardware with Brass Accents brings you a modern look, very stylish and unique. Perfect decoration to your home. Are you looking for Lucite Cabinet Hardware for knobs for drawers, kitchen cabinets, shelves, bookcases or other furniture? We have perfect lucite cabinet pulls for you. Upgrade At Any AngleMake your space feel brand new with a hardware update. You can get a dramatic change in the look of your furniture, bathroom, and kitchen if you update your hardware with our lucite and gold drawer pulls and knobs. A Smooth, Beautiful Finish. The style is simple, decorative and easy to install. Easy and economical to use to make your room look more elegant. Long-lasting, highquality material construction. Simple DesignBrass Closed End Design with Crown Post, Cone Post & Straight Post Design. Quality & Excellence At Signature Things, we value style, quality, and details. Our team of in-house designers, master craftsmen, and engineers creates complete home solutions for our clients using both design and technology. The craftsmanship, quality and functionality of our products are of the highest standards. Available in following sizes: 3/4" DiameterX2" OverallOne Brass Post, Ring, and Lucite Rod 2"3/4" DiameterX5" Overall,3" Center to Center.Two Brass Posts, Rings, and Lucite Rod 5"3/4" DiameterX5" Overall,4" Center to Center.Two Brass Posts, Rings, and Lucite Rod 5"3/4" DiameterX6" Overall,4" Center to Center.Two Brass Posts, Rings, and Lucite Rod 6"3/4" DiameterX7" Overall,4" Center to