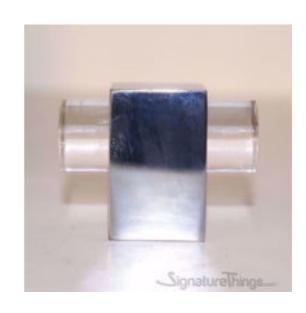

Full Description: This clear acrylic cabinet drawer pull in our lucite hardware will add a unique touch to your kitchen and bathroom cabinet drawers. It will easily blend well with the rest of your décor. Each Lucite and brass pulls also features custom brass finishes & lucite colors.LUCITE DRAWER PULLS & ACRYLIC CABINET HANDLES, KNOBS AND DOOR PULLSLucite Hardware For HomeIt's everywhere - from cabinet pulls, curtain rods, and towel bars - and Lucite Hardware can add a fun, modern touch to any room. Particularly, Lucite Cabinet Hardware with Brass Accents brings you a modern look, very stylish and unique. Perfect decoration to your home. Are you looking for Lucite Cabinet Hardware for knobs for drawers, kitchen cabinets, shelves, bookcases or other furniture? We have perfect lucite cabinet pulls for you. Upgrade At Any AngleMake your space feel brand new with a hardware update. You can get a dramatic change in the look of your furniture, bathroom, and kitchen if you update your hardware with our lucite and gold drawer pulls and knobs. A Smooth, Beautiful Finish. The style is simple, decorative and easy to install. Easy and economical to use to make your room look more elegant. Long-lasting, highquality material construction. Simple DesignBrass Closed End Design with Crown Post, Cone Post & Straight Post Design. Quality & Excellence At Signature Things, we value style, quality, and details. Our team of in-house designers, master craftsmen, and engineers creates complete home solutions for our clients using both design and technology. The craftsmanship, quality and functionality of our products are of the highest standards. Available in following sizes: 3/4" DiameterX2" OverallOne Brass Post, Ring, and Lucite Rod 2"3/4" DiameterX5" Overall,3" Center to Center.Two Brass Posts, Rings, and Lucite Rod 5"3/4" DiameterX5" Overall,4" Center to Center.Two Brass Posts, Rings, and Lucite Rod 5"3/4" DiameterX6" Overall,4" Center to Center.Two Brass Posts, Rings, and Lucite Rod 6"3/4" DiameterX7" Overall,4" Center to

Center.Two Brass Posts, Rings, and Lucite Rod 7"3/4" DiameterX7" Overall,5" Center to Center.Two Brass Posts, Rings, and Lucite Rod 7"3/4" DiameterX7" Overall,6" Center to Center. Two Brass Posts, Rings, and Lucite Rod 7"3/4" Diameter X8" Overall, 5" Center to Center.Two Brass Posts, Rings, and Lucite Rod 8"3/4" DiameterX8" Overall,6" Center to Center. Two Brass Posts, Rings, and Lucite Rod 8"3/4" Diameter X10" Overall, 8" Center to Center.Two Brass Posts, Rings, and Lucite Rod 10"3/4" DiameterX12" Overall,10" Center to Center.Two Brass Posts, Rings, and Lucite Rod 12"3/4" DiameterX14" Overall,12" Center to Center. Two Brass Posts, Rings, and Lucite Rod 14"3/4" Diameter X18" Overall, 16" Center to Center.Two Brass Posts, Rings, and Lucite Rod 18"The Square is 1" x 1". The Depth of the knob (distance from mounted surface to the end of the Brass Square piece) is 1-1/2". The Clearance of the knob (distance from mounted surface to the start of the Lucite Piece- Inner dimmension) is 9/16".Products Details: Materials: Metal and LuciteHardware Materials: Lucite and BrassShape: Cube and Crown ShapeDesign: Modern/ ComtemporaryLucite Rod Diameter: 1/2" DPost Design: Crown PostSpecification:Products Type: Lucite Pulls / Lucite KnobsColor / Finish:Polished Brass, Polished Chrome, Polished Nickel, Satin Brass, Black Painted, Satin Nickel, Aged Brass, Antique Brass, Oil Rubbed Bronze.Lucite Color: Transperent, Black, White and FrostedLacquered and Unlacquered Finishes. Mounting Location: Kitchen Cabinets, Bathroom Cabinets, Dresser Drawer, Wardrobe Cupboard Doors, Vanity, Furniture & more.Style: Art Deco, Classic, Coastal, Cottage, Glam, Industrial, Mid-Century Modern, Minimalist, Modern, Transitional.