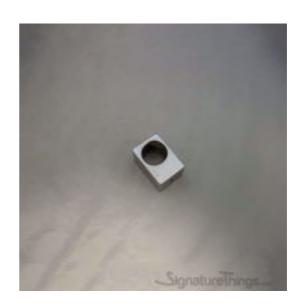

Full Description: This clear acrylic cabinet drawer pull in our lucite hardware will add a unique touch to your kitchen and bathroom cabinet drawers. It will easily blend well with the rest of your décor. Each Lucite and brass pulls also features custom brass finishes & lucite colors.LUCITE DRAWER PULLS & ACRYLIC CABINET HANDLES, KNOBS AND DOOR PULLSLucite Hardware For HomeIt's everywhere - from cabinet pulls, curtain rods, and towel bars - and Lucite Hardware can add a fun, modern touch to any room. Particularly, Lucite Cabinet Hardware with Brass Accents brings you a modern look, very stylish and unique. Perfect decoration to your home. Are you looking for Lucite Cabinet Hardware for knobs for drawers, kitchen cabinets, shelves, bookcases or other furniture? We have perfect lucite cabinet pulls for you. Upgrade At Any AngleMake your space feel brand new with a hardware update. You can get a dramatic change in the look of your furniture, bathroom, and kitchen if you update your hardware with our lucite and gold drawer pulls and knobs. A Smooth, Beautiful Finish. The style is simple, decorative and easy to install. Easy and economical to use to make your room look more elegant. Long-lasting, highquality material construction. Simple DesignBrass Closed End Design with Crown Post, Cone Post & Straight Post Design. Quality & Excellence At Signature Things, we value style, quality, and details. Our team of in-house designers, master craftsmen, and engineers creates complete home solutions for our clients using both design and technology. The craftsmanship, quality and functionality of our products are of the highest standards. Available in following sizes: 3/4" DiameterX2" OverallOne Brass Post, Ring, and Lucite Rod 2"3/4" DiameterX5" Overall,3" Center to Center.Two Brass Posts, Rings, and Lucite Rod 5"3/4" DiameterX5" Overall,4" Center to Center.Two Brass Posts, Rings, and Lucite Rod 5"3/4" DiameterX6" Overall,4" Center to Center.Two Brass Posts, Rings, and Lucite Rod 6"3/4" DiameterX7" Overall,4" Center to

Center.Two Brass Posts, Rings, and Lucite Rod 7"3/4" DiameterX7" Overall,5" Center to Center.Two Brass Posts, Rings, and Lucite Rod 7"3/4" DiameterX7" Overall,6" Center to Center. Two Brass Posts, Rings, and Lucite Rod 7"3/4" Diameter X8" Overall, 5" Center to Center.Two Brass Posts, Rings, and Lucite Rod 8"3/4" DiameterX8" Overall,6" Center to Center. Two Brass Posts, Rings, and Lucite Rod 8"3/4" Diameter X10" Overall, 8" Center to Center.Two Brass Posts, Rings, and Lucite Rod 10"3/4" DiameterX12" Overall,10" Center to Center.Two Brass Posts, Rings, and Lucite Rod 12"3/4" DiameterX14" Overall,12" Center to Center. Two Brass Posts, Rings, and Lucite Rod 14"3/4" Diameter X18" Overall, 16" Center to Center.Two Brass Posts, Rings, and Lucite Rod 18"The Square is 1" x 1". The Depth of the knob (distance from mounted surface to the end of the Brass Square piece) is 1-1/2". The Clearance of the knob (distance from mounted surface to the start of the Lucite Piece- Inner dimmension) is 9/16".Products Details: Materials: Metal and LuciteHardware Materials: Lucite and BrassShape: Cube and Crown ShapeDesign: Modern/ ComtemporaryLucite Rod Diameter: 1/2" DPost Design: Crown PostSpecification:Products Type: Lucite Pulls / Lucite KnobsColor / Finish:Polished Brass, Polished Chrome, Polished Nickel, Satin Brass, Black Painted, Satin Nickel, Aged Brass, Antique Brass, Oil Rubbed Bronze.Lucite Color: Transperent, Black, White and FrostedLacquered and Unlacquered Finishes. Mounting Location: Kitchen Cabinets, Bathroom Cabinets, Dresser Drawer, Wardrobe Cupboard Doors, Vanity, Furniture & more.Style: Art Deco, Classic, Coastal, Cottage, Glam, Industrial, Mid-Century Modern, Minimalist, Modern, Transitional.