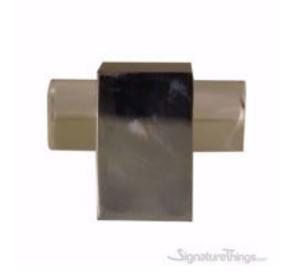

## Modern Cube Lucite Cabinet Pulls - 3/4" Dia

Product URL https://signaturethings.com/modern-cube-lucite-pulls

Short Description: Add this Cube Lucite pulls to your bathroom, kitchen or bedroom room cabinets for a vintage touch. This Lucite pull blends with existing hardware beautifully. Available in custom Lucite sizes. Contact us at contact@signaturethings.com for exact pricing. High End Designed custom Lucite cabinet Handle. Made to order sleek and sturdy Lucite and solid brass. Fabulous fit for cabinets, drawers, and any furniture.

Full Description: This clear acrylic cabinet drawer pull in our lucite hardware will add a unique touch to your kitchen and bathroom cabinet drawers. It will easily blend well with the rest of your décor. Each Lucite and brass pulls also features custom brass finishes & lucite colors.LUCITE DRAWER PULLS & ACRYLIC CABINET HANDLES, KNOBS AND DOOR PULLSLucite Hardware For HomeIt's everywhere - from cabinet pulls, curtain rods, and towel bars - and Lucite Hardware can add a fun, modern touch to any room. Particularly, Lucite Cabinet Hardware with Brass Accents brings you a modern look, very stylish and unique. Perfect decoration to your home. Are you looking for Lucite Cabinet Hardware for knobs for drawers, kitchen cabinets, shelves, bookcases or other furniture? We have perfect lucite cabinet pulls for you. Upgrade At Any AngleMake your space feel brand new with a hardware update. You can get a dramatic change in the look of your furniture, bathroom, and kitchen if you update your hardware with our lucite and gold drawer pulls and knobs. A Smooth, Beautiful Finish. The style is simple, decorative and easy to install. Easy and economical to use to make your room look more elegant. Long-lasting, highquality material construction. Simple DesignBrass Closed End Design with Crown Post, Cone Post & Straight Post Design. Quality & Excellence At Signature Things, we value style, quality, and details. Our team of in-house designers, master craftsmen, and engineers creates complete home solutions for our clients using both design and technology. The craftsmanship, quality and functionality of our products are of the highest standards. Available in following sizes: 3/4" DiameterX2" OverallOne Brass Post, Ring, and Lucite Rod 2"3/4" DiameterX5" Overall,3" Center to Center.Two Brass Posts, Rings, and Lucite Rod 5"3/4" DiameterX5" Overall,4" Center to Center.Two Brass Posts, Rings, and Lucite Rod 5"3/4" DiameterX6" Overall,4" Center to Center.Two Brass Posts, Rings, and Lucite Rod 6"3/4" DiameterX7" Overall,4" Center to

Center.Two Brass Posts, Rings, and Lucite Rod 7"3/4" DiameterX7" Overall,5" Center to Center.Two Brass Posts, Rings, and Lucite Rod 7"3/4" DiameterX7" Overall,6" Center to Center. Two Brass Posts, Rings, and Lucite Rod 7"3/4" Diameter X8" Overall, 5" Center to Center.Two Brass Posts, Rings, and Lucite Rod 8"3/4" DiameterX8" Overall,6" Center to Center. Two Brass Posts, Rings, and Lucite Rod 8"3/4" Diameter X10" Overall, 8" Center to Center.Two Brass Posts, Rings, and Lucite Rod 10"3/4" DiameterX12" Overall,10" Center to Center.Two Brass Posts, Rings, and Lucite Rod 12"3/4" DiameterX14" Overall,12" Center to Center. Two Brass Posts, Rings, and Lucite Rod 14"3/4" Diameter X18" Overall, 16" Center to Center.Two Brass Posts, Rings, and Lucite Rod 18"The Square is 1" x 1". The Depth of the knob (distance from mounted surface to the end of the Brass Square piece) is 1-1/2". The Clearance of the knob (distance from mounted surface to the start of the Lucite Piece- Inner dimmension) is 9/16".Products Details: Materials: Metal and LuciteHardware Materials: Lucite and BrassShape: Cube and Crown ShapeDesign: Modern/ ComtemporaryLucite Rod Diameter: 1/2" DPost Design: Crown PostSpecification:Products Type: Lucite Pulls / Lucite KnobsColor / Finish:Polished Brass, Polished Chrome, Polished Nickel, Satin Brass, Black Painted, Satin Nickel, Aged Brass, Antique Brass, Oil Rubbed Bronze.Lucite Color: Transperent, Black, White and FrostedLacquered and Unlacquered Finishes. Mounting Location: Kitchen Cabinets, Bathroom Cabinets, Dresser Drawer, Wardrobe Cupboard Doors, Vanity, Furniture & more.Style: Art Deco, Classic, Coastal, Cottage, Glam, Industrial, Mid-Century Modern, Minimalist, Modern, Transitional.