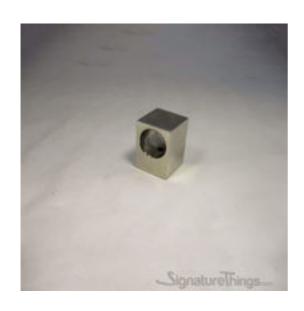

Full Description: This clear acrylic cabinet drawer pull in our lucite hardware will add a unique touch to your kitchen and bathroom cabinet drawers. It will easily blend well with the rest of your décor. Each Lucite and brass pulls also features custom brass finishes & lucite colors.LUCITE DRAWER PULLS & ACRYLIC CABINET HANDLES, KNOBS AND DOOR PULLSLucite Hardware For HomeIt's everywhere - from cabinet pulls, curtain rods, and towel bars - and Lucite Hardware can add a fun, modern touch to any room. Particularly, Lucite Cabinet Hardware with Brass Accents brings you a modern look, very stylish and unique. Perfect decoration to your home. Are you looking for Lucite Cabinet Hardware for knobs for drawers, kitchen cabinets, shelves, bookcases or other furniture? We have perfect lucite cabinet pulls for you. Upgrade At Any AngleMake your space feel brand new with a hardware update. You can get a dramatic change in the look of your furniture, bathroom, and kitchen if you update your hardware with our lucite and gold drawer pulls and knobs. A Smooth, Beautiful Finish. The style is simple, decorative and easy to install. Easy and economical to use to make your room look more elegant. Long-lasting, highquality material construction. Simple DesignBrass Closed End Design with Crown Post, Cone Post & Straight Post Design. Quality & Excellence At Signature Things, we value style, quality, and details. Our team of in-house designers, master craftsmen, and engineers creates complete home solutions for our clients using both design and technology. The craftsmanship, quality and functionality of our products are of the highest standards. Available in following sizes: 3/4" DiameterX2" OverallOne Brass Post, Ring, and Lucite Rod 2"3/4" DiameterX5" Overall,3" Center to Center.Two Brass Posts, Rings, and Lucite Rod 5"3/4" DiameterX5" Overall,4" Center to Center.Two Brass Posts, Rings, and Lucite Rod 5"3/4" DiameterX6" Overall,4" Center to Center.Two Brass Posts, Rings, and Lucite Rod 6"3/4" DiameterX7" Overall,4" Center to

Center.Two Brass Posts, Rings, and Lucite Rod 7"3/4" DiameterX7" Overall,5" Center to Center.Two Brass Posts, Rings, and Lucite Rod 7"3/4" DiameterX7" Overall,6" Center to Center. Two Brass Posts, Rings, and Lucite Rod 7"3/4" Diameter X8" Overall, 5" Center to Center.Two Brass Posts, Rings, and Lucite Rod 8"3/4" DiameterX8" Overall,6" Center to Center. Two Brass Posts, Rings, and Lucite Rod 8"3/4" Diameter X10" Overall, 8" Center to Center.Two Brass Posts, Rings, and Lucite Rod 10"3/4" DiameterX12" Overall,10" Center to Center.Two Brass Posts, Rings, and Lucite Rod 12"3/4" DiameterX14" Overall,12" Center to Center. Two Brass Posts, Rings, and Lucite Rod 14"3/4" Diameter X18" Overall, 16" Center to Center.Two Brass Posts, Rings, and Lucite Rod 18"The Square is 1" x 1". The Depth of the knob (distance from mounted surface to the end of the Brass Square piece) is 1-1/2". The Clearance of the knob (distance from mounted surface to the start of the Lucite Piece- Inner dimmension) is 9/16".Products Details: Materials: Metal and LuciteHardware Materials: Lucite and BrassShape: Cube and Crown ShapeDesign: Modern/ ComtemporaryLucite Rod Diameter: 1/2" DPost Design: Crown PostSpecification:Products Type: Lucite Pulls / Lucite KnobsColor / Finish:Polished Brass, Polished Chrome, Polished Nickel, Satin Brass, Black Painted, Satin Nickel, Aged Brass, Antique Brass, Oil Rubbed Bronze.Lucite Color: Transperent, Black, White and FrostedLacquered and Unlacquered Finishes. Mounting Location: Kitchen Cabinets, Bathroom Cabinets, Dresser Drawer, Wardrobe Cupboard Doors, Vanity, Furniture & more.Style: Art Deco, Classic, Coastal, Cottage, Glam, Industrial, Mid-Century Modern, Minimalist, Modern, Transitional.