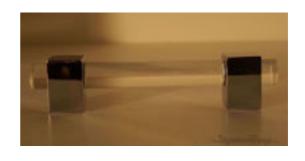

## Modern Cube Lucite Cabinet Pulls - 3/4" Dia

Product URL https://signaturethings.com/modern-cube-lucite-pulls

Short Description: Add this Cube Lucite pulls to your bathroom, kitchen or bedroom room cabinets for a vintage touch. This Lucite pull blends with existing hardware beautifully. Available in custom Lucite sizes. Contact us at contact@signaturethings.com for exact pricing. High End Designed custom Lucite cabinet Handle. Made to order sleek and sturdy Lucite and solid brass. Fabulous fit for cabinets, drawers, and any furniture.

Full Description: This clear acrylic cabinet drawer pull in our lucite hardware will add a unique touch to your kitchen and bathroom cabinet drawers. It will easily blend well with the rest of your décor. Each Lucite and brass pulls also features custom brass finishes & lucite colors.LUCITE DRAWER PULLS & ACRYLIC CABINET HANDLES, KNOBS AND DOOR PULLSLucite Hardware For HomeIt's everywhere - from cabinet pulls, curtain rods, and towel bars - and Lucite Hardware can add a fun, modern touch to any room. Particularly, Lucite Cabinet Hardware with Brass Accents brings you a modern look, very stylish and unique. Perfect decoration to your home. Are you looking for Lucite Cabinet Hardware for knobs for drawers, kitchen cabinets, shelves, bookcases or other furniture? We have perfect lucite cabinet pulls for you. Upgrade At Any AngleMake your space feel brand new with a hardware update. You can get a dramatic change in the look of your furniture, bathroom, and kitchen if you update your hardware with our lucite and gold drawer pulls and knobs. A Smooth, Beautiful Finish. The style is simple, decorative and easy to install. Easy and economical to use to make your room look more elegant. Long-lasting, highquality material construction. Simple DesignBrass Closed End Design with Crown Post, Cone Post & Straight Post Design. Quality & Excellence At Signature Things, we value style, quality, and details. Our team of in-house designers, master craftsmen, and engineers creates complete home solutions for our clients using both design and technology. The craftsmanship, quality and functionality of our products are of the highest standards. Available in following sizes: 3/4" DiameterX2" OverallOne Brass Post, Ring, and Lucite Rod 2"3/4" DiameterX5" Overall,3" Center to Center.Two Brass Posts, Rings, and Lucite Rod 5"3/4" DiameterX5" Overall,4" Center to Center.Two Brass Posts, Rings, and Lucite Rod 5"3/4" DiameterX6" Overall,4" Center to Center.Two Brass Posts, Rings, and Lucite Rod 6"3/4" DiameterX7" Overall,4" Center to