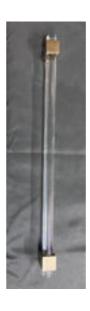

Full Description: This clear acrylic cabinet drawer pull in our lucite hardware will add a unique touch to your kitchen and bathroom cabinet drawers. It will easily blend well with the rest of your décor. Each Lucite and brass pulls also features custom brass finishes & lucite colors.LUCITE DRAWER PULLS & ACRYLIC CABINET HANDLES, KNOBS AND DOOR PULLSLucite Hardware For HomeIt's everywhere - from cabinet pulls, curtain rods, and towel bars - and Lucite Hardware can add a fun, modern touch to any room. Particularly, Lucite Cabinet Hardware with Brass Accents brings you a modern look, very stylish and unique. Perfect decoration to your home. Are you looking for Lucite Cabinet Hardware for knobs for drawers, kitchen cabinets, shelves, bookcases or other furniture? We have perfect lucite cabinet pulls for you. Upgrade At Any AngleMake your space feel brand new with a hardware update. You can get a dramatic change in the look of your furniture, bathroom, and kitchen if you update your hardware with our lucite and gold drawer pulls and knobs. A Smooth, Beautiful Finish. The style is simple, decorative and easy to install. Easy and economical to use to make your room look more elegant. Long-lasting, highquality material construction. Simple DesignBrass Closed End Design with Crown Post, Cone Post & Straight Post Design. Quality & Excellence At Signature Things, we value style, quality, and details. Our team of in-house designers, master craftsmen, and engineers creates complete home solutions for our clients using both design and technology. The craftsmanship, quality and functionality of our products are of the highest standards. Available in following sizes: 3/4" DiameterX2" OverallOne Brass Post, Ring, and Lucite Rod 2"3/4" DiameterX5" Overall,3" Center to Center.Two Brass Posts, Rings, and Lucite Rod 5"3/4" DiameterX5" Overall,4" Center to Center.Two Brass Posts, Rings, and Lucite Rod 5"3/4" DiameterX6" Overall,4" Center to Center.Two Brass Posts, Rings, and Lucite Rod 6"3/4" DiameterX7" Overall,4" Center to

Center.Two Brass Posts, Rings, and Lucite Rod 7"3/4" DiameterX7" Overall,5" Center to Center.Two Brass Posts, Rings, and Lucite Rod 7"3/4" DiameterX7" Overall,6" Center to Center. Two Brass Posts, Rings, and Lucite Rod 7"3/4" Diameter X8" Overall, 5" Center to Center.Two Brass Posts, Rings, and Lucite Rod 8"3/4" DiameterX8" Overall,6" Center to Center. Two Brass Posts, Rings, and Lucite Rod 8"3/4" Diameter X10" Overall, 8" Center to Center.Two Brass Posts, Rings, and Lucite Rod 10"3/4" DiameterX12" Overall,10" Center to Center.Two Brass Posts, Rings, and Lucite Rod 12"3/4" DiameterX14" Overall,12" Center to Center. Two Brass Posts, Rings, and Lucite Rod 14"3/4" Diameter X18" Overall, 16" Center to Center.Two Brass Posts, Rings, and Lucite Rod 18"The Square is 1" x 1". The Depth of the knob (distance from mounted surface to the end of the Brass Square piece) is 1-1/2". The Clearance of the knob (distance from mounted surface to the start of the Lucite Piece- Inner dimmension) is 9/16".Products Details: Materials: Metal and LuciteHardware Materials: Lucite and BrassShape: Cube and Crown ShapeDesign: Modern/ ComtemporaryLucite Rod Diameter: 1/2" DPost Design: Crown PostSpecification:Products Type: Lucite Pulls / Lucite KnobsColor / Finish:Polished Brass, Polished Chrome, Polished Nickel, Satin Brass, Black Painted, Satin Nickel, Aged Brass, Antique Brass, Oil Rubbed Bronze.Lucite Color: Transperent, Black, White and FrostedLacquered and Unlacquered Finishes. Mounting Location: Kitchen Cabinets, Bathroom Cabinets, Dresser Drawer, Wardrobe Cupboard Doors, Vanity, Furniture & more.Style: Art Deco, Classic, Coastal, Cottage, Glam, Industrial, Mid-Century Modern, Minimalist, Modern, Transitional.