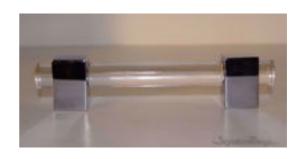

Full Description: This clear acrylic cabinet drawer pull in our lucite hardware will add a unique touch to your kitchen and bathroom cabinet drawers. It will easily blend well with the rest of your décor. Each Lucite and brass pulls also features custom brass finishes & lucite colors.LUCITE DRAWER PULLS & ACRYLIC CABINET HANDLES, KNOBS AND DOOR PULLSLucite Hardware For HomeIt's everywhere - from cabinet pulls, curtain rods, and towel bars - and Lucite Hardware can add a fun, modern touch to any room. Particularly, Lucite Cabinet Hardware with Brass Accents brings you a modern look, very stylish and unique. Perfect decoration to your home. Are you looking for Lucite Cabinet Hardware for knobs for drawers, kitchen cabinets, shelves, bookcases or other furniture? We have perfect lucite cabinet pulls for you. Upgrade At Any AngleMake your space feel brand new with a hardware update. You can get a dramatic change in the look of your furniture, bathroom, and kitchen if you update your hardware with our lucite and gold drawer pulls and knobs. A Smooth, Beautiful Finish. The style is simple, decorative and easy to install. Easy and economical to use to make your room look more elegant. Long-lasting, highquality material construction. Simple DesignBrass Closed End Design with Crown Post, Cone Post & Straight Post Design. Quality & Excellence At Signature Things, we value style, quality, and details. Our team of in-house designers, master craftsmen, and engineers creates complete home solutions for our clients using both design and technology. The craftsmanship, quality and functionality of our products are of the highest standards. Available in following sizes: 3/4" DiameterX2" OverallOne Brass Post, Ring, and Lucite Rod 2"3/4" DiameterX5" Overall,3" Center to Center.Two Brass Posts, Rings, and Lucite Rod 5"3/4" DiameterX5" Overall,4" Center to Center.Two Brass Posts, Rings, and Lucite Rod 5"3/4" DiameterX6" Overall,4" Center to Center.Two Brass Posts, Rings, and Lucite Rod 6"3/4" DiameterX7" Overall,4" Center to

Center.Two Brass Posts, Rings, and Lucite Rod 7"3/4" DiameterX7" Overall,5" Center to Center.Two Brass Posts, Rings, and Lucite Rod 7"3/4" DiameterX7" Overall,6" Center to Center. Two Brass Posts, Rings, and Lucite Rod 7"3/4" Diameter X8" Overall, 5" Center to Center.Two Brass Posts, Rings, and Lucite Rod 8"3/4" DiameterX8" Overall,6" Center to Center. Two Brass Posts, Rings, and Lucite Rod 8"3/4" Diameter X10" Overall, 8" Center to Center.Two Brass Posts, Rings, and Lucite Rod 10"3/4" DiameterX12" Overall,10" Center to Center.Two Brass Posts, Rings, and Lucite Rod 12"3/4" DiameterX14" Overall,12" Center to Center. Two Brass Posts, Rings, and Lucite Rod 14"3/4" Diameter X18" Overall, 16" Center to Center.Two Brass Posts, Rings, and Lucite Rod 18"The Square is 1" x 1". The Depth of the knob (distance from mounted surface to the end of the Brass Square piece) is 1-1/2". The Clearance of the knob (distance from mounted surface to the start of the Lucite Piece- Inner dimmension) is 9/16".Products Details: Materials: Metal and LuciteHardware Materials: Lucite and BrassShape: Cube and Crown ShapeDesign: Modern/ ComtemporaryLucite Rod Diameter: 1/2" DPost Design: Crown PostSpecification:Products Type: Lucite Pulls / Lucite KnobsColor / Finish:Polished Brass, Polished Chrome, Polished Nickel, Satin Brass, Black Painted, Satin Nickel, Aged Brass, Antique Brass, Oil Rubbed Bronze.Lucite Color: Transperent, Black, White and FrostedLacquered and Unlacquered Finishes. Mounting Location: Kitchen Cabinets, Bathroom Cabinets, Dresser Drawer, Wardrobe Cupboard Doors, Vanity, Furniture & more.Style: Art Deco, Classic, Coastal, Cottage, Glam, Industrial, Mid-Century Modern, Minimalist, Modern, Transitional.