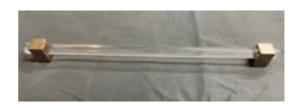

Full Description: This clear acrylic cabinet drawer pull in our lucite hardware will add a unique touch to your kitchen and bathroom cabinet drawers. It will easily blend well with the rest of your décor. Each Lucite and brass pulls also features custom brass finishes & lucite colors.LUCITE DRAWER PULLS & ACRYLIC CABINET HANDLES, KNOBS AND DOOR PULLSLucite Hardware For HomeIt's everywhere - from cabinet pulls, curtain rods, and towel bars - and Lucite Hardware can add a fun, modern touch to any room. Particularly, Lucite Cabinet Hardware with Brass Accents brings you a modern look, very stylish and unique. Perfect decoration to your home. Are you looking for Lucite Cabinet Hardware for knobs for drawers, kitchen cabinets, shelves, bookcases or other furniture? We have perfect lucite cabinet pulls for you. Upgrade At Any AngleMake your space feel brand new with a hardware update. You can get a dramatic change in the look of your furniture, bathroom, and kitchen if you update your hardware with our lucite and gold drawer pulls and knobs. A Smooth, Beautiful Finish. The style is simple, decorative and easy to install. Easy and economical to use to make your room look more elegant. Long-lasting, highquality material construction. Simple DesignBrass Closed End Design with Crown Post, Cone Post & Straight Post Design. Quality & Excellence At Signature Things, we value style, quality, and details. Our team of in-house designers, master craftsmen, and engineers creates complete home solutions for our clients using both design and technology. The craftsmanship, quality and functionality of our products are of the highest standards. Available in following sizes: 3/4" DiameterX2" OverallOne Brass Post, Ring, and Lucite Rod 2"3/4" DiameterX5" Overall,3" Center to Center.Two Brass Posts, Rings, and Lucite Rod 5"3/4" DiameterX5" Overall,4" Center to Center.Two Brass Posts, Rings, and Lucite Rod 5"3/4" DiameterX6" Overall,4" Center to Center.Two Brass Posts, Rings, and Lucite Rod 6"3/4" DiameterX7" Overall,4" Center to

Center.Two Brass Posts, Rings, and Lucite Rod 7"3/4" DiameterX7" Overall,5" Center to Center.Two Brass Posts, Rings, and Lucite Rod 7"3/4" DiameterX7" Overall,6" Center to Center. Two Brass Posts, Rings, and Lucite Rod 7"3/4" Diameter X8" Overall, 5" Center to Center.Two Brass Posts, Rings, and Lucite Rod 8"3/4" DiameterX8" Overall,6" Center to Center. Two Brass Posts, Rings, and Lucite Rod 8"3/4" Diameter X10" Overall, 8" Center to Center.Two Brass Posts, Rings, and Lucite Rod 10"3/4" DiameterX12" Overall,10" Center to Center.Two Brass Posts, Rings, and Lucite Rod 12"3/4" DiameterX14" Overall,12" Center to Center. Two Brass Posts, Rings, and Lucite Rod 14"3/4" Diameter X18" Overall, 16" Center to Center.Two Brass Posts, Rings, and Lucite Rod 18"The Square is 1" x 1". The Depth of the knob (distance from mounted surface to the end of the Brass Square piece) is 1-1/2". The Clearance of the knob (distance from mounted surface to the start of the Lucite Piece- Inner dimmension) is 9/16".Products Details: Materials: Metal and LuciteHardware Materials: Lucite and BrassShape: Cube and Crown ShapeDesign: Modern/ ComtemporaryLucite Rod Diameter: 1/2" DPost Design: Crown PostSpecification:Products Type: Lucite Pulls / Lucite KnobsColor / Finish:Polished Brass, Polished Chrome, Polished Nickel, Satin Brass, Black Painted, Satin Nickel, Aged Brass, Antique Brass, Oil Rubbed Bronze.Lucite Color: Transperent, Black, White and FrostedLacquered and Unlacquered Finishes. Mounting Location: Kitchen Cabinets, Bathroom Cabinets, Dresser Drawer, Wardrobe Cupboard Doors, Vanity, Furniture & more.Style: Art Deco, Classic, Coastal, Cottage, Glam, Industrial, Mid-Century Modern, Minimalist, Modern, Transitional.