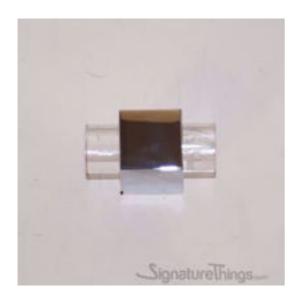

## Modern Cube Lucite Cabinet Pulls - 3/4" Dia

Product URL https://signaturethings.com/modern-cube-lucite-pulls

Short Description: Add this Cube Lucite pulls to your bathroom, kitchen or bedroom room cabinets for a vintage touch. This Lucite pull blends with existing hardware beautifully. Available in custom Lucite sizes. Contact us at contact@signaturethings.com for exact pricing. High End Designed custom Lucite cabinet Handle. Made to order sleek and sturdy Lucite and solid brass. Fabulous fit for cabinets, drawers, and any furniture.

Full Description: This clear acrylic cabinet drawer pull in our lucite hardware will add a unique touch to your kitchen and bathroom cabinet drawers. It will easily blend well with the rest of your décor. Each Lucite and brass pulls also features custom brass finishes & lucite colors.LUCITE DRAWER PULLS & ACRYLIC CABINET HANDLES, KNOBS AND DOOR PULLSLucite Hardware For HomeIt's everywhere - from cabinet pulls, curtain rods, and towel bars - and Lucite Hardware can add a fun, modern touch to any room. Particularly, Lucite Cabinet Hardware with Brass Accents brings you a modern look, very stylish and unique. Perfect decoration to your home. Are you looking for Lucite Cabinet Hardware for knobs for drawers, kitchen cabinets, shelves, bookcases or other furniture? We have perfect lucite cabinet pulls for you. Upgrade At Any AngleMake your space feel brand new with a hardware update. You can get a dramatic change in the look of your furniture, bathroom, and kitchen if you update your hardware with our lucite and gold drawer pulls and knobs. A Smooth, Beautiful Finish. The style is simple, decorative and easy to install. Easy and economical to use to make your room look more elegant. Long-lasting, highquality material construction. Simple DesignBrass Closed End Design with Crown Post, Cone Post & Straight Post Design. Quality & Excellence At Signature Things, we value style, quality, and details. Our team of in-house designers, master craftsmen, and engineers creates complete home solutions for our clients using both design and technology. The craftsmanship, quality and functionality of our products are of the highest standards. Available in following sizes: 3/4" DiameterX2" OverallOne Brass Post, Ring, and Lucite Rod 2"3/4" DiameterX5" Overall,3" Center to Center.Two Brass Posts, Rings, and Lucite Rod 5"3/4" DiameterX5" Overall,4" Center to Center.Two Brass Posts, Rings, and Lucite Rod 5"3/4" DiameterX6" Overall,4" Center to Center.Two Brass Posts, Rings, and Lucite Rod 6"3/4" DiameterX7" Overall,4" Center to

Center.Two Brass Posts, Rings, and Lucite Rod 7"3/4" DiameterX7" Overall,5" Center to Center.Two Brass Posts, Rings, and Lucite Rod 7"3/4" DiameterX7" Overall,6" Center to Center. Two Brass Posts, Rings, and Lucite Rod 7"3/4" Diameter X8" Overall, 5" Center to Center.Two Brass Posts, Rings, and Lucite Rod 8"3/4" DiameterX8" Overall,6" Center to Center. Two Brass Posts, Rings, and Lucite Rod 8"3/4" Diameter X10" Overall, 8" Center to Center.Two Brass Posts, Rings, and Lucite Rod 10"3/4" DiameterX12" Overall,10" Center to Center.Two Brass Posts, Rings, and Lucite Rod 12"3/4" DiameterX14" Overall,12" Center to Center. Two Brass Posts, Rings, and Lucite Rod 14"3/4" Diameter X18" Overall, 16" Center to Center.Two Brass Posts, Rings, and Lucite Rod 18"The Square is 1" x 1". The Depth of the knob (distance from mounted surface to the end of the Brass Square piece) is 1-1/2". The Clearance of the knob (distance from mounted surface to the start of the Lucite Piece- Inner dimmension) is 9/16".Products Details: Materials: Metal and LuciteHardware Materials: Lucite and BrassShape: Cube and Crown ShapeDesign: Modern/ ComtemporaryLucite Rod Diameter: 1/2" DPost Design: Crown PostSpecification:Products Type: Lucite Pulls / Lucite KnobsColor / Finish:Polished Brass, Polished Chrome, Polished Nickel, Satin Brass, Black Painted, Satin Nickel, Aged Brass, Antique Brass, Oil Rubbed Bronze.Lucite Color: Transperent, Black, White and FrostedLacquered and Unlacquered Finishes. Mounting Location: Kitchen Cabinets, Bathroom Cabinets, Dresser Drawer, Wardrobe Cupboard Doors, Vanity, Furniture & more.Style: Art Deco, Classic, Coastal, Cottage, Glam, Industrial, Mid-Century Modern, Minimalist, Modern, Transitional.