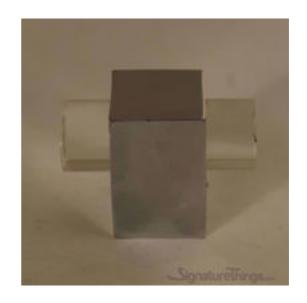

## Modern Cube Lucite Cabinet Pulls - 3/4" Dia

Product URL https://signaturethings.com/modern-cube-lucite-pulls

Short Description: Add this Cube Lucite pulls to your bathroom, kitchen or bedroom room cabinets for a vintage touch. This Lucite pull blends with existing hardware beautifully. Available in custom Lucite sizes. Contact us at contact@signaturethings.com for exact pricing. High End Designed custom Lucite cabinet Handle. Made to order sleek and sturdy Lucite and solid brass. Fabulous fit for cabinets, drawers, and any furniture.

Full Description: This clear acrylic cabinet drawer pull in our lucite hardware will add a unique touch to your kitchen and bathroom cabinet drawers. It will easily blend well with the rest of your décor. Each Lucite and brass pulls also features custom brass finishes & lucite colors.LUCITE DRAWER PULLS & ACRYLIC CABINET HANDLES, KNOBS AND DOOR PULLSLucite Hardware For HomeIt's everywhere - from cabinet pulls, curtain rods, and towel bars - and Lucite Hardware can add a fun, modern touch to any room. Particularly, Lucite Cabinet Hardware with Brass Accents brings you a modern look, very stylish and unique. Perfect decoration to your home. Are you looking for Lucite Cabinet Hardware for knobs for drawers, kitchen cabinets, shelves, bookcases or other furniture? We have perfect lucite cabinet pulls for you. Upgrade At Any AngleMake your space feel brand new with a hardware update. You can get a dramatic change in the look of your furniture, bathroom, and kitchen if you update your hardware with our lucite and gold drawer pulls and knobs. A Smooth, Beautiful Finish. The style is simple, decorative and easy to install. Easy and economical to use to make your room look more elegant. Long-lasting, highquality material construction. Simple DesignBrass Closed End Design with Crown Post, Cone Post & Straight Post Design. Quality & Excellence At Signature Things, we value style, quality, and details. Our team of in-house designers, master craftsmen, and engineers creates complete home solutions for our clients using both design and technology. The craftsmanship, quality and functionality of our products are of the highest standards. Available in following sizes: 3/4" DiameterX2" OverallOne Brass Post, Ring, and Lucite Rod 2"3/4" DiameterX5" Overall,3" Center to Center.Two Brass Posts, Rings, and Lucite Rod 5"3/4" DiameterX5" Overall,4" Center to Center.Two Brass Posts, Rings, and Lucite Rod 5"3/4" DiameterX6" Overall,4" Center to Center.Two Brass Posts, Rings, and Lucite Rod 6"3/4" DiameterX7" Overall,4" Center to

Center.Two Brass Posts, Rings, and Lucite Rod 7"3/4" DiameterX7" Overall,5" Center to Center.Two Brass Posts, Rings, and Lucite Rod 7"3/4" DiameterX7" Overall,6" Center to Center. Two Brass Posts, Rings, and Lucite Rod 7"3/4" Diameter X8" Overall, 5" Center to Center.Two Brass Posts, Rings, and Lucite Rod 8"3/4" DiameterX8" Overall,6" Center to Center. Two Brass Posts, Rings, and Lucite Rod 8"3/4" Diameter X10" Overall, 8" Center to Center.Two Brass Posts, Rings, and Lucite Rod 10"3/4" DiameterX12" Overall,10" Center to Center.Two Brass Posts, Rings, and Lucite Rod 12"3/4" DiameterX14" Overall,12" Center to Center. Two Brass Posts, Rings, and Lucite Rod 14"3/4" Diameter X18" Overall, 16" Center to Center.Two Brass Posts, Rings, and Lucite Rod 18"The Square is 1" x 1". The Depth of the knob (distance from mounted surface to the end of the Brass Square piece) is 1-1/2". The Clearance of the knob (distance from mounted surface to the start of the Lucite Piece- Inner dimmension) is 9/16".Products Details: Materials: Metal and LuciteHardware Materials: Lucite and BrassShape: Cube and Crown ShapeDesign: Modern/ ComtemporaryLucite Rod Diameter: 1/2" DPost Design: Crown PostSpecification:Products Type: Lucite Pulls / Lucite KnobsColor / Finish:Polished Brass, Polished Chrome, Polished Nickel, Satin Brass, Black Painted, Satin Nickel, Aged Brass, Antique Brass, Oil Rubbed Bronze.Lucite Color: Transperent, Black, White and FrostedLacquered and Unlacquered Finishes. Mounting Location: Kitchen Cabinets, Bathroom Cabinets, Dresser Drawer, Wardrobe Cupboard Doors, Vanity, Furniture & more.Style: Art Deco, Classic, Coastal, Cottage, Glam, Industrial, Mid-Century Modern, Minimalist, Modern, Transitional.