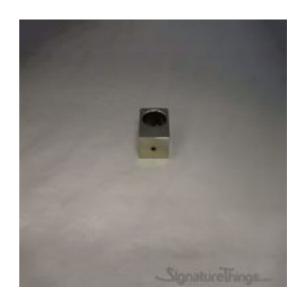

Full Description: This clear acrylic cabinet drawer pull in our lucite hardware will add a unique touch to your kitchen and bathroom cabinet drawers. It will easily blend well with the rest of your décor. Each Lucite and brass pulls also features custom brass finishes & lucite colors.LUCITE DRAWER PULLS & ACRYLIC CABINET HANDLES, KNOBS AND DOOR PULLSLucite Hardware For HomeIt's everywhere - from cabinet pulls, curtain rods, and towel bars - and Lucite Hardware can add a fun, modern touch to any room. Particularly, Lucite Cabinet Hardware with Brass Accents brings you a modern look, very stylish and unique. Perfect decoration to your home. Are you looking for Lucite Cabinet Hardware for knobs for drawers, kitchen cabinets, shelves, bookcases or other furniture? We have perfect lucite cabinet pulls for you. Upgrade At Any AngleMake your space feel brand new with a hardware update. You can get a dramatic change in the look of your furniture, bathroom, and kitchen if you update your hardware with our lucite and gold drawer pulls and knobs. A Smooth, Beautiful Finish. The style is simple, decorative and easy to install. Easy and economical to use to make your room look more elegant. Long-lasting, highquality material construction. Simple DesignBrass Closed End Design with Crown Post, Cone Post & Straight Post Design. Quality & Excellence At Signature Things, we value style, quality, and details. Our team of in-house designers, master craftsmen, and engineers creates complete home solutions for our clients using both design and technology. The craftsmanship, quality and functionality of our products are of the highest standards. Available in following sizes: 3/4" DiameterX2" OverallOne Brass Post, Ring, and Lucite Rod 2"3/4" DiameterX5" Overall,3" Center to Center.Two Brass Posts, Rings, and Lucite Rod 5"3/4" DiameterX5" Overall,4" Center to Center.Two Brass Posts, Rings, and Lucite Rod 5"3/4" DiameterX6" Overall,4" Center to Center.Two Brass Posts, Rings, and Lucite Rod 6"3/4" DiameterX7" Overall,4" Center to

Center.Two Brass Posts, Rings, and Lucite Rod 7"3/4" DiameterX7" Overall,5" Center to Center.Two Brass Posts, Rings, and Lucite Rod 7"3/4" DiameterX7" Overall,6" Center to Center. Two Brass Posts, Rings, and Lucite Rod 7"3/4" Diameter X8" Overall, 5" Center to Center.Two Brass Posts, Rings, and Lucite Rod 8"3/4" DiameterX8" Overall,6" Center to Center. Two Brass Posts, Rings, and Lucite Rod 8"3/4" Diameter X10" Overall, 8" Center to Center.Two Brass Posts, Rings, and Lucite Rod 10"3/4" DiameterX12" Overall,10" Center to Center.Two Brass Posts, Rings, and Lucite Rod 12"3/4" DiameterX14" Overall,12" Center to Center. Two Brass Posts, Rings, and Lucite Rod 14"3/4" Diameter X18" Overall, 16" Center to Center.Two Brass Posts, Rings, and Lucite Rod 18"The Square is 1" x 1". The Depth of the knob (distance from mounted surface to the end of the Brass Square piece) is 1-1/2". The Clearance of the knob (distance from mounted surface to the start of the Lucite Piece- Inner dimmension) is 9/16".Products Details: Materials: Metal and LuciteHardware Materials: Lucite and BrassShape: Cube and Crown ShapeDesign: Modern/ ComtemporaryLucite Rod Diameter: 1/2" DPost Design: Crown PostSpecification:Products Type: Lucite Pulls / Lucite KnobsColor / Finish:Polished Brass, Polished Chrome, Polished Nickel, Satin Brass, Black Painted, Satin Nickel, Aged Brass, Antique Brass, Oil Rubbed Bronze.Lucite Color: Transperent, Black, White and FrostedLacquered and Unlacquered Finishes. Mounting Location: Kitchen Cabinets, Bathroom Cabinets, Dresser Drawer, Wardrobe Cupboard Doors, Vanity, Furniture & more.Style: Art Deco, Classic, Coastal, Cottage, Glam, Industrial, Mid-Century Modern, Minimalist, Modern, Transitional.