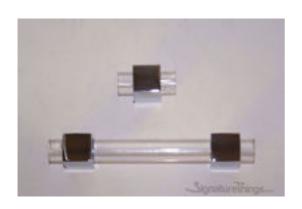

## Modern Cube Lucite Cabinet Pulls - 3/4" Dia

Product URL https://signaturethings.com/modern-cube-lucite-pulls

Short Description: Add this Cube Lucite pulls to your bathroom, kitchen or bedroom room cabinets for a vintage touch. This Lucite pull blends with existing hardware beautifully. Available in custom Lucite sizes. Contact us at contact@signaturethings.com for exact pricing. High End Designed custom Lucite cabinet Handle. Made to order sleek and sturdy Lucite and solid brass. Fabulous fit for cabinets, drawers, and any furniture.

Full Description: This clear acrylic cabinet drawer pull in our lucite hardware will add a unique touch to your kitchen and bathroom cabinet drawers. It will easily blend well with the rest of your décor. Each Lucite and brass pulls also features custom brass finishes & lucite colors.LUCITE DRAWER PULLS & ACRYLIC CABINET HANDLES, KNOBS AND DOOR PULLSLucite Hardware For HomeIt's everywhere - from cabinet pulls, curtain rods, and towel bars - and Lucite Hardware can add a fun, modern touch to any room. Particularly, Lucite Cabinet Hardware with Brass Accents brings you a modern look, very stylish and unique. Perfect decoration to your home. Are you looking for Lucite Cabinet Hardware for knobs for drawers, kitchen cabinets, shelves, bookcases or other furniture? We have perfect lucite cabinet pulls for you. Upgrade At Any AngleMake your space feel brand new with a hardware update. You can get a dramatic change in the look of your furniture, bathroom, and kitchen if you update your hardware with our lucite and gold drawer pulls and knobs. A Smooth, Beautiful Finish. The style is simple, decorative and easy to install. Easy and economical to use to make your room look more elegant. Long-lasting, highquality material construction. Simple DesignBrass Closed End Design with Crown Post, Cone Post & Straight Post Design. Quality & Excellence At Signature Things, we value style, quality, and details. Our team of in-house designers, master craftsmen, and engineers creates complete home solutions for our clients using both design and technology. The craftsmanship, quality and functionality of our products are of the highest standards. Available in following sizes: 3/4" DiameterX2" OverallOne Brass Post, Ring, and Lucite Rod 2"3/4" DiameterX5" Overall,3" Center to Center.Two Brass Posts, Rings, and Lucite Rod 5"3/4" DiameterX5" Overall,4" Center to Center.Two Brass Posts, Rings, and Lucite Rod 5"3/4" DiameterX6" Overall,4" Center to Center.Two Brass Posts, Rings, and Lucite Rod 6"3/4" DiameterX7" Overall,4" Center to

Center.Two Brass Posts, Rings, and Lucite Rod 7"3/4" DiameterX7" Overall,5" Center to Center.Two Brass Posts, Rings, and Lucite Rod 7"3/4" DiameterX7" Overall,6" Center to Center. Two Brass Posts, Rings, and Lucite Rod 7"3/4" Diameter X8" Overall, 5" Center to Center.Two Brass Posts, Rings, and Lucite Rod 8"3/4" DiameterX8" Overall,6" Center to Center. Two Brass Posts, Rings, and Lucite Rod 8"3/4" Diameter X10" Overall, 8" Center to Center.Two Brass Posts, Rings, and Lucite Rod 10"3/4" DiameterX12" Overall,10" Center to Center.Two Brass Posts, Rings, and Lucite Rod 12"3/4" DiameterX14" Overall,12" Center to Center. Two Brass Posts, Rings, and Lucite Rod 14"3/4" Diameter X18" Overall, 16" Center to Center.Two Brass Posts, Rings, and Lucite Rod 18"The Square is 1" x 1". The Depth of the knob (distance from mounted surface to the end of the Brass Square piece) is 1-1/2". The Clearance of the knob (distance from mounted surface to the start of the Lucite Piece- Inner dimmension) is 9/16".Products Details: Materials: Metal and LuciteHardware Materials: Lucite and BrassShape: Cube and Crown ShapeDesign: Modern/ ComtemporaryLucite Rod Diameter: 1/2" DPost Design: Crown PostSpecification:Products Type: Lucite Pulls / Lucite KnobsColor / Finish:Polished Brass, Polished Chrome, Polished Nickel, Satin Brass, Black Painted, Satin Nickel, Aged Brass, Antique Brass, Oil Rubbed Bronze.Lucite Color: Transperent, Black, White and FrostedLacquered and Unlacquered Finishes. Mounting Location: Kitchen Cabinets, Bathroom Cabinets, Dresser Drawer, Wardrobe Cupboard Doors, Vanity, Furniture & more.Style: Art Deco, Classic, Coastal, Cottage, Glam, Industrial, Mid-Century Modern, Minimalist, Modern, Transitional.