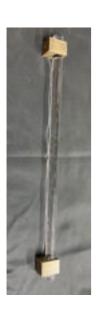

Full Description: This clear acrylic cabinet drawer pull in our lucite hardware will add a unique touch to your kitchen and bathroom cabinet drawers. It will easily blend well with the rest of your décor. Each Lucite and brass pulls also features custom brass finishes & lucite colors.LUCITE DRAWER PULLS & ACRYLIC CABINET HANDLES, KNOBS AND DOOR PULLSLucite Hardware For HomeIt's everywhere - from cabinet pulls, curtain rods, and towel bars - and Lucite Hardware can add a fun, modern touch to any room. Particularly, Lucite Cabinet Hardware with Brass Accents brings you a modern look, very stylish and unique. Perfect decoration to your home. Are you looking for Lucite Cabinet Hardware for knobs for drawers, kitchen cabinets, shelves, bookcases or other furniture? We have perfect lucite cabinet pulls for you. Upgrade At Any AngleMake your space feel brand new with a hardware update. You can get a dramatic change in the look of your furniture, bathroom, and kitchen if you update your hardware with our lucite and gold drawer pulls and knobs. A Smooth, Beautiful Finish. The style is simple, decorative and easy to install. Easy and economical to use to make your room look more elegant. Long-lasting, highquality material construction. Simple DesignBrass Closed End Design with Crown Post, Cone Post & Straight Post Design. Quality & Excellence At Signature Things, we value style, quality, and details. Our team of in-house designers, master craftsmen, and engineers creates complete home solutions for our clients using both design and technology. The craftsmanship, quality and functionality of our products are of the highest standards. Available in following sizes: 3/4" DiameterX2" OverallOne Brass Post, Ring, and Lucite Rod 2"3/4" DiameterX5" Overall,3" Center to Center.Two Brass Posts, Rings, and Lucite Rod 5"3/4" DiameterX5" Overall,4" Center to Center.Two Brass Posts, Rings, and Lucite Rod 5"3/4" DiameterX6" Overall,4" Center to Center.Two Brass Posts, Rings, and Lucite Rod 6"3/4" DiameterX7" Overall,4" Center to

Center.Two Brass Posts, Rings, and Lucite Rod 7"3/4" DiameterX7" Overall,5" Center to Center.Two Brass Posts, Rings, and Lucite Rod 7"3/4" DiameterX7" Overall,6" Center to Center. Two Brass Posts, Rings, and Lucite Rod 7"3/4" Diameter X8" Overall, 5" Center to Center.Two Brass Posts, Rings, and Lucite Rod 8"3/4" DiameterX8" Overall,6" Center to Center. Two Brass Posts, Rings, and Lucite Rod 8"3/4" Diameter X10" Overall, 8" Center to Center.Two Brass Posts, Rings, and Lucite Rod 10"3/4" DiameterX12" Overall,10" Center to Center.Two Brass Posts, Rings, and Lucite Rod 12"3/4" DiameterX14" Overall,12" Center to Center. Two Brass Posts, Rings, and Lucite Rod 14"3/4" Diameter X18" Overall, 16" Center to Center.Two Brass Posts, Rings, and Lucite Rod 18"The Square is 1" x 1". The Depth of the knob (distance from mounted surface to the end of the Brass Square piece) is 1-1/2". The Clearance of the knob (distance from mounted surface to the start of the Lucite Piece- Inner dimmension) is 9/16".Products Details: Materials: Metal and LuciteHardware Materials: Lucite and BrassShape: Cube and Crown ShapeDesign: Modern/ ComtemporaryLucite Rod Diameter: 1/2" DPost Design: Crown PostSpecification:Products Type: Lucite Pulls / Lucite KnobsColor / Finish:Polished Brass, Polished Chrome, Polished Nickel, Satin Brass, Black Painted, Satin Nickel, Aged Brass, Antique Brass, Oil Rubbed Bronze.Lucite Color: Transperent, Black, White and FrostedLacquered and Unlacquered Finishes. Mounting Location: Kitchen Cabinets, Bathroom Cabinets, Dresser Drawer, Wardrobe Cupboard Doors, Vanity, Furniture & more.Style: Art Deco, Classic, Coastal, Cottage, Glam, Industrial, Mid-Century Modern, Minimalist, Modern, Transitional.