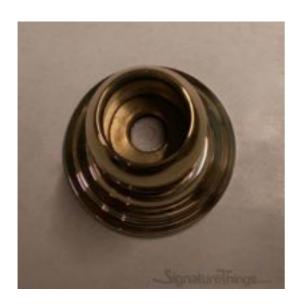

## **Elegant 2 Piece Closet Rod Flanges 1 in. D Tubing**

Product URL https://signaturethings.com/elegant-2-piece-flange-1

Short Description: Leave no detail overlooked on your closet rod installation with brass rod flange. Made of durable solid brass, feature concealed hardware for a seamless appearance. This durable and practical brass closet rod flanges provides stylish and sturdy hanging storage space for clothing in bedroom closets, or jackets in a coat closet at home or the office. It is made from high quality brass, making it easier to use, thick and rust-resistant. They are excellent for closet hanging rod, bathrooms and laundry rooms, as well as other areas requiring extra storage. They can be used to hang curtains, towels, clothing, ties and belts. Sold as single, will need 2 to hang a rod Full Description: A beautiful and affordable support bracket that is suitable for hanging shower rods or curtain rods around windows and doorways. Providing a secure, tight fit for a long time. Our Brass closet rod support bracket is crafted from high quality brass to keep it looking great for years

rods or curtain rods around windows and doorways. Providing a secure, tight fit for a long time. Our Brass closet rod support bracket is crafted from high quality brass to keep it looking great for years to come. Designed for closets, curtain rod brackets, windows, laundry rooms, wardrobes, balconies, clothes shops, and other places where you need extra storage rod, Closet Poles can be used to hang towels, clothing, ties, and other things. Features: You can coordinate these closet rod flanges with heavy-duty center brackets and rods for 1-inch in diameter. Projection of Flange from wall is 2 1/4"Diameter of Back Decorative Piece is 2 1/2"In this design, you are able to install the closet rod holder before inserting the closet rod. EASY TO INSTALLOnce you have chosen the location to install, mark the screw hole locations with a pen, drill the holes and clean them, knock the anchor into the hole, screw it through the closet rod flanges screw hole, and then fix the anchor, then fix the other support brackets for the closet rod. Make sure the two bracket are on the same level.