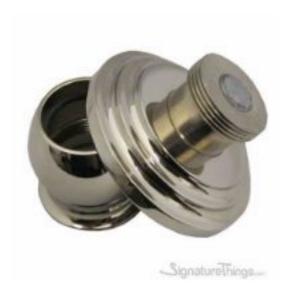

## **Elegant 2 Piece Closet Rod Flanges 1 in. D Tubing**

Product URL https://signaturethings.com/elegant-2-piece-flange-1

Short Description: Leave no detail overlooked on your closet rod installation with brass rod flange. Made of durable solid brass, feature concealed hardware for a seamless appearance. This durable and practical brass closet rod flanges provides stylish and sturdy hanging storage space for clothing in bedroom closets, or jackets in a coat closet at home or the office. It is made from high quality brass, making it easier to use, thick and rust-resistant. They are excellent for closet hanging rod, bathrooms and laundry rooms, as well as other areas requiring extra storage. They can be used to hang curtains, towels, clothing, ties and belts. Sold as single, will need 2 to hang a rod Full Description: A beautiful and affordable support bracket that is suitable for hanging shower rods or curtain rods around windows and doorways. Providing a secure, tight fit for a long time. Our Brass closet rod support bracket is crafted from high quality brass to keep it looking great for years

rods or curtain rods around windows and doorways. Providing a secure, tight fit for a long time. Our Brass closet rod support bracket is crafted from high quality brass to keep it looking great for years to come. Designed for closets, curtain rod brackets, windows, laundry rooms, wardrobes, balconies, clothes shops, and other places where you need extra storage rod, Closet Poles can be used to hang towels, clothing, ties, and other things. Features: You can coordinate these closet rod flanges with heavy-duty center brackets and rods for 1-inch in diameter. Projection of Flange from wall is 2 1/4"Diameter of Back Decorative Piece is 2 1/2"In this design, you are able to install the closet rod holder before inserting the closet rod. EASY TO INSTALLOnce you have chosen the location to install, mark the screw hole locations with a pen, drill the holes and clean them, knock the anchor into the hole, screw it through the closet rod flanges screw hole, and then fix the anchor, then fix the other support brackets for the closet rod. Make sure the two bracket are on the same level.

Mounts have a screw on the side that keeps the rod from sliding around. Sold as single, will need 2 to hang a rodDecorative Brass Closet Rod Bracket provides a sleek, modern profile, and it comes in a range of brass finishes for easy coordinating with surrounding decor. Choose from Brass, Chrome, Nickel or Bronze.