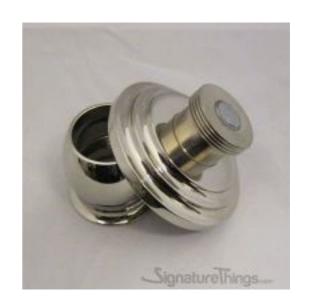

## **Elegant 2 Piece Closet Rod Flanges 1 in. D Tubing**

Product URL https://signaturethings.com/elegant-2-piece-flange-1

Short Description: Leave no detail overlooked on your closet rod installation with brass rod flange. Made of durable solid brass, feature concealed hardware for a seamless appearance. This durable and practical brass closet rod flanges provides stylish and sturdy hanging storage space for clothing in bedroom closets, or jackets in a coat closet at home or the office. It is made from high quality brass, making it easier to use, thick and rust-resistant. They are excellent for closet hanging rod, bathrooms and laundry rooms, as well as other areas requiring extra storage. They can be used to hang curtains, towels, clothing, ties and belts. Sold as single, will need 2 to hang a rod Full Description: A beautiful and affordable support bracket that is suitable for hanging shower rods or curtain rods around windows and doorways. Providing a secure, tight fit for a long time. Our Brass closet rod support bracket is crafted from high quality brass to keep it looking great for years

rods or curtain rods around windows and doorways. Providing a secure, tight fit for a long time. Our Brass closet rod support bracket is crafted from high quality brass to keep it looking great for years to come. Designed for closets, curtain rod brackets, windows, laundry rooms, wardrobes, balconies, clothes shops, and other places where you need extra storage rod, Closet Poles can be used to hang towels, clothing, ties, and other things. Features: You can coordinate these closet rod flanges with heavy-duty center brackets and rods for 1-inch in diameter. Projection of Flange from wall is 2 1/4"Diameter of Back Decorative Piece is 2 1/2"In this design, you are able to install the closet rod holder before inserting the closet rod. EASY TO INSTALLOnce you have chosen the location to install, mark the screw hole locations with a pen, drill the holes and clean them, knock the anchor into the hole, screw it through the closet rod flanges screw hole, and then fix the anchor, then fix the other support brackets for the closet rod. Make sure the two bracket are on the same level.

Mounts have a screw on the side that keeps the rod from sliding around. Sold as single, will need 2 to hang a rodDecorative Brass Closet Rod Bracket provides a sleek, modern profile, and it comes in a range of brass finishes for easy coordinating with surrounding decor. Choose from Brass, Chrome, Nickel or Bronze.