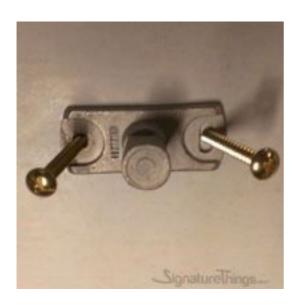

rods or curtain rods around windows and doorways. Providing a secure, tight fit for a long time. Our Brass closet rod support bracket is crafted from high quality brass to keep it looking great for years to come. Designed for closets, curtain rod brackets, windows, laundry rooms, wardrobes, balconies, clothes shops, and other places where you need extra storage rod, Closet Poles can be used to hang towels, clothing, ties, and other things. Features: You can coordinate these closet rod flanges with heavy-duty center brackets and rods for 1-inch in diameter. Projection of Flange from wall is 2 1/4"Diameter of Back Decorative Piece is 2 1/2"In this design, you are able to install the closet rod holder before inserting the closet rod. EASY TO INSTALLOnce you have chosen the location to install, mark the screw hole locations with a pen, drill the holes and clean them, knock the anchor into the hole, screw it through the closet rod flanges screw hole, and then fix the anchor, then fix the other support brackets for the closet rod. Make sure the two bracket are on the same level.

Mounts have a screw on the side that keeps the rod from sliding around. Sold as single, will need 2 to hang a rodDecorative Brass Closet Rod Bracket provides a sleek, modern profile, and it comes in a range of brass finishes for easy coordinating with surrounding decor. Choose from Brass, Chrome, Nickel or Bronze.