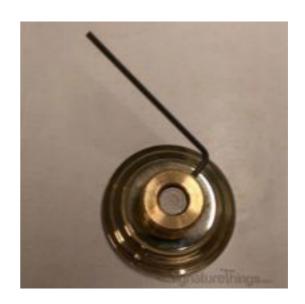

rods or curtain rods around windows and doorways. Providing a secure, tight fit for a long time. Our Brass closet rod support bracket is crafted from high quality brass to keep it looking great for years to come. Designed for closets, curtain rod brackets, windows, laundry rooms, wardrobes, balconies, clothes shops, and other places where you need extra storage rod, Closet Poles can be used to hang towels, clothing, ties, and other things. Features: You can coordinate these closet rod flanges with heavy-duty center brackets and rods for 1-inch in diameter. Projection of Flange from wall is 2 1/4"Diameter of Back Decorative Piece is 2 1/2"In this design, you are able to install the closet rod holder before inserting the closet rod. EASY TO INSTALLOnce you have chosen the location to install, mark the screw hole locations with a pen, drill the holes and clean them, knock the anchor into the hole, screw it through the closet rod flanges screw hole, and then fix the anchor, then fix the other support brackets for the closet rod. Make sure the two bracket are on the same level.

Mounts have a screw on the side that keeps the rod from sliding around. Sold as single, will need 2 to hang a rodDecorative Brass Closet Rod Bracket provides a sleek, modern profile, and it comes in a range of brass finishes for easy coordinating with surrounding decor. Choose from Brass, Chrome, Nickel or Bronze.