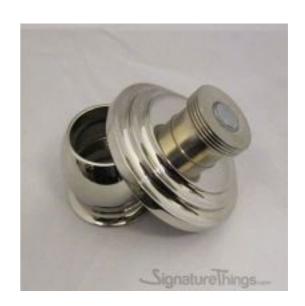

## **Elegant 2 Piece Closet Rod Flanges 1 in. D Tubing**

Product URL https://signaturethings.com/elegant-2-piece-flange-1

Short Description: Leave no detail overlooked on your closet rod installation with brass rod flange. Made of durable solid brass, feature concealed hardware for a seamless appearance. This durable and practical brass closet rod flanges provides stylish and sturdy hanging storage space for clothing in bedroom closets, or jackets in a coat closet at home or the office. It is made from high quality brass, making it easier to use, thick and rust-resistant. They are excellent for closet hanging rod, bathrooms and laundry rooms, as well as other areas requiring extra storage. They can be used to hang curtains, towels, clothing, ties and belts. Sold as single, will need 2 to hang a rod Full Description: A beautiful and affordable support bracket that is suitable for hanging shower rods or curtain rods around windows and doorways. Providing a secure, tight fit for a long time. Our Brass closet rod support bracket is crafted from high quality brass to keep it looking great for years

rods or curtain rods around windows and doorways. Providing a secure, tight fit for a long time. Our Brass closet rod support bracket is crafted from high quality brass to keep it looking great for years to come. Designed for closets, curtain rod brackets, windows, laundry rooms, wardrobes, balconies, clothes shops, and other places where you need extra storage rod, Closet Poles can be used to hang towels, clothing, ties, and other things. Features: You can coordinate these closet rod flanges with heavy-duty center brackets and rods for 1-inch in diameter. Projection of Flange from wall is 2 1/4"Diameter of Back Decorative Piece is 2 1/2"In this design, you are able to install the closet rod holder before inserting the closet rod. EASY TO INSTALLOnce you have chosen the location to install, mark the screw hole locations with a pen, drill the holes and clean them, knock the anchor into the hole, screw it through the closet rod flanges screw hole, and then fix the anchor, then fix the other support brackets for the closet rod. Make sure the two bracket are on the same level.

Mounts have a screw on the side that keeps the rod from sliding around. Sold as single, will need 2 to hang a rodDecorative Brass Closet Rod Bracket provides a sleek, modern profile, and it comes in a range of brass finishes for easy coordinating with surrounding decor. Choose from Brass, Chrome, Nickel or Bronze.