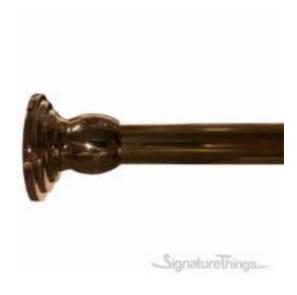

## **Elegant 2 Piece Closet Rod Flanges 1 in. D Tubing**

Product URL https://signaturethings.com/elegant-2-piece-flange-1

Short Description: Leave no detail overlooked on your closet rod installation with brass rod flange. Made of durable solid brass, feature concealed hardware for a seamless appearance. This durable and practical brass closet rod flanges provides stylish and sturdy hanging storage space for clothing in bedroom closets, or jackets in a coat closet at home or the office. It is made from high quality brass, making it easier to use, thick and rust-resistant. They are excellent for closet hanging rod, bathrooms and laundry rooms, as well as other areas requiring extra storage. They can be used to hang curtains, towels, clothing, ties and belts. Sold as single, will need 2 to hang a rod Full Description: A beautiful and affordable support bracket that is suitable for hanging shower rods or curtain rods around windows and doorways. Providing a secure, tight fit for a long time. Our Brass closet rod support bracket is crafted from high quality brass to keep it looking great for years

rods or curtain rods around windows and doorways. Providing a secure, tight fit for a long time. Our Brass closet rod support bracket is crafted from high quality brass to keep it looking great for years to come. Designed for closets, curtain rod brackets, windows, laundry rooms, wardrobes, balconies, clothes shops, and other places where you need extra storage rod, Closet Poles can be used to hang towels, clothing, ties, and other things. Features: You can coordinate these closet rod flanges with heavy-duty center brackets and rods for 1-inch in diameter. Projection of Flange from wall is 2 1/4"Diameter of Back Decorative Piece is 2 1/2"In this design, you are able to install the closet rod holder before inserting the closet rod. EASY TO INSTALLOnce you have chosen the location to install, mark the screw hole locations with a pen, drill the holes and clean them, knock the anchor into the hole, screw it through the closet rod flanges screw hole, and then fix the anchor, then fix the other support brackets for the closet rod. Make sure the two bracket are on the same level.

Mounts have a screw on the side that keeps the rod from sliding around. Sold as single, will need 2 to hang a rodDecorative Brass Closet Rod Bracket provides a sleek, modern profile, and it comes in a range of brass finishes for easy coordinating with surrounding decor. Choose from Brass, Chrome, Nickel or Bronze.