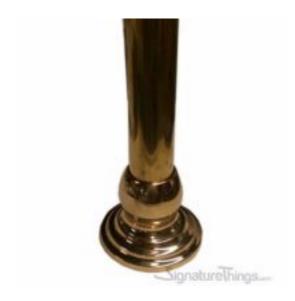

## **Elegant 2 Piece Closet Rod Flanges 1 in. D Tubing**

Product URL https://signaturethings.com/elegant-2-piece-flange-1

Short Description: Leave no detail overlooked on your closet rod installation with brass rod flange. Made of durable solid brass, feature concealed hardware for a seamless appearance. This durable and practical brass closet rod flanges provides stylish and sturdy hanging storage space for clothing in bedroom closets, or jackets in a coat closet at home or the office. It is made from high quality brass, making it easier to use, thick and rust-resistant. They are excellent for closet hanging rod, bathrooms and laundry rooms, as well as other areas requiring extra storage. They can be used to hang curtains, towels, clothing, ties and belts. Sold as single, will need 2 to hang a rod Full Description: A beautiful and affordable support bracket that is suitable for hanging shower rods or curtain rods around windows and doorways. Providing a secure, tight fit for a long time. Our Brass closet rod support bracket is crafted from high quality brass to keep it looking great for years

rods or curtain rods around windows and doorways. Providing a secure, tight fit for a long time. Our Brass closet rod support bracket is crafted from high quality brass to keep it looking great for years to come. Designed for closets, curtain rod brackets, windows, laundry rooms, wardrobes, balconies, clothes shops, and other places where you need extra storage rod, Closet Poles can be used to hang towels, clothing, ties, and other things. Features: You can coordinate these closet rod flanges with heavy-duty center brackets and rods for 1-inch in diameter. Projection of Flange from wall is 2 1/4"Diameter of Back Decorative Piece is 2 1/2"In this design, you are able to install the closet rod holder before inserting the closet rod. EASY TO INSTALLOnce you have chosen the location to install, mark the screw hole locations with a pen, drill the holes and clean them, knock the anchor into the hole, screw it through the closet rod flanges screw hole, and then fix the anchor, then fix the other support brackets for the closet rod. Make sure the two bracket are on the same level.

Mounts have a screw on the side that keeps the rod from sliding around. Sold as single, will need 2 to hang a rodDecorative Brass Closet Rod Bracket provides a sleek, modern profile, and it comes in a range of brass finishes for easy coordinating with surrounding decor. Choose from Brass, Chrome, Nickel or Bronze.