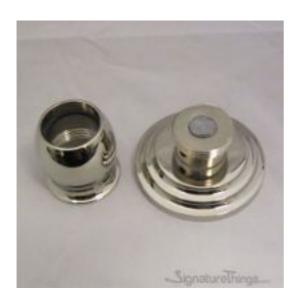

## **Elegant 2 Piece Closet Rod Flanges 1 in. D Tubing**

Product URL https://signaturethings.com/elegant-2-piece-flange-1

Short Description: Leave no detail overlooked on your closet rod installation with brass rod flange. Made of durable solid brass, feature concealed hardware for a seamless appearance. This durable and practical brass closet rod flanges provides stylish and sturdy hanging storage space for clothing in bedroom closets, or jackets in a coat closet at home or the office. It is made from high quality brass, making it easier to use, thick and rust-resistant. They are excellent for closet hanging rod, bathrooms and laundry rooms, as well as other areas requiring extra storage. They can be used to hang curtains, towels, clothing, ties and belts. Sold as single, will need 2 to hang a rod Full Description: A beautiful and affordable support bracket that is suitable for hanging shower rods or curtain rods around windows and doorways. Providing a secure, tight fit for a long time. Our Brass closet rod support bracket is crafted from high quality brass to keep it looking great for years

rods or curtain rods around windows and doorways. Providing a secure, tight fit for a long time. Our Brass closet rod support bracket is crafted from high quality brass to keep it looking great for years to come. Designed for closets, curtain rod brackets, windows, laundry rooms, wardrobes, balconies, clothes shops, and other places where you need extra storage rod, Closet Poles can be used to hang towels, clothing, ties, and other things. Features: You can coordinate these closet rod flanges with heavy-duty center brackets and rods for 1-inch in diameter. Projection of Flange from wall is 2 1/4"Diameter of Back Decorative Piece is 2 1/2"In this design, you are able to install the closet rod holder before inserting the closet rod. EASY TO INSTALLOnce you have chosen the location to install, mark the screw hole locations with a pen, drill the holes and clean them, knock the anchor into the hole, screw it through the closet rod flanges screw hole, and then fix the anchor, then fix the other support brackets for the closet rod. Make sure the two bracket are on the same level.

Mounts have a screw on the side that keeps the rod from sliding around. Sold as single, will need 2 to hang a rodDecorative Brass Closet Rod Bracket provides a sleek, modern profile, and it comes in a range of brass finishes for easy coordinating with surrounding decor. Choose from Brass, Chrome, Nickel or Bronze.