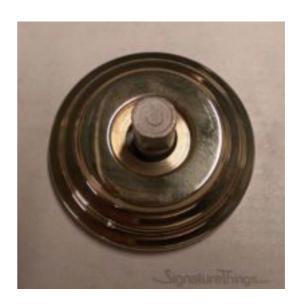

rods or curtain rods around windows and doorways. Providing a secure, tight fit for a long time. Our Brass closet rod support bracket is crafted from high quality brass to keep it looking great for years to come. Designed for closets, curtain rod brackets, windows, laundry rooms, wardrobes, balconies, clothes shops, and other places where you need extra storage rod, Closet Poles can be used to hang towels, clothing, ties, and other things. Features: You can coordinate these closet rod flanges with heavy-duty center brackets and rods for 1-inch in diameter. Projection of Flange from wall is 2 1/4"Diameter of Back Decorative Piece is 2 1/2"In this design, you are able to install the closet rod holder before inserting the closet rod. EASY TO INSTALLOnce you have chosen the location to install, mark the screw hole locations with a pen, drill the holes and clean them, knock the anchor into the hole, screw it through the closet rod flanges screw hole, and then fix the anchor, then fix the other support brackets for the closet rod. Make sure the two bracket are on the same level.

Mounts have a screw on the side that keeps the rod from sliding around. Sold as single, will need 2 to hang a rodDecorative Brass Closet Rod Bracket provides a sleek, modern profile, and it comes in a range of brass finishes for easy coordinating with surrounding decor. Choose from Brass, Chrome, Nickel or Bronze.