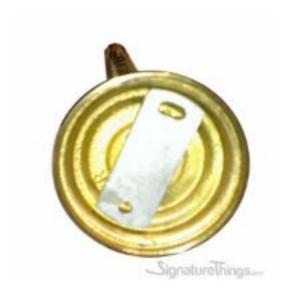

rods or curtain rods around windows and doorways. Providing a secure, tight fit for a long time. Our Brass closet rod support bracket is crafted from high quality brass to keep it looking great for years to come. Designed for closets, curtain rod brackets, windows, laundry rooms, wardrobes, balconies, clothes shops, and other places where you need extra storage rod, Closet Poles can be used to hang towels, clothing, ties, and other things. Features: You can coordinate these closet rod flanges with heavy-duty center brackets and rods for 1-inch in diameter. Projection of Flange from wall is 2 1/4"Diameter of Back Decorative Piece is 2 1/2"In this design, you are able to install the closet rod holder before inserting the closet rod. EASY TO INSTALLOnce you have chosen the location to install, mark the screw hole locations with a pen, drill the holes and clean them, knock the anchor into the hole, screw it through the closet rod flanges screw hole, and then fix the anchor, then fix the other support brackets for the closet rod. Make sure the two bracket are on the same level.

Mounts have a screw on the side that keeps the rod from sliding around. Sold as single, will need 2 to hang a rodDecorative Brass Closet Rod Bracket provides a sleek, modern profile, and it comes in a range of brass finishes for easy coordinating with surrounding decor. Choose from Brass, Chrome, Nickel or Bronze.