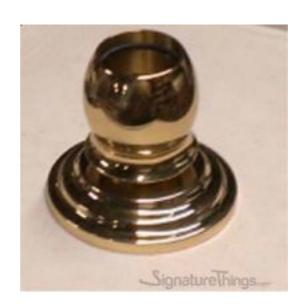

## **Elegant 2 Piece Closet Rod Flanges 1 in. D Tubing**

Product URL https://signaturethings.com/elegant-2-piece-flange-1

Short Description: Leave no detail overlooked on your closet rod installation with brass rod flange. Made of durable solid brass, feature concealed hardware for a seamless appearance. This durable and practical brass closet rod flanges provides stylish and sturdy hanging storage space for clothing in bedroom closets, or jackets in a coat closet at home or the office. It is made from high quality brass, making it easier to use, thick and rust-resistant. They are excellent for closet hanging rod, bathrooms and laundry rooms, as well as other areas requiring extra storage. They can be used to hang curtains, towels, clothing, ties and belts. Sold as single, will need 2 to hang a rod Full Description: A beautiful and affordable support bracket that is suitable for hanging shower rods or curtain rods around windows and doorways. Providing a secure, tight fit for a long time. Our Brass closet rod support bracket is crafted from high quality brass to keep it looking great for years

rods or curtain rods around windows and doorways. Providing a secure, tight fit for a long time. Our Brass closet rod support bracket is crafted from high quality brass to keep it looking great for years to come. Designed for closets, curtain rod brackets, windows, laundry rooms, wardrobes, balconies, clothes shops, and other places where you need extra storage rod, Closet Poles can be used to hang towels, clothing, ties, and other things. Features: You can coordinate these closet rod flanges with heavy-duty center brackets and rods for 1-inch in diameter. Projection of Flange from wall is 2 1/4"Diameter of Back Decorative Piece is 2 1/2"In this design, you are able to install the closet rod holder before inserting the closet rod. EASY TO INSTALLOnce you have chosen the location to install, mark the screw hole locations with a pen, drill the holes and clean them, knock the anchor into the hole, screw it through the closet rod flanges screw hole, and then fix the anchor, then fix the other support brackets for the closet rod. Make sure the two bracket are on the same level.

Mounts have a screw on the side that keeps the rod from sliding around. Sold as single, will need 2 to hang a rodDecorative Brass Closet Rod Bracket provides a sleek, modern profile, and it comes in a range of brass finishes for easy coordinating with surrounding decor. Choose from Brass, Chrome, Nickel or Bronze.