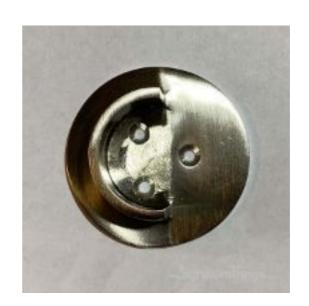

Price is per Flange, you will need two flanges to install a Rod and Tubing...

Full Description: Features:Fits For 1-1/4" diameter tubing and Backplate Thickness is 5mm (3/16")A heavy-duty closet rod can be mounted on this closet rod flange set. You can coordinate these closet rod flanges with heavy-duty center brackets and rods up to 1-1/4 inch diameter. In this design, you are able to install the closet rod holder before inserting the clothing rod. The manufacturer recommends mounting this product in a wall stud for maximum stability. EASY TO INSTALL: Once you have chosen the location to install, mark the screw hole locations with a pen, drill the holes and clean them, knock the anchor into the hole, screw it through the closet rod flanges screw hole, and then fix the anchor, then fix the other support brackets for the closet rod. Make sure the two brackets are on the same level. Mounts have a screw on the middle that keeps the rod from the Center. Specially designed to support your brass closet rod / Closet rod. Available in custom finishes. Sizes and Dimensions: 1-1/4" tube opening Two mount pins on the back of the flange and 3 screw holes in the front. Decorative Brass flanges provide a sleek, modern profile, and it comes in a range of brass finishes for easy coordinating with surrounding decor. Choose from Brass, Chrome or Bronze.