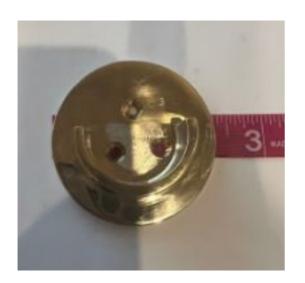

## **Brass Open Inside Mount Flange with Backplate**

Product URL https://signaturethings.com/brass-open-inside-mount-flange-with-backplate

Short Description: Brass Open Inside Mount Flange with BackplateAvailable in multiple finishes Our Brass closet rod bracket is crafted from high-quality brass to keep it looking great for years to come. This is for 1-1/4" Rod.

The Back plate is 2-1/4" Diameter

This durable and practical brass closet rod flange provides stylish and sturdy hanging storage space for clothing in bedroom closets, or jackets in a coat closet at home or the office. It is made from high-quality brass, making it easier to use, thick, and rust-resistant.

Price is per Flange, you will need two flanges to install a Rod and Tubing...

Full Description: Features:Fits For 1-1/4" diameter tubing and Backplate Thickness is 5mm (3/16")A heavy-duty closet rod can be mounted on this closet rod flange set. You can coordinate these closet rod flanges with heavy-duty center brackets and rods up to 1-1/4 inch diameter. In this design, you are able to install the closet rod holder before inserting the clothing rod. The manufacturer recommends mounting this product in a wall stud for maximum stability. EASY TO INSTALL: Once you have chosen the location to install, mark the screw hole locations with a pen, drill the holes and clean them, knock the anchor into the hole, screw it through the closet rod flanges screw hole, and then fix the anchor, then fix the other support brackets for the closet rod. Make sure the two brackets are on the same level. Mounts have a screw on the middle that keeps the rod from the Center. Specially designed to support your brass closet rod / Closet rod. Available in custom finishes. Sizes and Dimensions: 1-1/4" tube opening Two mount pins on the back of the flange and 3 screw holes in the front. Decorative Brass flanges provide a sleek, modern profile, and it comes in a range of brass finishes for easy coordinating with surrounding decor. Choose from Brass, Chrome or Bronze.