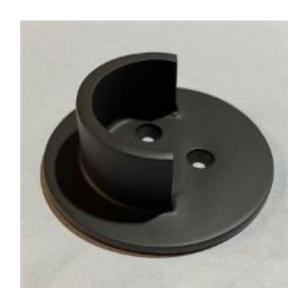

## **Brass Open Inside Mount Flange with Backplate**

Product URL https://signaturethings.com/brass-open-inside-mount-flange-with-backplate

Short Description: Brass Open Inside Mount Flange with BackplateAvailable in multiple finishes Our Brass closet rod bracket is crafted from high-quality brass to keep it looking great for years to come. This is for 1-1/4" Rod.

The Back plate is 2-1/4" Diameter

This durable and practical brass closet rod flange provides stylish and sturdy hanging storage space for clothing in bedroom closets, or jackets in a coat closet at home or the office. It is made from high-quality brass, making it easier to use, thick, and rust-resistant.

Price is per Flange, you will need two flanges to install a Rod and Tubing...

Full Description: Features:Fits For 1-1/4" diameter tubing and Backplate Thickness is 5mm (3/16")A heavy-duty closet rod can be mounted on this closet rod flange set. You can coordinate these closet rod flanges with heavy-duty center brackets and rods up to 1-1/4 inch diameter. In this design, you are able to install the closet rod holder before inserting the clothing rod. The manufacturer recommends mounting this product in a wall stud for maximum stability. EASY TO INSTALL: Once you have chosen the location to install, mark the screw hole locations with a pen, drill the holes and clean them, knock the anchor into the hole, screw it through the closet rod flanges screw hole, and then fix the anchor, then fix the other support brackets for the closet rod. Make sure the two brackets are on the same level. Mounts have a screw on the middle that keeps the rod from the Center. Specially designed to support your brass closet rod / Closet rod. Available in custom finishes. Sizes and Dimensions: 1-1/4" tube opening Two mount pins on the back of the flange and 3 screw holes in the front. Decorative Brass flanges provide a sleek, modern profile, and it comes in a range of brass finishes for easy coordinating with surrounding decor. Choose from Brass, Chrome or Bronze.