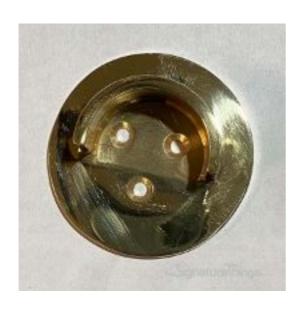

## **Brass Open Inside Mount Flange with Backplate**

Product URL https://signaturethings.com/brass-open-inside-mount-flange-with-backplate

Short Description: Brass Open Inside Mount Flange with BackplateAvailable in multiple finishes Our Brass closet rod bracket is crafted from high-quality brass to keep it looking great for years to come. This is for 1-1/4" Rod.

The Back plate is 2-1/4" Diameter

This durable and practical brass closet rod flange provides stylish and sturdy hanging storage space for clothing in bedroom closets, or jackets in a coat closet at home or the office. It is made from high-quality brass, making it easier to use, thick, and rust-resistant.

Price is per Flange, you will need two flanges to install a Rod and Tubing...

Full Description: Features:Fits For 1-1/4" diameter tubing and Backplate Thickness is 5mm (3/16")A heavy-duty closet rod can be mounted on this closet rod flange set. You can coordinate these closet rod flanges with heavy-duty center brackets and rods up to 1-1/4 inch diameter. In this design, you are able to install the closet rod holder before inserting the clothing rod. The manufacturer recommends mounting this product in a wall stud for maximum stability. EASY TO INSTALL: Once you have chosen the location to install, mark the screw hole locations with a pen, drill the holes and clean them, knock the anchor into the hole, screw it through the closet rod flanges screw hole, and then fix the anchor, then fix the other support brackets for the closet rod. Make sure the two brackets are on the same level. Mounts have a screw on the middle that keeps the rod from the Center. Specially designed to support your brass closet rod / Closet rod. Available in custom finishes. Sizes and Dimensions: 1-1/4" tube opening Two mount pins on the back of the flange and 3 screw holes in the front. Decorative Brass flanges provide a sleek, modern profile, and it comes in a range of brass finishes for easy coordinating with surrounding decor. Choose from Brass, Chrome or Bronze.