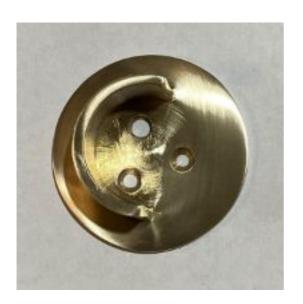

## **Brass Open Inside Mount Flange with Backplate**

Product URL https://signaturethings.com/brass-open-inside-mount-flange-with-backplate

Short Description: Brass Open Inside Mount Flange with BackplateAvailable in multiple finishes Our Brass closet rod bracket is crafted from high-quality brass to keep it looking great for years to come. This is for 1-1/4" Rod.

The Back plate is 2-1/4" Diameter

This durable and practical brass closet rod flange provides stylish and sturdy hanging storage space for clothing in bedroom closets, or jackets in a coat closet at home or the office. It is made from high-quality brass, making it easier to use, thick, and rust-resistant.

Price is per Flange, you will need two flanges to install a Rod and Tubing...

Full Description: Features:Fits For 1-1/4" diameter tubing and Backplate Thickness is 5mm (3/16")A heavy-duty closet rod can be mounted on this closet rod flange set. You can coordinate these closet rod flanges with heavy-duty center brackets and rods up to 1-1/4 inch diameter. In this design, you are able to install the closet rod holder before inserting the clothing rod. The manufacturer recommends mounting this product in a wall stud for maximum stability. EASY TO INSTALL: Once you have chosen the location to install, mark the screw hole locations with a pen, drill the holes and clean them, knock the anchor into the hole, screw it through the closet rod flanges screw hole, and then fix the anchor, then fix the other support brackets for the closet rod. Make sure the two brackets are on the same level. Mounts have a screw on the middle that keeps the rod from the Center. Specially designed to support your brass closet rod / Closet rod. Available in custom finishes. Sizes and Dimensions: 1-1/4" tube opening Two mount pins on the back of the flange and 3 screw holes in the front. Decorative Brass flanges provide a sleek, modern profile, and it comes in a range of brass finishes for easy coordinating with surrounding decor. Choose from Brass, Chrome or Bronze.