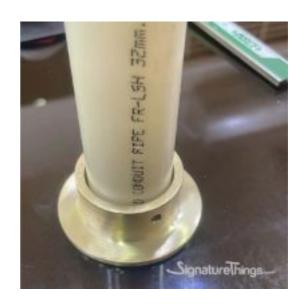

## **Brass Open Inside Mount Flange with Backplate**

Product URL https://signaturethings.com/brass-open-inside-mount-flange-with-backplate

Short Description: Brass Open Inside Mount Flange with BackplateAvailable in multiple finishes Our Brass closet rod bracket is crafted from high-quality brass to keep it looking great for years to come. This is for 1-1/4" Rod.

The Back plate is 2-1/4" Diameter

This durable and practical brass closet rod flange provides stylish and sturdy hanging storage space for clothing in bedroom closets, or jackets in a coat closet at home or the office. It is made from high-quality brass, making it easier to use, thick, and rust-resistant.

Price is per Flange, you will need two flanges to install a Rod and Tubing...

Full Description: Features:Fits For 1-1/4" diameter tubing and Backplate Thickness is 5mm (3/16")A heavy-duty closet rod can be mounted on this closet rod flange set. You can coordinate these closet rod flanges with heavy-duty center brackets and rods up to 1-1/4 inch diameter. In this design, you are able to install the closet rod holder before inserting the clothing rod. The manufacturer recommends mounting this product in a wall stud for maximum stability. EASY TO INSTALL: Once you have chosen the location to install, mark the screw hole locations with a pen, drill the holes and clean them, knock the anchor into the hole, screw it through the closet rod flanges screw hole, and then fix the anchor, then fix the other support brackets for the closet rod. Make sure the two brackets are on the same level. Mounts have a screw on the middle that keeps the rod from the Center. Specially designed to support your brass closet rod / Closet rod. Available in custom finishes. Sizes and Dimensions: 1-1/4" tube opening Two mount pins on the back of the flange and 3 screw holes in the front. Decorative Brass flanges provide a sleek, modern profile, and it comes in a range of brass finishes for easy coordinating with surrounding decor. Choose from Brass, Chrome or Bronze.