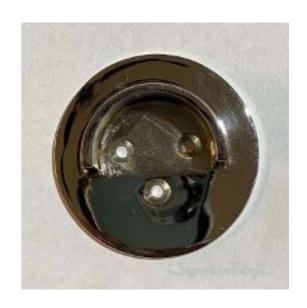

Price is per Flange, you will need two flanges to install a Rod and Tubing...

Full Description: Features:Fits For 1-1/4" diameter tubing and Backplate Thickness is 5mm (3/16")A heavy-duty closet rod can be mounted on this closet rod flange set. You can coordinate these closet rod flanges with heavy-duty center brackets and rods up to 1-1/4 inch diameter. In this design, you are able to install the closet rod holder before inserting the clothing rod. The manufacturer recommends mounting this product in a wall stud for maximum stability. EASY TO INSTALL: Once you have chosen the location to install, mark the screw hole locations with a pen, drill the holes and clean them, knock the anchor into the hole, screw it through the closet rod flanges screw hole, and then fix the anchor, then fix the other support brackets for the closet rod. Make sure the two brackets are on the same level. Mounts have a screw on the middle that keeps the rod from the Center. Specially designed to support your brass closet rod / Closet rod. Available in custom finishes. Sizes and Dimensions: 1-1/4" tube opening Two mount pins on the back of the flange and 3 screw holes in the front. Decorative Brass flanges provide a sleek, modern profile, and it comes in a range of brass finishes for easy coordinating with surrounding decor. Choose from Brass, Chrome or Bronze.