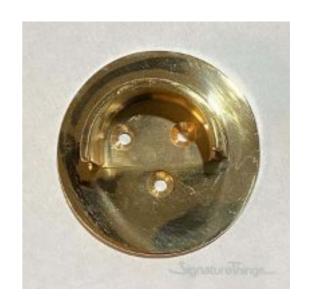

## **Brass Open Inside Mount Flange with Backplate**

Product URL https://signaturethings.com/brass-open-inside-mount-flange-with-backplate

Short Description: Brass Open Inside Mount Flange with BackplateAvailable in multiple finishes Our Brass closet rod bracket is crafted from high-quality brass to keep it looking great for years to come. This is for 1-1/4" Rod.

The Back plate is 2-1/4" Diameter

This durable and practical brass closet rod flange provides stylish and sturdy hanging storage space for clothing in bedroom closets, or jackets in a coat closet at home or the office. It is made from high-quality brass, making it easier to use, thick, and rust-resistant.

Price is per Flange, you will need two flanges to install a Rod and Tubing...

Full Description: Features:Fits For 1-1/4" diameter tubing and Backplate Thickness is 5mm (3/16")A heavy-duty closet rod can be mounted on this closet rod flange set. You can coordinate these closet rod flanges with heavy-duty center brackets and rods up to 1-1/4 inch diameter. In this design, you are able to install the closet rod holder before inserting the clothing rod. The manufacturer recommends mounting this product in a wall stud for maximum stability. EASY TO INSTALL: Once you have chosen the location to install, mark the screw hole locations with a pen, drill the holes and clean them, knock the anchor into the hole, screw it through the closet rod flanges screw hole, and then fix the anchor, then fix the other support brackets for the closet rod. Make sure the two brackets are on the same level. Mounts have a screw on the middle that keeps the rod from the Center. Specially designed to support your brass closet rod / Closet rod. Available in custom finishes. Sizes and Dimensions: 1-1/4" tube opening Two mount pins on the back of the flange and 3 screw holes in the front. Decorative Brass flanges provide a sleek, modern profile, and it comes in a range of brass finishes for easy coordinating with surrounding decor. Choose from Brass, Chrome or Bronze.