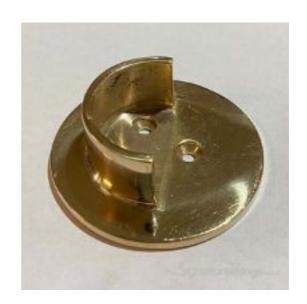

## **Brass Open Inside Mount Flange with Backplate**

Product URL https://signaturethings.com/brass-open-inside-mount-flange-with-backplate

Short Description: Brass Open Inside Mount Flange with BackplateAvailable in multiple finishes Our Brass closet rod bracket is crafted from high-quality brass to keep it looking great for years to come. This is for 1-1/4" Rod.

The Back plate is 2-1/4" Diameter

This durable and practical brass closet rod flange provides stylish and sturdy hanging storage space for clothing in bedroom closets, or jackets in a coat closet at home or the office. It is made from high-quality brass, making it easier to use, thick, and rust-resistant.

Price is per Flange, you will need two flanges to install a Rod and Tubing...

Full Description: Features:Fits For 1-1/4" diameter tubing and Backplate Thickness is 5mm (3/16")A heavy-duty closet rod can be mounted on this closet rod flange set. You can coordinate these closet rod flanges with heavy-duty center brackets and rods up to 1-1/4 inch diameter. In this design, you are able to install the closet rod holder before inserting the clothing rod. The manufacturer recommends mounting this product in a wall stud for maximum stability. EASY TO INSTALL: Once you have chosen the location to install, mark the screw hole locations with a pen, drill the holes and clean them, knock the anchor into the hole, screw it through the closet rod flanges screw hole, and then fix the anchor, then fix the other support brackets for the closet rod. Make sure the two brackets are on the same level. Mounts have a screw on the middle that keeps the rod from the Center. Specially designed to support your brass closet rod / Closet rod. Available in custom finishes. Sizes and Dimensions: 1-1/4" tube opening Two mount pins on the back of the flange and 3 screw holes in the front. Decorative Brass flanges provide a sleek, modern profile, and it comes in a range of brass finishes for easy coordinating with surrounding decor. Choose from Brass, Chrome or Bronze.