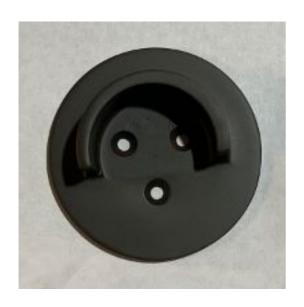

## **Brass Open Inside Mount Flange with Backplate**

Product URL https://signaturethings.com/brass-open-inside-mount-flange-with-backplate

Short Description: Brass Open Inside Mount Flange with BackplateAvailable in multiple finishes Our Brass closet rod bracket is crafted from high-quality brass to keep it looking great for years to come. This is for 1-1/4" Rod.

The Back plate is 2-1/4" Diameter

This durable and practical brass closet rod flange provides stylish and sturdy hanging storage space for clothing in bedroom closets, or jackets in a coat closet at home or the office. It is made from high-quality brass, making it easier to use, thick, and rust-resistant.

Price is per Flange, you will need two flanges to install a Rod and Tubing...

Full Description: Features:Fits For 1-1/4" diameter tubing and Backplate Thickness is 5mm (3/16")A heavy-duty closet rod can be mounted on this closet rod flange set. You can coordinate these closet rod flanges with heavy-duty center brackets and rods up to 1-1/4 inch diameter. In this design, you are able to install the closet rod holder before inserting the clothing rod. The manufacturer recommends mounting this product in a wall stud for maximum stability. EASY TO INSTALL: Once you have chosen the location to install, mark the screw hole locations with a pen, drill the holes and clean them, knock the anchor into the hole, screw it through the closet rod flanges screw hole, and then fix the anchor, then fix the other support brackets for the closet rod. Make sure the two brackets are on the same level. Mounts have a screw on the middle that keeps the rod from the Center. Specially designed to support your brass closet rod / Closet rod. Available in custom finishes. Sizes and Dimensions: 1-1/4" tube opening Two mount pins on the back of the flange and 3 screw holes in the front. Decorative Brass flanges provide a sleek, modern profile, and it comes in a range of brass finishes for easy coordinating with surrounding decor. Choose from Brass, Chrome or Bronze.