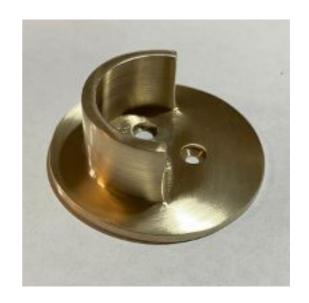

## **Brass Open Inside Mount Flange with Backplate**

Product URL https://signaturethings.com/brass-open-inside-mount-flange-with-backplate

Short Description: Brass Open Inside Mount Flange with BackplateAvailable in multiple finishes Our Brass closet rod bracket is crafted from high-quality brass to keep it looking great for years to come. This is for 1-1/4" Rod.

The Back plate is 2-1/4" Diameter

This durable and practical brass closet rod flange provides stylish and sturdy hanging storage space for clothing in bedroom closets, or jackets in a coat closet at home or the office. It is made from high-quality brass, making it easier to use, thick, and rust-resistant.

Price is per Flange, you will need two flanges to install a Rod and Tubing...

Full Description: Features:Fits For 1-1/4" diameter tubing and Backplate Thickness is 5mm (3/16")A heavy-duty closet rod can be mounted on this closet rod flange set. You can coordinate these closet rod flanges with heavy-duty center brackets and rods up to 1-1/4 inch diameter. In this design, you are able to install the closet rod holder before inserting the clothing rod. The manufacturer recommends mounting this product in a wall stud for maximum stability. EASY TO INSTALL: Once you have chosen the location to install, mark the screw hole locations with a pen, drill the holes and clean them, knock the anchor into the hole, screw it through the closet rod flanges screw hole, and then fix the anchor, then fix the other support brackets for the closet rod. Make sure the two brackets are on the same level. Mounts have a screw on the middle that keeps the rod from the Center. Specially designed to support your brass closet rod / Closet rod. Available in custom finishes. Sizes and Dimensions: 1-1/4" tube opening Two mount pins on the back of the flange and 3 screw holes in the front. Decorative Brass flanges provide a sleek, modern profile, and it comes in a range of brass finishes for easy coordinating with surrounding decor. Choose from Brass, Chrome or Bronze.