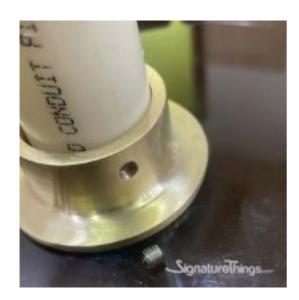

## **Brass Open Inside Mount Flange with Backplate**

Product URL https://signaturethings.com/brass-open-inside-mount-flange-with-backplate

Short Description: Brass Open Inside Mount Flange with BackplateAvailable in multiple finishes Our Brass closet rod bracket is crafted from high-quality brass to keep it looking great for years to come. This is for 1-1/4" Rod.

The Back plate is 2-1/4" Diameter

This durable and practical brass closet rod flange provides stylish and sturdy hanging storage space for clothing in bedroom closets, or jackets in a coat closet at home or the office. It is made from high-quality brass, making it easier to use, thick, and rust-resistant.

Price is per Flange, you will need two flanges to install a Rod and Tubing...

Full Description: Features:Fits For 1-1/4" diameter tubing and Backplate Thickness is 5mm (3/16")A heavy-duty closet rod can be mounted on this closet rod flange set. You can coordinate these closet rod flanges with heavy-duty center brackets and rods up to 1-1/4 inch diameter. In this design, you are able to install the closet rod holder before inserting the clothing rod. The manufacturer recommends mounting this product in a wall stud for maximum stability. EASY TO INSTALL: Once you have chosen the location to install, mark the screw hole locations with a pen, drill the holes and clean them, knock the anchor into the hole, screw it through the closet rod flanges screw hole, and then fix the anchor, then fix the other support brackets for the closet rod. Make sure the two brackets are on the same level. Mounts have a screw on the middle that keeps the rod from the Center. Specially designed to support your brass closet rod / Closet rod. Available in custom finishes. Sizes and Dimensions: 1-1/4" tube opening Two mount pins on the back of the flange and 3 screw holes in the front. Decorative Brass flanges provide a sleek, modern profile, and it comes in a range of brass finishes for easy coordinating with surrounding decor. Choose from Brass, Chrome or Bronze.