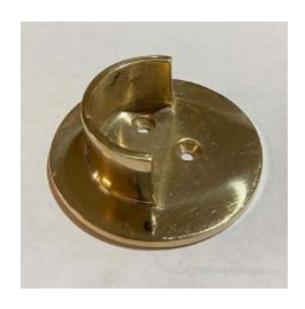

## **Brass Open Inside Mount Flange with Backplate**

Product URL https://signaturethings.com/brass-open-inside-mount-flange-with-backplate

Short Description: Brass Open Inside Mount Flange with BackplateAvailable in multiple finishes Our Brass closet rod bracket is crafted from high-quality brass to keep it looking great for years to come. This is for 1-1/4" Rod.

The Back plate is 2-1/4" Diameter

This durable and practical brass closet rod flange provides stylish and sturdy hanging storage space for clothing in bedroom closets, or jackets in a coat closet at home or the office. It is made from high-quality brass, making it easier to use, thick, and rust-resistant.

Price is per Flange, you will need two flanges to install a Rod and Tubing...

Full Description: Features:Fits For 1-1/4" diameter tubing and Backplate Thickness is 5mm (3/16")A heavy-duty closet rod can be mounted on this closet rod flange set. You can coordinate these closet rod flanges with heavy-duty center brackets and rods up to 1-1/4 inch diameter. In this design, you are able to install the closet rod holder before inserting the clothing rod. The manufacturer recommends mounting this product in a wall stud for maximum stability. EASY TO INSTALL: Once you have chosen the location to install, mark the screw hole locations with a pen, drill the holes and clean them, knock the anchor into the hole, screw it through the closet rod flanges screw hole, and then fix the anchor, then fix the other support brackets for the closet rod. Make sure the two brackets are on the same level. Mounts have a screw on the middle that keeps the rod from the Center. Specially designed to support your brass closet rod / Closet rod. Available in custom finishes. Sizes and Dimensions: 1-1/4" tube opening Two mount pins on the back of the flange and 3 screw holes in the front. Decorative Brass flanges provide a sleek, modern profile, and it comes in a range of brass finishes for easy coordinating with surrounding decor. Choose from Brass, Chrome or Bronze.