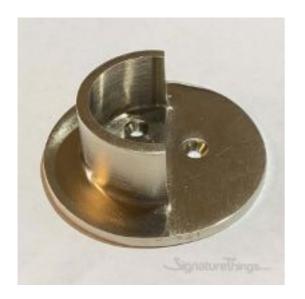

## **Brass Open Inside Mount Flange with Backplate**

Product URL https://signaturethings.com/brass-open-inside-mount-flange-with-backplate

Short Description: Brass Open Inside Mount Flange with BackplateAvailable in multiple finishes Our Brass closet rod bracket is crafted from high-quality brass to keep it looking great for years to come. This is for 1-1/4" Rod.

The Back plate is 2-1/4" Diameter

This durable and practical brass closet rod flange provides stylish and sturdy hanging storage space for clothing in bedroom closets, or jackets in a coat closet at home or the office. It is made from high-quality brass, making it easier to use, thick, and rust-resistant.

Price is per Flange, you will need two flanges to install a Rod and Tubing...

Full Description: Features:Fits For 1-1/4" diameter tubing and Backplate Thickness is 5mm (3/16")A heavy-duty closet rod can be mounted on this closet rod flange set. You can coordinate these closet rod flanges with heavy-duty center brackets and rods up to 1-1/4 inch diameter. In this design, you are able to install the closet rod holder before inserting the clothing rod. The manufacturer recommends mounting this product in a wall stud for maximum stability. EASY TO INSTALL: Once you have chosen the location to install, mark the screw hole locations with a pen, drill the holes and clean them, knock the anchor into the hole, screw it through the closet rod flanges screw hole, and then fix the anchor, then fix the other support brackets for the closet rod. Make sure the two brackets are on the same level. Mounts have a screw on the middle that keeps the rod from the Center. Specially designed to support your brass closet rod / Closet rod. Available in custom finishes. Sizes and Dimensions: 1-1/4" tube opening Two mount pins on the back of the flange and 3 screw holes in the front. Decorative Brass flanges provide a sleek, modern profile, and it comes in a range of brass finishes for easy coordinating with surrounding decor. Choose from Brass, Chrome or Bronze.