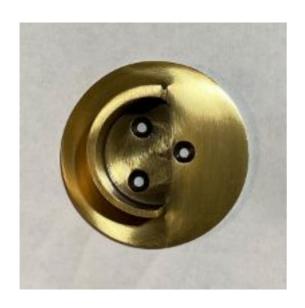

## **Brass Open Inside Mount Flange with Backplate**

Product URL https://signaturethings.com/brass-open-inside-mount-flange-with-backplate

Short Description: Brass Open Inside Mount Flange with BackplateAvailable in multiple finishes Our Brass closet rod bracket is crafted from high-quality brass to keep it looking great for years to come. This is for 1-1/4" Rod.

The Back plate is 2-1/4" Diameter

This durable and practical brass closet rod flange provides stylish and sturdy hanging storage space for clothing in bedroom closets, or jackets in a coat closet at home or the office. It is made from high-quality brass, making it easier to use, thick, and rust-resistant.

Price is per Flange, you will need two flanges to install a Rod and Tubing...

Full Description: Features:Fits For 1-1/4" diameter tubing and Backplate Thickness is 5mm (3/16")A heavy-duty closet rod can be mounted on this closet rod flange set. You can coordinate these closet rod flanges with heavy-duty center brackets and rods up to 1-1/4 inch diameter. In this design, you are able to install the closet rod holder before inserting the clothing rod. The manufacturer recommends mounting this product in a wall stud for maximum stability. EASY TO INSTALL: Once you have chosen the location to install, mark the screw hole locations with a pen, drill the holes and clean them, knock the anchor into the hole, screw it through the closet rod flanges screw hole, and then fix the anchor, then fix the other support brackets for the closet rod. Make sure the two brackets are on the same level. Mounts have a screw on the middle that keeps the rod from the Center. Specially designed to support your brass closet rod / Closet rod. Available in custom finishes. Sizes and Dimensions: 1-1/4" tube opening Two mount pins on the back of the flange and 3 screw holes in the front. Decorative Brass flanges provide a sleek, modern profile, and it comes in a range of brass finishes for easy coordinating with surrounding decor. Choose from Brass, Chrome or Bronze.