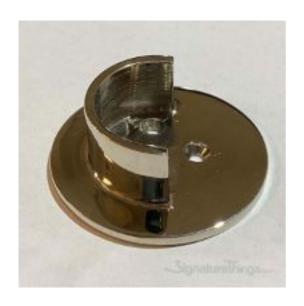

## **Brass Open Inside Mount Flange with Backplate**

Product URL https://signaturethings.com/brass-open-inside-mount-flange-with-backplate

Short Description: Brass Open Inside Mount Flange with BackplateAvailable in multiple finishes Our Brass closet rod bracket is crafted from high-quality brass to keep it looking great for years to come. This is for 1-1/4" Rod.

The Back plate is 2-1/4" Diameter

This durable and practical brass closet rod flange provides stylish and sturdy hanging storage space for clothing in bedroom closets, or jackets in a coat closet at home or the office. It is made from high-quality brass, making it easier to use, thick, and rust-resistant.

Price is per Flange, you will need two flanges to install a Rod and Tubing...

Full Description: Features:Fits For 1-1/4" diameter tubing and Backplate Thickness is 5mm (3/16")A heavy-duty closet rod can be mounted on this closet rod flange set. You can coordinate these closet rod flanges with heavy-duty center brackets and rods up to 1-1/4 inch diameter. In this design, you are able to install the closet rod holder before inserting the clothing rod. The manufacturer recommends mounting this product in a wall stud for maximum stability. EASY TO INSTALL: Once you have chosen the location to install, mark the screw hole locations with a pen, drill the holes and clean them, knock the anchor into the hole, screw it through the closet rod flanges screw hole, and then fix the anchor, then fix the other support brackets for the closet rod. Make sure the two brackets are on the same level. Mounts have a screw on the middle that keeps the rod from the Center. Specially designed to support your brass closet rod / Closet rod. Available in custom finishes. Sizes and Dimensions: 1-1/4" tube opening Two mount pins on the back of the flange and 3 screw holes in the front. Decorative Brass flanges provide a sleek, modern profile, and it comes in a range of brass finishes for easy coordinating with surrounding decor. Choose from Brass, Chrome or Bronze.