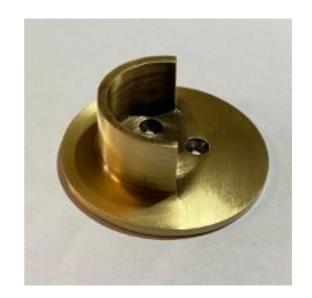

## **Brass Open Inside Mount Flange with Backplate**

Product URL https://signaturethings.com/brass-open-inside-mount-flange-with-backplate

Short Description: Brass Open Inside Mount Flange with BackplateAvailable in multiple finishes Our Brass closet rod bracket is crafted from high-quality brass to keep it looking great for years to come. This is for 1-1/4" Rod.

The Back plate is 2-1/4" Diameter

This durable and practical brass closet rod flange provides stylish and sturdy hanging storage space for clothing in bedroom closets, or jackets in a coat closet at home or the office. It is made from high-quality brass, making it easier to use, thick, and rust-resistant.

Price is per Flange, you will need two flanges to install a Rod and Tubing...

Full Description: Features:Fits For 1-1/4" diameter tubing and Backplate Thickness is 5mm (3/16")A heavy-duty closet rod can be mounted on this closet rod flange set. You can coordinate these closet rod flanges with heavy-duty center brackets and rods up to 1-1/4 inch diameter. In this design, you are able to install the closet rod holder before inserting the clothing rod. The manufacturer recommends mounting this product in a wall stud for maximum stability. EASY TO INSTALL: Once you have chosen the location to install, mark the screw hole locations with a pen, drill the holes and clean them, knock the anchor into the hole, screw it through the closet rod flanges screw hole, and then fix the anchor, then fix the other support brackets for the closet rod. Make sure the two brackets are on the same level. Mounts have a screw on the middle that keeps the rod from the Center. Specially designed to support your brass closet rod / Closet rod. Available in custom finishes. Sizes and Dimensions: 1-1/4" tube opening Two mount pins on the back of the flange and 3 screw holes in the front. Decorative Brass flanges provide a sleek, modern profile, and it comes in a range of brass finishes for easy coordinating with surrounding decor. Choose from Brass, Chrome or Bronze.