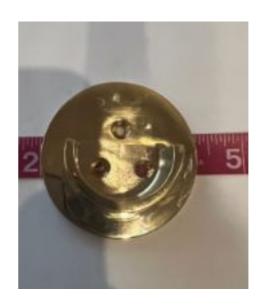

## **Brass Open Inside Mount Flange with Backplate**

Product URL https://signaturethings.com/brass-open-inside-mount-flange-with-backplate

Short Description: Brass Open Inside Mount Flange with BackplateAvailable in multiple finishes Our Brass closet rod bracket is crafted from high-quality brass to keep it looking great for years to come. This is for 1-1/4" Rod.

The Back plate is 2-1/4" Diameter

This durable and practical brass closet rod flange provides stylish and sturdy hanging storage space for clothing in bedroom closets, or jackets in a coat closet at home or the office. It is made from high-quality brass, making it easier to use, thick, and rust-resistant.

Price is per Flange, you will need two flanges to install a Rod and Tubing...

Full Description: Features:Fits For 1-1/4" diameter tubing and Backplate Thickness is 5mm (3/16")A heavy-duty closet rod can be mounted on this closet rod flange set. You can coordinate these closet rod flanges with heavy-duty center brackets and rods up to 1-1/4 inch diameter. In this design, you are able to install the closet rod holder before inserting the clothing rod. The manufacturer recommends mounting this product in a wall stud for maximum stability. EASY TO INSTALL: Once you have chosen the location to install, mark the screw hole locations with a pen, drill the holes and clean them, knock the anchor into the hole, screw it through the closet rod flanges screw hole, and then fix the anchor, then fix the other support brackets for the closet rod. Make sure the two brackets are on the same level. Mounts have a screw on the middle that keeps the rod from the Center. Specially designed to support your brass closet rod / Closet rod. Available in custom finishes. Sizes and Dimensions: 1-1/4" tube opening Two mount pins on the back of the flange and 3 screw holes in the front. Decorative Brass flanges provide a sleek, modern profile, and it comes in a range of brass finishes for easy coordinating with surrounding decor. Choose from Brass, Chrome or Bronze.