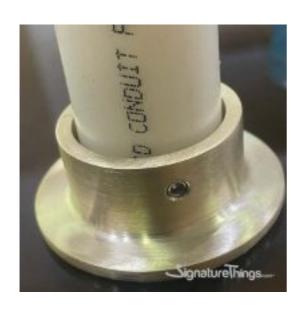

## **Brass Open Inside Mount Flange with Backplate**

Product URL https://signaturethings.com/brass-open-inside-mount-flange-with-backplate

Short Description: Brass Open Inside Mount Flange with BackplateAvailable in multiple finishes Our Brass closet rod bracket is crafted from high-quality brass to keep it looking great for years to come. This is for 1-1/4" Rod.

The Back plate is 2-1/4" Diameter

This durable and practical brass closet rod flange provides stylish and sturdy hanging storage space for clothing in bedroom closets, or jackets in a coat closet at home or the office. It is made from high-quality brass, making it easier to use, thick, and rust-resistant.

Price is per Flange, you will need two flanges to install a Rod and Tubing...

Full Description: Features:Fits For 1-1/4" diameter tubing and Backplate Thickness is 5mm (3/16")A heavy-duty closet rod can be mounted on this closet rod flange set. You can coordinate these closet rod flanges with heavy-duty center brackets and rods up to 1-1/4 inch diameter. In this design, you are able to install the closet rod holder before inserting the clothing rod. The manufacturer recommends mounting this product in a wall stud for maximum stability. EASY TO INSTALL: Once you have chosen the location to install, mark the screw hole locations with a pen, drill the holes and clean them, knock the anchor into the hole, screw it through the closet rod flanges screw hole, and then fix the anchor, then fix the other support brackets for the closet rod. Make sure the two brackets are on the same level. Mounts have a screw on the middle that keeps the rod from the Center. Specially designed to support your brass closet rod / Closet rod. Available in custom finishes. Sizes and Dimensions: 1-1/4" tube opening Two mount pins on the back of the flange and 3 screw holes in the front. Decorative Brass flanges provide a sleek, modern profile, and it comes in a range of brass finishes for easy coordinating with surrounding decor. Choose from Brass, Chrome or Bronze.