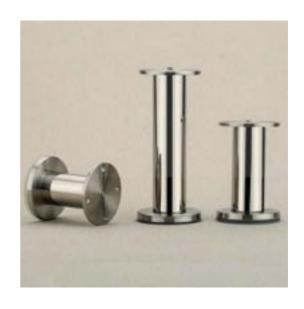

## L-4 - 32mm Furniture Leg

Product URL https://signaturethings.com/1-4-32mm-furniture-leg

Short Description: Buying new furniture is expensive, but replacing a set of furniture legs is more affordable, luxury metal furniture support legs, suitable for sofas, bathroom cabinets, TV cabinets / coffee tables, porch cabinets, closets, beds / nightstands, load support. Perfect for DIY furniture project, upgraded decoration to your furniture..

Full Description: Available Size: 2", 3", 4", 6", 8"Finish: Polished Chrome - GlossyMaterial: Steel

Price \$35.99

SKU: 3d2e5856