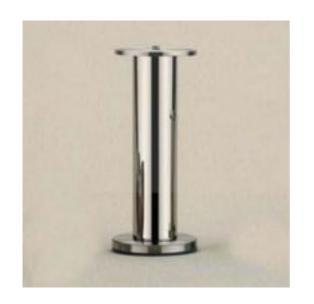

## L-4 - 32mm Furniture Leg

Product URL https://signaturethings.com/1-4-32mm-furniture-leg

Short Description: Buying new furniture is expensive, but replacing a set of furniture legs is more affordable, luxury metal furniture support legs, suitable for sofas, bathroom cabinets, TV cabinets / coffee tables, porch cabinets, closets, beds / nightstands, load support. Perfect for DIY furniture project, upgraded decoration to your furniture..

Full Description: Available Size: 2", 3", 4", 6", 8"Finish: Polished Chrome - GlossyMaterial: Steel

Price \$35.99

SKU: 3d2e5856