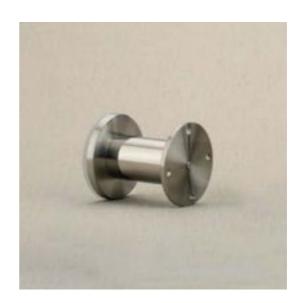

## L-4 - 32mm Furniture Leg

Product URL https://signaturethings.com/1-4-32mm-furniture-leg

Short Description: Buying new furniture is expensive, but replacing a set of furniture legs is more affordable, luxury metal furniture support legs, suitable for sofas, bathroom cabinets, TV cabinets / coffee tables, porch cabinets, closets, beds / nightstands, load support. Perfect for DIY furniture project, upgraded decoration to your furniture..

Full Description: Available Size: 2", 3", 4", 6", 8"Finish: Polished Chrome - GlossyMaterial: Steel

Price \$35.99

SKU: 3d2e5856