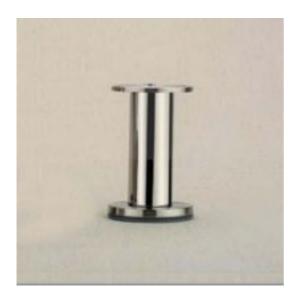

## L-4 - 32mm Furniture Leg

Product URL https://signaturethings.com/1-4-32mm-furniture-leg

Short Description: Buying new furniture is expensive, but replacing a set of furniture legs is more affordable, luxury metal furniture support legs, suitable for sofas, bathroom cabinets, TV cabinets / coffee tables, porch cabinets, closets, beds / nightstands, load support. Perfect for DIY furniture project, upgraded decoration to your furniture..

Full Description: Available Size: 2", 3", 4", 6", 8"Finish: Polished Chrome - GlossyMaterial: Steel

Price \$35.99

SKU: 3d2e5856