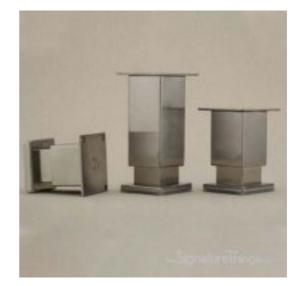

## L-23 - 50mm Furniture Leg

Product URL https://signaturethings.com/l-23-50mm-furniture-leg

Short Description: Buying new furniture is expensive, but replacing a set of furniture legs is more affordable, luxury metal furniture support legs, suitable for sofas, bathroom cabinets, TV cabinets / coffee tables, porch cabinets, closets, beds / nightstands, load support. Perfect for DIY furniture project, upgraded decoration to your furniture..

Full Description: Available Size: 3", 4", 6", 8"Finish: Polished ChromeMaterial: Steel

Price \$32.99 SKU: 709f71ce