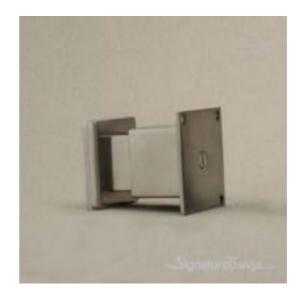

## L-23 - 50mm Furniture Leg

Product URL https://signaturethings.com/l-23-50mm-furniture-leg

Short Description: Buying new furniture is expensive, but replacing a set of furniture legs is more affordable, luxury metal furniture support legs, suitable for sofas, bathroom cabinets, TV cabinets / coffee tables, porch cabinets, closets, beds / nightstands, load support. Perfect for DIY furniture project, upgraded decoration to your furniture..

Full Description: Available Size: 3", 4", 6", 8"Finish: Polished ChromeMaterial: Steel

Price \$32.99 SKU: 709f71ce