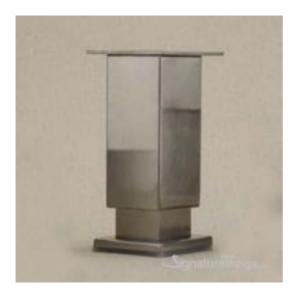

## L-23 - 50mm Furniture Leg

Product URL https://signaturethings.com/l-23-50mm-furniture-leg

Short Description: Buying new furniture is expensive, but replacing a set of furniture legs is more affordable, luxury metal furniture support legs, suitable for sofas, bathroom cabinets, TV cabinets / coffee tables, porch cabinets, closets, beds / nightstands, load support. Perfect for DIY furniture project, upgraded decoration to your furniture..

Full Description: Available Size: 3", 4", 6", 8"Finish: Polished ChromeMaterial: Steel

Price \$32.99 SKU: 709f71ce