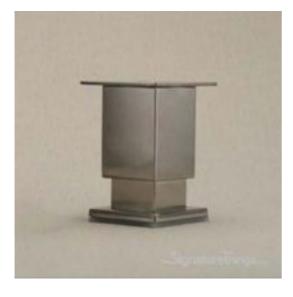

## L-23 - 50mm Furniture Leg

Product URL https://signaturethings.com/l-23-50mm-furniture-leg

Short Description: Buying new furniture is expensive, but replacing a set of furniture legs is more affordable, luxury metal furniture support legs, suitable for sofas, bathroom cabinets, TV cabinets / coffee tables, porch cabinets, closets, beds / nightstands, load support. Perfect for DIY furniture project, upgraded decoration to your furniture..

Full Description: Available Size: 3", 4", 6", 8"Finish: Polished ChromeMaterial: Steel

Price \$32.99 SKU: 709f71ce