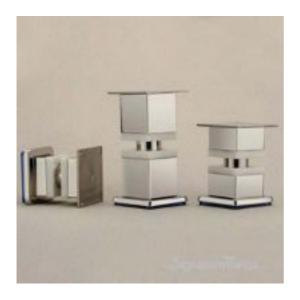

## L-49 - 50mm Furniture Leg

Product URL https://signaturethings.com/l-49-50mm-furniture-leg

Short Description: Buying new furniture is expensive, but replacing a set of furniture legs is more affordable, luxury metal furniture support legs, suitable for sofas, bathroom cabinets, TV cabinets / coffee tables, porch cabinets, closets, beds / nightstands, load support. Perfect for DIY furniture project, upgraded decoration to your furniture..

Full Description: Available Size: 3", 4", 6"Finish: Polished ChromeMaterial: Steel

Price \$39.99

SKU: 2c287d79