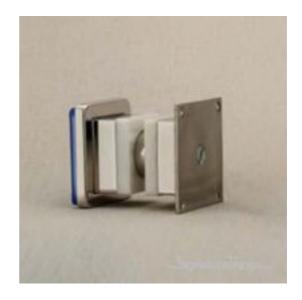

## L-49 - 50mm Furniture Leg

Product URL https://signaturethings.com/l-49-50mm-furniture-leg

Short Description: Buying new furniture is expensive, but replacing a set of furniture legs is more affordable, luxury metal furniture support legs, suitable for sofas, bathroom cabinets, TV cabinets / coffee tables, porch cabinets, closets, beds / nightstands, load support. Perfect for DIY furniture project, upgraded decoration to your furniture..

Full Description: Available Size: 3", 4", 6"Finish: Polished ChromeMaterial: Steel

Price \$39.99

SKU: 2c287d79