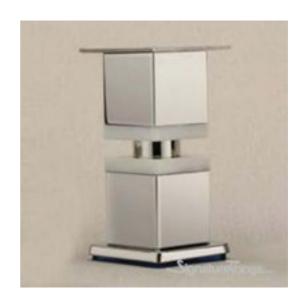

## L-49 - 50mm Furniture Leg

Product URL https://signaturethings.com/l-49-50mm-furniture-leg

Short Description: Buying new furniture is expensive, but replacing a set of furniture legs is more affordable, luxury metal furniture support legs, suitable for sofas, bathroom cabinets, TV cabinets / coffee tables, porch cabinets, closets, beds / nightstands, load support. Perfect for DIY furniture project, upgraded decoration to your furniture..

Full Description: Available Size: 3", 4", 6"Finish: Polished ChromeMaterial: Steel

Price \$39.99

SKU: 2c287d79