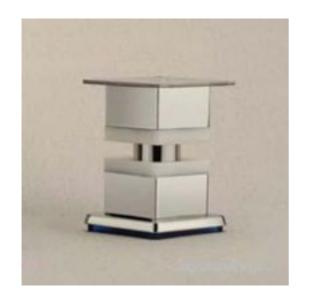

## L-49 - 50mm Furniture Leg

Product URL https://signaturethings.com/l-49-50mm-furniture-leg

Short Description: Buying new furniture is expensive, but replacing a set of furniture legs is more affordable, luxury metal furniture support legs, suitable for sofas, bathroom cabinets, TV cabinets / coffee tables, porch cabinets, closets, beds / nightstands, load support. Perfect for DIY furniture project, upgraded decoration to your furniture..

Full Description: Available Size: 3", 4", 6"Finish: Polished ChromeMaterial: Steel

Price \$39.99

SKU: 2c287d79