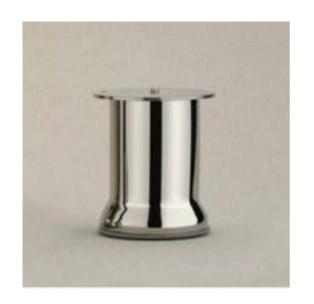

## L-59 [ 63mm ] Furniture Leg

Product URL https://signaturethings.com/l-59-63mm-furniture-leg

Short Description: Buying new furniture is expensive, but replacing a set of furniture legs is more affordable, luxury metal furniture support legs, suitable for sofas, bathroom cabinets, TV cabinets / coffee tables, porch cabinets, closets, beds / nightstands, load support. Perfect for DIY furniture project, upgraded decoration to your furniture..

Full Description: Available Size: 2", 3", 4", 6"Finish: Polished Chrome.Material: Steel

Price \$34.00

SKU: d6472ae8