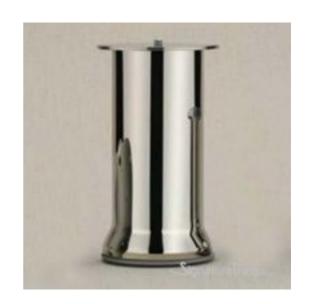

## L-59 [ 63mm ] Furniture Leg

Product URL https://signaturethings.com/l-59-63mm-furniture-leg

Short Description: Buying new furniture is expensive, but replacing a set of furniture legs is more affordable, luxury metal furniture support legs, suitable for sofas, bathroom cabinets, TV cabinets / coffee tables, porch cabinets, closets, beds / nightstands, load support. Perfect for DIY furniture project, upgraded decoration to your furniture..

Full Description: Available Size: 2", 3", 4", 6"Finish: Polished Chrome.Material: Steel

Price \$34.00

SKU: d6472ae8