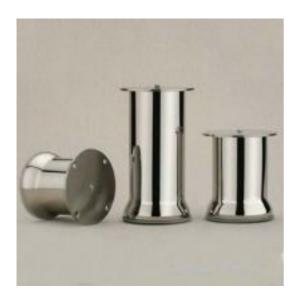

## L-59 [ 63mm ] Furniture Leg

Product URL https://signaturethings.com/l-59-63mm-furniture-leg

Short Description: Buying new furniture is expensive, but replacing a set of furniture legs is more affordable, luxury metal furniture support legs, suitable for sofas, bathroom cabinets, TV cabinets / coffee tables, porch cabinets, closets, beds / nightstands, load support. Perfect for DIY furniture project, upgraded decoration to your furniture..

Full Description: Available Size: 2", 3", 4", 6"Finish: Polished Chrome.Material: Steel

Price \$34.00

SKU: d6472ae8