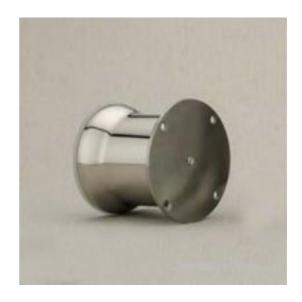

## L-59 [ 63mm ] Furniture Leg

Product URL https://signaturethings.com/l-59-63mm-furniture-leg

Short Description: Buying new furniture is expensive, but replacing a set of furniture legs is more affordable, luxury metal furniture support legs, suitable for sofas, bathroom cabinets, TV cabinets / coffee tables, porch cabinets, closets, beds / nightstands, load support. Perfect for DIY furniture project, upgraded decoration to your furniture..

Full Description: Available Size: 2", 3", 4", 6"Finish: Polished Chrome.Material: Steel

Price \$34.00

SKU: d6472ae8