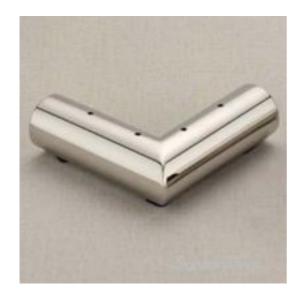

## L-61 2" Furniture Leg Center and Corner

Product URL https://signaturethings.com/l-61-2-furniture-leg-center-and-corner

Short Description: Buying new furniture is expensive, but replacing a set of furniture legs is more affordable, luxury metal furniture support legs, suitable for sofas, bathroom cabinets, TV cabinets / coffee tables, porch cabinets, closets, beds / nightstands, load support. Perfect for DIY furniture project, upgraded decoration to your furniture..

Full Description: Available Size: 2"Finish: Polished ChromeMaterial: Steel

Price \$35.99

SKU: d834a69c