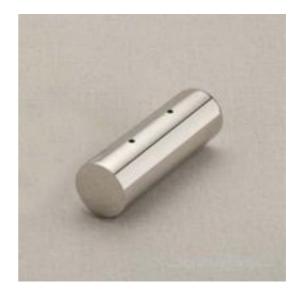

## L-61 2" Furniture Leg Center and Corner

Product URL https://signaturethings.com/l-61-2-furniture-leg-center-and-corner

Short Description: Buying new furniture is expensive, but replacing a set of furniture legs is more affordable, luxury metal furniture support legs, suitable for sofas, bathroom cabinets, TV cabinets / coffee tables, porch cabinets, closets, beds / nightstands, load support. Perfect for DIY furniture project, upgraded decoration to your furniture..

Full Description: Available Size: 2"Finish: Polished ChromeMaterial: Steel

Price \$35.99

SKU: d834a69c