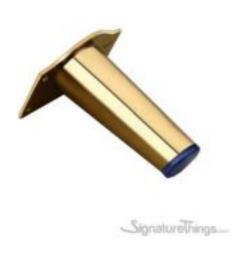

Full Description: Available Size: 3", 4"Finish: Polished Chrome, Black, Rose Gold and

GoldMaterial: Steel

Price \$35.99

SKU: c46f187d