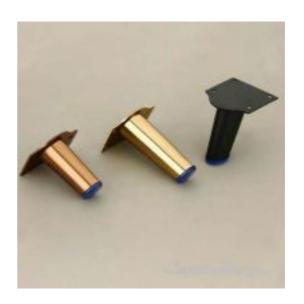

Full Description: Available Size: 3", 4"Finish: Polished Chrome, Black, Rose Gold and

GoldMaterial: Steel

Price \$35.99

SKU: c46f187d