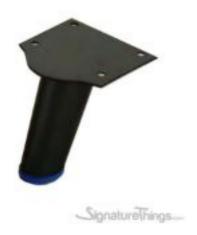

Full Description: Available Size: 3", 4"Finish: Polished Chrome, Black, Rose Gold and

GoldMaterial: Steel

Price \$35.99

SKU: c46f187d