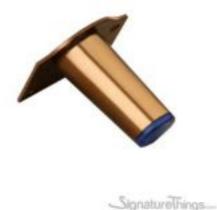

Full Description: Available Size: 3", 4"Finish: Polished Chrome, Black, Rose Gold and

GoldMaterial: Steel

Price \$35.99

SKU: c46f187d