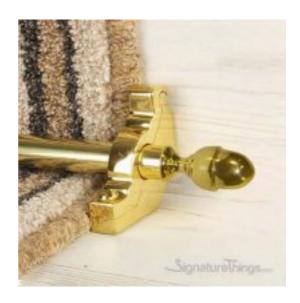

## **Carpet Stair Rod Bracket**

Product URL https://signaturethings.com/carpet-stair-rod-bracket

Short Description: Brass Carpet Rod Bracket fittings offer flexibility in design and style while keeping the Carpet mounted securely to the floor. Choose from our exclusive collection of brass Carpet Rod Brackets to offer distinctive touch. The Finial on the end can be customized as needed Features:

The simple and sleek design of the Classic Brass Carpet Rod Bracket allows your staircase carpet to be the focal point and is perfect for holding them down.

Full Description: CP - (Inches)D - (Inches)2"2"Material Care:- Brass - Use Metal Polish and apply with a damp, soft cloth.Installation:- Two pieces, see the images for detailsHardware Included:- 2 Carpet Rod Bracket one for left and 1 for right side. Sold as Pair. Tubing NOT included.Use Together With:- Wood or metal with a flat bottom surface. Feature:Carpet Rod Bracket is used to mount carpet to stairwell walls.Boasts a sophisticated brass finishAll mounting hardware is included for easy installation.Classic design at an affordable priceIncludes all required mounting hardwareDimensions:Tubing Diameter - (Inches): 5/8" Outer Diameter Products Details:Builders Hardware Product Type: Carpet Rod BracketMaterial: BrassFinish: Polished Brass, Polished Chrome, Polished Nickel, Satin Brass, Black Painted, Satin Nickel, Aged Brass, Antique Brass, Oil Rubbed Bronze.Lacquered and Unlacquered Finishes.Package Quantity: 2Installation Required: Yes