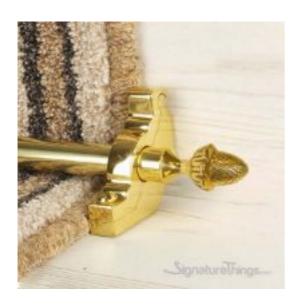

## **Carpet Stair Rod Bracket**

Product URL https://signaturethings.com/carpet-stair-rod-bracket

Short Description: Brass Carpet Rod Bracket fittings offer flexibility in design and style while keeping the Carpet mounted securely to the floor. Choose from our exclusive collection of brass Carpet Rod Brackets to offer distinctive touch. The Finial on the end can be customized as needed Features:

The simple and sleek design of the Classic Brass Carpet Rod Bracket allows your staircase carpet to be the focal point and is perfect for holding them down.

Full Description: CP - (Inches)D - (Inches)2"2"Material Care:- Brass - Use Metal Polish and apply with a damp, soft cloth.Installation:- Two pieces, see the images for detailsHardware Included:- 2 Carpet Rod Bracket one for left and 1 for right side. Sold as Pair. Tubing NOT included.Use Together With:- Wood or metal with a flat bottom surface. Feature:Carpet Rod Bracket is used to mount carpet to stairwell walls.Boasts a sophisticated brass finishAll mounting hardware is included for easy installation.Classic design at an affordable priceIncludes all required mounting hardwareDimensions:Tubing Diameter - (Inches): 5/8" Outer Diameter Products Details:Builders Hardware Product Type: Carpet Rod BracketMaterial: BrassFinish: Polished Brass, Polished Chrome, Polished Nickel, Satin Brass, Black Painted, Satin Nickel, Aged Brass, Antique Brass, Oil Rubbed Bronze.Lacquered and Unlacquered Finishes.Package Quantity: 2Installation Required: Yes