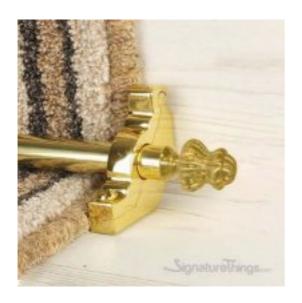

## **Carpet Stair Rod Bracket**

Product URL https://signaturethings.com/carpet-stair-rod-bracket

Short Description: Brass Carpet Rod Bracket fittings offer flexibility in design and style while keeping the Carpet mounted securely to the floor. Choose from our exclusive collection of brass Carpet Rod Brackets to offer distinctive touch. The Finial on the end can be customized as needed Features:

The simple and sleek design of the Classic Brass Carpet Rod Bracket allows your staircase carpet to be the focal point and is perfect for holding them down.

Full Description: CP - (Inches)D - (Inches)2"2"Material Care:- Brass - Use Metal Polish and apply with a damp, soft cloth.Installation:- Two pieces, see the images for detailsHardware Included:- 2 Carpet Rod Bracket one for left and 1 for right side. Sold as Pair. Tubing NOT included.Use Together With:- Wood or metal with a flat bottom surface. Feature:Carpet Rod Bracket is used to mount carpet to stairwell walls.Boasts a sophisticated brass finishAll mounting hardware is included for easy installation.Classic design at an affordable priceIncludes all required mounting hardwareDimensions:Tubing Diameter - (Inches): 5/8" Outer Diameter Products Details:Builders Hardware Product Type: Carpet Rod BracketMaterial: BrassFinish: Polished Brass, Polished Chrome, Polished Nickel, Satin Brass, Black Painted, Satin Nickel, Aged Brass, Antique Brass, Oil Rubbed Bronze.Lacquered and Unlacquered Finishes.Package Quantity: 2Installation Required: Yes