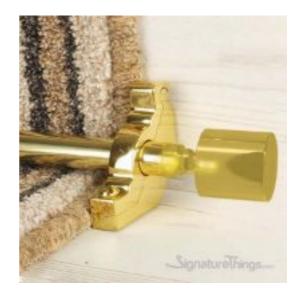

## **Carpet Stair Rod Bracket**

Product URL https://signaturethings.com/carpet-stair-rod-bracket

Short Description: Brass Carpet Rod Bracket fittings offer flexibility in design and style while keeping the Carpet mounted securely to the floor. Choose from our exclusive collection of brass Carpet Rod Brackets to offer distinctive touch. The Finial on the end can be customized as needed Features:

The simple and sleek design of the Classic Brass Carpet Rod Bracket allows your staircase carpet to be the focal point and is perfect for holding them down.

Full Description: CP - (Inches)D - (Inches)2"2"Material Care:- Brass - Use Metal Polish and apply with a damp, soft cloth.Installation:- Two pieces, see the images for detailsHardware Included:- 2 Carpet Rod Bracket one for left and 1 for right side. Sold as Pair. Tubing NOT included.Use Together With:- Wood or metal with a flat bottom surface. Feature:Carpet Rod Bracket is used to mount carpet to stairwell walls.Boasts a sophisticated brass finishAll mounting hardware is included for easy installation.Classic design at an affordable priceIncludes all required mounting hardwareDimensions:Tubing Diameter - (Inches): 5/8" Outer Diameter Products Details:Builders Hardware Product Type: Carpet Rod BracketMaterial: BrassFinish: Polished Brass, Polished Chrome, Polished Nickel, Satin Brass, Black Painted, Satin Nickel, Aged Brass, Antique Brass, Oil Rubbed Bronze.Lacquered and Unlacquered Finishes.Package Quantity: 2Installation Required: Yes