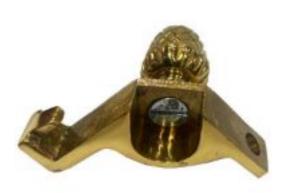

## **Carpet Stair Rod Bracket**

Product URL https://signaturethings.com/carpet-stair-rod-bracket

Short Description: Brass Carpet Rod Bracket fittings offer flexibility in design and style while keeping the Carpet mounted securely to the floor. Choose from our exclusive collection of brass Carpet Rod Brackets to offer distinctive touch. The Finial on the end can be customized as needed Features:

The simple and sleek design of the Classic Brass Carpet Rod Bracket allows your staircase carpet to be the focal point and is perfect for holding them down.

Full Description: CP - (Inches)D - (Inches)2"2"Material Care:- Brass - Use Metal Polish and apply with a damp, soft cloth.Installation:- Two pieces, see the images for detailsHardware Included:- 2 Carpet Rod Bracket one for left and 1 for right side. Sold as Pair. Tubing NOT included.Use Together With:- Wood or metal with a flat bottom surface. Feature:Carpet Rod Bracket is used to mount carpet to stairwell walls.Boasts a sophisticated brass finishAll mounting hardware is included for easy installation.Classic design at an affordable priceIncludes all required mounting hardwareDimensions:Tubing Diameter - (Inches): 5/8" Outer Diameter Products Details:Builders Hardware Product Type: Carpet Rod BracketMaterial: BrassFinish: Polished Brass, Polished Chrome, Polished Nickel, Satin Brass, Black Painted, Satin Nickel, Aged Brass, Antique Brass, Oil Rubbed Bronze.Lacquered and Unlacquered Finishes.Package Quantity: 2Installation Required: Yes