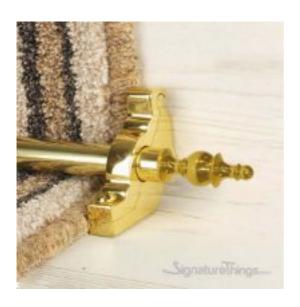

## **Carpet Stair Rod Bracket**

Product URL https://signaturethings.com/carpet-stair-rod-bracket

Short Description: Brass Carpet Rod Bracket fittings offer flexibility in design and style while keeping the Carpet mounted securely to the floor. Choose from our exclusive collection of brass Carpet Rod Brackets to offer distinctive touch. The Finial on the end can be customized as needed Features:

The simple and sleek design of the Classic Brass Carpet Rod Bracket allows your staircase carpet to be the focal point and is perfect for holding them down.

Full Description: CP - (Inches)D - (Inches)2"2"Material Care:- Brass - Use Metal Polish and apply with a damp, soft cloth.Installation:- Two pieces, see the images for detailsHardware Included:- 2 Carpet Rod Bracket one for left and 1 for right side. Sold as Pair. Tubing NOT included.Use Together With:- Wood or metal with a flat bottom surface. Feature:Carpet Rod Bracket is used to mount carpet to stairwell walls.Boasts a sophisticated brass finishAll mounting hardware is included for easy installation.Classic design at an affordable priceIncludes all required mounting hardwareDimensions:Tubing Diameter - (Inches): 5/8" Outer Diameter Products Details:Builders Hardware Product Type: Carpet Rod BracketMaterial: BrassFinish: Polished Brass, Polished Chrome, Polished Nickel, Satin Brass, Black Painted, Satin Nickel, Aged Brass, Antique Brass, Oil Rubbed Bronze.Lacquered and Unlacquered Finishes.Package Quantity: 2Installation Required: Yes