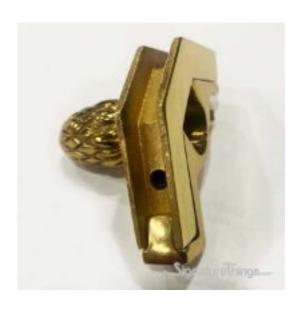

## **Carpet Stair Rod Bracket**

Product URL https://signaturethings.com/carpet-stair-rod-bracket

Short Description: Brass Carpet Rod Bracket fittings offer flexibility in design and style while keeping the Carpet mounted securely to the floor. Choose from our exclusive collection of brass Carpet Rod Brackets to offer distinctive touch. The Finial on the end can be customized as needed Features:

Offers great functionality while being Strong and Durable
Super stylish design available in beautiful finishes
All required mounting hardware incorporated Includes 2 brackets, 1 left and 1 right side For 5/8"
Diameter tubing, Tubing not included, sold separately
Material - Brass

The simple and sleek design of the Classic Brass Carpet Rod Bracket allows your staircase carpet to be the focal point and is perfect for holding them down.

Full Description: CP - (Inches)D - (Inches)2"2"Material Care:- Brass - Use Metal Polish and apply with a damp, soft cloth.Installation:- Two pieces, see the images for detailsHardware Included:- 2 Carpet Rod Bracket one for left and 1 for right side. Sold as Pair. Tubing NOT included.Use Together With:- Wood or metal with a flat bottom surface. Feature:Carpet Rod Bracket is used to mount carpet to stairwell walls.Boasts a sophisticated brass finishAll mounting hardware is included for easy installation.Classic design at an affordable priceIncludes all required mounting hardwareDimensions:Tubing Diameter - (Inches): 5/8" Outer Diameter Products Details:Builders Hardware Product Type: Carpet Rod BracketMaterial: BrassFinish: Polished Brass, Polished Chrome, Polished Nickel, Satin Brass, Black Painted, Satin Nickel, Aged Brass, Antique Brass, Oil Rubbed Bronze.Lacquered and Unlacquered Finishes.Package Quantity: 2Installation Required: Yes