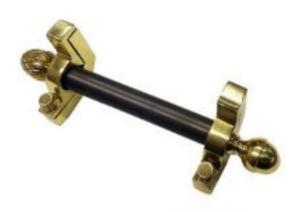

## **Carpet Stair Rod Bracket**

Product URL https://signaturethings.com/carpet-stair-rod-bracket

Short Description: Brass Carpet Rod Bracket fittings offer flexibility in design and style while keeping the Carpet mounted securely to the floor. Choose from our exclusive collection of brass Carpet Rod Brackets to offer distinctive touch. The Finial on the end can be customized as needed Features:

Offers great functionality while being Strong and Durable
Super stylish design available in beautiful finishes
All required mounting hardware incorporated Includes 2 brackets, 1 left and 1 right side For 5/8"
Diameter tubing, Tubing not included, sold separately
Material - Brass

The simple and sleek design of the Classic Brass Carpet Rod Bracket allows your staircase carpet to be the focal point and is perfect for holding them down.

Full Description: CP - (Inches)D - (Inches)2"2"Material Care:- Brass - Use Metal Polish and apply with a damp, soft cloth.Installation:- Two pieces, see the images for detailsHardware Included:- 2 Carpet Rod Bracket one for left and 1 for right side. Sold as Pair. Tubing NOT included.Use Together With:- Wood or metal with a flat bottom surface. Feature:Carpet Rod Bracket is used to mount carpet to stairwell walls.Boasts a sophisticated brass finishAll mounting hardware is included for easy installation.Classic design at an affordable priceIncludes all required mounting hardwareDimensions:Tubing Diameter - (Inches): 5/8" Outer Diameter Products Details:Builders Hardware Product Type: Carpet Rod BracketMaterial: BrassFinish: Polished Brass, Polished Chrome, Polished Nickel, Satin Brass, Black Painted, Satin Nickel, Aged Brass, Antique Brass, Oil Rubbed Bronze.Lacquered and Unlacquered Finishes.Package Quantity: 2Installation Required: Yes