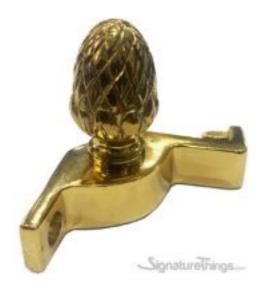

## **Carpet Stair Rod Bracket**

Product URL https://signaturethings.com/carpet-stair-rod-bracket

Short Description: Brass Carpet Rod Bracket fittings offer flexibility in design and style while keeping the Carpet mounted securely to the floor. Choose from our exclusive collection of brass Carpet Rod Brackets to offer distinctive touch. The Finial on the end can be customized as needed Features:

Offers great functionality while being Strong and Durable
Super stylish design available in beautiful finishes
All required mounting hardware incorporated Includes 2 brackets, 1 left and 1 right side For 5/8"
Diameter tubing, Tubing not included, sold separately
Material - Brass

The simple and sleek design of the Classic Brass Carpet Rod Bracket allows your staircase carpet to be the focal point and is perfect for holding them down.

Full Description: CP - (Inches)D - (Inches)2"2"Material Care:- Brass - Use Metal Polish and apply with a damp, soft cloth.Installation:- Two pieces, see the images for detailsHardware Included:- 2 Carpet Rod Bracket one for left and 1 for right side. Sold as Pair. Tubing NOT included.Use Together With:- Wood or metal with a flat bottom surface. Feature:Carpet Rod Bracket is used to mount carpet to stairwell walls.Boasts a sophisticated brass finishAll mounting hardware is included for easy installation.Classic design at an affordable priceIncludes all required mounting hardwareDimensions:Tubing Diameter - (Inches): 5/8" Outer Diameter Products Details:Builders Hardware Product Type: Carpet Rod BracketMaterial: BrassFinish: Polished Brass, Polished Chrome, Polished Nickel, Satin Brass, Black Painted, Satin Nickel, Aged Brass, Antique Brass, Oil Rubbed Bronze.Lacquered and Unlacquered Finishes.Package Quantity: 2Installation Required: Yes