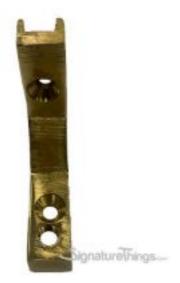

The simple and sleek design of the Classic Brass Carpet Rod Bracket allows your staircase carpet to be the focal point and is perfect for holding them down.

Full Description: CP - (Inches)D - (Inches)2"2"Material Care:- Brass - Use Metal Polish and apply with a damp, soft cloth.Installation:- Two pieces, see the images for detailsHardware Included:- 2 Carpet Rod Bracket one for left and 1 for right side. Sold as Pair. Tubing NOT included.Use Together With:- Wood or metal with a flat bottom surface. Feature:Carpet Rod Bracket is used to mount carpet to stairwell walls.Boasts a sophisticated brass finishAll mounting hardware is included for easy installation.Classic design at an affordable priceIncludes all required mounting hardwareDimensions:Tubing Diameter - (Inches): 5/8" Outer Diameter Products Details:Builders Hardware Product Type: Carpet Rod BracketMaterial: BrassFinish: Polished Brass, Polished Chrome, Polished Nickel, Satin Brass, Black Painted, Satin Nickel, Aged Brass, Antique Brass, Oil Rubbed Bronze.Lacquered and Unlacquered Finishes.Package Quantity: 2Installation Required: Yes