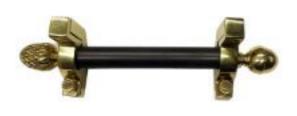

## **Carpet Stair Rod Bracket**

Product URL https://signaturethings.com/carpet-stair-rod-bracket

Short Description: Brass Carpet Rod Bracket fittings offer flexibility in design and style while keeping the Carpet mounted securely to the floor. Choose from our exclusive collection of brass Carpet Rod Brackets to offer distinctive touch. The Finial on the end can be customized as needed Features:

Offers great functionality while being Strong and Durable
Super stylish design available in beautiful finishes
All required mounting hardware incorporated Includes 2 brackets, 1 left and 1 right side For 5/8"
Diameter tubing, Tubing not included, sold separately
Material - Brass

The simple and sleek design of the Classic Brass Carpet Rod Bracket allows your staircase carpet to be the focal point and is perfect for holding them down.

Full Description: CP - (Inches)D - (Inches)2"2"Material Care:- Brass - Use Metal Polish and apply with a damp, soft cloth.Installation:- Two pieces, see the images for detailsHardware Included:- 2 Carpet Rod Bracket one for left and 1 for right side. Sold as Pair. Tubing NOT included.Use Together With:- Wood or metal with a flat bottom surface. Feature:Carpet Rod Bracket is used to mount carpet to stairwell walls.Boasts a sophisticated brass finishAll mounting hardware is included for easy installation.Classic design at an affordable priceIncludes all required mounting hardwareDimensions:Tubing Diameter - (Inches): 5/8" Outer Diameter Products Details:Builders Hardware Product Type: Carpet Rod BracketMaterial: BrassFinish: Polished Brass, Polished Chrome, Polished Nickel, Satin Brass, Black Painted, Satin Nickel, Aged Brass, Antique Brass, Oil Rubbed Bronze.Lacquered and Unlacquered Finishes.Package Quantity: 2Installation Required: Yes