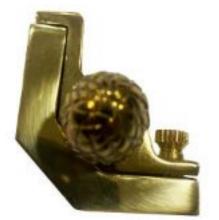

## **Carpet Stair Rod Bracket**

Product URL https://signaturethings.com/carpet-stair-rod-bracket

Short Description: Brass Carpet Rod Bracket fittings offer flexibility in design and style while keeping the Carpet mounted securely to the floor. Choose from our exclusive collection of brass Carpet Rod Brackets to offer distinctive touch. The Finial on the end can be customized as needed Features:

Offers great functionality while being Strong and Durable
Super stylish design available in beautiful finishes
All required mounting hardware incorporated Includes 2 brackets, 1 left and 1 right side For 5/8"
Diameter tubing, Tubing not included, sold separately
Material - Brass

The simple and sleek design of the Classic Brass Carpet Rod Bracket allows your staircase carpet to be the focal point and is perfect for holding them down.

Full Description: CP - (Inches)D - (Inches)2"2"Material Care:- Brass - Use Metal Polish and apply with a damp, soft cloth.Installation:- Two pieces, see the images for detailsHardware Included:- 2 Carpet Rod Bracket one for left and 1 for right side. Sold as Pair. Tubing NOT included.Use Together With:- Wood or metal with a flat bottom surface. Feature:Carpet Rod Bracket is used to mount carpet to stairwell walls.Boasts a sophisticated brass finishAll mounting hardware is included for easy installation.Classic design at an affordable priceIncludes all required mounting hardwareDimensions:Tubing Diameter - (Inches): 5/8" Outer Diameter Products Details:Builders Hardware Product Type: Carpet Rod BracketMaterial: BrassFinish: Polished Brass, Polished Chrome, Polished Nickel, Satin Brass, Black Painted, Satin Nickel, Aged Brass, Antique Brass, Oil Rubbed Bronze.Lacquered and Unlacquered Finishes.Package Quantity: 2Installation Required: Yes