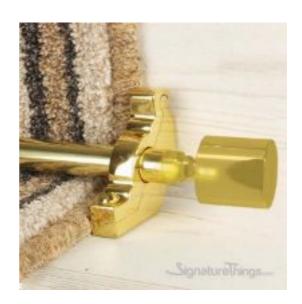

## **Carpet Stair Rod Bracket**

Product URL https://signaturethings.com/carpet-stair-rod-bracket

Short Description: Brass Carpet Rod Bracket fittings offer flexibility in design and style while keeping the Carpet mounted securely to the floor. Choose from our exclusive collection of brass Carpet Rod Brackets to offer distinctive touch. The Finial on the end can be customized as needed Features:

The simple and sleek design of the Classic Brass Carpet Rod Bracket allows your staircase carpet to be the focal point and is perfect for holding them down.

Full Description: CP - (Inches)D - (Inches)2"2"Material Care:- Brass - Use Metal Polish and apply with a damp, soft cloth.Installation:- Two pieces, see the images for detailsHardware Included:- 2 Carpet Rod Bracket one for left and 1 for right side. Sold as Pair. Tubing NOT included.Use Together With:- Wood or metal with a flat bottom surface. Feature:Carpet Rod Bracket is used to mount carpet to stairwell walls.Boasts a sophisticated brass finishAll mounting hardware is included for easy installation.Classic design at an affordable priceIncludes all required mounting hardwareDimensions:Tubing Diameter - (Inches): 5/8" Outer Diameter Products Details:Builders Hardware Product Type: Carpet Rod BracketMaterial: BrassFinish: Polished Brass, Polished Chrome, Polished Nickel, Satin Brass, Black Painted, Satin Nickel, Aged Brass, Antique Brass, Oil Rubbed Bronze.Lacquered and Unlacquered Finishes.Package Quantity: 2Installation Required: Yes