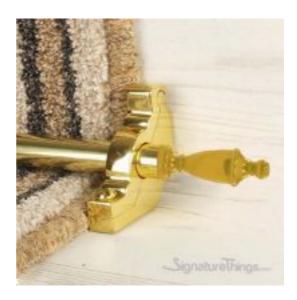

## **Carpet Stair Rod Bracket**

Product URL https://signaturethings.com/carpet-stair-rod-bracket

Short Description: Brass Carpet Rod Bracket fittings offer flexibility in design and style while keeping the Carpet mounted securely to the floor. Choose from our exclusive collection of brass Carpet Rod Brackets to offer distinctive touch. The Finial on the end can be customized as needed Features:

The simple and sleek design of the Classic Brass Carpet Rod Bracket allows your staircase carpet to be the focal point and is perfect for holding them down.

Full Description: CP - (Inches)D - (Inches)2"2"Material Care:- Brass - Use Metal Polish and apply with a damp, soft cloth.Installation:- Two pieces, see the images for detailsHardware Included:- 2 Carpet Rod Bracket one for left and 1 for right side. Sold as Pair. Tubing NOT included.Use Together With:- Wood or metal with a flat bottom surface. Feature:Carpet Rod Bracket is used to mount carpet to stairwell walls.Boasts a sophisticated brass finishAll mounting hardware is included for easy installation.Classic design at an affordable priceIncludes all required mounting hardwareDimensions:Tubing Diameter - (Inches): 5/8" Outer Diameter Products Details:Builders Hardware Product Type: Carpet Rod BracketMaterial: BrassFinish: Polished Brass, Polished Chrome, Polished Nickel, Satin Brass, Black Painted, Satin Nickel, Aged Brass, Antique Brass, Oil Rubbed Bronze.Lacquered and Unlacquered Finishes.Package Quantity: 2Installation Required: Yes