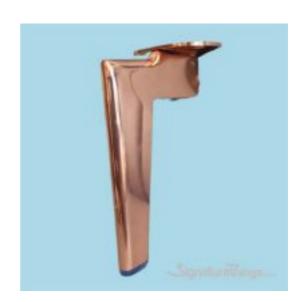

## L Type Trendy heavy duty furniture leg

Product URL https://signaturethings.com/l-type-trendy-heavy-duty-furniture-leg

Short Description: Enhance the beauty of your luxurious furniture with these fancy legs.Material: Metal steelPlating: The products have premium quality Electroplating to prevent rust for a long time and keep the models as good as new.Powder coating is used for matte color products (Black, White).Note: Keep away from 24/7 wet surface as the products are not water friendly.

Full Description: Enhance the beauty of your luxurious furniture with these fancy legs.Material: Metal steelPlating: The products have premium quality Electroplating to prevent rust for a long time and keep the models as good as new.Powder coating is used for matte color products (Black, White).Note: Keep away from 24/7 wet surface as the products are not water friendly.