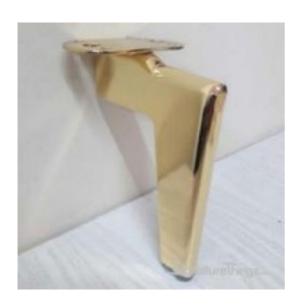

## L Type Trendy heavy duty furniture leg

Product URL https://signaturethings.com/l-type-trendy-heavy-duty-furniture-leg

Short Description: Enhance the beauty of your luxurious furniture with these fancy legs.Material: Metal steelPlating: The products have premium quality Electroplating to prevent rust for a long time and keep the models as good as new.Powder coating is used for matte color products (Black, White).Note: Keep away from 24/7 wet surface as the products are not water friendly.

Full Description: Enhance the beauty of your luxurious furniture with these fancy legs.Material: Metal steelPlating: The products have premium quality Electroplating to prevent rust for a long time and keep the models as good as new.Powder coating is used for matte color products (Black, White).Note: Keep away from 24/7 wet surface as the products are not water friendly.