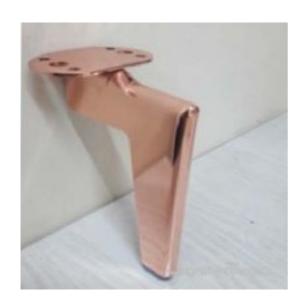

## L Type Trendy heavy duty furniture leg

Product URL https://signaturethings.com/l-type-trendy-heavy-duty-furniture-leg

Short Description: Enhance the beauty of your luxurious furniture with these fancy legs.Material: Metal steelPlating: The products have premium quality Electroplating to prevent rust for a long time and keep the models as good as new.Powder coating is used for matte color products (Black, White).Note: Keep away from 24/7 wet surface as the products are not water friendly.

Full Description: Enhance the beauty of your luxurious furniture with these fancy legs.Material: Metal steelPlating: The products have premium quality Electroplating to prevent rust for a long time and keep the models as good as new.Powder coating is used for matte color products (Black, White).Note: Keep away from 24/7 wet surface as the products are not water friendly.