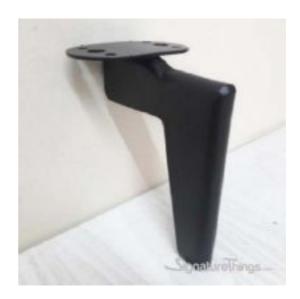

## L Type Trendy heavy duty furniture leg

Product URL https://signaturethings.com/l-type-trendy-heavy-duty-furniture-leg

Short Description: Enhance the beauty of your luxurious furniture with these fancy legs.Material: Metal steelPlating: The products have premium quality Electroplating to prevent rust for a long time and keep the models as good as new.Powder coating is used for matte color products (Black, White).Note: Keep away from 24/7 wet surface as the products are not water friendly.

Full Description: Enhance the beauty of your luxurious furniture with these fancy legs.Material: Metal steelPlating: The products have premium quality Electroplating to prevent rust for a long time and keep the models as good as new.Powder coating is used for matte color products (Black, White).Note: Keep away from 24/7 wet surface as the products are not water friendly.