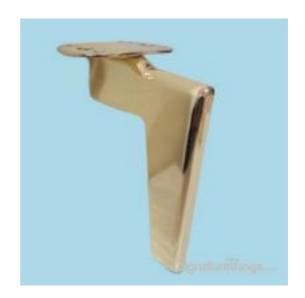

## L Type Trendy heavy duty furniture leg

Product URL https://signaturethings.com/l-type-trendy-heavy-duty-furniture-leg

Short Description: Enhance the beauty of your luxurious furniture with these fancy legs.Material: Metal steelPlating: The products have premium quality Electroplating to prevent rust for a long time and keep the models as good as new.Powder coating is used for matte color products (Black, White).Note: Keep away from 24/7 wet surface as the products are not water friendly.

Full Description: Enhance the beauty of your luxurious furniture with these fancy legs.Material: Metal steelPlating: The products have premium quality Electroplating to prevent rust for a long time and keep the models as good as new.Powder coating is used for matte color products (Black, White).Note: Keep away from 24/7 wet surface as the products are not water friendly.