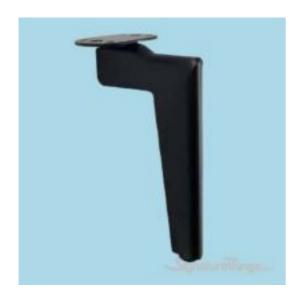

## L Type Trendy heavy duty furniture leg

Product URL https://signaturethings.com/l-type-trendy-heavy-duty-furniture-leg

Short Description: Enhance the beauty of your luxurious furniture with these fancy legs.Material: Metal steelPlating: The products have premium quality Electroplating to prevent rust for a long time and keep the models as good as new.Powder coating is used for matte color products (Black, White).Note: Keep away from 24/7 wet surface as the products are not water friendly.

Full Description: Enhance the beauty of your luxurious furniture with these fancy legs.Material: Metal steelPlating: The products have premium quality Electroplating to prevent rust for a long time and keep the models as good as new.Powder coating is used for matte color products (Black, White).Note: Keep away from 24/7 wet surface as the products are not water friendly.