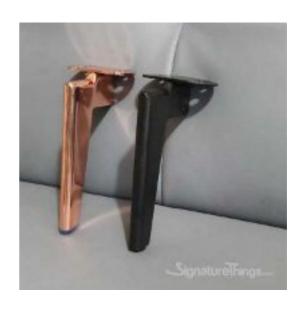

## L Type Trendy heavy duty furniture leg

Product URL https://signaturethings.com/l-type-trendy-heavy-duty-furniture-leg

Short Description: Enhance the beauty of your luxurious furniture with these fancy legs.Material: Metal steelPlating: The products have premium quality Electroplating to prevent rust for a long time and keep the models as good as new.Powder coating is used for matte color products (Black, White).Note: Keep away from 24/7 wet surface as the products are not water friendly.

Full Description: Enhance the beauty of your luxurious furniture with these fancy legs.Material: Metal steelPlating: The products have premium quality Electroplating to prevent rust for a long time and keep the models as good as new.Powder coating is used for matte color products (Black, White).Note: Keep away from 24/7 wet surface as the products are not water friendly.