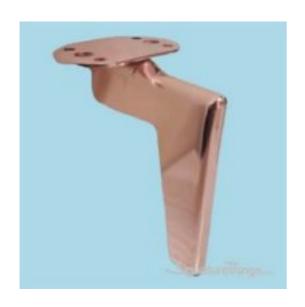

## L Type Trendy heavy duty furniture leg

Product URL https://signaturethings.com/l-type-trendy-heavy-duty-furniture-leg

Short Description: Enhance the beauty of your luxurious furniture with these fancy legs.Material: Metal steelPlating: The products have premium quality Electroplating to prevent rust for a long time and keep the models as good as new.Powder coating is used for matte color products (Black, White).Note: Keep away from 24/7 wet surface as the products are not water friendly.

Full Description: Enhance the beauty of your luxurious furniture with these fancy legs.Material: Metal steelPlating: The products have premium quality Electroplating to prevent rust for a long time and keep the models as good as new.Powder coating is used for matte color products (Black, White).Note: Keep away from 24/7 wet surface as the products are not water friendly.