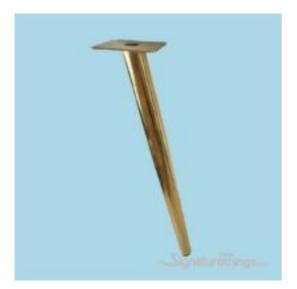

## 14 Inch Trendy heavy duty furniture leg

Product URL https://signaturethings.com/14-inch-trendy-heavy-duty-furniture-leg

Short Description: Enhance the beauty of your luxurious furniture with these fancy legs.Material: Metal steelPlating: The products have premium quality Electroplating to prevent rust for a long time and keep the models as good as new.Powder coating is used for matte color products (Black, White).Note: Keep away from 24/7 wet surface as the products are not water friendly.

Full Description: Enhance the beauty of your luxurious furniture with these fancy legs.Material: Metal steelPlating: The products have premium quality Electroplating to prevent rust for a long time and keep the models as good as new.Powder coating is used for matte color products (Black, White).Note: Keep away from 24/7 wet surface as the products are not water friendly.