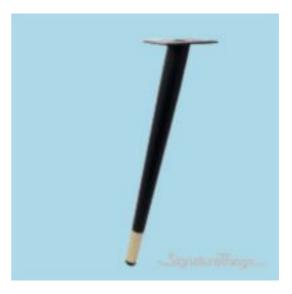

## 14 Inch Trendy heavy duty furniture leg

Product URL https://signaturethings.com/14-inch-trendy-heavy-duty-furniture-leg

Short Description: Enhance the beauty of your luxurious furniture with these fancy legs.Material: Metal steelPlating: The products have premium quality Electroplating to prevent rust for a long time and keep the models as good as new.Powder coating is used for matte color products (Black, White).Note: Keep away from 24/7 wet surface as the products are not water friendly.

Full Description: Enhance the beauty of your luxurious furniture with these fancy legs.Material: Metal steelPlating: The products have premium quality Electroplating to prevent rust for a long time and keep the models as good as new.Powder coating is used for matte color products (Black, White).Note: Keep away from 24/7 wet surface as the products are not water friendly.