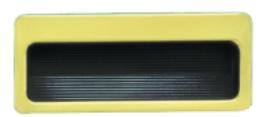

## **Stainless Steel Flush Handle**

Product URL https://signaturethings.com/stainless-steel-flush-handle

Short Description: Great looking flush handle . Stainless Steel and Black or Stainless Steel and Gold.Functional and classic, this flush handle is comes in stainless steel and black or stainless steel and gold finishes. Finishes: Stainless Steel and Black or Stainless Steel and Gold finishes

Full Description: W - Width (mm)W - Width (inches)L - Length (mm)L - Length (inches)D-Depth (mm)D-Depth (inches)742-15/16"261"117/16"

Price \$8.99

SKU: 6a9280d4

MPN: 59-160

SignatureThings....

\_SignatureThings....