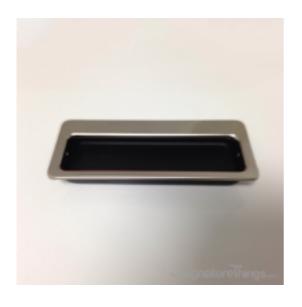

## **Stainless Steel Flush Handle**

Product URL https://signaturethings.com/stainless-steel-flush-handle

Short Description: Great looking flush handle . Stainless Steel and Black or Stainless Steel and Gold.Functional and classic, this flush handle is comes in stainless steel and black or stainless steel and gold finishes. Finishes: Stainless Steel and Black or Stainless Steel and Gold finishes

Full Description: W - Width (mm)W - Width (inches)L - Length (mm)L - Length (inches)D-Depth (mm)D-Depth (inches)742-15/16"261"117/16"

Price \$8.99

SKU: 6a9280d4

MPN: 59-160

SignatureThings....

\_SignatureThings....