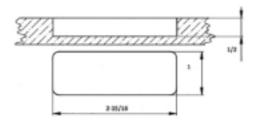

Full Description: W - Width (mm)W - Width (inches)L - Length (mm)L - Length (inches)D-Depth (mm)D-Depth (inches)742-15/16"261"117/16"

Price \$8.99

SKU: 6a9280d4

MPN: 59-160

SignatureThings....

\_SignatureThings....