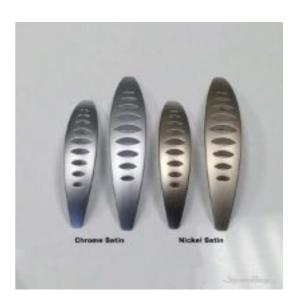

## Short Description:

Leaf Cabinet HandlesGreat product that come in two different colours and two different sizeAvailable in 2 sizes, 2 finishesLooking for a whimsical handle that comes in two different colours and two different sizes? Suitable for many applications in your home or office, these European-made handles are "different" and interesting! Material: MazacFasteners included: M4 x 25

Full Description: C - Center to Center (mm)C - Center to Center (inches)L - Length (mm)L - Length (inches)H - Height (mm)H - Height (inches)963-3/4"1054-1/8"271-1/16"1285-1/16"1395-1/2"271-1/16"

Price \$9.99