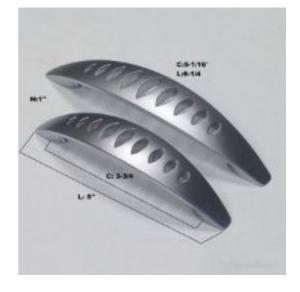

Full Description: C - Center to Center (mm)C - Center to Center (inches)L - Length (mm)L - Length (inches)H - Height (mm)H - Height (inches)963-3/4"1054-1/8"271-1/16"1285-1/16"1395-1/2"271-1/16"

Price \$9.99