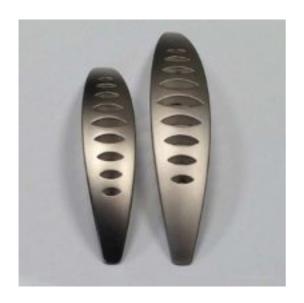

## Short Description:

Leaf Cabinet HandlesGreat product that come in two different colours and two different sizeAvailable in 2 sizes, 2 finishesLooking for a whimsical handle that comes in two different colours and two different sizes? Suitable for many applications in your home or office, these European-made handles are "different" and interesting! Material: MazacFasteners included: M4 x 25

Full Description: C - Center to Center (mm)C - Center to Center (inches)L - Length (mm)L - Length (inches)H - Height (mm)H - Height (inches)963-3/4"1054-1/8"271-1/16"1285-1/16"1395-1/2"271-1/16"

Price \$9.99