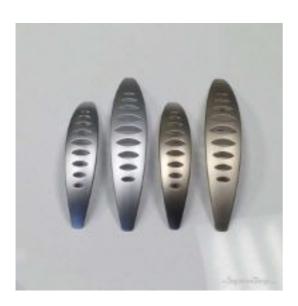

## Short Description:

Leaf Cabinet HandlesGreat product that come in two different colours and two different sizeAvailable in 2 sizes, 2 finishesLooking for a whimsical handle that comes in two different colours and two different sizes? Suitable for many applications in your home or office, these European-made handles are "different" and interesting! Material: MazacFasteners included: M4 x 25

Full Description: C - Center to Center (mm)C - Center to Center (inches)L - Length (mm)L - Length (inches)H - Height (mm)H - Height (inches)963-3/4"1054-1/8"271-1/16"1285-1/16"1395-1/2"271-1/16"

Price \$9.99