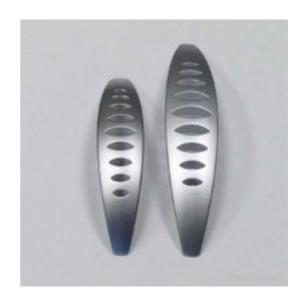

## Short Description:

Leaf Cabinet HandlesGreat product that come in two different colours and two different sizeAvailable in 2 sizes, 2 finishesLooking for a whimsical handle that comes in two different colours and two different sizes? Suitable for many applications in your home or office, these European-made handles are "different" and interesting! Material: MazacFasteners included: M4 x 25

Full Description: C - Center to Center (mm)C - Center to Center (inches)L - Length (mm)L - Length (inches)H - Height (mm)H - Height (inches)963-3/4"1054-1/8"271-1/16"1285-1/16"1395-1/2"271-1/16"

Price \$9.99