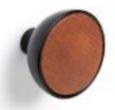

## **BOL Hook**

Product URL https://signaturethings.com/bol-hook

Short Description: Available in 3 finishesBOL Hook in Beech, Sapele, Lacquered Black or Lacquered White + Matte BlackThe wall hook Bol protrudes using a subtle stalk made in zamak which is fixed to the wall, and the rest of the hanger "flowers" from the stalk like a wooden bowl in natural beech, white enamel and natural sapelli. The smooth shapes that make this wall hook ensure its comfort and functionality to hold all sorts of clothing and accessories. The industrial style of Bol is perfect for creating surroundings that transmit personality using organic materials and an elegant lineal design. the Bol collection of knobs and wall hooks transmits a new decorative concept based on warmth and harmony.

 $Full\ Description:\ Dia(D)-\ (mm)Dia(D)-\ (inches)Length(L)-\ (mm)Length(L)-\ (inches)451-3/4"\\ 31.21-1/4"\\ Finish:\ Matt\ black\ +\ Sapelly,\ Matt\ black\ +\ Beech,\ Matt\ black\ +\ Matt\ white$ 

lacqueredMaterial: ZAMAK / WOODFasteners included

Price \$34.99

SKU: ee1c9a88

MPN: D7015

Signature Frings....

SignatureThings...

Signature Trings....