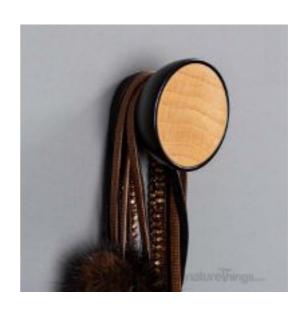

## **BOL Hook**

Product URL https://signaturethings.com/bol-hook

Short Description: Available in 3 finishesBOL Hook in Beech, Sapele, Lacquered Black or Lacquered White + Matte BlackThe wall hook Bol protrudes using a subtle stalk made in zamak which is fixed to the wall, and the rest of the hanger "flowers" from the stalk like a wooden bowl in natural beech, white enamel and natural sapelli. The smooth shapes that make this wall hook ensure its comfort and functionality to hold all sorts of clothing and accessories. The industrial style of Bol is perfect for creating surroundings that transmit personality using organic materials and an elegant lineal design. the Bol collection of knobs and wall hooks transmits a new decorative concept based on warmth and harmony.