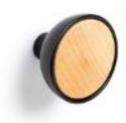

## **BOL Hook**

Product URL https://signaturethings.com/bol-hook

Short Description: Available in 3 finishesBOL Hook in Beech, Sapele, Lacquered Black or Lacquered White + Matte BlackThe wall hook Bol protrudes using a subtle stalk made in zamak which is fixed to the wall, and the rest of the hanger "flowers" from the stalk like a wooden bowl in natural beech, white enamel and natural sapelli. The smooth shapes that make this wall hook ensure its comfort and functionality to hold all sorts of clothing and accessories. The industrial style of Bol is perfect for creating surroundings that transmit personality using organic materials and an elegant lineal design. the Bol collection of knobs and wall hooks transmits a new decorative concept based on warmth and harmony.

 $Full\ Description:\ Dia(D)-\ (mm)Dia(D)-\ (inches)Length(L)-\ (mm)Length(L)-\ (inches)451-3/4"\\ 31.21-1/4"\\ Finish:\ Matt\ black\ +\ Sapelly,\ Matt\ black\ +\ Beech,\ Matt\ black\ +\ Matt\ white$ 

lacqueredMaterial: ZAMAK / WOODFasteners included

Price \$34.99

SKU: ee1c9a88

MPN: D7015

Signature Frings....

SignatureThings...

Signature Trings....