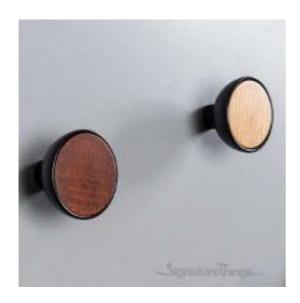

## **BOL Hook**

Product URL https://signaturethings.com/bol-hook

Short Description: Available in 3 finishesBOL Hook in Beech, Sapele, Lacquered Black or Lacquered White + Matte BlackThe wall hook Bol protrudes using a subtle stalk made in zamak which is fixed to the wall, and the rest of the hanger "flowers" from the stalk like a wooden bowl in natural beech, white enamel and natural sapelli. The smooth shapes that make this wall hook ensure its comfort and functionality to hold all sorts of clothing and accessories. The industrial style of Bol is perfect for creating surroundings that transmit personality using organic materials and an elegant lineal design. the Bol collection of knobs and wall hooks transmits a new decorative concept based on warmth and harmony.

 $Full\ Description:\ Dia(D)-\ (mm)Dia(D)-\ (inches)Length(L)-\ (mm)Length(L)-\ (inches)451-3/4"\\ 31.21-1/4"\\ Finish:\ Matt\ black\ +\ Sapelly,\ Matt\ black\ +\ Beech,\ Matt\ black\ +\ Matt\ white$ 