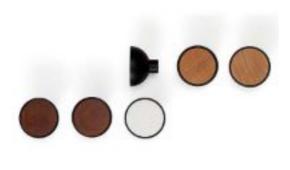

## **BOL Hook**

Product URL https://signaturethings.com/bol-hook

Short Description: Available in 3 finishesBOL Hook in Beech, Sapele, Lacquered Black or Lacquered White + Matte BlackThe wall hook Bol protrudes using a subtle stalk made in zamak which is fixed to the wall, and the rest of the hanger "flowers" from the stalk like a wooden bowl in natural beech, white enamel and natural sapelli. The smooth shapes that make this wall hook ensure its comfort and functionality to hold all sorts of clothing and accessories. The industrial style of Bol is perfect for creating surroundings that transmit personality using organic materials and an elegant lineal design. the Bol collection of knobs and wall hooks transmits a new decorative concept based on warmth and harmony.

 $Full\ Description:\ Dia(D)-\ (mm)Dia(D)-\ (inches)Length(L)-\ (mm)Length(L)-\ (inches)451-3/4"\\ 31.21-1/4"\\ Finish:\ Matt\ black\ +\ Sapelly,\ Matt\ black\ +\ Beech,\ Matt\ black\ +\ Matt\ white$ 

lacqueredMaterial: ZAMAK / WOODFasteners included

Price \$34.99

SKU: ee1c9a88

MPN: D7015

Signature Frings....

SignatureThings...

Signature Trings....