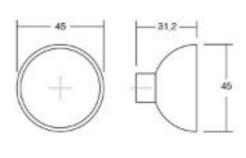

 $Full\ Description:\ Dia(D)-\ (mm)Dia(D)-\ (inches)Length(L)-\ (mm)Length(L)-\ (inches)451-3/4"\\ 31.21-1/4"\\ Finish:\ Matt\ black\ +\ Sapelly,\ Matt\ black\ +\ Beech,\ Matt\ black\ +\ Matt\ white$ 