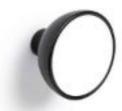

## **BOL Hook**

Product URL https://signaturethings.com/bol-hook

Short Description: Available in 3 finishesBOL Hook in Beech, Sapele, Lacquered Black or Lacquered White + Matte BlackThe wall hook Bol protrudes using a subtle stalk made in zamak which is fixed to the wall, and the rest of the hanger "flowers" from the stalk like a wooden bowl in natural beech, white enamel and natural sapelli. The smooth shapes that make this wall hook ensure its comfort and functionality to hold all sorts of clothing and accessories. The industrial style of Bol is perfect for creating surroundings that transmit personality using organic materials and an elegant lineal design. the Bol collection of knobs and wall hooks transmits a new decorative concept based on warmth and harmony.

 $Full\ Description:\ Dia(D)-\ (mm)Dia(D)-\ (inches)Length(L)-\ (mm)Length(L)-\ (inches)451-3/4"\\ 31.21-1/4"\\ Finish:\ Matt\ black\ +\ Sapelly,\ Matt\ black\ +\ Beech,\ Matt\ black\ +\ Matt\ white$ 

lacqueredMaterial: ZAMAK / WOODFasteners included

Price \$34.99

SKU: ee1c9a88

MPN: D7015

Signature Frings....

SignatureThings...

Signature Trings....