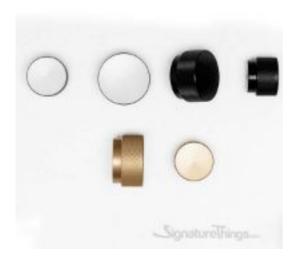

## GRAF BIG Knob in Stainless Steel Look, Brushed Black, or Brushed Dark Brass

Product URL https://signaturethings.com/graf-big-knob

Short Description: Sizes: 1) Diameter 1-1/2" (38 mm) 2) Diameter 2" (50 mm)Available in 2 sizes, 3 finishesGRAF BIG Knob in Stainless Steel Look, Brushed Black, or Brushed Dark BrassThe knob Graf Big has increased its measurements adding new options to the bestselling Graf knob. Manufactured in aluminum it has a mesh shaped profile which ensures a perfect grip when it is used. Following the elegance and sophistication characteristic of its bestselling predecessor, the knob Graf Big brings its own personality to drawers, doors and chests of drawers onto which it is fitted. Available in three measurements and three finishes – stainless steel look, dark brushed brass, and brushed black – it brings great versatility of combinations to bedrooms, dressing rooms, kitchens and bathrooms. You can mix different measurements and finishes of the knob or even combine it with other products from the same collection such as the Graf Big handle and the Graf Big long.

Full Description: Diameter - (mm)Diameter - (inches)381-1/2"502"Finish: Stainless steel look, Brush dark brass, Brushed blackMaterial: ALUMINIUMFasteners included M4x25 (1") screws. Let us know on your PO if you would like longer or shorter screws.