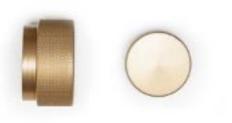

## GRAF BIG Knob in Stainless Steel Look, Brushed Black, or Brushed Dark Brass

Product URL https://signaturethings.com/graf-big-knob

Short Description: Sizes: 1) Diameter 1-1/2" (38 mm) 2) Diameter 2" (50 mm)Available in 2 sizes, 3 finishesGRAF BIG Knob in Stainless Steel Look, Brushed Black, or Brushed Dark BrassThe knob Graf Big has increased its measurements adding new options to the bestselling Graf knob. Manufactured in aluminum it has a mesh shaped profile which ensures a perfect grip when it is used. Following the elegance and sophistication characteristic of its bestselling predecessor, the knob Graf Big brings its own personality to drawers, doors and chests of drawers onto which it is fitted. Available in three measurements and three finishes – stainless steel look, dark brushed brass, and brushed black – it brings great versatility of combinations to bedrooms, dressing rooms, kitchens and bathrooms. You can mix different measurements and finishes of the knob or even combine it with other products from the same collection such as the Graf Big handle and the Graf Big long.

Full Description: Diameter - (mm)Diameter - (inches)381-1/2"502"Finish: Stainless steel look, Brush dark brass, Brushed blackMaterial: ALUMINIUMFasteners included M4x25 (1") screws. Let us know on your PO if you would like longer or shorter screws.