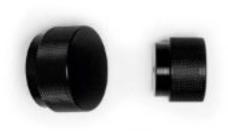

## GRAF BIG Knob in Stainless Steel Look, Brushed Black, or Brushed Dark Brass

Product URL https://signaturethings.com/graf-big-knob

Short Description: Sizes: 1) Diameter 1-1/2" (38 mm) 2) Diameter 2" (50 mm)Available in 2 sizes, 3 finishesGRAF BIG Knob in Stainless Steel Look, Brushed Black, or Brushed Dark BrassThe knob Graf Big has increased its measurements adding new options to the bestselling Graf knob. Manufactured in aluminum it has a mesh shaped profile which ensures a perfect grip when it is used. Following the elegance and sophistication characteristic of its bestselling predecessor, the knob Graf Big brings its own personality to drawers, doors and chests of drawers onto which it is fitted. Available in three measurements and three finishes – stainless steel look, dark brushed brass, and brushed black – it brings great versatility of combinations to bedrooms, dressing rooms, kitchens and bathrooms. You can mix different measurements and finishes of the knob or even combine it with other products from the same collection such as the Graf Big handle and the Graf Big long.

Full Description: Diameter - (mm)Diameter - (inches)381-1/2"502"Finish: Stainless steel look, Brush dark brass, Brushed blackMaterial: ALUMINIUMFasteners included M4x25 (1") screws. Let us know on your PO if you would like longer or shorter screws.