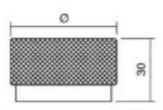

## GRAF BIG Knob in Stainless Steel Look, Brushed Black, or Brushed Dark Brass

Product URL https://signaturethings.com/graf-big-knob

Short Description: Sizes: 1) Diameter 1-1/2" (38 mm) 2) Diameter 2" (50 mm)Available in 2 sizes, 3 finishesGRAF BIG Knob in Stainless Steel Look, Brushed Black, or Brushed Dark BrassThe knob Graf Big has increased its measurements adding new options to the bestselling Graf knob. Manufactured in aluminum it has a mesh shaped profile which ensures a perfect grip when it is used. Following the elegance and sophistication characteristic of its bestselling predecessor, the knob Graf Big brings its own personality to drawers, doors and chests of drawers onto which it is fitted. Available in three measurements and three finishes – stainless steel look, dark brushed brass, and brushed black – it brings great versatility of combinations to bedrooms, dressing rooms, kitchens and bathrooms. You can mix different measurements and finishes of the knob or even combine it with other products from the same collection such as the Graf Big handle and the Graf Big long.

Full Description: Diameter - (mm)Diameter - (inches)381-1/2"502"Finish: Stainless steel look, Brush dark brass, Brushed blackMaterial: ALUMINIUMFasteners included M4x25 (1") screws. Let us know on your PO if you would like longer or shorter screws.