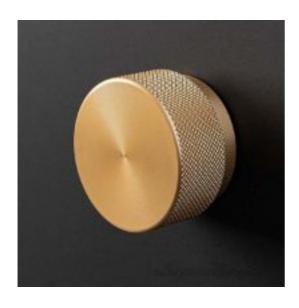

## GRAF BIG Knob in Stainless Steel Look, Brushed Black, or Brushed Dark Brass

Product URL https://signaturethings.com/graf-big-knob

Short Description: Sizes: 1) Diameter 1-1/2" (38 mm) 2) Diameter 2" (50 mm)Available in 2 sizes, 3 finishesGRAF BIG Knob in Stainless Steel Look, Brushed Black, or Brushed Dark BrassThe knob Graf Big has increased its measurements adding new options to the bestselling Graf knob. Manufactured in aluminum it has a mesh shaped profile which ensures a perfect grip when it is used. Following the elegance and sophistication characteristic of its bestselling predecessor, the knob Graf Big brings its own personality to drawers, doors and chests of drawers onto which it is fitted. Available in three measurements and three finishes – stainless steel look, dark brushed brass, and brushed black – it brings great versatility of combinations to bedrooms, dressing rooms, kitchens and bathrooms. You can mix different measurements and finishes of the knob or even combine it with other products from the same collection such as the Graf Big handle and the Graf Big long.

Full Description: Diameter - (mm)Diameter - (inches)381-1/2"502"Finish: Stainless steel look, Brush dark brass, Brushed blackMaterial: ALUMINIUMFasteners included M4x25 (1") screws. Let us know on your PO if you would like longer or shorter screws.