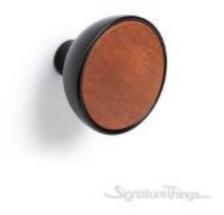

## **BOL Cabinet Knob**

Product URL https://signaturethings.com/bol-cabinet-knob

Short Description: Size :Ø 1-3/4" (45 mm)Available in 3 finishesBOL Knob in Beech, Sapele or Matte White LacqueredThe Bol knob transmits a new decorative concept based on harmony and warmth. Its design is based around a subtle shank in Zamak, like a kind of flower in the shape of a bowl filled with natural beech wood or white enamel and natural sapelli. Its smooth shape allows you to create surroundings full of personality thanks to the organic materials used in its manufacture. The Bol collection, designed by Balutto Associati, goes beyond being simply a knob, moving into the world of wall hooks so allowing for an infinite number of combinations on walls, doors, and drawers in homes and offices.

Full Description: Ø - (mm)Ø - (inches)Length - (mm)Length - (inches)451-3/4"31.21-1/4"Finish: Matt black + Sapelli, Matt black + Beech, Matt black + Matt white lacqueredMaterial: ZAMAK / WOODZamak (Zinc alloy)/WoodFasteners included M4 x 25mm (1") screws. Let us know on your PO if you require longer/shorter screws.