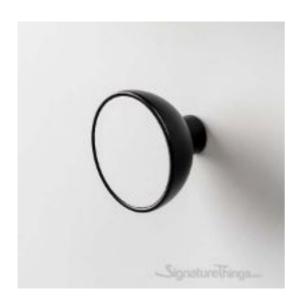

## **BOL Cabinet Knob**

Product URL https://signaturethings.com/bol-cabinet-knob

Short Description: Size :Ø 1-3/4" (45 mm)Available in 3 finishesBOL Knob in Beech, Sapele or Matte White LacqueredThe Bol knob transmits a new decorative concept based on harmony and warmth. Its design is based around a subtle shank in Zamak, like a kind of flower in the shape of a bowl filled with natural beech wood or white enamel and natural sapelli. Its smooth shape allows you to create surroundings full of personality thanks to the organic materials used in its manufacture. The Bol collection, designed by Balutto Associati, goes beyond being simply a knob, moving into the world of wall hooks so allowing for an infinite number of combinations on walls, doors, and drawers in homes and offices.

Full Description: Ø - (mm)Ø - (inches)Length - (mm)Length - (inches)451-3/4"31.21-1/4"Finish: Matt black + Sapelli, Matt black + Beech, Matt black + Matt white lacqueredMaterial: ZAMAK / WOODZamak (Zinc alloy)/WoodFasteners included M4 x 25mm (1") screws. Let us know on your PO if you require longer/shorter screws.