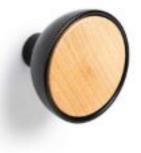

## **BOL Cabinet Knob**

Product URL https://signaturethings.com/bol-cabinet-knob

Short Description: Size :Ø 1-3/4" (45 mm)Available in 3 finishesBOL Knob in Beech, Sapele or Matte White LacqueredThe Bol knob transmits a new decorative concept based on harmony and warmth. Its design is based around a subtle shank in Zamak, like a kind of flower in the shape of a bowl filled with natural beech wood or white enamel and natural sapelli. Its smooth shape allows you to create surroundings full of personality thanks to the organic materials used in its manufacture. The Bol collection, designed by Balutto Associati, goes beyond being simply a knob, moving into the world of wall hooks so allowing for an infinite number of combinations on walls, doors, and drawers in homes and offices.

Full Description: Ø - (mm)Ø - (inches)Length - (mm)Length - (inches)451-3/4"31.21-1/4"Finish: Matt black + Sapelli, Matt black + Beech, Matt black + Matt white lacqueredMaterial: ZAMAK / WOODZamak (Zinc alloy)/WoodFasteners included M4 x 25mm (1") screws. Let us know on your PO if you require longer/shorter screws.