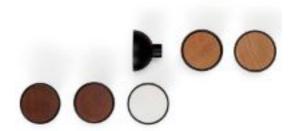

## **BOL Cabinet Knob**

Product URL https://signaturethings.com/bol-cabinet-knob

Short Description: Size :Ø 1-3/4" (45 mm)Available in 3 finishesBOL Knob in Beech, Sapele or Matte White LacqueredThe Bol knob transmits a new decorative concept based on harmony and warmth. Its design is based around a subtle shank in Zamak, like a kind of flower in the shape of a bowl filled with natural beech wood or white enamel and natural sapelli. Its smooth shape allows you to create surroundings full of personality thanks to the organic materials used in its manufacture. The Bol collection, designed by Balutto Associati, goes beyond being simply a knob, moving into the world of wall hooks so allowing for an infinite number of combinations on walls, doors, and drawers in homes and offices.

Full Description: Ø - (mm)Ø - (inches)Length - (mm)Length - (inches)451-3/4"31.21-1/4"Finish: Matt black + Sapelli, Matt black + Beech, Matt black + Matt white lacqueredMaterial: ZAMAK / WOODZamak (Zinc alloy)/WoodFasteners included M4 x 25mm (1") screws. Let us know on your PO if you require longer/shorter screws.