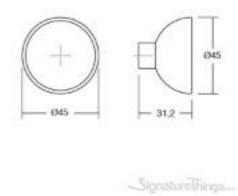

Full Description: Ø - (mm)Ø - (inches)Length - (mm)Length - (inches)451-3/4"31.21-1/4"Finish: Matt black + Sapelli, Matt black + Beech, Matt black + Matt white lacqueredMaterial: ZAMAK / WOODZamak (Zinc alloy)/WoodFasteners included M4 x 25mm (1") screws. Let us know on your PO if you require longer/shorter screws.