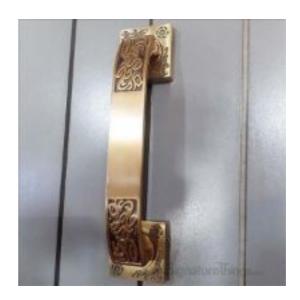

## **8 Inch Antique Brass Nexa Door Handle**

Product URL https://signaturethings.com/8-inch-antique-brass-nexa-door-handle

Short Description: The door handles are not only attractive, but also of high quality, and the appropriate design provides for sufficient finger distance between the door and the handle.

Full Description: Length - (Inches)Length - (mm)Center to Center - (Inches)Center to Center - (mm)8"203.26"152.4Material: BrassFinish Details:Available Finish: Antique BrassFeaturesNumber of Handles: 1Primary Material: MetalMaterial Details: BrassScrews Included: YesGive your Doors a new refreshing lookEasy installation & AssembledOffered in unique finishesProduct DetailsScrews Included: YesNumber of Handles: 1AssemblyInstallation