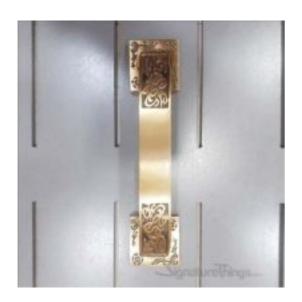

## **8 Inch Antique Brass Nexa Door Handle**

Product URL https://signaturethings.com/8-inch-antique-brass-nexa-door-handle

Short Description: The door handles are not only attractive, but also of high quality, and the appropriate design provides for sufficient finger distance between the door and the handle.

Full Description: Length - (Inches)Length - (mm)Center to Center - (Inches)Center to Center - (mm)8"203.26"152.4Material: BrassFinish Details:Available Finish: Antique BrassFeaturesNumber of Handles: 1Primary Material: MetalMaterial Details: BrassScrews Included: YesGive your Doors a new refreshing lookEasy installation & AssembledOffered in unique finishesProduct DetailsScrews Included: YesNumber of Handles: 1AssemblyInstallation