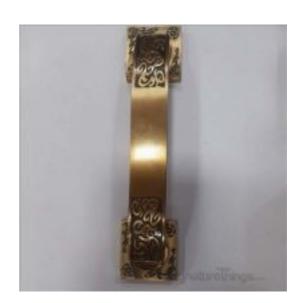

## **8 Inch Antique Brass Nexa Door Handle**

Product URL https://signaturethings.com/8-inch-antique-brass-nexa-door-handle

Short Description: The door handles are not only attractive, but also of high quality, and the appropriate design provides for sufficient finger distance between the door and the handle.

Full Description: Length - (Inches)Length - (mm)Center to Center - (Inches)Center to Center - (mm)8"203.26"152.4Material: BrassFinish Details:Available Finish: Antique BrassFeaturesNumber of Handles: 1Primary Material: MetalMaterial Details: BrassScrews Included: YesGive your Doors a new refreshing lookEasy installation & AssembledOffered in unique finishesProduct DetailsScrews Included: YesNumber of Handles: 1AssemblyInstallation