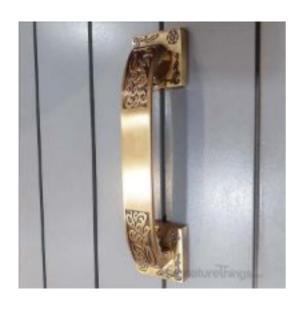

## **8 Inch Antique Brass Nexa Door Handle**

Product URL https://signaturethings.com/8-inch-antique-brass-nexa-door-handle

Short Description: The door handles are not only attractive, but also of high quality, and the appropriate design provides for sufficient finger distance between the door and the handle.

Full Description: Length - (Inches)Length - (mm)Center to Center - (Inches)Center to Center - (mm)8"203.26"152.4Material: BrassFinish Details:Available Finish: Antique BrassFeaturesNumber of Handles: 1Primary Material: MetalMaterial Details: BrassScrews Included: YesGive your Doors a new refreshing lookEasy installation & AssembledOffered in unique finishesProduct DetailsScrews Included: YesNumber of Handles: 1AssemblyInstallation