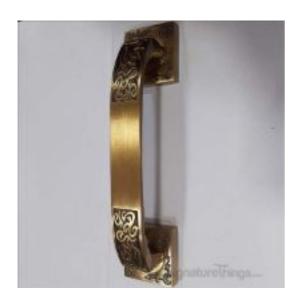

## **8 Inch Antique Brass Nexa Door Handle**

Product URL https://signaturethings.com/8-inch-antique-brass-nexa-door-handle

Short Description: The door handles are not only attractive, but also of high quality, and the appropriate design provides for sufficient finger distance between the door and the handle.

Full Description: Length - (Inches)Length - (mm)Center to Center - (Inches)Center to Center - (mm)8"203.26"152.4Material: BrassFinish Details:Available Finish: Antique BrassFeaturesNumber of Handles: 1Primary Material: MetalMaterial Details: BrassScrews Included: YesGive your Doors a new refreshing lookEasy installation & AssembledOffered in unique finishesProduct DetailsScrews Included: YesNumber of Handles: 1AssemblyInstallation