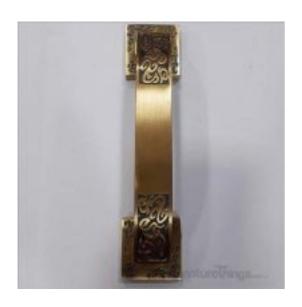

## **8 Inch Antique Brass Nexa Door Handle**

Product URL https://signaturethings.com/8-inch-antique-brass-nexa-door-handle

Short Description: The door handles are not only attractive, but also of high quality, and the appropriate design provides for sufficient finger distance between the door and the handle.

Full Description: Length - (Inches)Length - (mm)Center to Center - (Inches)Center to Center - (mm)8"203.26"152.4Material: BrassFinish Details:Available Finish: Antique BrassFeaturesNumber of Handles: 1Primary Material: MetalMaterial Details: BrassScrews Included: YesGive your Doors a new refreshing lookEasy installation & AssembledOffered in unique finishesProduct DetailsScrews Included: YesNumber of Handles: 1AssemblyInstallation