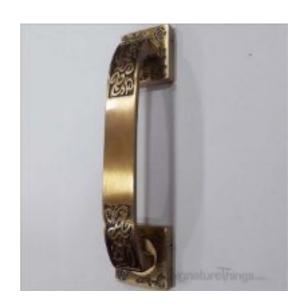

## **8 Inch Antique Brass Nexa Door Handle**

Product URL https://signaturethings.com/8-inch-antique-brass-nexa-door-handle

Short Description: The door handles are not only attractive, but also of high quality, and the appropriate design provides for sufficient finger distance between the door and the handle.

Full Description: Length - (Inches)Length - (mm)Center to Center - (Inches)Center to Center - (mm)8"203.26"152.4Material: BrassFinish Details:Available Finish: Antique BrassFeaturesNumber of Handles: 1Primary Material: MetalMaterial Details: BrassScrews Included: YesGive your Doors a new refreshing lookEasy installation & AssembledOffered in unique finishesProduct DetailsScrews Included: YesNumber of Handles: 1AssemblyInstallation