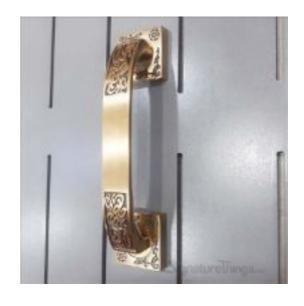

## **8 Inch Antique Brass Nexa Door Handle**

Product URL https://signaturethings.com/8-inch-antique-brass-nexa-door-handle

Short Description: The door handles are not only attractive, but also of high quality, and the appropriate design provides for sufficient finger distance between the door and the handle.

Full Description: Length - (Inches)Length - (mm)Center to Center - (Inches)Center to Center - (mm)8"203.26"152.4Material: BrassFinish Details:Available Finish: Antique BrassFeaturesNumber of Handles: 1Primary Material: MetalMaterial Details: BrassScrews Included: YesGive your Doors a new refreshing lookEasy installation & AssembledOffered in unique finishesProduct DetailsScrews Included: YesNumber of Handles: 1AssemblyInstallation