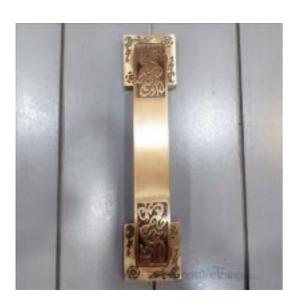

## **8 Inch Antique Brass Nexa Door Handle**

Product URL https://signaturethings.com/8-inch-antique-brass-nexa-door-handle

Short Description: The door handles are not only attractive, but also of high quality, and the appropriate design provides for sufficient finger distance between the door and the handle.

Full Description: Length - (Inches)Length - (mm)Center to Center - (Inches)Center to Center - (mm)8"203.26"152.4Material: BrassFinish Details:Available Finish: Antique BrassFeaturesNumber of Handles: 1Primary Material: MetalMaterial Details: BrassScrews Included: YesGive your Doors a new refreshing lookEasy installation & AssembledOffered in unique finishesProduct DetailsScrews Included: YesNumber of Handles: 1AssemblyInstallation