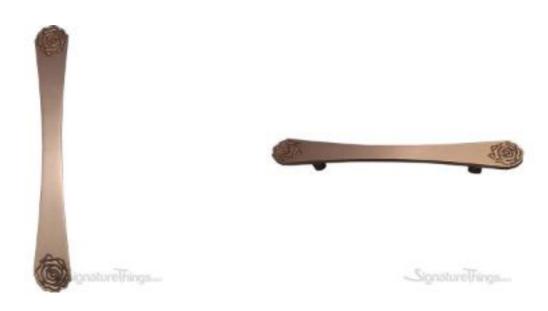

## **Brass Chy 918 Rose Gold Door Handle**

Product URL https://signaturethings.com/brass-chv-918-rose-gold-door-handle

Short Description: The door handles are not only attractive, but also of high quality, and the appropriate design provides for sufficient finger distance between the door and the handle.

Full Description: Length - (Inches)Length - (mm)Center to Center - (Inches)Center to Center - (mm)15"38110"254Material: BrassAvailable in Custom Sizes.Finish Details:Available Finish: Rose Gold.Custom Finishes: For more details please Contact Us