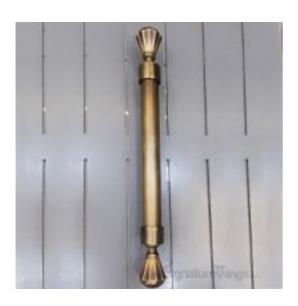

## **Antique Sws Elephant Door Handle**

Product URL https://signaturethings.com/antique-sws-elephant-door-handle

Short Description: The door handles are not only attractive, but also of high quality, and the appropriate design provides for sufficient finger distance between the door and the handle.

Full Description: Length - (Inches)Length - (mm)Center to Center - (Inches)Center to Center -

(mm)18"457.212"304.8Material: Stainless SteelFinish Details: Available Finish:

Antique.FeaturesNumber of Handles: 1Primary Material: MetalMaterial Details: Stainless SteelScrews Included: YesGive your Doors a new refreshing look.Easy installation &