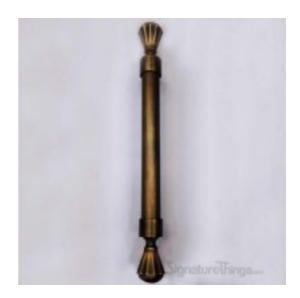

## **Antique Sws Elephant Door Handle**

Product URL https://signaturethings.com/antique-sws-elephant-door-handle

Short Description: The door handles are not only attractive, but also of high quality, and the appropriate design provides for sufficient finger distance between the door and the handle.

Full Description: Length - (Inches)Length - (mm)Center to Center - (Inches)Center to Center -

(mm)18"457.212"304.8Material: Stainless SteelFinish Details: Available Finish:

Antique.FeaturesNumber of Handles: 1Primary Material: MetalMaterial Details: Stainless SteelScrews Included: YesGive your Doors a new refreshing look.Easy installation &