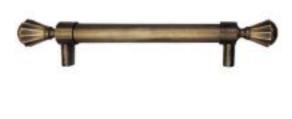

## **Antique Sws Elephant Door Handle**

Product URL https://signaturethings.com/antique-sws-elephant-door-handle

Short Description: The door handles are not only attractive, but also of high quality, and the appropriate design provides for sufficient finger distance between the door and the handle.

Full Description: Length - (Inches)Length - (mm)Center to Center - (Inches)Center to Center -

(mm)18"457.212"304.8Material: Stainless SteelFinish Details: Available Finish:

Antique.FeaturesNumber of Handles: 1Primary Material: MetalMaterial Details: Stainless SteelScrews Included: YesGive your Doors a new refreshing look.Easy installation &