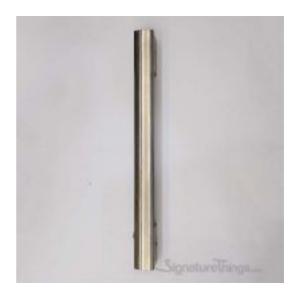

## 12" Sws Solid Stainless Steel Door Handle

Product URL https://signaturethings.com/12-sws-solid-stainless-steel-door-handle

Short Description: The door handles are not only attractive, but also of high quality, and the appropriate design provides for sufficient finger distance between the door and the handle.

Full Description: Length - (Inches)Length - (mm)Center to Center - (Inches)Center to Center - (mm)12"304.810"254Material: Stainless SteelFinish Details:Available Finish: Stainless Steel.FeaturesNumber of Handles: 1Primary Material: MetalMaterial Details: Stainless SteelScrews Included: YesGive your Doors a new refreshing look.Easy installation & AssembledOffered in unique finishesProduct DetailsScrews Included: YesNumber of Handles: 1AssemblyInstallation Required: Yes