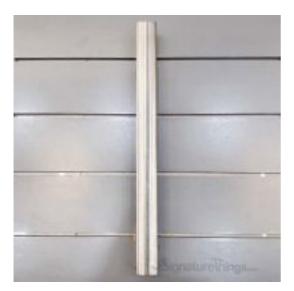

## 12" Sws Solid Stainless Steel Door Handle

Product URL https://signaturethings.com/12-sws-solid-stainless-steel-door-handle

Short Description: The door handles are not only attractive, but also of high quality, and the appropriate design provides for sufficient finger distance between the door and the handle.

Full Description: Length - (Inches)Length - (mm)Center to Center - (Inches)Center to Center - (mm)12"304.810"254Material: Stainless SteelFinish Details:Available Finish: Stainless Steel.FeaturesNumber of Handles: 1Primary Material: MetalMaterial Details: Stainless SteelScrews Included: YesGive your Doors a new refreshing look.Easy installation & AssembledOffered in unique finishesProduct DetailsScrews Included: YesNumber of Handles: 1AssemblyInstallation Required: Yes