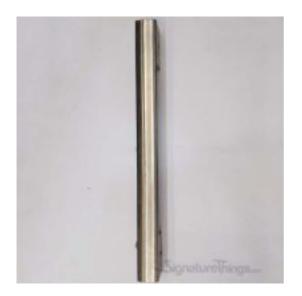

## 12" Sws Solid Stainless Steel Door Handle

Product URL https://signaturethings.com/12-sws-solid-stainless-steel-door-handle

Short Description: The door handles are not only attractive, but also of high quality, and the appropriate design provides for sufficient finger distance between the door and the handle.

Full Description: Length - (Inches)Length - (mm)Center to Center - (Inches)Center to Center - (mm)12"304.810"254Material: Stainless SteelFinish Details:Available Finish: Stainless Steel.FeaturesNumber of Handles: 1Primary Material: MetalMaterial Details: Stainless SteelScrews Included: YesGive your Doors a new refreshing look.Easy installation & AssembledOffered in unique finishesProduct DetailsScrews Included: YesNumber of Handles: 1AssemblyInstallation Required: Yes