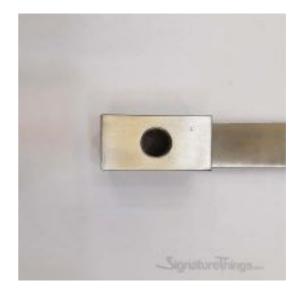

Full Description: Length - (Inches)Length - (mm)Center to Center - (Inches)Center to Center - (mm)12"304.810"254Material: Stainless SteelFinish Details:Available Finish: Stainless Steel.FeaturesNumber of Handles: 1Primary Material: MetalMaterial Details: Stainless SteelScrews Included: YesGive your Doors a new refreshing look.Easy installation & AssembledOffered in unique finishesProduct DetailsScrews Included: YesNumber of Handles: 1AssemblyInstallation Required: Yes