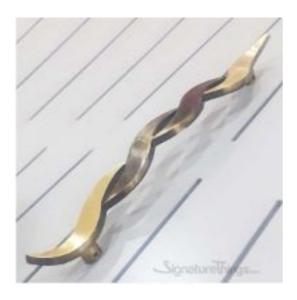

## **Antique Brass Oracle Door Handle**

Product URL https://signaturethings.com/antique-brass-oracle-door-handle

Short Description: The door handles are not only attractive, but also of high quality, and the appropriate design provides for sufficient finger distance between the door and the handle.

Full Description: Length - (Inches)Length - (mm)Center to Center - (Inches)Center to Center - (mm)12"304.89-1/2"241.3Material: BrassFinish Details:Available Finish: Antique BrassFeaturesNumber of Handles: 1Primary Material: MetalMaterial Details: BrassScrews Included: YesGive your Doors a new refreshing look.Easy installation & AssembledOffered in unique finishesProduct DetailsScrews Included: YesNumber of Handles: 1AssemblyInstallation Required: Yes