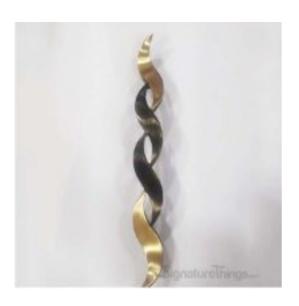

## **Antique Brass Oracle Door Handle**

Product URL https://signaturethings.com/antique-brass-oracle-door-handle

Short Description: The door handles are not only attractive, but also of high quality, and the appropriate design provides for sufficient finger distance between the door and the handle.

Full Description: Length - (Inches)Length - (mm)Center to Center - (Inches)Center to Center - (mm)12"304.89-1/2"241.3Material: BrassFinish Details:Available Finish: Antique BrassFeaturesNumber of Handles: 1Primary Material: MetalMaterial Details: BrassScrews Included: YesGive your Doors a new refreshing look.Easy installation & AssembledOffered in unique finishesProduct DetailsScrews Included: YesNumber of Handles: 1AssemblyInstallation Required: Yes