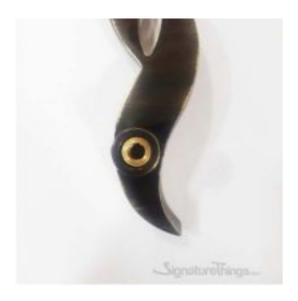

## **Antique Brass Oracle Door Handle**

Product URL https://signaturethings.com/antique-brass-oracle-door-handle

Short Description: The door handles are not only attractive, but also of high quality, and the appropriate design provides for sufficient finger distance between the door and the handle.

Full Description: Length - (Inches)Length - (mm)Center to Center - (Inches)Center to Center - (mm)12"304.89-1/2"241.3Material: BrassFinish Details:Available Finish: Antique BrassFeaturesNumber of Handles: 1Primary Material: MetalMaterial Details: BrassScrews Included: YesGive your Doors a new refreshing look.Easy installation & AssembledOffered in unique finishesProduct DetailsScrews Included: YesNumber of Handles: 1AssemblyInstallation Required: Yes