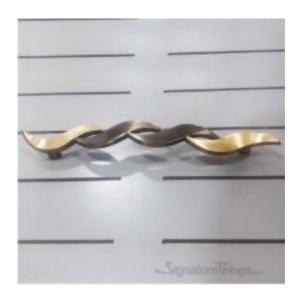

## **Antique Brass Oracle Door Handle**

Product URL https://signaturethings.com/antique-brass-oracle-door-handle

Short Description: The door handles are not only attractive, but also of high quality, and the appropriate design provides for sufficient finger distance between the door and the handle.

Full Description: Length - (Inches)Length - (mm)Center to Center - (Inches)Center to Center - (mm)12"304.89-1/2"241.3Material: BrassFinish Details:Available Finish: Antique BrassFeaturesNumber of Handles: 1Primary Material: MetalMaterial Details: BrassScrews Included: YesGive your Doors a new refreshing look.Easy installation & AssembledOffered in unique finishesProduct DetailsScrews Included: YesNumber of Handles: 1AssemblyInstallation Required: Yes