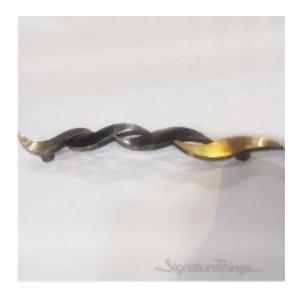

## **Antique Brass Oracle Door Handle**

Product URL https://signaturethings.com/antique-brass-oracle-door-handle

Short Description: The door handles are not only attractive, but also of high quality, and the appropriate design provides for sufficient finger distance between the door and the handle.

Full Description: Length - (Inches)Length - (mm)Center to Center - (Inches)Center to Center - (mm)12"304.89-1/2"241.3Material: BrassFinish Details:Available Finish: Antique BrassFeaturesNumber of Handles: 1Primary Material: MetalMaterial Details: BrassScrews Included: YesGive your Doors a new refreshing look.Easy installation & AssembledOffered in unique finishesProduct DetailsScrews Included: YesNumber of Handles: 1AssemblyInstallation Required: Yes