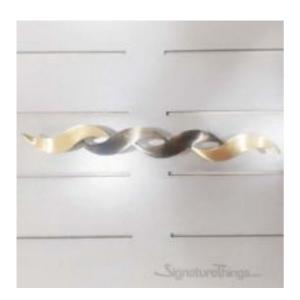

## **Antique Brass Oracle Door Handle**

Product URL https://signaturethings.com/antique-brass-oracle-door-handle

Short Description: The door handles are not only attractive, but also of high quality, and the appropriate design provides for sufficient finger distance between the door and the handle.

Full Description: Length - (Inches)Length - (mm)Center to Center - (Inches)Center to Center - (mm)12"304.89-1/2"241.3Material: BrassFinish Details:Available Finish: Antique BrassFeaturesNumber of Handles: 1Primary Material: MetalMaterial Details: BrassScrews Included: YesGive your Doors a new refreshing look.Easy installation & AssembledOffered in unique finishesProduct DetailsScrews Included: YesNumber of Handles: 1AssemblyInstallation Required: Yes