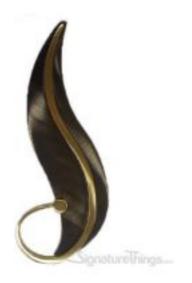

## **Antique Prince Polo Pmh-075 Door Handle**

Product URL https://signaturethings.com/antique-prince-polo-pmh-075-door-handle

Short Description: The door handles are not only attractive, but also of high quality, and the appropriate design provides for sufficient finger distance between the door and the handle.

Full Description: Length - (Inches)Length - (mm)Center to Center - (Inches)Center to Center - (mm)10"2546-1/2"165.1Material: Zink-AlloyMounting: Left /RightAlso Available in Sets- Left /Right MountingFinish Details: Available Finish: AntiqueCustom Finishes: For more details please Contact Us contact@signaturethings.comFeaturesNumber of Handles: 1Primary Material: MetalMaterial Details: Zink-AlloyScrews Included: YesGive your Doors a new refreshing lookEasy installation & AssembledOffered in unique finishesProduct DetailsScrews Included: YesNumber of Handles: 1AssemblyInstallation Required: Yes