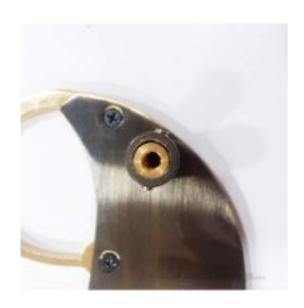

Full Description: Length - (Inches)Length - (mm)Center to Center - (Inches)Center to Center - (mm)10"2546-1/2"165.1Material: Zink-AlloyMounting: Left /RightAlso Available in Sets- Left /Right MountingFinish Details: Available Finish: AntiqueCustom Finishes: For more details please Contact Us contact@signaturethings.comFeaturesNumber of Handles: 1Primary Material: MetalMaterial Details: Zink-AlloyScrews Included: YesGive your Doors a new refreshing lookEasy installation & AssembledOffered in unique finishesProduct DetailsScrews Included: YesNumber of Handles: 1AssemblyInstallation Required: Yes