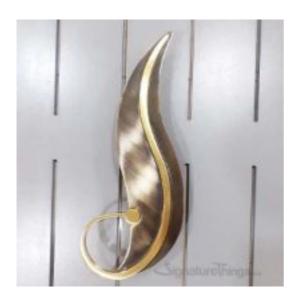

## **Antique Prince Polo Pmh-075 Door Handle**

Product URL https://signaturethings.com/antique-prince-polo-pmh-075-door-handle

Short Description: The door handles are not only attractive, but also of high quality, and the appropriate design provides for sufficient finger distance between the door and the handle.

Full Description: Length - (Inches)Length - (mm)Center to Center - (Inches)Center to Center - (mm)10"2546-1/2"165.1Material: Zink-AlloyMounting: Left /RightAlso Available in Sets- Left /Right MountingFinish Details: Available Finish: AntiqueCustom Finishes: For more details please Contact Us contact@signaturethings.comFeaturesNumber of Handles: 1Primary Material: MetalMaterial Details: Zink-AlloyScrews Included: YesGive your Doors a new refreshing lookEasy installation & AssembledOffered in unique finishesProduct DetailsScrews Included: YesNumber of Handles: 1AssemblyInstallation Required: Yes