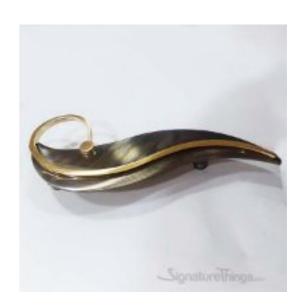

## **Antique Prince Polo Pmh-075 Door Handle**

Product URL https://signaturethings.com/antique-prince-polo-pmh-075-door-handle

Short Description: The door handles are not only attractive, but also of high quality, and the appropriate design provides for sufficient finger distance between the door and the handle.

Full Description: Length - (Inches)Length - (mm)Center to Center - (Inches)Center to Center - (mm)10"2546-1/2"165.1Material: Zink-AlloyMounting: Left /RightAlso Available in Sets- Left /Right MountingFinish Details: Available Finish: AntiqueCustom Finishes: For more details please Contact Us contact@signaturethings.comFeaturesNumber of Handles: 1Primary Material: MetalMaterial Details: Zink-AlloyScrews Included: YesGive your Doors a new refreshing lookEasy installation & AssembledOffered in unique finishesProduct DetailsScrews Included: YesNumber of Handles: 1AssemblyInstallation Required: Yes