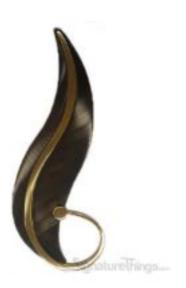

## **Antique Prince Polo Pmh-075 Door Handle**

Product URL https://signaturethings.com/antique-prince-polo-pmh-075-door-handle

Short Description: The door handles are not only attractive, but also of high quality, and the appropriate design provides for sufficient finger distance between the door and the handle.

Full Description: Length - (Inches)Length - (mm)Center to Center - (Inches)Center to Center - (mm)10"2546-1/2"165.1Material: Zink-AlloyMounting: Left /RightAlso Available in Sets- Left /Right MountingFinish Details: Available Finish: AntiqueCustom Finishes: For more details please Contact Us contact@signaturethings.comFeaturesNumber of Handles: 1Primary Material: MetalMaterial Details: Zink-AlloyScrews Included: YesGive your Doors a new refreshing lookEasy installation & AssembledOffered in unique finishesProduct DetailsScrews Included: YesNumber of Handles: 1AssemblyInstallation Required: Yes