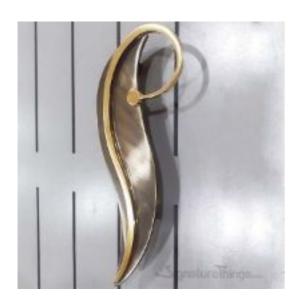

## **Antique Prince Polo Pmh-075 Door Handle**

Product URL https://signaturethings.com/antique-prince-polo-pmh-075-door-handle

Short Description: The door handles are not only attractive, but also of high quality, and the appropriate design provides for sufficient finger distance between the door and the handle.

Full Description: Length - (Inches)Length - (mm)Center to Center - (Inches)Center to Center - (mm)10"2546-1/2"165.1Material: Zink-AlloyMounting: Left /RightAlso Available in Sets- Left /Right MountingFinish Details: Available Finish: AntiqueCustom Finishes: For more details please Contact Us contact@signaturethings.comFeaturesNumber of Handles: 1Primary Material: MetalMaterial Details: Zink-AlloyScrews Included: YesGive your Doors a new refreshing lookEasy installation & AssembledOffered in unique finishesProduct DetailsScrews Included: YesNumber of Handles: 1AssemblyInstallation Required: Yes