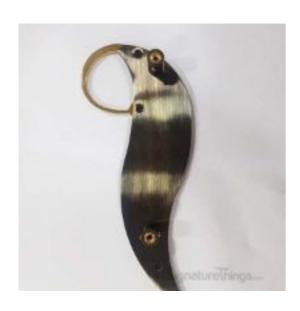

## **Antique Prince Polo Pmh-075 Door Handle**

Product URL https://signaturethings.com/antique-prince-polo-pmh-075-door-handle

Short Description: The door handles are not only attractive, but also of high quality, and the appropriate design provides for sufficient finger distance between the door and the handle.

Full Description: Length - (Inches)Length - (mm)Center to Center - (Inches)Center to Center - (mm)10"2546-1/2"165.1Material: Zink-AlloyMounting: Left /RightAlso Available in Sets- Left /Right MountingFinish Details: Available Finish: AntiqueCustom Finishes: For more details please Contact Us contact@signaturethings.comFeaturesNumber of Handles: 1Primary Material: MetalMaterial Details: Zink-AlloyScrews Included: YesGive your Doors a new refreshing lookEasy installation & AssembledOffered in unique finishesProduct DetailsScrews Included: YesNumber of Handles: 1AssemblyInstallation Required: Yes