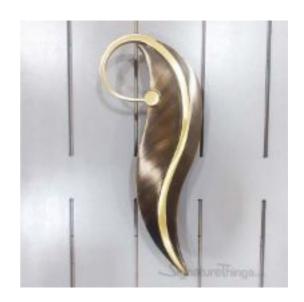

## **Antique Prince Polo Pmh-075 Door Handle**

Product URL https://signaturethings.com/antique-prince-polo-pmh-075-door-handle

Short Description: The door handles are not only attractive, but also of high quality, and the appropriate design provides for sufficient finger distance between the door and the handle.

Full Description: Length - (Inches)Length - (mm)Center to Center - (Inches)Center to Center - (mm)10"2546-1/2"165.1Material: Zink-AlloyMounting: Left /RightAlso Available in Sets- Left /Right MountingFinish Details: Available Finish: AntiqueCustom Finishes: For more details please Contact Us contact@signaturethings.comFeaturesNumber of Handles: 1Primary Material: MetalMaterial Details: Zink-AlloyScrews Included: YesGive your Doors a new refreshing lookEasy installation & AssembledOffered in unique finishesProduct DetailsScrews Included: YesNumber of Handles: 1AssemblyInstallation Required: Yes