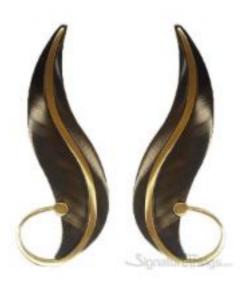

## **Antique Prince Polo Pmh-075 Door Handle**

Product URL https://signaturethings.com/antique-prince-polo-pmh-075-door-handle

Short Description: The door handles are not only attractive, but also of high quality, and the appropriate design provides for sufficient finger distance between the door and the handle.

Full Description: Length - (Inches)Length - (mm)Center to Center - (Inches)Center to Center - (mm)10"2546-1/2"165.1Material: Zink-AlloyMounting: Left /RightAlso Available in Sets- Left /Right MountingFinish Details: Available Finish: AntiqueCustom Finishes: For more details please Contact Us contact@signaturethings.comFeaturesNumber of Handles: 1Primary Material: MetalMaterial Details: Zink-AlloyScrews Included: YesGive your Doors a new refreshing lookEasy installation & AssembledOffered in unique finishesProduct DetailsScrews Included: YesNumber of Handles: 1AssemblyInstallation Required: Yes