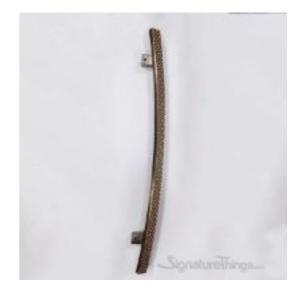

## **Antique Brass Koin Kora Door Handle**

Product URL https://signaturethings.com/antique-brass-koin-kora-door-handle

Short Description: The door handles are not only attractive, but also of high quality, and the appropriate design provides for sufficient finger distance between the door and the handle.

Full Description: Length - (Inches)Length - (mm)Center to Center - (Inches)Center to Center - (mm)18-1/2"469.914"355.6Material: BrassFinish Details:Available Finish: AntiqueFeaturesNumber of Handles: 1Primary Material: MetalMaterial Details: BrassScrews Included: YesGive your Doors a new refreshing lookEasy installation & AssembledOffered in unique finishesProduct DetailsScrews Included: YesNumber of Handles: 1AssemblyInstallation Required: Yes