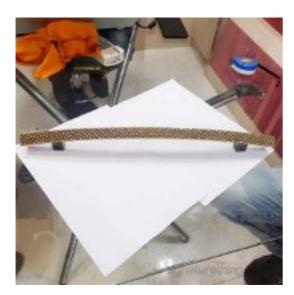

## **Antique Brass Koin Kora Door Handle**

Product URL https://signaturethings.com/antique-brass-koin-kora-door-handle

Short Description: The door handles are not only attractive, but also of high quality, and the appropriate design provides for sufficient finger distance between the door and the handle.

Full Description: Length - (Inches)Length - (mm)Center to Center - (Inches)Center to Center - (mm)18-1/2"469.914"355.6Material: BrassFinish Details:Available Finish: AntiqueFeaturesNumber of Handles: 1Primary Material: MetalMaterial Details: BrassScrews Included: YesGive your Doors a new refreshing lookEasy installation & AssembledOffered in unique finishesProduct DetailsScrews Included: YesNumber of Handles: 1AssemblyInstallation Required: Yes