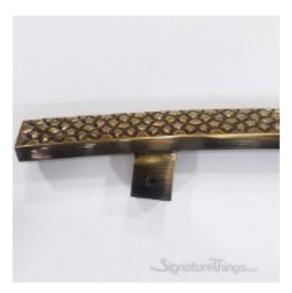

## **Antique Brass Koin Kora Door Handle**

Product URL https://signaturethings.com/antique-brass-koin-kora-door-handle

Short Description: The door handles are not only attractive, but also of high quality, and the appropriate design provides for sufficient finger distance between the door and the handle.

Full Description: Length - (Inches)Length - (mm)Center to Center - (Inches)Center to Center - (mm)18-1/2"469.914"355.6Material: BrassFinish Details:Available Finish: AntiqueFeaturesNumber of Handles: 1Primary Material: MetalMaterial Details: BrassScrews Included: YesGive your Doors a new refreshing lookEasy installation & AssembledOffered in unique finishesProduct DetailsScrews Included: YesNumber of Handles: 1AssemblyInstallation Required: Yes