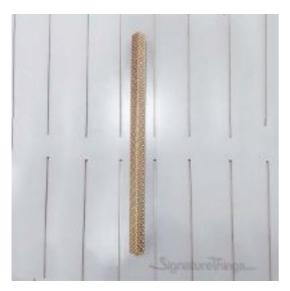

## **Antique Brass Koin Kora Door Handle**

Product URL https://signaturethings.com/antique-brass-koin-kora-door-handle

Short Description: The door handles are not only attractive, but also of high quality, and the appropriate design provides for sufficient finger distance between the door and the handle.

Full Description: Length - (Inches)Length - (mm)Center to Center - (Inches)Center to Center - (mm)18-1/2"469.914"355.6Material: BrassFinish Details:Available Finish: AntiqueFeaturesNumber of Handles: 1Primary Material: MetalMaterial Details: BrassScrews Included: YesGive your Doors a new refreshing lookEasy installation & AssembledOffered in unique finishesProduct DetailsScrews Included: YesNumber of Handles: 1AssemblyInstallation Required: Yes