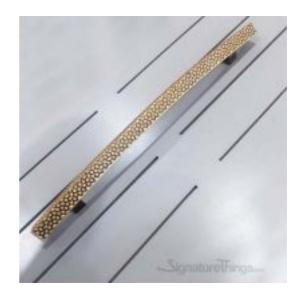

## **Antique Brass Koin Kora Door Handle**

Product URL https://signaturethings.com/antique-brass-koin-kora-door-handle

Short Description: The door handles are not only attractive, but also of high quality, and the appropriate design provides for sufficient finger distance between the door and the handle.

Full Description: Length - (Inches)Length - (mm)Center to Center - (Inches)Center to Center - (mm)18-1/2"469.914"355.6Material: BrassFinish Details:Available Finish: AntiqueFeaturesNumber of Handles: 1Primary Material: MetalMaterial Details: BrassScrews Included: YesGive your Doors a new refreshing lookEasy installation & AssembledOffered in unique finishesProduct DetailsScrews Included: YesNumber of Handles: 1AssemblyInstallation Required: Yes