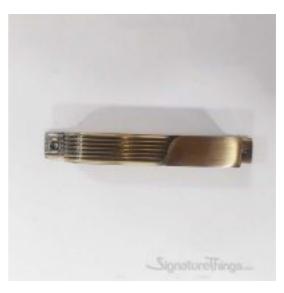

## **Antique Wave Door Handle with Line Design**

Product URL https://signaturethings.com/antique-wave-door-handle-with-line-design

Short Description: The door handles are not only attractive, but also of high quality, and the appropriate design provides for sufficient finger distance between the door and the handle.

Full Description: Length - (Inches)Length - (mm)Center to Center - (Inches)Center to Center - (mm)6"152.45-1/2"139.7Material: Zink-AlloyFinish Details: Available Finish: AntiqueFeaturesNumber of Handles: 1Primary Material: MetalMaterial Details: Zink-AlloyScrews Included: YesGive your Doors a new refreshing lookEasy installation & AssembledOffered in unique finishesProduct DetailsScrews Included: YesNumber of Handles: 1AssemblyInstallation Required: Yes