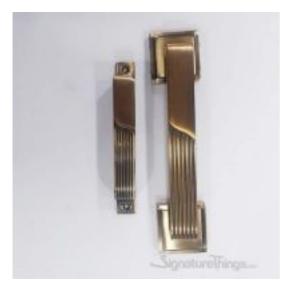

## **Antique Wave Door Handle with Line Design**

Product URL https://signaturethings.com/antique-wave-door-handle-with-line-design

Short Description: The door handles are not only attractive, but also of high quality, and the appropriate design provides for sufficient finger distance between the door and the handle.

Full Description: Length - (Inches)Length - (mm)Center to Center - (Inches)Center to Center - (mm)6"152.45-1/2"139.7Material: Zink-AlloyFinish Details: Available Finish: AntiqueFeaturesNumber of Handles: 1Primary Material: MetalMaterial Details: Zink-AlloyScrews Included: YesGive your Doors a new refreshing lookEasy installation & AssembledOffered in unique finishesProduct DetailsScrews Included: YesNumber of Handles: 1AssemblyInstallation Required: Yes