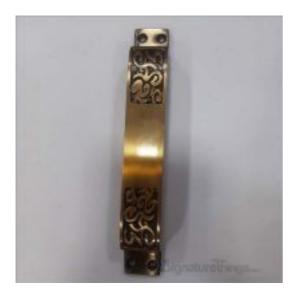

## **Antique Brass Nexa Door Handle**

Product URL https://signaturethings.com/antique-brass-nexa-door-handle

Short Description: The door handles are not only attractive, but also of high quality, and the appropriate design provides for sufficient finger distance between the door and the handle.

Full Description: Length - (Inches)Length - (mm)Center to Center - (Inches)Center to Center - (mm)6-1/8"155.65-1/2"139.77"177.86-1/2"165.1Material: BrassFinish Details:Available Finish: Antique BrassFeaturesNumber of Handles: 1Primary Material: MetalMaterial Details: BrassScrews Included: YesGive your Doors a new refreshing lookEasy installation & AssembledOffered in unique finishesProduct DetailsScrews Included: YesNumber of Handles: 1AssemblyInstallation Required: Yes