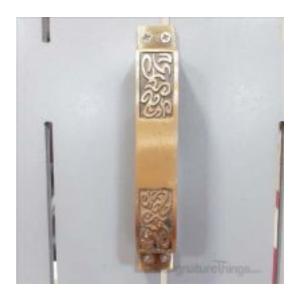

Full Description: Length - (Inches)Length - (mm)Center to Center - (Inches)Center to Center - (mm)6-1/8"155.65-1/2"139.77"177.86-1/2"165.1Material: BrassFinish Details:Available Finish: Antique BrassFeaturesNumber of Handles: 1Primary Material: MetalMaterial Details: BrassScrews Included: YesGive your Doors a new refreshing lookEasy installation & AssembledOffered in unique finishesProduct DetailsScrews Included: YesNumber of Handles: 1AssemblyInstallation Required: Yes