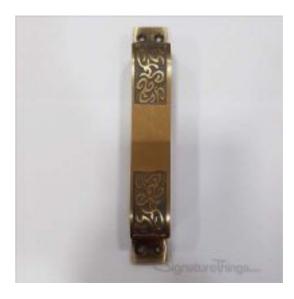

## **Antique Brass Nexa Door Handle**

Product URL https://signaturethings.com/antique-brass-nexa-door-handle

Short Description: The door handles are not only attractive, but also of high quality, and the appropriate design provides for sufficient finger distance between the door and the handle.

Full Description: Length - (Inches)Length - (mm)Center to Center - (Inches)Center to Center - (mm)6-1/8"155.65-1/2"139.77"177.86-1/2"165.1Material: BrassFinish Details:Available Finish: Antique BrassFeaturesNumber of Handles: 1Primary Material: MetalMaterial Details: BrassScrews Included: YesGive your Doors a new refreshing lookEasy installation & AssembledOffered in unique finishesProduct DetailsScrews Included: YesNumber of Handles: 1AssemblyInstallation Required: Yes