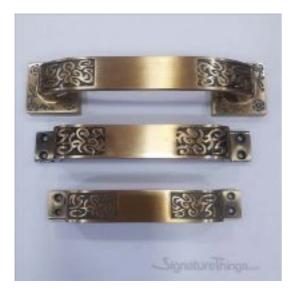

## **Antique Brass Nexa Door Handle**

Product URL https://signaturethings.com/antique-brass-nexa-door-handle

Short Description: The door handles are not only attractive, but also of high quality, and the appropriate design provides for sufficient finger distance between the door and the handle.

Full Description: Length - (Inches)Length - (mm)Center to Center - (Inches)Center to Center - (mm)6-1/8"155.65-1/2"139.77"177.86-1/2"165.1Material: BrassFinish Details:Available Finish: Antique BrassFeaturesNumber of Handles: 1Primary Material: MetalMaterial Details: BrassScrews Included: YesGive your Doors a new refreshing lookEasy installation & AssembledOffered in unique finishesProduct DetailsScrews Included: YesNumber of Handles: 1AssemblyInstallation Required: Yes