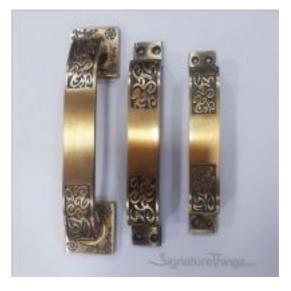

## **Antique Brass Nexa Door Handle**

Product URL https://signaturethings.com/antique-brass-nexa-door-handle

Short Description: The door handles are not only attractive, but also of high quality, and the appropriate design provides for sufficient finger distance between the door and the handle.

Full Description: Length - (Inches)Length - (mm)Center to Center - (Inches)Center to Center - (mm)6-1/8"155.65-1/2"139.77"177.86-1/2"165.1Material: BrassFinish Details:Available Finish: Antique BrassFeaturesNumber of Handles: 1Primary Material: MetalMaterial Details: BrassScrews Included: YesGive your Doors a new refreshing lookEasy installation & AssembledOffered in unique finishesProduct DetailsScrews Included: YesNumber of Handles: 1AssemblyInstallation Required: Yes