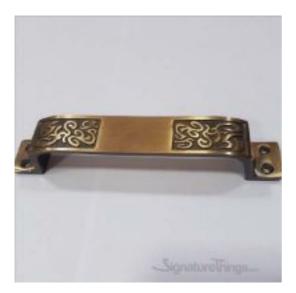

## **Antique Brass Nexa Door Handle**

Product URL https://signaturethings.com/antique-brass-nexa-door-handle

Short Description: The door handles are not only attractive, but also of high quality, and the appropriate design provides for sufficient finger distance between the door and the handle.

Full Description: Length - (Inches)Length - (mm)Center to Center - (Inches)Center to Center - (mm)6-1/8"155.65-1/2"139.77"177.86-1/2"165.1Material: BrassFinish Details:Available Finish: Antique BrassFeaturesNumber of Handles: 1Primary Material: MetalMaterial Details: BrassScrews Included: YesGive your Doors a new refreshing lookEasy installation & AssembledOffered in unique finishesProduct DetailsScrews Included: YesNumber of Handles: 1AssemblyInstallation Required: Yes