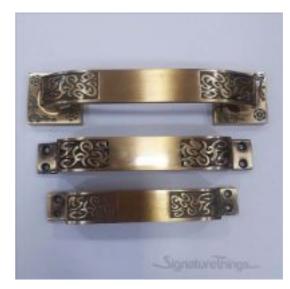

Full Description: Length - (Inches)Length - (mm)Center to Center - (Inches)Center to Center - (mm)6-1/8"155.65-1/2"139.77"177.86-1/2"165.1Material: BrassFinish Details:Available Finish: Antique BrassFeaturesNumber of Handles: 1Primary Material: MetalMaterial Details: BrassScrews Included: YesGive your Doors a new refreshing lookEasy installation & AssembledOffered in unique finishesProduct DetailsScrews Included: YesNumber of Handles: 1AssemblyInstallation Required: Yes