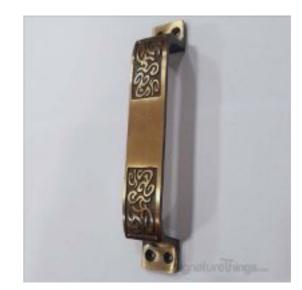

## **Antique Brass Nexa Door Handle**

Product URL https://signaturethings.com/antique-brass-nexa-door-handle

Short Description: The door handles are not only attractive, but also of high quality, and the appropriate design provides for sufficient finger distance between the door and the handle.

Full Description: Length - (Inches)Length - (mm)Center to Center - (Inches)Center to Center - (mm)6-1/8"155.65-1/2"139.77"177.86-1/2"165.1Material: BrassFinish Details:Available Finish: Antique BrassFeaturesNumber of Handles: 1Primary Material: MetalMaterial Details: BrassScrews Included: YesGive your Doors a new refreshing lookEasy installation & AssembledOffered in unique finishesProduct DetailsScrews Included: YesNumber of Handles: 1AssemblyInstallation Required: Yes