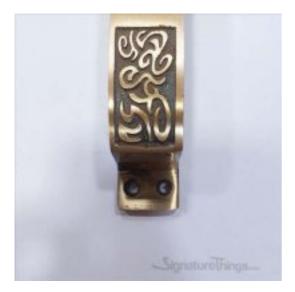

## **Antique Brass Nexa Door Handle**

Product URL https://signaturethings.com/antique-brass-nexa-door-handle

Short Description: The door handles are not only attractive, but also of high quality, and the appropriate design provides for sufficient finger distance between the door and the handle.

Full Description: Length - (Inches)Length - (mm)Center to Center - (Inches)Center to Center - (mm)6-1/8"155.65-1/2"139.77"177.86-1/2"165.1Material: BrassFinish Details:Available Finish: Antique BrassFeaturesNumber of Handles: 1Primary Material: MetalMaterial Details: BrassScrews Included: YesGive your Doors a new refreshing lookEasy installation & AssembledOffered in unique finishesProduct DetailsScrews Included: YesNumber of Handles: 1AssemblyInstallation Required: Yes