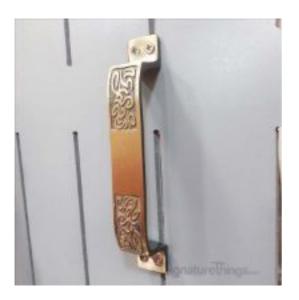

## **Antique Brass Nexa Door Handle**

Product URL https://signaturethings.com/antique-brass-nexa-door-handle

Short Description: The door handles are not only attractive, but also of high quality, and the appropriate design provides for sufficient finger distance between the door and the handle.

Full Description: Length - (Inches)Length - (mm)Center to Center - (Inches)Center to Center - (mm)6-1/8"155.65-1/2"139.77"177.86-1/2"165.1Material: BrassFinish Details:Available Finish: Antique BrassFeaturesNumber of Handles: 1Primary Material: MetalMaterial Details: BrassScrews Included: YesGive your Doors a new refreshing lookEasy installation & AssembledOffered in unique finishesProduct DetailsScrews Included: YesNumber of Handles: 1AssemblyInstallation Required: Yes