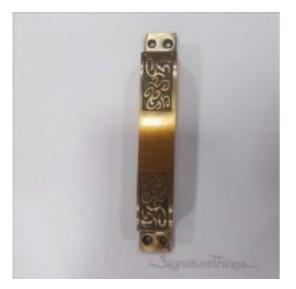

## **Antique Brass Nexa Door Handle**

Product URL https://signaturethings.com/antique-brass-nexa-door-handle

Short Description: The door handles are not only attractive, but also of high quality, and the appropriate design provides for sufficient finger distance between the door and the handle.

Full Description: Length - (Inches)Length - (mm)Center to Center - (Inches)Center to Center - (mm)6-1/8"155.65-1/2"139.77"177.86-1/2"165.1Material: BrassFinish Details:Available Finish: Antique BrassFeaturesNumber of Handles: 1Primary Material: MetalMaterial Details: BrassScrews Included: YesGive your Doors a new refreshing lookEasy installation & AssembledOffered in unique finishesProduct DetailsScrews Included: YesNumber of Handles: 1AssemblyInstallation Required: Yes