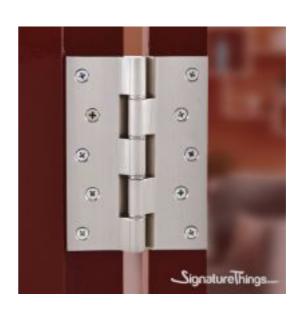

## Brass Railway Hinges Lock Washer 4 MM (5/32")

Product URL https://signaturethings.com/brass-railway-hinges-lock-washer-4-mm-532 Short Description: Brass Railway Hinges Lock Washer 4 MM (5/32") are natural scene-stealers. Qualified Door Hinges with clever mounting and durable capabilities. Our variety of Brass Railway Hinges Lock Washer 4 MM (5/32") Hinges is available in many trendy finishes and suits

any design.

Full Description: Thickness: 4 MM (5/32" Inch)SS Lock WasherEasy to installMade of BrassMounting holes may change according to hinges sizes. Fasteners Included. Available in multiple finishes: Polished Brass Lacquered, Polished Brass Un-Lacquered, Polished Chrome Un-Lacquered, Polished Nickel Un-Lacquered, Aged Brass Un-Lacquered, Antique Brass Lacquered, Black Painted Un-Lacquered, Oil Rubbed Bronze Un-Lacquered, Satin Brass Lacquered, Satin Nickel. CodeSIZE (MM) (A (Height) X B (Width) X C (Thickness))SIZE (INCH) (A (Height) X B (Width) X C (Thickness))BFLRLS10100 X 28 X 44" X 1-1/8" X 5/32"BFLRLS11100 X 31 X 44" X 1-1/4" X 5/32"BFLRLS12125 X 28 X 45" X 1-1/2" X 5/32"BFLRLS13125 X 31 X 45" X 1-1/4" X 5/32"BFLRLS14125 X 37 X 45" X 1-1/2" X 5/32"BFLRLS15155 X 28 X 46" X 1-1/8" X 5/32"BFLRLS16155 X 31 X 46" X 1-1/4" X 5/32"BFLRLS17155 X 37 X 46" X 1-1/2" X 5/32"BFL