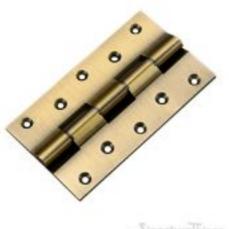

## Brass Railway Hinges Lock Washer 4 MM (5/32")

Product URL https://signaturethings.com/brass-railway-hinges-lock-washer-4-mm-532 Short Description: Brass Railway Hinges Lock Washer 4 MM (5/32") are natural scene-stealers. Qualified Door Hinges with clever mounting and durable capabilities. Our variety of Brass Railway Hinges Lock Washer 4 MM (5/32") Hinges is available in many trendy finishes and suits

any design.

Full Description: Thickness: 4 MM (5/32" Inch)SS Lock WasherEasy to installMade of BrassMounting holes may change according to hinges sizes. Fasteners Included. Available in multiple finishes: Polished Brass Lacquered, Polished Brass Un-Lacquered, Polished Chrome Un-Lacquered, Polished Nickel Un-Lacquered, Aged Brass Un-Lacquered, Antique Brass Lacquered, Black Painted Un-Lacquered, Oil Rubbed Bronze Un-Lacquered, Satin Brass Lacquered, Satin Nickel. CodeSIZE (MM) (A (Height) X B (Width) X C (Thickness))SIZE (INCH) (A (Height) X B (Width) X C (Thickness))BFLRLS10100 X 28 X 44" X 1-1/8" X 5/32"BFLRLS11100 X 31 X 44" X 1-1/4" X 5/32"BFLRLS12125 X 28 X 45" X 1-1/2" X 5/32"BFLRLS13125 X 31 X 45" X 1-1/4" X 5/32"BFLRLS14125 X 37 X 45" X 1-1/2" X 5/32"BFLRLS15155 X 28 X 46" X 1-1/8" X 5/32"BFLRLS16155 X 31 X 46" X 1-1/4" X 5/32"BFLRLS17155 X 37 X 46" X 1-1/2" X 5/32"BFL