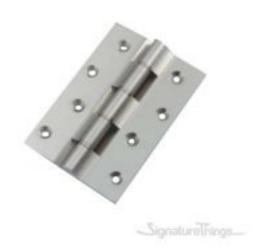

## Brass Railway Hinges Lock Washer 4 MM (5/32")

Product URL https://signaturethings.com/brass-railway-hinges-lock-washer-4-mm-532 Short Description: Brass Railway Hinges Lock Washer 4 MM (5/32") are natural scene-stealers. Qualified Door Hinges with clever mounting and durable capabilities. Our variety of Brass Railway Hinges Lock Washer 4 MM (5/32") Hinges is available in many trendy finishes and suits

any design.

Full Description: Thickness: 4 MM (5/32" Inch)SS Lock WasherEasy to installMade of BrassMounting holes may change according to hinges sizes. Fasteners Included. Available in multiple finishes: Polished Brass Lacquered, Polished Brass Un-Lacquered, Polished Chrome Un-Lacquered, Polished Nickel Un-Lacquered, Aged Brass Un-Lacquered, Antique Brass Lacquered, Black Painted Un-Lacquered, Oil Rubbed Bronze Un-Lacquered, Satin Brass Lacquered, Satin Nickel. CodeSIZE (MM) (A (Height) X B (Width) X C (Thickness))SIZE (INCH) (A (Height) X B (Width) X C (Thickness))BFLRLS10100 X 28 X 44" X 1-1/8" X 5/32"BFLRLS11100 X 31 X 44" X 1-1/4" X 5/32"BFLRLS12125 X 28 X 45" X 1-1/2" X 5/32"BFLRLS13125 X 31 X 45" X 1-1/4" X 5/32"BFLRLS14125 X 37 X 45" X 1-1/2" X 5/32"BFLRLS15155 X 28 X 46" X 1-1/8" X 5/32"BFLRLS16155 X 31 X 46" X 1-1/4" X 5/32"BFLRLS17155 X 37 X 46" X 1-1/2" X 5/32"BFL