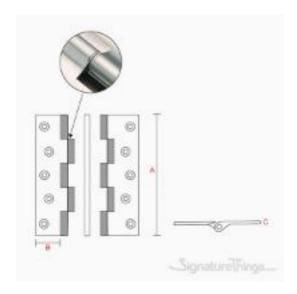

any design.

Full Description: Thickness: 4 MM (5/32" Inch)SS Lock WasherEasy to installMade of BrassMounting holes may change according to hinges sizes. Fasteners Included. Available in multiple finishes: Polished Brass Lacquered, Polished Brass Un-Lacquered, Polished Chrome Un-Lacquered, Polished Nickel Un-Lacquered, Aged Brass Un-Lacquered, Antique Brass Lacquered, Black Painted Un-Lacquered, Oil Rubbed Bronze Un-Lacquered, Satin Brass Lacquered, Satin Nickel. CodeSIZE (MM) (A (Height) X B (Width) X C (Thickness))SIZE (INCH) (A (Height) X B (Width) X C (Thickness))BFLRLS10100 X 28 X 44" X 1-1/8" X 5/32"BFLRLS11100 X 31 X 44" X 1-1/4" X 5/32"BFLRLS12125 X 28 X 45" X 1-1/2" X 5/32"BFLRLS13125 X 31 X 45" X 1-1/4" X 5/32"BFLRLS14125 X 37 X 45" X 1-1/2" X 5/32"BFLRLS15155 X 28 X 46" X 1-1/8" X 5/32"BFLRLS16155 X 31 X 46" X 1-1/4" X 5/32"BFLRLS17155 X 37 X 46" X 1-1/2" X 5/32"BFL