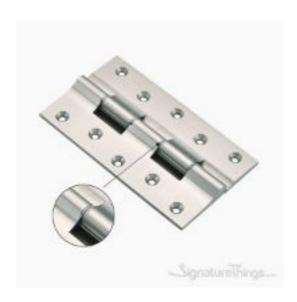

## Brass Railway Hinges Lock Washer 4 MM (5/32")

Product URL https://signaturethings.com/brass-railway-hinges-lock-washer-4-mm-532 Short Description: Brass Railway Hinges Lock Washer 4 MM (5/32") are natural scene-stealers. Qualified Door Hinges with clever mounting and durable capabilities. Our variety of Brass Railway Hinges Lock Washer 4 MM (5/32") Hinges is available in many trendy finishes and suits

any design.

Full Description: Thickness: 4 MM (5/32" Inch)SS Lock WasherEasy to installMade of BrassMounting holes may change according to hinges sizes. Fasteners Included. Available in multiple finishes: Polished Brass Lacquered, Polished Brass Un-Lacquered, Polished Chrome Un-Lacquered, Polished Nickel Un-Lacquered, Aged Brass Un-Lacquered, Antique Brass Lacquered, Black Painted Un-Lacquered, Oil Rubbed Bronze Un-Lacquered, Satin Brass Lacquered, Satin Nickel. CodeSIZE (MM) (A (Height) X B (Width) X C (Thickness))SIZE (INCH) (A (Height) X B (Width) X C (Thickness))BFLRLS10100 X 28 X 44" X 1-1/8" X 5/32"BFLRLS11100 X 31 X 44" X 1-1/4" X 5/32"BFLRLS12125 X 28 X 45" X 1-1/2" X 5/32"BFLRLS13125 X 31 X 45" X 1-1/4" X 5/32"BFLRLS14125 X 37 X 45" X 1-1/2" X 5/32"BFLRLS15155 X 28 X 46" X 1-1/8" X 5/32"BFLRLS16155 X 31 X 46" X 1-1/4" X 5/32"BFLRLS17155 X 37 X 46" X 1-1/2" X 5/32"BFL