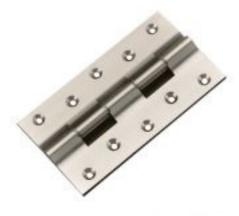

## Brass Railway Hinges Lock Washer 4 MM (5/32")

Product URL https://signaturethings.com/brass-railway-hinges-lock-washer-4-mm-532 Short Description: Brass Railway Hinges Lock Washer 4 MM (5/32") are natural scene-stealers. Qualified Door Hinges with clever mounting and durable capabilities. Our variety of Brass Railway Hinges Lock Washer 4 MM (5/32") Hinges is available in many trendy finishes and suits

any design.

Full Description: Thickness: 4 MM (5/32" Inch)SS Lock WasherEasy to installMade of BrassMounting holes may change according to hinges sizes. Fasteners Included. Available in multiple finishes: Polished Brass Lacquered, Polished Brass Un-Lacquered, Polished Chrome Un-Lacquered, Polished Nickel Un-Lacquered, Aged Brass Un-Lacquered, Antique Brass Lacquered, Black Painted Un-Lacquered, Oil Rubbed Bronze Un-Lacquered, Satin Brass Lacquered, Satin Nickel. CodeSIZE (MM) (A (Height) X B (Width) X C (Thickness))SIZE (INCH) (A (Height) X B (Width) X C (Thickness))BFLRLS10100 X 28 X 44" X 1-1/8" X 5/32"BFLRLS11100 X 31 X 44" X 1-1/4" X 5/32"BFLRLS12125 X 28 X 45" X 1-1/2" X 5/32"BFLRLS13125 X 31 X 45" X 1-1/4" X 5/32"BFLRLS14125 X 37 X 45" X 1-1/2" X 5/32"BFLRLS15155 X 28 X 46" X 1-1/8" X 5/32"BFLRLS16155 X 31 X 46" X 1-1/4" X 5/32"BFLRLS17155 X 37 X 46" X 1-1/2" X 5/32"BFL