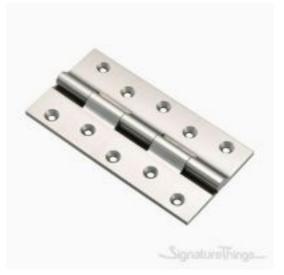

## Brass Railway Hinges Extra Heavy Smooth Movement 4.5 MM (3/16'')

Product URL https://signaturethings.com/brass-railway-hinges-extra-heavy-smooth-movement-45-mm-316

Short Description: Brass Railway Hinges Extra Heavy Smooth Movement 4.5 MM (3/16") are natural scene-stealers. Qualified Door Hinges with clever mounting and durable capabilities. Our variety of Brass Railway Hinges is available in many trendy finishes and suits any design. Full Description: Thickness : 4.5 MM (3/16" Inch)Easy to installMade of BrassMounting holes may change according to hinges sizes. Fasteners Included. Available in multiple finishes : Polished Brass Lacquered, Polished Brass Un-Lacquered, Polished Chrome Un-Lacquered, Polished Nickel Un-Lacquered, Aged Brass Un-Lacquered, Antique Brass Lacquered, Black Painted Un-Lacquered, Oil Rubbed Bronze Un-Lacquered, Satin Brass Lacquered, Satin Nickel.CodeSIZE (MM) ( A (Height) X B (Width) X C (Thickness) )SIZE (INCH) ( A (Height) X B (Width) X C (Thickness) )BFRLS123100 X 28 X 4.54" X 1-1/8" X 3/16"BFRLS124100 X 31 X 4.54" X 1-1/4" X 3/16"BFRLS125100 X 37 X 4.54" X 1-7/16" X 3/16"BFRLS126100 X 44 X 4.54" X 1-3/4" X 3/16"BFRLS127125 X 28 X 4.55" X 1-1/8" X 3/16"BFRLS128125 X 31 X 4.55" X 1-1/4" X 3/16"BFRLS129125 X 37 X 4.55" X 1-7/16" X 3/16"BFRLS130125 X 44 X 4.55" X 1-3/4" X 3/16"BFRLS131150 X 28 X 4.56" X 1-1/8" X 3/16"BFRLS132150 X 31 X 4.56" X 1-1/4" X 3/16"BFRLS133150 X 37 X 4.56" X 1-7/16" X 3/16"BFRLS134150 X 44 X 4.56" X 1-3/4" X 3/16"