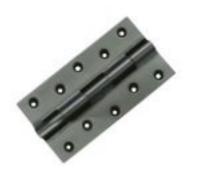

## Brass Railway Hinges Extra Heavy Smooth Movement 4.5 MM (3/16'')

Product URL https://signaturethings.com/brass-railway-hinges-extra-heavy-smooth-movement-45-mm-316

Short Description: Brass Railway Hinges Extra Heavy Smooth Movement 4.5 MM (3/16") are natural scene-stealers. Qualified Door Hinges with clever mounting and durable capabilities. Our variety of Brass Railway Hinges is available in many trendy finishes and suits any design. Full Description: Thickness : 4.5 MM (3/16" Inch)Easy to installMade of BrassMounting holes may change according to hinges sizes. Fasteners Included. Available in multiple finishes : Polished Brass Lacquered, Polished Brass Un-Lacquered, Polished Chrome Un-Lacquered, Polished Nickel Un-Lacquered, Aged Brass Un-Lacquered, Antique Brass Lacquered, Black Painted Un-Lacquered, Oil Rubbed Bronze Un-Lacquered, Satin Brass Lacquered, Satin Nickel.CodeSIZE (MM) ( A (Height) X B (Width) X C (Thickness) )SIZE (INCH) ( A (Height) X B (Width) X C (Thickness) )BFRLS123100 X 28 X 4.54" X 1-1/8" X 3/16"BFRLS124100 X 31 X 4.54" X 1-1/4" X 3/16"BFRLS125100 X 37 X 4.54" X 1-7/16" X 3/16"BFRLS126100 X 44 X 4.54" X 1-3/4" X 3/16"BFRLS127125 X 28 X 4.55" X 1-1/8" X 3/16"BFRLS128125 X 31 X 4.55" X 1-1/4" X 3/16"BFRLS129125 X 37 X 4.55" X 1-7/16" X 3/16"BFRLS130125 X 44 X 4.55" X 1-3/4" X 3/16"BFRLS131150 X 28 X 4.56" X 1-1/8" X 3/16"BFRLS132150 X 31 X 4.56" X 1-1/4" X 3/16"BFRLS133150 X 37 X 4.56" X 1-7/16" X 3/16"BFRLS134150 X 44 X 4.56" X 1-3/4" X 3/16"