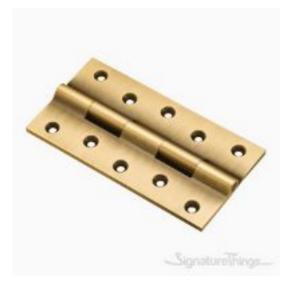

## Brass Railway Hinges Extra Heavy Smooth Movement 4.5 MM (3/16'')

Product URL https://signaturethings.com/brass-railway-hinges-extra-heavy-smooth-movement-45-mm-316

Short Description: Brass Railway Hinges Extra Heavy Smooth Movement 4.5 MM (3/16") are natural scene-stealers. Qualified Door Hinges with clever mounting and durable capabilities. Our variety of Brass Railway Hinges is available in many trendy finishes and suits any design. Full Description: Thickness : 4.5 MM (3/16" Inch)Easy to installMade of BrassMounting holes may change according to hinges sizes. Fasteners Included. Available in multiple finishes : Polished Brass Lacquered, Polished Brass Un-Lacquered, Polished Chrome Un-Lacquered, Polished Nickel Un-Lacquered, Aged Brass Un-Lacquered, Antique Brass Lacquered, Black Painted Un-Lacquered, Oil Rubbed Bronze Un-Lacquered, Satin Brass Lacquered, Satin Nickel.CodeSIZE (MM) ( A (Height) X B (Width) X C (Thickness) )SIZE (INCH) ( A (Height) X B (Width) X C (Thickness) )BFRLS123100 X 28 X 4.54" X 1-1/8" X 3/16"BFRLS124100 X 31 X 4.54" X 1-1/4" X 3/16"BFRLS125100 X 37 X 4.54" X 1-7/16" X 3/16"BFRLS126100 X 44 X 4.54" X 1-3/4" X 3/16"BFRLS127125 X 28 X 4.55" X 1-1/8" X 3/16"BFRLS128125 X 31 X 4.55" X 1-1/4" X 3/16"BFRLS129125 X 37 X 4.55" X 1-7/16" X 3/16"BFRLS130125 X 44 X 4.55" X 1-3/4" X 3/16"BFRLS131150 X 28 X 4.56" X 1-1/8" X 3/16"BFRLS132150 X 31 X 4.56" X 1-1/4" X 3/16"BFRLS133150 X 37 X 4.56" X 1-7/16" X 3/16"BFRLS134150 X 44 X 4.56" X 1-3/4" X 3/16"