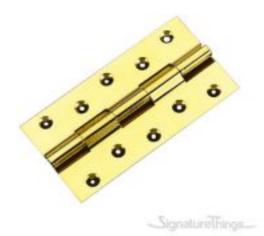

## Brass Railway Hinges Extra Heavy Smooth Movement 4.5 MM (3/16'')

Product URL https://signaturethings.com/brass-railway-hinges-extra-heavy-smooth-movement-45-mm-316

Short Description: Brass Railway Hinges Extra Heavy Smooth Movement 4.5 MM (3/16") are natural scene-stealers. Qualified Door Hinges with clever mounting and durable capabilities. Our variety of Brass Railway Hinges is available in many trendy finishes and suits any design. Full Description: Thickness : 4.5 MM (3/16" Inch)Easy to installMade of BrassMounting holes may change according to hinges sizes. Fasteners Included. Available in multiple finishes : Polished Brass Lacquered, Polished Brass Un-Lacquered, Polished Chrome Un-Lacquered, Polished Nickel Un-Lacquered, Aged Brass Un-Lacquered, Antique Brass Lacquered, Black Painted Un-Lacquered, Oil Rubbed Bronze Un-Lacquered, Satin Brass Lacquered, Satin Nickel.CodeSIZE (MM) ( A (Height) X B (Width) X C (Thickness) )SIZE (INCH) ( A (Height) X B (Width) X C (Thickness) )BFRLS123100 X 28 X 4.54" X 1-1/8" X 3/16"BFRLS124100 X 31 X 4.54" X 1-1/4" X 3/16"BFRLS125100 X 37 X 4.54" X 1-7/16" X 3/16"BFRLS126100 X 44 X 4.54" X 1-3/4" X 3/16"BFRLS127125 X 28 X 4.55" X 1-1/8" X 3/16"BFRLS128125 X 31 X 4.55" X 1-1/4" X 3/16"BFRLS129125 X 37 X 4.55" X 1-7/16" X 3/16"BFRLS130125 X 44 X 4.55" X 1-3/4" X 3/16"BFRLS131150 X 28 X 4.56" X 1-1/8" X 3/16"BFRLS132150 X 31 X 4.56" X 1-1/4" X 3/16"BFRLS133150 X 37 X 4.56" X 1-7/16" X 3/16"BFRLS134150 X 44 X 4.56" X 1-3/4" X 3/16"