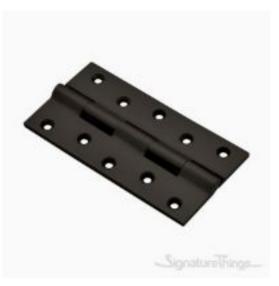

## Brass Railway Hinges Extra Heavy Smooth Movement 4.5 MM (3/16'')

Product URL https://signaturethings.com/brass-railway-hinges-extra-heavy-smooth-movement-45-mm-316

Short Description: Brass Railway Hinges Extra Heavy Smooth Movement 4.5 MM (3/16") are natural scene-stealers. Qualified Door Hinges with clever mounting and durable capabilities. Our variety of Brass Railway Hinges is available in many trendy finishes and suits any design. Full Description: Thickness : 4.5 MM (3/16" Inch)Easy to installMade of BrassMounting holes may change according to hinges sizes. Fasteners Included. Available in multiple finishes : Polished Brass Lacquered, Polished Brass Un-Lacquered, Polished Chrome Un-Lacquered, Polished Nickel Un-Lacquered, Aged Brass Un-Lacquered, Antique Brass Lacquered, Black Painted Un-Lacquered, Oil Rubbed Bronze Un-Lacquered, Satin Brass Lacquered, Satin Nickel.CodeSIZE (MM) ( A (Height) X B (Width) X C (Thickness) )SIZE (INCH) ( A (Height) X B (Width) X C (Thickness) )BFRLS123100 X 28 X 4.54" X 1-1/8" X 3/16"BFRLS124100 X 31 X 4.54" X 1-1/4" X 3/16"BFRLS125100 X 37 X 4.54" X 1-7/16" X 3/16"BFRLS126100 X 44 X 4.54" X 1-3/4" X 3/16"BFRLS127125 X 28 X 4.55" X 1-1/8" X 3/16"BFRLS128125 X 31 X 4.55" X 1-1/4" X 3/16"BFRLS129125 X 37 X 4.55" X 1-7/16" X 3/16"BFRLS130125 X 44 X 4.55" X 1-3/4" X 3/16"BFRLS131150 X 28 X 4.56" X 1-1/8" X 3/16"BFRLS132150 X 31 X 4.56" X 1-1/4" X 3/16"BFRLS133150 X 37 X 4.56" X 1-7/16" X 3/16"BFRLS134150 X 44 X 4.56" X 1-3/4" X 3/16"