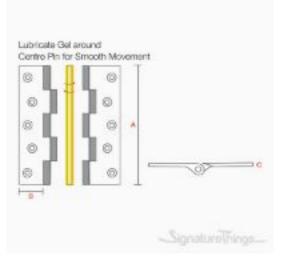

## Brass Railway Hinges Extra Heavy Smooth Movement 4.5 MM (3/16'')

Product URL https://signaturethings.com/brass-railway-hinges-extra-heavy-smooth-movement-45-mm-316

Short Description: Brass Railway Hinges Extra Heavy Smooth Movement 4.5 MM (3/16") are natural scene-stealers. Qualified Door Hinges with clever mounting and durable capabilities. Our variety of Brass Railway Hinges is available in many trendy finishes and suits any design. Full Description: Thickness : 4.5 MM (3/16" Inch)Easy to installMade of BrassMounting holes may change according to hinges sizes. Fasteners Included. Available in multiple finishes : Polished Brass Lacquered, Polished Brass Un-Lacquered, Polished Chrome Un-Lacquered, Polished Nickel Un-Lacquered, Aged Brass Un-Lacquered, Antique Brass Lacquered, Black Painted Un-Lacquered, Oil Rubbed Bronze Un-Lacquered, Satin Brass Lacquered, Satin Nickel.CodeSIZE (MM) ( A (Height) X B (Width) X C (Thickness) )SIZE (INCH) ( A (Height) X B (Width) X C (Thickness) )BFRLS123100 X 28 X 4.54" X 1-1/8" X 3/16"BFRLS124100 X 31 X 4.54" X 1-1/4" X 3/16"BFRLS125100 X 37 X 4.54" X 1-7/16" X 3/16"BFRLS126100 X 44 X 4.54" X 1-3/4" X 3/16"BFRLS127125 X 28 X 4.55" X 1-1/8" X 3/16"BFRLS128125 X 31 X 4.55" X 1-1/4" X 3/16"BFRLS129125 X 37 X 4.55" X 1-7/16" X 3/16"BFRLS130125 X 44 X 4.55" X 1-3/4" X 3/16"BFRLS131150 X 28 X 4.56" X 1-1/8" X 3/16"BFRLS132150 X 31 X 4.56" X 1-1/4" X 3/16"BFRLS133150 X 37 X 4.56" X 1-7/16" X 3/16"BFRLS134150 X 44 X 4.56" X 1-3/4" X 3/16"