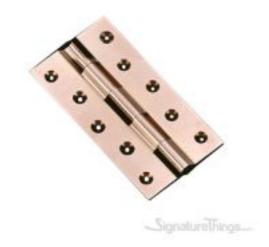

## Brass Railway Hinges Extra Heavy Smooth Movement 4.5 MM (3/16'')

Product URL https://signaturethings.com/brass-railway-hinges-extra-heavy-smooth-movement-45-mm-316

Short Description: Brass Railway Hinges Extra Heavy Smooth Movement 4.5 MM (3/16") are natural scene-stealers. Qualified Door Hinges with clever mounting and durable capabilities. Our variety of Brass Railway Hinges is available in many trendy finishes and suits any design. Full Description: Thickness : 4.5 MM (3/16" Inch)Easy to installMade of BrassMounting holes may change according to hinges sizes. Fasteners Included. Available in multiple finishes : Polished Brass Lacquered, Polished Brass Un-Lacquered, Polished Chrome Un-Lacquered, Polished Nickel Un-Lacquered, Aged Brass Un-Lacquered, Antique Brass Lacquered, Black Painted Un-Lacquered, Oil Rubbed Bronze Un-Lacquered, Satin Brass Lacquered, Satin Nickel.CodeSIZE (MM) ( A (Height) X B (Width) X C (Thickness) )SIZE (INCH) ( A (Height) X B (Width) X C (Thickness) )BFRLS123100 X 28 X 4.54" X 1-1/8" X 3/16"BFRLS124100 X 31 X 4.54" X 1-1/4" X 3/16"BFRLS125100 X 37 X 4.54" X 1-7/16" X 3/16"BFRLS126100 X 44 X 4.54" X 1-3/4" X 3/16"BFRLS127125 X 28 X 4.55" X 1-1/8" X 3/16"BFRLS128125 X 31 X 4.55" X 1-1/4" X 3/16"BFRLS129125 X 37 X 4.55" X 1-7/16" X 3/16"BFRLS130125 X 44 X 4.55" X 1-3/4" X 3/16"BFRLS131150 X 28 X 4.56" X 1-1/8" X 3/16"BFRLS132150 X 31 X 4.56" X 1-1/4" X 3/16"BFRLS133150 X 37 X 4.56" X 1-7/16" X 3/16"BFRLS134150 X 44 X 4.56" X 1-3/4" X 3/16"