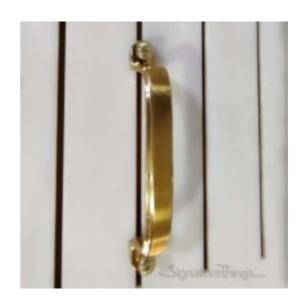

## **Traditional Brass Cabinet Handle**

Product URL https://signaturethings.com/traditional-brass-cabinet-handle

Short Description: Traditional Brass Cabinet Handle, make your home look magnificent, this can meet the installation needs of most families. It can be easily integrated with other decorations. The cabinet handle is individually packaged to prevent surface wear. Equipped with screws for easy installation

Full Description: Made of high-quality brass with multiple finishes, Sturdy and durable, practical for a long time. Our Decorative Cabinet Hardware can be used across the home to revitalize your kitchen or bathroom and can offer an update to any furniture piece. Finishes: Polished Brass Lacquered, Polished Brass Un-Lacquered, Polished Chrome Un-Lacquered, Polished Nickel Un-Lacquered, Aged Brass Un-Lacquered, Antique Brass Lacquered, Black Painted Un-Lacquered, Oil Rubbed Bronze Un-Lacquered, Satin Brass Lacquered, Satin Nickel Lacquered, Blush Copper Red LacqueredSize: Total Length: 6" and 7"Center to Center: 5.5" and 6.5"Thickness: 4"