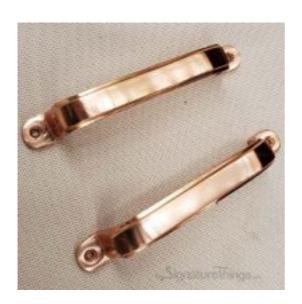

Full Description: Made of high-quality brass with multiple finishes, Sturdy and durable, practical for a long time. Our Decorative Cabinet Hardware can be used across the home to revitalize your kitchen or bathroom and can offer an update to any furniture piece. Finishes: Polished Brass Lacquered, Polished Brass Un-Lacquered, Polished Chrome Un-Lacquered, Polished Nickel Un-Lacquered, Aged Brass Un-Lacquered, Antique Brass Lacquered, Black Painted Un-Lacquered, Oil Rubbed Bronze Un-Lacquered, Satin Brass Lacquered, Satin Nickel Lacquered, Blush Copper Red LacqueredSize: Total Length: 6" and 7"Center to Center: 5.5" and 6.5"Thickness: 4"