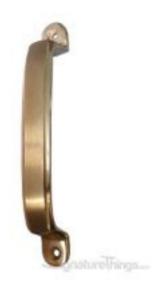

## **Traditional Brass Cabinet Handle**

Product URL https://signaturethings.com/traditional-brass-cabinet-handle

Short Description: Traditional Brass Cabinet Handle, make your home look magnificent, this can meet the installation needs of most families. It can be easily integrated with other decorations. The cabinet handle is individually packaged to prevent surface wear. Equipped with screws for easy installation

Full Description: Made of high-quality brass with multiple finishes, Sturdy and durable, practical for a long time. Our Decorative Cabinet Hardware can be used across the home to revitalize your kitchen or bathroom and can offer an update to any furniture piece. Finishes: Polished Brass Lacquered, Polished Brass Un-Lacquered, Polished Chrome Un-Lacquered, Polished Nickel Un-Lacquered, Aged Brass Un-Lacquered, Antique Brass Lacquered, Black Painted Un-Lacquered, Oil Rubbed Bronze Un-Lacquered, Satin Brass Lacquered, Satin Nickel Lacquered, Blush Copper Red LacqueredSize: Total Length: 6" and 7"Center to Center: 5.5" and 6.5"Thickness: 4"