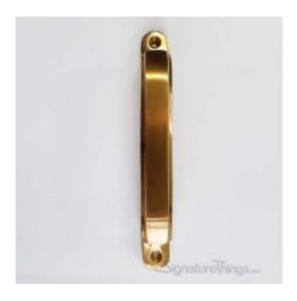

## **Traditional Brass Cabinet Handle**

Product URL https://signaturethings.com/traditional-brass-cabinet-handle

Short Description: Traditional Brass Cabinet Handle, make your home look magnificent, this can meet the installation needs of most families. It can be easily integrated with other decorations. The cabinet handle is individually packaged to prevent surface wear. Equipped with screws for easy installation

Full Description: Made of high-quality brass with multiple finishes, Sturdy and durable, practical for a long time. Our Decorative Cabinet Hardware can be used across the home to revitalize your kitchen or bathroom and can offer an update to any furniture piece. Finishes: Polished Brass Lacquered, Polished Brass Un-Lacquered, Polished Chrome Un-Lacquered, Polished Nickel Un-Lacquered, Aged Brass Un-Lacquered, Antique Brass Lacquered, Black Painted Un-Lacquered, Oil Rubbed Bronze Un-Lacquered, Satin Brass Lacquered, Satin Nickel Lacquered, Blush Copper Red LacqueredSize: Total Length: 6" and 7"Center to Center: 5.5" and 6.5"Thickness: 4"