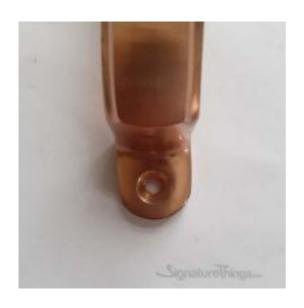

Full Description: Made of high-quality brass with multiple finishes, Sturdy and durable, practical for a long time. Our Decorative Cabinet Hardware can be used across the home to revitalize your kitchen or bathroom and can offer an update to any furniture piece. Finishes: Polished Brass Lacquered, Polished Brass Un-Lacquered, Polished Chrome Un-Lacquered, Polished Nickel Un-Lacquered, Aged Brass Un-Lacquered, Antique Brass Lacquered, Black Painted Un-Lacquered, Oil Rubbed Bronze Un-Lacquered, Satin Brass Lacquered, Satin Nickel Lacquered, Blush Copper Red LacqueredSize: Total Length: 6" and 7"Center to Center: 5.5" and 6.5"Thickness: 4"