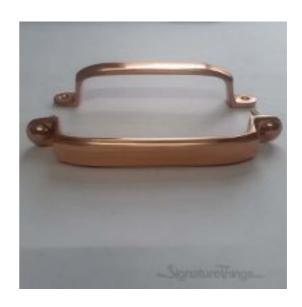

## **Traditional Brass Cabinet Handle**

Product URL https://signaturethings.com/traditional-brass-cabinet-handle

Short Description: Traditional Brass Cabinet Handle, make your home look magnificent, this can meet the installation needs of most families. It can be easily integrated with other decorations. The cabinet handle is individually packaged to prevent surface wear. Equipped with screws for easy installation

Full Description: Made of high-quality brass with multiple finishes, Sturdy and durable, practical for a long time. Our Decorative Cabinet Hardware can be used across the home to revitalize your kitchen or bathroom and can offer an update to any furniture piece. Finishes: Polished Brass Lacquered, Polished Brass Un-Lacquered, Polished Chrome Un-Lacquered, Polished Nickel Un-Lacquered, Aged Brass Un-Lacquered, Antique Brass Lacquered, Black Painted Un-Lacquered, Oil Rubbed Bronze Un-Lacquered, Satin Brass Lacquered, Satin Nickel Lacquered, Blush Copper Red LacqueredSize: Total Length: 6" and 7"Center to Center: 5.5" and 6.5"Thickness: 4"