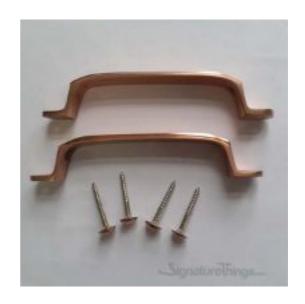

## **Traditional Brass Cabinet Handle**

Product URL https://signaturethings.com/traditional-brass-cabinet-handle

Short Description: Traditional Brass Cabinet Handle, make your home look magnificent, this can meet the installation needs of most families. It can be easily integrated with other decorations. The cabinet handle is individually packaged to prevent surface wear. Equipped with screws for easy installation

Full Description: Made of high-quality brass with multiple finishes, Sturdy and durable, practical for a long time. Our Decorative Cabinet Hardware can be used across the home to revitalize your kitchen or bathroom and can offer an update to any furniture piece. Finishes: Polished Brass Lacquered, Polished Brass Un-Lacquered, Polished Chrome Un-Lacquered, Polished Nickel Un-Lacquered, Aged Brass Un-Lacquered, Antique Brass Lacquered, Black Painted Un-Lacquered, Oil Rubbed Bronze Un-Lacquered, Satin Brass Lacquered, Satin Nickel Lacquered, Blush Copper Red LacqueredSize: Total Length: 6" and 7"Center to Center: 5.5" and 6.5"Thickness: 4"