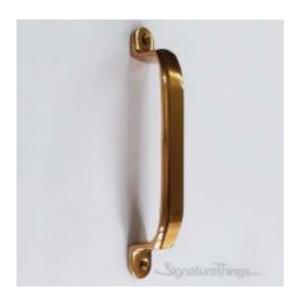

## **Traditional Brass Cabinet Handle**

Product URL https://signaturethings.com/traditional-brass-cabinet-handle

Short Description: Traditional Brass Cabinet Handle, make your home look magnificent, this can meet the installation needs of most families. It can be easily integrated with other decorations. The cabinet handle is individually packaged to prevent surface wear. Equipped with screws for easy installation

Full Description: Made of high-quality brass with multiple finishes, Sturdy and durable, practical for a long time. Our Decorative Cabinet Hardware can be used across the home to revitalize your kitchen or bathroom and can offer an update to any furniture piece. Finishes: Polished Brass Lacquered, Polished Brass Un-Lacquered, Polished Chrome Un-Lacquered, Polished Nickel Un-Lacquered, Aged Brass Un-Lacquered, Antique Brass Lacquered, Black Painted Un-Lacquered, Oil Rubbed Bronze Un-Lacquered, Satin Brass Lacquered, Satin Nickel Lacquered, Blush Copper Red LacqueredSize: Total Length: 6" and 7"Center to Center: 5.5" and 6.5"Thickness: 4"