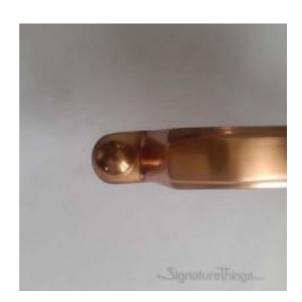

## **Traditional Brass Cabinet Handle**

Product URL https://signaturethings.com/traditional-brass-cabinet-handle

Short Description: Traditional Brass Cabinet Handle, make your home look magnificent, this can meet the installation needs of most families. It can be easily integrated with other decorations. The cabinet handle is individually packaged to prevent surface wear. Equipped with screws for easy installation

Full Description: Made of high-quality brass with multiple finishes, Sturdy and durable, practical for a long time. Our Decorative Cabinet Hardware can be used across the home to revitalize your kitchen or bathroom and can offer an update to any furniture piece. Finishes: Polished Brass Lacquered, Polished Brass Un-Lacquered, Polished Chrome Un-Lacquered, Polished Nickel Un-Lacquered, Aged Brass Un-Lacquered, Antique Brass Lacquered, Black Painted Un-Lacquered, Oil Rubbed Bronze Un-Lacquered, Satin Brass Lacquered, Satin Nickel Lacquered, Blush Copper Red LacqueredSize: Total Length: 6" and 7"Center to Center: 5.5" and 6.5"Thickness: 4"