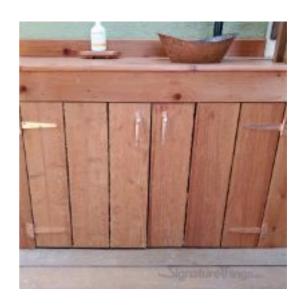

## **Traditional Brass Cabinet Handle**

Product URL https://signaturethings.com/traditional-brass-cabinet-handle

Short Description: Traditional Brass Cabinet Handle, make your home look magnificent, this can meet the installation needs of most families. It can be easily integrated with other decorations. The cabinet handle is individually packaged to prevent surface wear. Equipped with screws for easy installation

Full Description: Made of high-quality brass with multiple finishes, Sturdy and durable, practical for a long time. Our Decorative Cabinet Hardware can be used across the home to revitalize your kitchen or bathroom and can offer an update to any furniture piece. Finishes: Polished Brass Lacquered, Polished Brass Un-Lacquered, Polished Chrome Un-Lacquered, Polished Nickel Un-Lacquered, Aged Brass Un-Lacquered, Antique Brass Lacquered, Black Painted Un-Lacquered, Oil Rubbed Bronze Un-Lacquered, Satin Brass Lacquered, Satin Nickel Lacquered, Blush Copper Red LacqueredSize: Total Length: 6" and 7"Center to Center: 5.5" and 6.5"Thickness: 4"