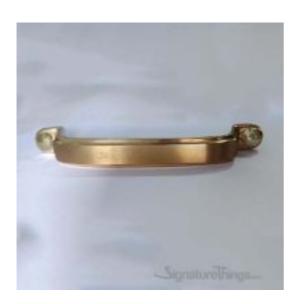

## **Traditional Brass Cabinet Handle**

Product URL https://signaturethings.com/traditional-brass-cabinet-handle

Short Description: Traditional Brass Cabinet Handle, make your home look magnificent, this can meet the installation needs of most families. It can be easily integrated with other decorations. The cabinet handle is individually packaged to prevent surface wear. Equipped with screws for easy installation

Full Description: Made of high-quality brass with multiple finishes, Sturdy and durable, practical for a long time. Our Decorative Cabinet Hardware can be used across the home to revitalize your kitchen or bathroom and can offer an update to any furniture piece. Finishes: Polished Brass Lacquered, Polished Brass Un-Lacquered, Polished Chrome Un-Lacquered, Polished Nickel Un-Lacquered, Aged Brass Un-Lacquered, Antique Brass Lacquered, Black Painted Un-Lacquered, Oil Rubbed Bronze Un-Lacquered, Satin Brass Lacquered, Satin Nickel Lacquered, Blush Copper Red LacqueredSize: Total Length: 6" and 7"Center to Center: 5.5" and 6.5"Thickness: 4"