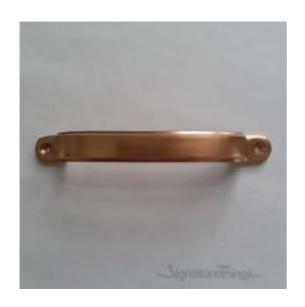

## **Traditional Brass Cabinet Handle**

Product URL https://signaturethings.com/traditional-brass-cabinet-handle

Short Description: Traditional Brass Cabinet Handle, make your home look magnificent, this can meet the installation needs of most families. It can be easily integrated with other decorations. The cabinet handle is individually packaged to prevent surface wear. Equipped with screws for easy installation

Full Description: Made of high-quality brass with multiple finishes, Sturdy and durable, practical for a long time. Our Decorative Cabinet Hardware can be used across the home to revitalize your kitchen or bathroom and can offer an update to any furniture piece. Finishes: Polished Brass Lacquered, Polished Brass Un-Lacquered, Polished Chrome Un-Lacquered, Polished Nickel Un-Lacquered, Aged Brass Un-Lacquered, Antique Brass Lacquered, Black Painted Un-Lacquered, Oil Rubbed Bronze Un-Lacquered, Satin Brass Lacquered, Satin Nickel Lacquered, Blush Copper Red LacqueredSize: Total Length: 6" and 7"Center to Center: 5.5" and 6.5"Thickness: 4"