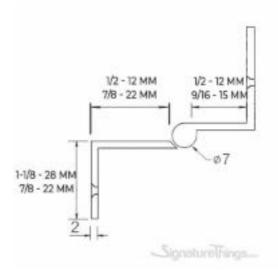

Full Description: Thickness: 2 MM (1/16" Inch)Easy to installMade of BrassMounting holes may change according to hinges sizes.Fasteners Included.Available in multiple finishes: Polished Brass Lacquered, Polished Brass Un-Lacquered, Polished Chrome Un-Lacquered, Polished Nickel Un-Lacquered, Aged Brass Un-Lacquered, Antique Brass Lacquered, Black Painted Un-Lacquered, Oil Rubbed Bronze Un-Lacquered, Satin Brass Lacquered, Satin Nickel.CodeSIZE (MM) ( A (Height) X B (Width) X C (Deap) )SIZE (INCH) ( A (Height) X B (Width) X C (Deap) )BFLR175 X 12 X 123" X 1/2" X 1/2"BFLR1100 X 12 X 124" X 1/2" X 1/2"BFLR275 X 22 X 153" X 7/8" X 9/16"BFLR2100 X 22 X 154" X 7/8" X 9/16"