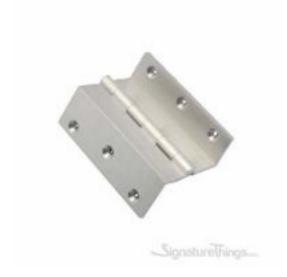

## **Brass Double L-R Hinges**

Product URL https://signaturethings.com/brass-double-l-r-hinges

Short Description: Brass Double L-R Hinges are natural scene-stealers. Qualified Window Hinges with clever mounting and durable capabilities. Our variety of Brass Double L-R Hinges is available in many trendy finishes and suits any design.

Full Description: Thickness: 2 MM (1/16" Inch)Easy to installMade of BrassMounting holes may change according to hinges sizes.Fasteners Included.Available in multiple finishes: Polished Brass Lacquered, Polished Brass Un-Lacquered, Polished Chrome Un-Lacquered, Polished Nickel Un-Lacquered, Aged Brass Un-Lacquered, Antique Brass Lacquered, Black Painted Un-Lacquered, Oil Rubbed Bronze Un-Lacquered, Satin Brass Lacquered, Satin Nickel.CodeSIZE (MM) ( A (Height) X B (Width) X C (Deap) )SIZE (INCH) ( A (Height) X B (Width) X C (Deap) )BFLR175 X 12 X 123" X 1/2" X 1/2"BFLR1100 X 12 X 124" X 1/2" X 1/2"BFLR275 X 22 X 153" X 7/8" X 9/16"BFLR2100 X 22 X 154" X 7/8" X 9/16"