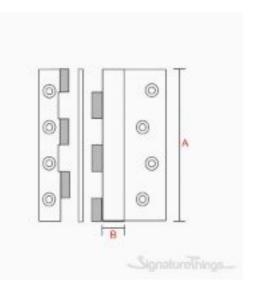

Full Description: Thickness : 2.5 MM (1/8" Inch)Easy to installMade of BrassMounting holes may change according to hinges sizes.Fasteners Included.Available in multiple finishes : Polished Brass Lacquered, Polished Brass Un-Lacquered, Polished Chrome Un-Lacquered, Polished Nickel Un-Lacquered, Aged Brass Un-Lacquered, Antique Brass Lacquered, Black Painted Un-Lacquered, Oil Rubbed Bronze Un-Lacquered, Satin Brass Lacquered, Satin Nickel.CodeSIZE (MM) ( A (Height) X B (Width) X C (Deap) )SIZE (INCH) ( A (Height) X B (Width) X C (Deap) )BFL975 X 16 X 193" X 5/8" X 3/4"BFL9100 X 16 X 194" X 5/8" X 3/4"BFL1075 X 12 X 193" X 1/2" X 3/4"BFL10100 X 12 X 194" X 1/2" X 3/4"BFL1175 X 19 X 193" X 3/4" X 3/4"BFL11100 X 19 X 194" X 3/4"BFL1275 X 25 X 193" X 1" X 3/4"BFL12100 X 25 X 194" X 1" X 3/4"