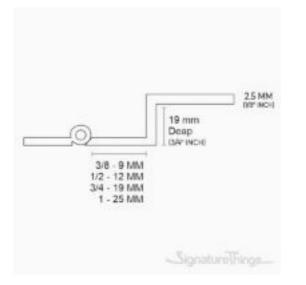

Full Description: Thickness : 2.5 MM (1/8" Inch)Easy to installMade of BrassMounting holes may change according to hinges sizes.Fasteners Included.Available in multiple finishes : Polished Brass Lacquered, Polished Brass Un-Lacquered, Polished Chrome Un-Lacquered, Polished Nickel Un-Lacquered, Aged Brass Un-Lacquered, Antique Brass Lacquered, Black Painted Un-Lacquered, Oil Rubbed Bronze Un-Lacquered, Satin Brass Lacquered, Satin Nickel.CodeSIZE (MM) ( A (Height) X B (Width) X C (Deap) )SIZE (INCH) ( A (Height) X B (Width) X C (Deap) )BFL975 X 16 X 193" X 5/8" X 3/4"BFL9100 X 16 X 194" X 5/8" X 3/4"BFL1075 X 12 X 193" X 1/2" X 3/4"BFL10100 X 12 X 194" X 1/2" X 3/4"BFL1175 X 19 X 193" X 3/4" X 3/4"BFL11100 X 19 X 194" X 3/4"BFL1275 X 25 X 193" X 1" X 3/4"BFL12100 X 25 X 194" X 1" X 3/4"