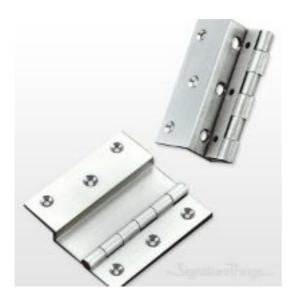

## Brass 19 MM (3/4") Deap L-Type Hinges

Product URL https://signaturethings.com/brass-19-mm-34-deap-l-type-hinges

Short Description: Brass Hinges made from Solid Brass, Best for medium to large cabinet doors, cupboard doors. Allow smooth opening & closing. Good looks, long-lasting.

Full Description: Thickness : 2.5 MM (1/8" Inch)Easy to installMade of BrassMounting holes may change according to hinges sizes.Fasteners Included.Available in multiple finishes : Polished Brass Lacquered, Polished Brass Un-Lacquered, Polished Chrome Un-Lacquered, Polished Nickel Un-Lacquered, Aged Brass Un-Lacquered, Antique Brass Lacquered, Black Painted Un-Lacquered, Oil Rubbed Bronze Un-Lacquered, Satin Brass Lacquered, Satin Nickel.CodeSIZE (MM) ( A (Height) X B (Width) X C (Deap) )SIZE (INCH) ( A (Height) X B (Width) X C (Deap) )BFL975 X 16 X 193" X 5/8" X 3/4"BFL9100 X 16 X 194" X 5/8" X 3/4"BFL1075 X 12 X 193" X 1/2" X 3/4"BFL10100 X 12 X 194" X 1/2" X 3/4"BFL1175 X 19 X 193" X 3/4" X 3/4"BFL11100 X 19 X 194" X 3/4"BFL1275 X 25 X 193" X 1" X 3/4"BFL12100 X 25 X 194" X 1" X 3/4"