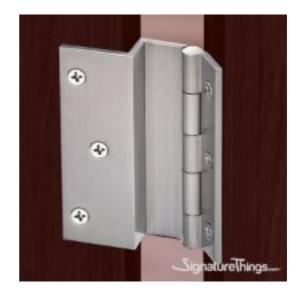

## Brass 19 MM (3/4") Deap L-Type Hinges

Product URL https://signaturethings.com/brass-19-mm-34-deap-l-type-hinges

Short Description: Brass Hinges made from Solid Brass, Best for medium to large cabinet doors, cupboard doors. Allow smooth opening & closing. Good looks, long-lasting.

Full Description: Thickness : 2.5 MM (1/8" Inch)Easy to installMade of BrassMounting holes may change according to hinges sizes.Fasteners Included.Available in multiple finishes : Polished Brass Lacquered, Polished Brass Un-Lacquered, Polished Chrome Un-Lacquered, Polished Nickel Un-Lacquered, Aged Brass Un-Lacquered, Antique Brass Lacquered, Black Painted Un-Lacquered, Oil Rubbed Bronze Un-Lacquered, Satin Brass Lacquered, Satin Nickel.CodeSIZE (MM) ( A (Height) X B (Width) X C (Deap) )SIZE (INCH) ( A (Height) X B (Width) X C (Deap) )BFL975 X 16 X 193" X 5/8" X 3/4"BFL9100 X 16 X 194" X 5/8" X 3/4"BFL1075 X 12 X 193" X 1/2" X 3/4"BFL10100 X 12 X 194" X 1/2" X 3/4"BFL1175 X 19 X 193" X 3/4" X 3/4"BFL11100 X 19 X 194" X 3/4"BFL1275 X 25 X 193" X 1" X 3/4"BFL12100 X 25 X 194" X 1" X 3/4"