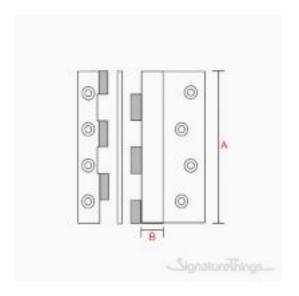

Full Description: Thickness: 2.5 MM (1/8" Inch)Easy to installMade of BrassMounting holes may change according to hinges sizes.Fasteners Included.Available in multiple finishes: Polished Brass Lacquered, Polished Brass Un-Lacquered, Polished Chrome Un-Lacquered, Polished Nickel Un-Lacquered, Aged Brass Un-Lacquered, Antique Brass Lacquered, Black Painted Un-Lacquered, Oil Rubbed Bronze Un-Lacquered, Satin Brass Lacquered, Satin Nickel.CodeSIZE (MM) ( A (Height) X B (Width) X C (Deap) )SIZE (INCH) ( A (Height) X B (Width) X C (Deap) )BFL575 X 9 X 123" X 3/8" X 1/2"BFL5100 X 9 X 124" X 3/8" X 1/2"BFL675 X 12 X 123" X 1/2" X 1/2"BFL6100 X 12 X 124" X 1/2" BFL775 X 19 X 123" X 3/4" X 1/2"BFL7100 X 19 X 124" X 3/4" X 1/2"BFL875 X 25 X 123" X 1" X 1/2"BFL8100 X 25 X 124" X 1" X 1/2"