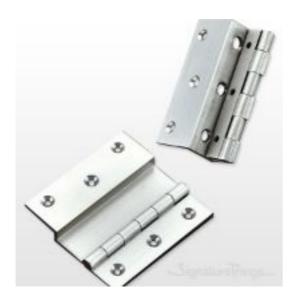

## **Brass 12 MM (1/2") Deap L-Type Hinges**

Product URL https://signaturethings.com/brass-12-mm-12-deap-l-type-hinges

Short Description: Brass Hinges made from Solid Brass, Best for medium to large cabinet doors, cupboard doors. Allow smooth opening & closing. Good looks, long-lasting.

Full Description: Thickness: 2.5 MM (1/8" Inch)Easy to installMade of BrassMounting holes may change according to hinges sizes.Fasteners Included.Available in multiple finishes: Polished Brass Lacquered, Polished Brass Un-Lacquered, Polished Chrome Un-Lacquered, Polished Nickel Un-Lacquered, Aged Brass Un-Lacquered, Antique Brass Lacquered, Black Painted Un-Lacquered, Oil Rubbed Bronze Un-Lacquered, Satin Brass Lacquered, Satin Nickel.CodeSIZE (MM) ( A (Height) X B (Width) X C (Deap) )SIZE (INCH) ( A (Height) X B (Width) X C (Deap) )BFL575 X 9 X 123" X 3/8" X 1/2"BFL5100 X 9 X 124" X 3/8" X 1/2"BFL675 X 12 X 123" X 1/2" X 1/2"BFL6100 X 12 X 124" X 1/2" BFL775 X 19 X 123" X 3/4" X 1/2"BFL7100 X 19 X 124" X 3/4" X 1/2"BFL875 X 25 X 123" X 1" X 1/2"BFL8100 X 25 X 124" X 1" X 1/2"