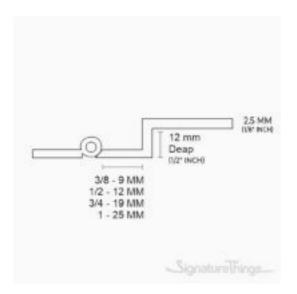

Full Description: Thickness: 2.5 MM (1/8" Inch)Easy to installMade of BrassMounting holes may change according to hinges sizes.Fasteners Included.Available in multiple finishes: Polished Brass Lacquered, Polished Brass Un-Lacquered, Polished Chrome Un-Lacquered, Polished Nickel Un-Lacquered, Aged Brass Un-Lacquered, Antique Brass Lacquered, Black Painted Un-Lacquered, Oil Rubbed Bronze Un-Lacquered, Satin Brass Lacquered, Satin Nickel.CodeSIZE (MM) ( A (Height) X B (Width) X C (Deap) )SIZE (INCH) ( A (Height) X B (Width) X C (Deap) )BFL575 X 9 X 123" X 3/8" X 1/2"BFL5100 X 9 X 124" X 3/8" X 1/2"BFL675 X 12 X 123" X 1/2" X 1/2"BFL6100 X 12 X 124" X 1/2" BFL775 X 19 X 123" X 3/4" X 1/2"BFL7100 X 19 X 124" X 3/4" X 1/2"BFL875 X 25 X 123" X 1" X 1/2"BFL8100 X 25 X 124" X 1" X 1/2"