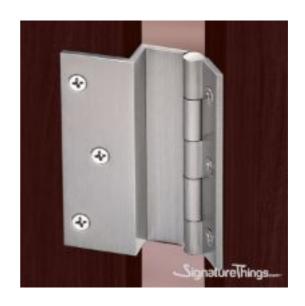

## **Brass 12 MM (1/2") Deap L-Type Hinges**

Product URL https://signaturethings.com/brass-12-mm-12-deap-l-type-hinges

Short Description: Brass Hinges made from Solid Brass, Best for medium to large cabinet doors, cupboard doors. Allow smooth opening & closing. Good looks, long-lasting.

Full Description: Thickness: 2.5 MM (1/8" Inch)Easy to installMade of BrassMounting holes may change according to hinges sizes.Fasteners Included.Available in multiple finishes: Polished Brass Lacquered, Polished Brass Un-Lacquered, Polished Chrome Un-Lacquered, Polished Nickel Un-Lacquered, Aged Brass Un-Lacquered, Antique Brass Lacquered, Black Painted Un-Lacquered, Oil Rubbed Bronze Un-Lacquered, Satin Brass Lacquered, Satin Nickel.CodeSIZE (MM) ( A (Height) X B (Width) X C (Deap) )SIZE (INCH) ( A (Height) X B (Width) X C (Deap) )BFL575 X 9 X 123" X 3/8" X 1/2"BFL5100 X 9 X 124" X 3/8" X 1/2"BFL675 X 12 X 123" X 1/2" X 1/2"BFL6100 X 12 X 124" X 1/2" BFL775 X 19 X 123" X 3/4" X 1/2"BFL7100 X 19 X 124" X 3/4" X 1/2"BFL875 X 25 X 123" X 1" X 1/2"BFL8100 X 25 X 124" X 1" X 1/2"