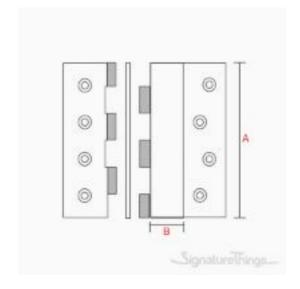

Full Description: Thickness: 2.5 MM (1/8" Inch)Easy to installMade of BrassMounting holes may change according to hinges sizes.Fasteners Included.Available in multiple finishes: Polished Brass Lacquered, Polished Brass Un-Lacquered, Polished Chrome Un-Lacquered, Polished Nickel Un-Lacquered, Aged Brass Un-Lacquered, Antique Brass Lacquered, Black Painted Un-Lacquered, Oil Rubbed Bronze Un-Lacquered, Satin Brass Lacquered, Satin Nickel.CodeSIZE (MM) ( A (Height) X B (Width) X C (Deap) )SIZE (INCH) ( A (Height) X B (Width) X C (Deap) )BFW475 x 12 x 193" X 1/2" X 3/4"BFW4100 x 12 x 194" X 1/2" X 3/4"BFW875 x 19 x 193" X 3/4" X 3/4"BFW8100 x 19 x 194" X 3/4" BFW1275 x 25 x 193" X 1" X 3/4"BFW12100 x 25 x 194" X 1" X 3/4"