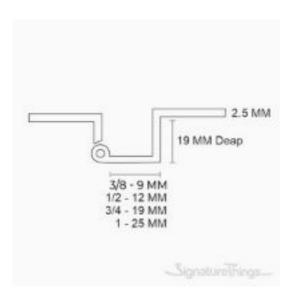

Full Description: Thickness: 2.5 MM (1/8" Inch)Easy to installMade of BrassMounting holes may change according to hinges sizes.Fasteners Included.Available in multiple finishes: Polished Brass Lacquered, Polished Brass Un-Lacquered, Polished Chrome Un-Lacquered, Polished Nickel Un-Lacquered, Aged Brass Un-Lacquered, Antique Brass Lacquered, Black Painted Un-Lacquered, Oil Rubbed Bronze Un-Lacquered, Satin Brass Lacquered, Satin Nickel.CodeSIZE (MM) ( A (Height) X B (Width) X C (Deap) )SIZE (INCH) ( A (Height) X B (Width) X C (Deap) )BFW475 x 12 x 193" X 1/2" X 3/4"BFW4100 x 12 x 194" X 1/2" X 3/4"BFW875 x 19 x 193" X 3/4" X 3/4"BFW8100 x 19 x 194" X 3/4" BFW1275 x 25 x 193" X 1" X 3/4"BFW12100 x 25 x 194" X 1" X 3/4"