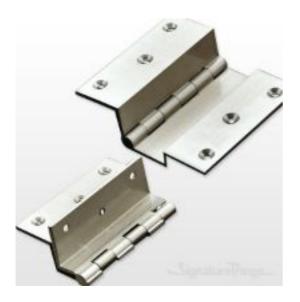

## Brass 19 MM (3/4") Deap W-Type Hinges

Product URL https://signaturethings.com/brass-19-mm-34-deap-w-type-hinges

Short Description: Brass W-Type Hinges are natural scene-stealers. Qualified Door Hinges with clever mounting and durable capabilities. Our variety of Brass W-Type Hinges is available in many trendy finishes and suits any design.

Full Description: Thickness: 2.5 MM (1/8" Inch)Easy to installMade of BrassMounting holes may change according to hinges sizes.Fasteners Included.Available in multiple finishes: Polished Brass Lacquered, Polished Brass Un-Lacquered, Polished Chrome Un-Lacquered, Polished Nickel Un-Lacquered, Aged Brass Un-Lacquered, Antique Brass Lacquered, Black Painted Un-Lacquered, Oil Rubbed Bronze Un-Lacquered, Satin Brass Lacquered, Satin Nickel.CodeSIZE (MM) ( A (Height) X B (Width) X C (Deap) )SIZE (INCH) ( A (Height) X B (Width) X C (Deap) )BFW475 x 12 x 193" X 1/2" X 3/4"BFW4100 x 12 x 194" X 1/2" X 3/4"BFW875 x 19 x 193" X 3/4" X 3/4"BFW8100 x 19 x 194" X 3/4" BFW1275 x 25 x 193" X 1" X 3/4"BFW12100 x 25 x 194" X 1" X 3/4"