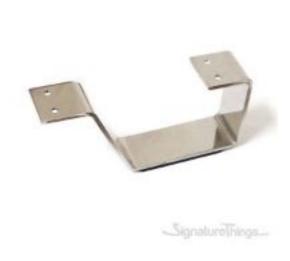

## L-60 Furniture Leg

Product URL https://signaturethings.com/l-60-furniture-leg

Short Description: Buying new furniture is expensive, but replacing a set of furniture legs is more affordable, luxury metal furniture support legs, suitable for sofas, bathroom cabinets, TV cabinets / coffee tables, porch cabinets, closets, beds / nightstands, load support.

Full Description: Available Size: 3", 4"Finish: Polished Chrome, Black, Antique, PVD Rose Gold,

PVD Gold.Material: Steel

Price \$49.99

SKU: 3e8a032c

SignatureThings...