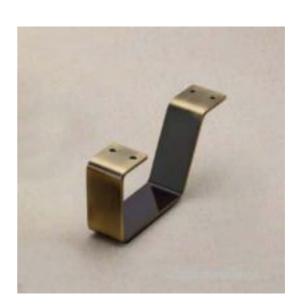

## L-60 Furniture Leg

Product URL https://signaturethings.com/l-60-furniture-leg

Short Description: Buying new furniture is expensive, but replacing a set of furniture legs is more affordable, luxury metal furniture support legs, suitable for sofas, bathroom cabinets, TV cabinets / coffee tables, porch cabinets, closets, beds / nightstands, load support.

Full Description: Available Size: 3", 4"Finish: Polished Chrome, Black, Antique, PVD Rose Gold,

PVD Gold.Material: Steel

Price \$49.99

SKU: 3e8a032c

SignatureThings...