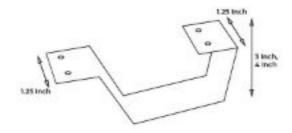

## L-60 Furniture Leg

Product URL https://signaturethings.com/l-60-furniture-leg

Short Description: Buying new furniture is expensive, but replacing a set of furniture legs is more affordable, luxury metal furniture support legs, suitable for sofas, bathroom cabinets, TV cabinets / coffee tables, porch cabinets, closets, beds / nightstands, load support.

Full Description: Available Size: 3", 4"Finish: Polished Chrome, Black, Antique, PVD Rose Gold,

PVD Gold.Material: Steel

Price \$49.99

SKU: 3e8a032c

SignatureThings...