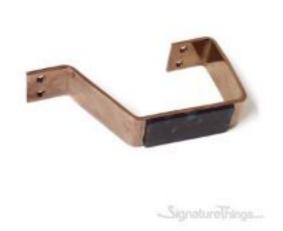

## L-60 Furniture Leg

Product URL https://signaturethings.com/l-60-furniture-leg

Short Description: Buying new furniture is expensive, but replacing a set of furniture legs is more affordable, luxury metal furniture support legs, suitable for sofas, bathroom cabinets, TV cabinets / coffee tables, porch cabinets, closets, beds / nightstands, load support.

Full Description: Available Size: 3", 4"Finish: Polished Chrome, Black, Antique, PVD Rose Gold,

PVD Gold.Material: Steel

Price \$49.99

SKU: 3e8a032c

SignatureThings...