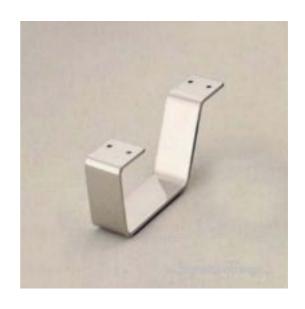

## L-60 Furniture Leg

Product URL https://signaturethings.com/l-60-furniture-leg

Short Description: Buying new furniture is expensive, but replacing a set of furniture legs is more affordable, luxury metal furniture support legs, suitable for sofas, bathroom cabinets, TV cabinets / coffee tables, porch cabinets, closets, beds / nightstands, load support.

Full Description: Available Size: 3", 4"Finish: Polished Chrome, Black, Antique, PVD Rose Gold,

PVD Gold.Material: Steel

Price \$49.99

SKU: 3e8a032c

SignatureThings...