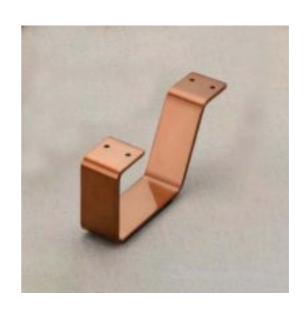

## L-60 Furniture Leg

Product URL https://signaturethings.com/l-60-furniture-leg

Short Description: Buying new furniture is expensive, but replacing a set of furniture legs is more affordable, luxury metal furniture support legs, suitable for sofas, bathroom cabinets, TV cabinets / coffee tables, porch cabinets, closets, beds / nightstands, load support.

Full Description: Available Size: 3", 4"Finish: Polished Chrome, Black, Antique, PVD Rose Gold,

PVD Gold.Material: Steel

Price \$49.99

SKU: 3e8a032c

SignatureThings...