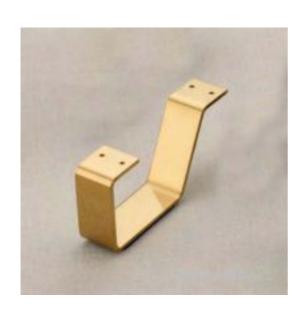

## L-60 Furniture Leg

Product URL https://signaturethings.com/l-60-furniture-leg

Short Description: Buying new furniture is expensive, but replacing a set of furniture legs is more affordable, luxury metal furniture support legs, suitable for sofas, bathroom cabinets, TV cabinets / coffee tables, porch cabinets, closets, beds / nightstands, load support.

Full Description: Available Size: 3", 4"Finish: Polished Chrome, Black, Antique, PVD Rose Gold,

PVD Gold.Material: Steel

Price \$49.99

SKU: 3e8a032c

SignatureThings...