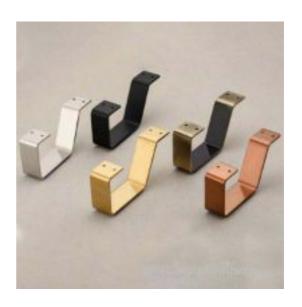

## L-60 Furniture Leg

Product URL https://signaturethings.com/l-60-furniture-leg

Short Description: Buying new furniture is expensive, but replacing a set of furniture legs is more affordable, luxury metal furniture support legs, suitable for sofas, bathroom cabinets, TV cabinets / coffee tables, porch cabinets, closets, beds / nightstands, load support.

Full Description: Available Size: 3", 4"Finish: Polished Chrome, Black, Antique, PVD Rose Gold,

PVD Gold.Material: Steel

Price \$49.99

SKU: 3e8a032c

SignatureThings...