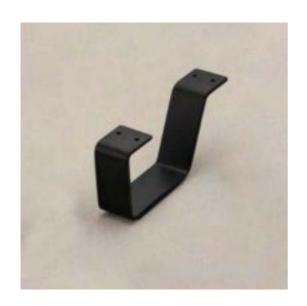

## L-60 Furniture Leg

Product URL https://signaturethings.com/l-60-furniture-leg

Short Description: Buying new furniture is expensive, but replacing a set of furniture legs is more affordable, luxury metal furniture support legs, suitable for sofas, bathroom cabinets, TV cabinets / coffee tables, porch cabinets, closets, beds / nightstands, load support.

Full Description: Available Size: 3", 4"Finish: Polished Chrome, Black, Antique, PVD Rose Gold,

PVD Gold.Material: Steel

Price \$49.99

SKU: 3e8a032c

SignatureThings...