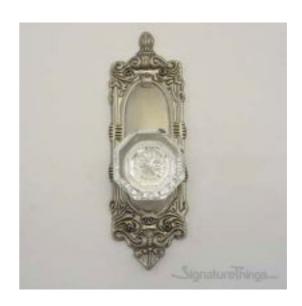

## Victorian Hartford Door Knob with Rosette

Product URL https://signaturethings.com/victorian-hartford-door-knob-with-rosette

Short Description: Victorian Collection reproduced in the Rococo style first popular in France c. 1730's and spread over Europe and England during the Victorian era. The style embraces three dimensional mirrored finishes, combined with a whimpsical combination of shells, flowers, ribbons, and reeds. Displayed with the Premium Hartford Crystal door knob. Available in Passage, Privacy, and Dummy funtions. Hand finished and assembled in the U.S.A. This collection in any finish will enhance a doorway.

Full Description: Finish Details: Available Finish: Polished Brass, Antique Brass, Venetian Bronze, Satin NickelCustom Finishes: Polished Brass, Polished Chrome, Gloss Black, Polished Nickel, Gloss Red, Antique Nickel (Pewter), Gloss White, Antique Copper, Oil Rubbed Bronze, Satin Nickel, Aged Brass, Antique Brass, Highlighted Brass, Satin Brass, Weathered Black, Weathered Rust. For more details please Contact Us contact@signaturethings.com