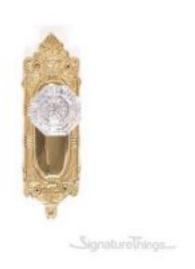

## Victorian Hartford Door Knob with Rosette

Product URL https://signaturethings.com/victorian-hartford-door-knob-with-rosette

Short Description: Victorian Collection reproduced in the Rococo style first popular in France c. 1730's and spread over Europe and England during the Victorian era. The style embraces three dimensional mirrored finishes, combined with a whimpsical combination of shells, flowers, ribbons, and reeds. Displayed with the Premium Hartford Crystal door knob. Available in Passage, Privacy, and Dummy funtions. Hand finished and assembled in the U.S.A. This collection in any finish will enhance a doorway.

Full Description: Finish Details: Available Finish: Polished Brass, Antique Brass, Venetian Bronze, Satin NickelCustom Finishes: Polished Brass, Polished Chrome, Gloss Black, Polished Nickel, Gloss Red, Antique Nickel (Pewter), Gloss White, Antique Copper, Oil Rubbed Bronze, Satin Nickel, Aged Brass, Antique Brass, Highlighted Brass, Satin Brass, Weathered Black, Weathered Rust. For more details please Contact Us contact@signaturethings.com