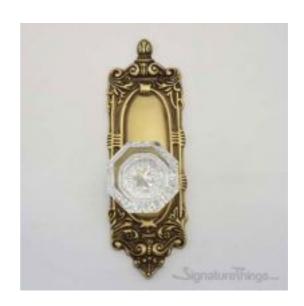

## Victorian Hartford Door Knob with Rosette

Product URL https://signaturethings.com/victorian-hartford-door-knob-with-rosette

Short Description: Victorian Collection reproduced in the Rococo style first popular in France c. 1730's and spread over Europe and England during the Victorian era. The style embraces three dimensional mirrored finishes, combined with a whimpsical combination of shells, flowers, ribbons, and reeds. Displayed with the Premium Hartford Crystal door knob. Available in Passage, Privacy, and Dummy funtions. Hand finished and assembled in the U.S.A. This collection in any finish will enhance a doorway.

Full Description: Finish Details: Available Finish: Polished Brass, Antique Brass, Venetian Bronze, Satin NickelCustom Finishes: Polished Brass, Polished Chrome, Gloss Black, Polished Nickel, Gloss Red, Antique Nickel (Pewter), Gloss White, Antique Copper, Oil Rubbed Bronze, Satin Nickel, Aged Brass, Antique Brass, Highlighted Brass, Satin Brass, Weathered Black, Weathered Rust. For more details please Contact Us contact@signaturethings.com