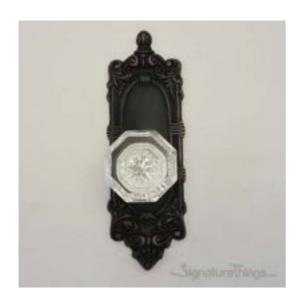

## Victorian Hartford Door Knob with Rosette

Product URL https://signaturethings.com/victorian-hartford-door-knob-with-rosette

Short Description: Victorian Collection reproduced in the Rococo style first popular in France c. 1730's and spread over Europe and England during the Victorian era. The style embraces three dimensional mirrored finishes, combined with a whimpsical combination of shells, flowers, ribbons, and reeds. Displayed with the Premium Hartford Crystal door knob. Available in Passage, Privacy, and Dummy funtions. Hand finished and assembled in the U.S.A. This collection in any finish will enhance a doorway.

Full Description: Finish Details: Available Finish: Polished Brass, Antique Brass, Venetian Bronze, Satin NickelCustom Finishes: Polished Brass, Polished Chrome, Gloss Black, Polished Nickel, Gloss Red, Antique Nickel (Pewter), Gloss White, Antique Copper, Oil Rubbed Bronze, Satin Nickel, Aged Brass, Antique Brass, Highlighted Brass, Satin Brass, Weathered Black, Weathered Rust. For more details please Contact Us contact@signaturethings.com