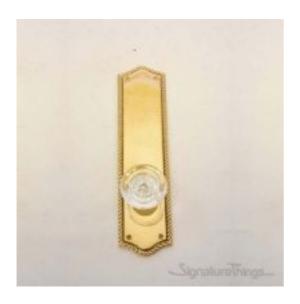

## **Trafalgar Plate Empire Round Crystal Door Knob**

Product URL https://signaturethings.com/trafalgar-plate-empire-round-crystal-door-knob

Short Description: This dramatic cathedral arched rope plate, done in the Georgian style is a reproduction of the Elsley twisted rope plate c. 1880. Available in a huge assortment of functions including Bed/Bath, Hall/Closet, Single or Double Cylinder deadbolt and a wide range of Mortise body functions. Displayed with a crystal empire knob. All finishes are hand-rubbed and assembled in USA.