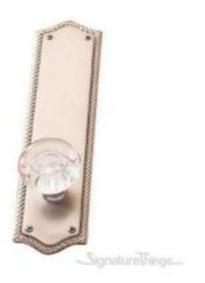

## **Trafalgar Plate Empire Round Crystal Door Knob**

Product URL https://signaturethings.com/trafalgar-plate-empire-round-crystal-door-knob

Short Description: This dramatic cathedral arched rope plate, done in the Georgian style is a reproduction of the Elsley twisted rope plate c. 1880. Available in a huge assortment of functions including Bed/Bath, Hall/Closet, Single or Double Cylinder deadbolt and a wide range of Mortise body functions. Displayed with a crystal empire knob. All finishes are hand-rubbed and assembled in USA.