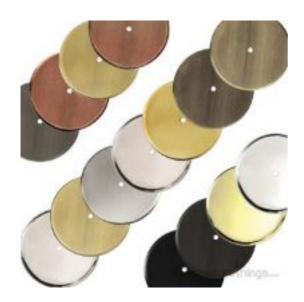

Full Description: Finish Details: Available Finish: Polished Brass, Antique Brass, Venetian Bronze, Satin NickelCustom Finishes: Polished Brass, Polished Chrome, Gloss Black, Polished Nickel, Gloss Red, Antique Nickel (Pewter), Gloss White, Antique Copper, Oil Rubbed Bronze, Satin Nickel, Aged Brass, Antique Brass, Highlighted Brass, Satin Brass, Weathered Black, Weathered Rust. For more details please Contact Us contact@signaturethings.com