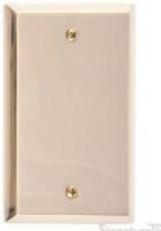

## **Quaker Switchplates - Single**

Product URL https://signaturethings.com/quaker-switchplates-single

Short Description: The Quaker switchplates are made from solid brass material. This classic design comes alive in any finish. Hand finished then clear coated for added protection and lasting beauty. It is sure to add charm and grace to any home. Installation screws in matching finish included. Why have dull and boring switch plate covers when you can dramatically enhance the look and feel of your room? The Quaker collection was first made polular in the Art Deco period of c. 1910-1940. Available in 4 unique finishes, you're sure to find one to match your decor.

Full Description: Finish Details: Available Finish: Polished Brass, Antique Brass, Venetian Bronze, Satin NickelCustom Finishes: Polished Brass, Polished Chrome, Gloss Black, Polished Nickel, Gloss Red, Antique Nickel (Pewter), Gloss White, Antique Copper, Oil Rubbed Bronze, Satin Nickel, Aged Brass, Antique Brass, Highlighted Brass, Satin Brass, Weathered Black, Weathered Rust. For more details please Contact Us contact@signaturethings.comMaterial: Solid BrassStyle: TraditionalType: Single toggle switch plate coverWidth: 2-7/8" (73mm)Height: 4-5/8" (117mm)Mounting Hardware: Mounting Screws Included.