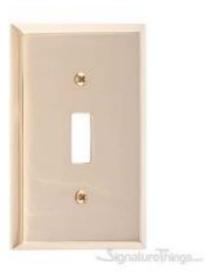

## **Quaker Switchplates - Single**

Product URL https://signaturethings.com/quaker-switchplates-single

Short Description: The Quaker switchplates are made from solid brass material. This classic design comes alive in any finish. Hand finished then clear coated for added protection and lasting beauty. It is sure to add charm and grace to any home. Installation screws in matching finish included. Why have dull and boring switch plate covers when you can dramatically enhance the look and feel of your room? The Quaker collection was first made polular in the Art Deco period of c. 1910-1940. Available in 4 unique finishes, you're sure to find one to match your decor.

Full Description: Finish Details: Available Finish: Polished Brass, Antique Brass, Venetian Bronze, Satin NickelCustom Finishes: Polished Brass, Polished Chrome, Gloss Black, Polished Nickel, Gloss Red, Antique Nickel (Pewter), Gloss White, Antique Copper, Oil Rubbed Bronze, Satin Nickel, Aged Brass, Antique Brass, Highlighted Brass, Satin Brass, Weathered Black, Weathered Rust. For more details please Contact Us contact@signaturethings.comMaterial: Solid BrassStyle: TraditionalType: Single toggle switch plate coverWidth: 2-7/8" (73mm)Height: 4-5/8" (117mm)Mounting Hardware: Mounting Screws Included.