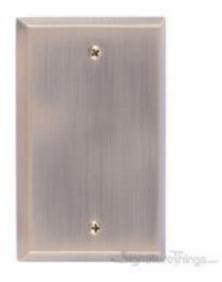

## **Quaker Switchplates - Single**

Product URL https://signaturethings.com/quaker-switchplates-single

Short Description: The Quaker switchplates are made from solid brass material. This classic design comes alive in any finish. Hand finished then clear coated for added protection and lasting beauty. It is sure to add charm and grace to any home. Installation screws in matching finish included. Why have dull and boring switch plate covers when you can dramatically enhance the look and feel of your room? The Quaker collection was first made polular in the Art Deco period of c. 1910-1940. Available in 4 unique finishes, you're sure to find one to match your decor.

Full Description: Finish Details: Available Finish: Polished Brass, Antique Brass, Venetian Bronze, Satin NickelCustom Finishes: Polished Brass, Polished Chrome, Gloss Black, Polished Nickel, Gloss Red, Antique Nickel (Pewter), Gloss White, Antique Copper, Oil Rubbed Bronze, Satin Nickel, Aged Brass, Antique Brass, Highlighted Brass, Satin Brass, Weathered Black, Weathered Rust. For more details please Contact Us contact@signaturethings.comMaterial: Solid BrassStyle: TraditionalType: Single toggle switch plate coverWidth: 2-7/8" (73mm)Height: 4-5/8" (117mm)Mounting Hardware: Mounting Screws Included.