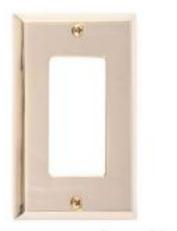

## **Quaker Switchplates - Single**

Product URL https://signaturethings.com/quaker-switchplates-single

Short Description: The Quaker switchplates are made from solid brass material. This classic design comes alive in any finish. Hand finished then clear coated for added protection and lasting beauty. It is sure to add charm and grace to any home. Installation screws in matching finish included. Why have dull and boring switch plate covers when you can dramatically enhance the look and feel of your room? The Quaker collection was first made polular in the Art Deco period of c. 1910-1940. Available in 4 unique finishes, you're sure to find one to match your decor.

Full Description: Finish Details: Available Finish: Polished Brass, Antique Brass, Venetian Bronze, Satin NickelCustom Finishes: Polished Brass, Polished Chrome, Gloss Black, Polished Nickel, Gloss Red, Antique Nickel (Pewter), Gloss White, Antique Copper, Oil Rubbed Bronze, Satin Nickel, Aged Brass, Antique Brass, Highlighted Brass, Satin Brass, Weathered Black, Weathered Rust. For more details please Contact Us contact@signaturethings.comMaterial: Solid BrassStyle: TraditionalType: Single toggle switch plate coverWidth: 2-7/8" (73mm)Height: 4-5/8" (117mm)Mounting Hardware: Mounting Screws Included.