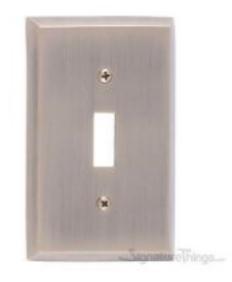

## **Quaker Switchplates - Single**

Product URL https://signaturethings.com/quaker-switchplates-single

Short Description: The Quaker switchplates are made from solid brass material. This classic design comes alive in any finish. Hand finished then clear coated for added protection and lasting beauty. It is sure to add charm and grace to any home. Installation screws in matching finish included. Why have dull and boring switch plate covers when you can dramatically enhance the look and feel of your room? The Quaker collection was first made polular in the Art Deco period of c. 1910-1940. Available in 4 unique finishes, you're sure to find one to match your decor.

Full Description: Finish Details: Available Finish: Polished Brass, Antique Brass, Venetian Bronze, Satin NickelCustom Finishes: Polished Brass, Polished Chrome, Gloss Black, Polished Nickel, Gloss Red, Antique Nickel (Pewter), Gloss White, Antique Copper, Oil Rubbed Bronze, Satin Nickel, Aged Brass, Antique Brass, Highlighted Brass, Satin Brass, Weathered Black, Weathered Rust. For more details please Contact Us contact@signaturethings.comMaterial: Solid BrassStyle: TraditionalType: Single toggle switch plate coverWidth: 2-7/8" (73mm)Height: 4-5/8" (117mm)Mounting Hardware: Mounting Screws Included.