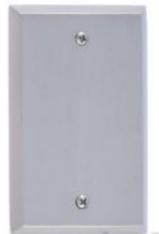

## **Quaker Switchplates - Single**

Product URL https://signaturethings.com/quaker-switchplates-single

Short Description: The Quaker switchplates are made from solid brass material. This classic design comes alive in any finish. Hand finished then clear coated for added protection and lasting beauty. It is sure to add charm and grace to any home. Installation screws in matching finish included. Why have dull and boring switch plate covers when you can dramatically enhance the look and feel of your room? The Quaker collection was first made polular in the Art Deco period of c. 1910-1940. Available in 4 unique finishes, you're sure to find one to match your decor.

Full Description: Finish Details: Available Finish: Polished Brass, Antique Brass, Venetian Bronze, Satin NickelCustom Finishes: Polished Brass, Polished Chrome, Gloss Black, Polished Nickel, Gloss Red, Antique Nickel (Pewter), Gloss White, Antique Copper, Oil Rubbed Bronze, Satin Nickel, Aged Brass, Antique Brass, Highlighted Brass, Satin Brass, Weathered Black, Weathered Rust. For more details please Contact Us contact@signaturethings.comMaterial: Solid BrassStyle: TraditionalType: Single toggle switch plate coverWidth: 2-7/8" (73mm)Height: 4-5/8" (117mm)Mounting Hardware: Mounting Screws Included.