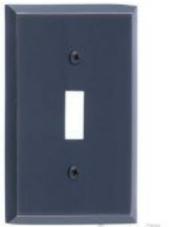

## **Quaker Switchplates - Single**

Product URL https://signaturethings.com/quaker-switchplates-single

Short Description: The Quaker switchplates are made from solid brass material. This classic design comes alive in any finish. Hand finished then clear coated for added protection and lasting beauty. It is sure to add charm and grace to any home. Installation screws in matching finish included. Why have dull and boring switch plate covers when you can dramatically enhance the look and feel of your room? The Quaker collection was first made polular in the Art Deco period of c. 1910-1940. Available in 4 unique finishes, you're sure to find one to match your decor.

Full Description: Finish Details: Available Finish: Polished Brass, Antique Brass, Venetian Bronze, Satin NickelCustom Finishes: Polished Brass, Polished Chrome, Gloss Black, Polished Nickel, Gloss Red, Antique Nickel (Pewter), Gloss White, Antique Copper, Oil Rubbed Bronze, Satin Nickel, Aged Brass, Antique Brass, Highlighted Brass, Satin Brass, Weathered Black, Weathered Rust. For more details please Contact Us contact@signaturethings.comMaterial: Solid BrassStyle: TraditionalType: Single toggle switch plate coverWidth: 2-7/8" (73mm)Height: 4-5/8" (117mm)Mounting Hardware: Mounting Screws Included.