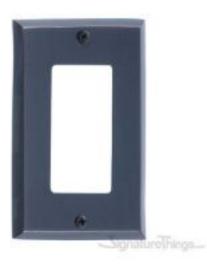

## **Quaker Switchplates - Single**

Product URL https://signaturethings.com/quaker-switchplates-single

Short Description: The Quaker switchplates are made from solid brass material. This classic design comes alive in any finish. Hand finished then clear coated for added protection and lasting beauty. It is sure to add charm and grace to any home. Installation screws in matching finish included. Why have dull and boring switch plate covers when you can dramatically enhance the look and feel of your room? The Quaker collection was first made polular in the Art Deco period of c. 1910-1940. Available in 4 unique finishes, you're sure to find one to match your decor.

Full Description: Finish Details: Available Finish: Polished Brass, Antique Brass, Venetian Bronze, Satin NickelCustom Finishes: Polished Brass, Polished Chrome, Gloss Black, Polished Nickel, Gloss Red, Antique Nickel (Pewter), Gloss White, Antique Copper, Oil Rubbed Bronze, Satin Nickel, Aged Brass, Antique Brass, Highlighted Brass, Satin Brass, Weathered Black, Weathered Rust. For more details please Contact Us contact@signaturethings.comMaterial: Solid BrassStyle: TraditionalType: Single toggle switch plate coverWidth: 2-7/8" (73mm)Height: 4-5/8" (117mm)Mounting Hardware: Mounting Screws Included.