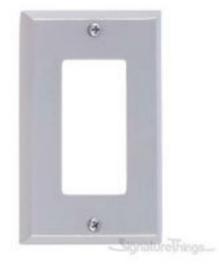

## **Quaker Switchplates - Single**

Product URL https://signaturethings.com/quaker-switchplates-single

Short Description: The Quaker switchplates are made from solid brass material. This classic design comes alive in any finish. Hand finished then clear coated for added protection and lasting beauty. It is sure to add charm and grace to any home. Installation screws in matching finish included. Why have dull and boring switch plate covers when you can dramatically enhance the look and feel of your room? The Quaker collection was first made polular in the Art Deco period of c. 1910-1940. Available in 4 unique finishes, you're sure to find one to match your decor.

Full Description: Finish Details: Available Finish: Polished Brass, Antique Brass, Venetian Bronze, Satin NickelCustom Finishes: Polished Brass, Polished Chrome, Gloss Black, Polished Nickel, Gloss Red, Antique Nickel (Pewter), Gloss White, Antique Copper, Oil Rubbed Bronze, Satin Nickel, Aged Brass, Antique Brass, Highlighted Brass, Satin Brass, Weathered Black, Weathered Rust. For more details please Contact Us contact@signaturethings.comMaterial: Solid BrassStyle: TraditionalType: Single toggle switch plate coverWidth: 2-7/8" (73mm)Height: 4-5/8" (117mm)Mounting Hardware: Mounting Screws Included.