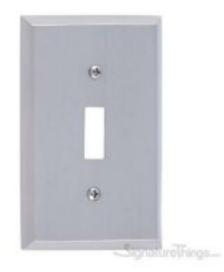

## **Quaker Switchplates - Single**

Product URL https://signaturethings.com/quaker-switchplates-single

Short Description: The Quaker switchplates are made from solid brass material. This classic design comes alive in any finish. Hand finished then clear coated for added protection and lasting beauty. It is sure to add charm and grace to any home. Installation screws in matching finish included. Why have dull and boring switch plate covers when you can dramatically enhance the look and feel of your room? The Quaker collection was first made polular in the Art Deco period of c. 1910-1940. Available in 4 unique finishes, you're sure to find one to match your decor.

Full Description: Finish Details: Available Finish: Polished Brass, Antique Brass, Venetian Bronze, Satin NickelCustom Finishes: Polished Brass, Polished Chrome, Gloss Black, Polished Nickel, Gloss Red, Antique Nickel (Pewter), Gloss White, Antique Copper, Oil Rubbed Bronze, Satin Nickel, Aged Brass, Antique Brass, Highlighted Brass, Satin Brass, Weathered Black, Weathered Rust. For more details please Contact Us contact@signaturethings.comMaterial: Solid BrassStyle: TraditionalType: Single toggle switch plate coverWidth: 2-7/8" (73mm)Height: 4-5/8" (117mm)Mounting Hardware: Mounting Screws Included.