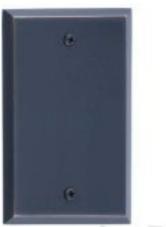

## **Quaker Switchplates - Single**

Product URL https://signaturethings.com/quaker-switchplates-single

Short Description: The Quaker switchplates are made from solid brass material. This classic design comes alive in any finish. Hand finished then clear coated for added protection and lasting beauty. It is sure to add charm and grace to any home. Installation screws in matching finish included. Why have dull and boring switch plate covers when you can dramatically enhance the look and feel of your room? The Quaker collection was first made polular in the Art Deco period of c. 1910-1940. Available in 4 unique finishes, you're sure to find one to match your decor.

Full Description: Finish Details: Available Finish: Polished Brass, Antique Brass, Venetian Bronze, Satin NickelCustom Finishes: Polished Brass, Polished Chrome, Gloss Black, Polished Nickel, Gloss Red, Antique Nickel (Pewter), Gloss White, Antique Copper, Oil Rubbed Bronze, Satin Nickel, Aged Brass, Antique Brass, Highlighted Brass, Satin Brass, Weathered Black, Weathered Rust. For more details please Contact Us contact@signaturethings.comMaterial: Solid BrassStyle: TraditionalType: Single toggle switch plate coverWidth: 2-7/8" (73mm)Height: 4-5/8" (117mm)Mounting Hardware: Mounting Screws Included.