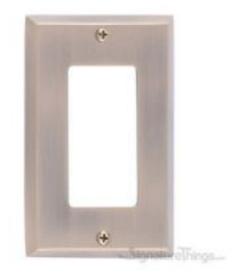

## **Quaker Switchplates - Single**

Product URL https://signaturethings.com/quaker-switchplates-single

Short Description: The Quaker switchplates are made from solid brass material. This classic design comes alive in any finish. Hand finished then clear coated for added protection and lasting beauty. It is sure to add charm and grace to any home. Installation screws in matching finish included. Why have dull and boring switch plate covers when you can dramatically enhance the look and feel of your room? The Quaker collection was first made polular in the Art Deco period of c. 1910-1940. Available in 4 unique finishes, you're sure to find one to match your decor.

Full Description: Finish Details: Available Finish: Polished Brass, Antique Brass, Venetian Bronze, Satin NickelCustom Finishes: Polished Brass, Polished Chrome, Gloss Black, Polished Nickel, Gloss Red, Antique Nickel (Pewter), Gloss White, Antique Copper, Oil Rubbed Bronze, Satin Nickel, Aged Brass, Antique Brass, Highlighted Brass, Satin Brass, Weathered Black, Weathered Rust. For more details please Contact Us contact@signaturethings.comMaterial: Solid BrassStyle: TraditionalType: Single toggle switch plate coverWidth: 2-7/8" (73mm)Height: 4-5/8" (117mm)Mounting Hardware: Mounting Screws Included.