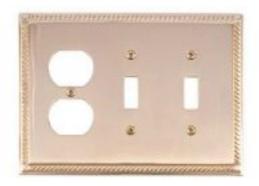

## **Georgian Switchplates - Triple**

Product URL https://signaturethings.com/georgian-switchplates-triple

Short Description: The Georgian switchplates are made from solid brass material. This classic design comes alive in any finish. Hand finished then clear coated for added protection and lasting beauty. It is sure to add charm and grace to any home. Installation screws in matching finish included. Why have dull and boring switch plate covers when you can dramatically enhance the look and feel of your room? The Georgian collection takes its cue from 18th-century wall paneling. Available in 4 unique finishes, you're sure to find one to match your decor.

Full Description: Finish Details: Available Finish: Polished Brass, Antique Brass, Venetian Bronze, Satin NickelCustom Finishes: Polished Brass, Polished Chrome, Gloss Black, Polished Nickel, Gloss Red, Antique Nickel (Pewter), Gloss White, Antique Copper, Oil Rubbed Bronze, Satin Nickel, Aged Brass, Antique Brass, Highlighted Brass, Satin Brass, Weathered Black, Weathered Rust. For more details please Contact Us contact@signaturethings.comMaterial: Solid BrassStyle: TraditionalType: Triple toggle switch plate coverWidth: 6-13/16" (173mm)/li>Height: 5-1/4" (133mm)Mounting Hardware: Mounting Screws Included.