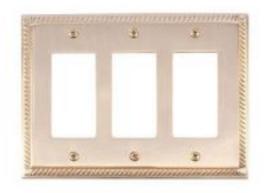

## **Georgian Switchplates - Triple**

Product URL https://signaturethings.com/georgian-switchplates-triple

Short Description: The Georgian switchplates are made from solid brass material. This classic design comes alive in any finish. Hand finished then clear coated for added protection and lasting beauty. It is sure to add charm and grace to any home. Installation screws in matching finish included. Why have dull and boring switch plate covers when you can dramatically enhance the look and feel of your room? The Georgian collection takes its cue from 18th-century wall paneling. Available in 4 unique finishes, you're sure to find one to match your decor.

Full Description: Finish Details: Available Finish: Polished Brass, Antique Brass, Venetian Bronze, Satin NickelCustom Finishes: Polished Brass, Polished Chrome, Gloss Black, Polished Nickel, Gloss Red, Antique Nickel (Pewter), Gloss White, Antique Copper, Oil Rubbed Bronze, Satin Nickel, Aged Brass, Antique Brass, Highlighted Brass, Satin Brass, Weathered Black, Weathered Rust. For more details please Contact Us contact@signaturethings.comMaterial: Solid BrassStyle: TraditionalType: Triple toggle switch plate coverWidth: 6-13/16" (173mm)/li>Height: 5-1/4" (133mm)Mounting Hardware: Mounting Screws Included.