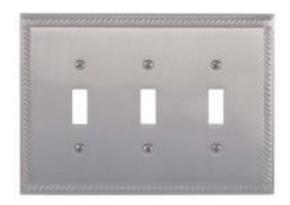

## **Georgian Switchplates - Triple**

Product URL https://signaturethings.com/georgian-switchplates-triple

Short Description: The Georgian switchplates are made from solid brass material. This classic design comes alive in any finish. Hand finished then clear coated for added protection and lasting beauty. It is sure to add charm and grace to any home. Installation screws in matching finish included. Why have dull and boring switch plate covers when you can dramatically enhance the look and feel of your room? The Georgian collection takes its cue from 18th-century wall paneling. Available in 4 unique finishes, you're sure to find one to match your decor.

Full Description: Finish Details: Available Finish: Polished Brass, Antique Brass, Venetian Bronze, Satin NickelCustom Finishes: Polished Brass, Polished Chrome, Gloss Black, Polished Nickel, Gloss Red, Antique Nickel (Pewter), Gloss White, Antique Copper, Oil Rubbed Bronze, Satin Nickel, Aged Brass, Antique Brass, Highlighted Brass, Satin Brass, Weathered Black, Weathered Rust. For more details please Contact Us contact@signaturethings.comMaterial: Solid BrassStyle: TraditionalType: Triple toggle switch plate coverWidth: 6-13/16" (173mm)/li>Height: 5-1/4" (133mm)Mounting Hardware: Mounting Screws Included.