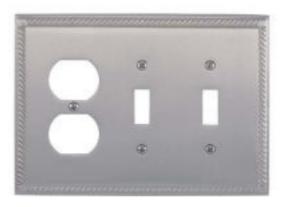

## **Georgian Switchplates - Triple**

Product URL https://signaturethings.com/georgian-switchplates-triple

Short Description: The Georgian switchplates are made from solid brass material. This classic design comes alive in any finish. Hand finished then clear coated for added protection and lasting beauty. It is sure to add charm and grace to any home. Installation screws in matching finish included. Why have dull and boring switch plate covers when you can dramatically enhance the look and feel of your room? The Georgian collection takes its cue from 18th-century wall paneling. Available in 4 unique finishes, you're sure to find one to match your decor.

Full Description: Finish Details: Available Finish: Polished Brass, Antique Brass, Venetian Bronze, Satin NickelCustom Finishes: Polished Brass, Polished Chrome, Gloss Black, Polished Nickel, Gloss Red, Antique Nickel (Pewter), Gloss White, Antique Copper, Oil Rubbed Bronze, Satin Nickel, Aged Brass, Antique Brass, Highlighted Brass, Satin Brass, Weathered Black, Weathered Rust. For more details please Contact Us contact@signaturethings.comMaterial: Solid BrassStyle: TraditionalType: Triple toggle switch plate coverWidth: 6-13/16" (173mm)/li>Height: 5-1/4" (133mm)Mounting Hardware: Mounting Screws Included.