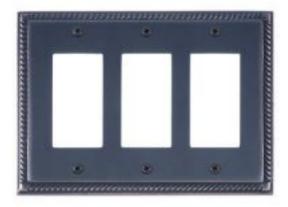

## **Georgian Switchplates - Triple**

Product URL https://signaturethings.com/georgian-switchplates-triple

Short Description: The Georgian switchplates are made from solid brass material. This classic design comes alive in any finish. Hand finished then clear coated for added protection and lasting beauty. It is sure to add charm and grace to any home. Installation screws in matching finish included. Why have dull and boring switch plate covers when you can dramatically enhance the look and feel of your room? The Georgian collection takes its cue from 18th-century wall paneling. Available in 4 unique finishes, you're sure to find one to match your decor.

Full Description: Finish Details: Available Finish: Polished Brass, Antique Brass, Venetian Bronze, Satin NickelCustom Finishes: Polished Brass, Polished Chrome, Gloss Black, Polished Nickel, Gloss Red, Antique Nickel (Pewter), Gloss White, Antique Copper, Oil Rubbed Bronze, Satin Nickel, Aged Brass, Antique Brass, Highlighted Brass, Satin Brass, Weathered Black, Weathered Rust. For more details please Contact Us contact@signaturethings.comMaterial: Solid BrassStyle: TraditionalType: Triple toggle switch plate coverWidth: 6-13/16" (173mm)/li>Height: 5-1/4" (133mm)Mounting Hardware: Mounting Screws Included.