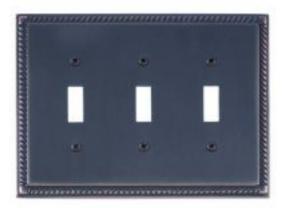

## **Georgian Switchplates - Triple**

Product URL https://signaturethings.com/georgian-switchplates-triple

Short Description: The Georgian switchplates are made from solid brass material. This classic design comes alive in any finish. Hand finished then clear coated for added protection and lasting beauty. It is sure to add charm and grace to any home. Installation screws in matching finish included. Why have dull and boring switch plate covers when you can dramatically enhance the look and feel of your room? The Georgian collection takes its cue from 18th-century wall paneling. Available in 4 unique finishes, you're sure to find one to match your decor.

Full Description: Finish Details: Available Finish: Polished Brass, Antique Brass, Venetian Bronze, Satin NickelCustom Finishes: Polished Brass, Polished Chrome, Gloss Black, Polished Nickel, Gloss Red, Antique Nickel (Pewter), Gloss White, Antique Copper, Oil Rubbed Bronze, Satin Nickel, Aged Brass, Antique Brass, Highlighted Brass, Satin Brass, Weathered Black, Weathered Rust. For more details please Contact Us contact@signaturethings.comMaterial: Solid BrassStyle: TraditionalType: Triple toggle switch plate coverWidth: 6-13/16" (173mm)/li>Height: 5-1/4" (133mm)Mounting Hardware: Mounting Screws Included.