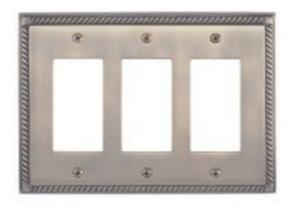

## **Georgian Switchplates - Triple**

Product URL https://signaturethings.com/georgian-switchplates-triple

Short Description: The Georgian switchplates are made from solid brass material. This classic design comes alive in any finish. Hand finished then clear coated for added protection and lasting beauty. It is sure to add charm and grace to any home. Installation screws in matching finish included. Why have dull and boring switch plate covers when you can dramatically enhance the look and feel of your room? The Georgian collection takes its cue from 18th-century wall paneling. Available in 4 unique finishes, you're sure to find one to match your decor.

Full Description: Finish Details: Available Finish: Polished Brass, Antique Brass, Venetian Bronze, Satin NickelCustom Finishes: Polished Brass, Polished Chrome, Gloss Black, Polished Nickel, Gloss Red, Antique Nickel (Pewter), Gloss White, Antique Copper, Oil Rubbed Bronze, Satin Nickel, Aged Brass, Antique Brass, Highlighted Brass, Satin Brass, Weathered Black, Weathered Rust. For more details please Contact Us contact@signaturethings.comMaterial: Solid BrassStyle: TraditionalType: Triple toggle switch plate coverWidth: 6-13/16" (173mm)/li>Height: 5-1/4" (133mm)Mounting Hardware: Mounting Screws Included.