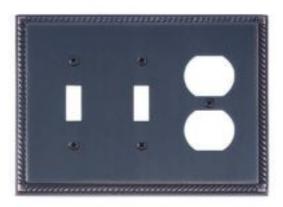

## **Georgian Switchplates - Triple**

Product URL https://signaturethings.com/georgian-switchplates-triple

Short Description: The Georgian switchplates are made from solid brass material. This classic design comes alive in any finish. Hand finished then clear coated for added protection and lasting beauty. It is sure to add charm and grace to any home. Installation screws in matching finish included. Why have dull and boring switch plate covers when you can dramatically enhance the look and feel of your room? The Georgian collection takes its cue from 18th-century wall paneling. Available in 4 unique finishes, you're sure to find one to match your decor.

Full Description: Finish Details: Available Finish: Polished Brass, Antique Brass, Venetian Bronze, Satin NickelCustom Finishes: Polished Brass, Polished Chrome, Gloss Black, Polished Nickel, Gloss Red, Antique Nickel (Pewter), Gloss White, Antique Copper, Oil Rubbed Bronze, Satin Nickel, Aged Brass, Antique Brass, Highlighted Brass, Satin Brass, Weathered Black, Weathered Rust. For more details please Contact Us contact@signaturethings.comMaterial: Solid BrassStyle: TraditionalType: Triple toggle switch plate coverWidth: 6-13/16" (173mm)/li>Height: 5-1/4" (133mm)Mounting Hardware: Mounting Screws Included.