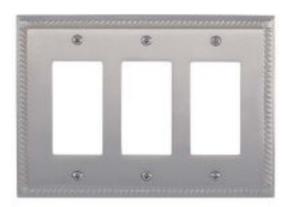

## **Georgian Switchplates - Triple**

Product URL https://signaturethings.com/georgian-switchplates-triple

Short Description: The Georgian switchplates are made from solid brass material. This classic design comes alive in any finish. Hand finished then clear coated for added protection and lasting beauty. It is sure to add charm and grace to any home. Installation screws in matching finish included. Why have dull and boring switch plate covers when you can dramatically enhance the look and feel of your room? The Georgian collection takes its cue from 18th-century wall paneling. Available in 4 unique finishes, you're sure to find one to match your decor.

Full Description: Finish Details: Available Finish: Polished Brass, Antique Brass, Venetian Bronze, Satin NickelCustom Finishes: Polished Brass, Polished Chrome, Gloss Black, Polished Nickel, Gloss Red, Antique Nickel (Pewter), Gloss White, Antique Copper, Oil Rubbed Bronze, Satin Nickel, Aged Brass, Antique Brass, Highlighted Brass, Satin Brass, Weathered Black, Weathered Rust. For more details please Contact Us contact@signaturethings.comMaterial: Solid BrassStyle: TraditionalType: Triple toggle switch plate coverWidth: 6-13/16" (173mm)/li>Height: 5-1/4" (133mm)Mounting Hardware: Mounting Screws Included.