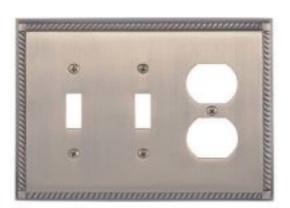

## **Georgian Switchplates - Triple**

Product URL https://signaturethings.com/georgian-switchplates-triple

Short Description: The Georgian switchplates are made from solid brass material. This classic design comes alive in any finish. Hand finished then clear coated for added protection and lasting beauty. It is sure to add charm and grace to any home. Installation screws in matching finish included. Why have dull and boring switch plate covers when you can dramatically enhance the look and feel of your room? The Georgian collection takes its cue from 18th-century wall paneling. Available in 4 unique finishes, you're sure to find one to match your decor.

Full Description: Finish Details: Available Finish: Polished Brass, Antique Brass, Venetian Bronze, Satin NickelCustom Finishes: Polished Brass, Polished Chrome, Gloss Black, Polished Nickel, Gloss Red, Antique Nickel (Pewter), Gloss White, Antique Copper, Oil Rubbed Bronze, Satin Nickel, Aged Brass, Antique Brass, Highlighted Brass, Satin Brass, Weathered Black, Weathered Rust. For more details please Contact Us contact@signaturethings.comMaterial: Solid BrassStyle: TraditionalType: Triple toggle switch plate coverWidth: 6-13/16" (173mm)/li>Height: 5-1/4" (133mm)Mounting Hardware: Mounting Screws Included.