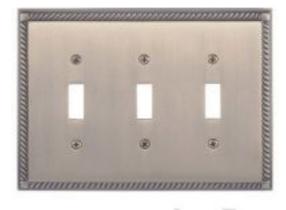

## **Georgian Switchplates - Triple**

Product URL https://signaturethings.com/georgian-switchplates-triple

Short Description: The Georgian switchplates are made from solid brass material. This classic design comes alive in any finish. Hand finished then clear coated for added protection and lasting beauty. It is sure to add charm and grace to any home. Installation screws in matching finish included. Why have dull and boring switch plate covers when you can dramatically enhance the look and feel of your room? The Georgian collection takes its cue from 18th-century wall paneling. Available in 4 unique finishes, you're sure to find one to match your decor.

Full Description: Finish Details: Available Finish: Polished Brass, Antique Brass, Venetian Bronze, Satin NickelCustom Finishes: Polished Brass, Polished Chrome, Gloss Black, Polished Nickel, Gloss Red, Antique Nickel (Pewter), Gloss White, Antique Copper, Oil Rubbed Bronze, Satin Nickel, Aged Brass, Antique Brass, Highlighted Brass, Satin Brass, Weathered Black, Weathered Rust. For more details please Contact Us contact@signaturethings.comMaterial: Solid BrassStyle: TraditionalType: Triple toggle switch plate coverWidth: 6-13/16" (173mm)/li>Height: 5-1/4" (133mm)Mounting Hardware: Mounting Screws Included.