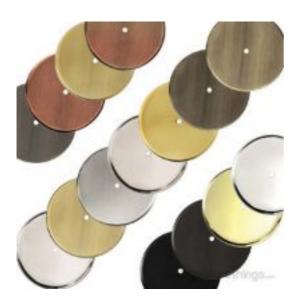

## **Georgian Switchplates - Triple**

Product URL https://signaturethings.com/georgian-switchplates-triple

Short Description: The Georgian switchplates are made from solid brass material. This classic design comes alive in any finish. Hand finished then clear coated for added protection and lasting beauty. It is sure to add charm and grace to any home. Installation screws in matching finish included. Why have dull and boring switch plate covers when you can dramatically enhance the look and feel of your room? The Georgian collection takes its cue from 18th-century wall paneling. Available in 4 unique finishes, you're sure to find one to match your decor.

Full Description: Finish Details: Available Finish: Polished Brass, Antique Brass, Venetian Bronze, Satin NickelCustom Finishes: Polished Brass, Polished Chrome, Gloss Black, Polished Nickel, Gloss Red, Antique Nickel (Pewter), Gloss White, Antique Copper, Oil Rubbed Bronze, Satin Nickel, Aged Brass, Antique Brass, Highlighted Brass, Satin Brass, Weathered Black, Weathered Rust. For more details please Contact Us contact@signaturethings.comMaterial: Solid BrassStyle: TraditionalType: Triple toggle switch plate coverWidth: 6-13/16" (173mm)/li>Height: 5-1/4" (133mm)Mounting Hardware: Mounting Screws Included.