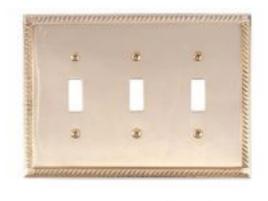

## **Georgian Switchplates - Triple**

Product URL https://signaturethings.com/georgian-switchplates-triple

Short Description: The Georgian switchplates are made from solid brass material. This classic design comes alive in any finish. Hand finished then clear coated for added protection and lasting beauty. It is sure to add charm and grace to any home. Installation screws in matching finish included. Why have dull and boring switch plate covers when you can dramatically enhance the look and feel of your room? The Georgian collection takes its cue from 18th-century wall paneling. Available in 4 unique finishes, you're sure to find one to match your decor.

Full Description: Finish Details: Available Finish: Polished Brass, Antique Brass, Venetian Bronze, Satin NickelCustom Finishes: Polished Brass, Polished Chrome, Gloss Black, Polished Nickel, Gloss Red, Antique Nickel (Pewter), Gloss White, Antique Copper, Oil Rubbed Bronze, Satin Nickel, Aged Brass, Antique Brass, Highlighted Brass, Satin Brass, Weathered Black, Weathered Rust. For more details please Contact Us contact@signaturethings.comMaterial: Solid BrassStyle: TraditionalType: Triple toggle switch plate coverWidth: 6-13/16" (173mm)/li>Height: 5-1/4" (133mm)Mounting Hardware: Mounting Screws Included.