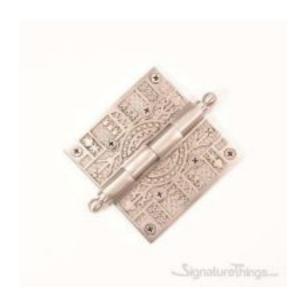

## **Brass Eastlake Design Bearing Butt Hinge**

Product URL https://signaturethings.com/eastlake-design-bearing-butt-hinge

Short Description: Our wide assortment of styles insures a perfect match to your historical restoration or new home ambiance. The detailed pattern on the leaves of the Hot Forged Solid Brass Ornate Hinges is repeated on the four knuckles where appropriate. The pattern can be combined with the Ball or Steeple Tip Finials making this decorative hinge ideal for renovations of historical homes. Available in Polished Brass, Antique Brass, Satin Nickel or Venetian bronze.

Full Description: Length - (Inch)Length - (MM)Width - (Inch)Width - (MM)Height - (Inch)Height - (MM)4-1/4"1083-1/2"88.93-1/2"88.96-9/16"166.43-1/2"88.93-1/2"88.95-

1/4"133.44"101.64"101.67-1/4"184.14"101.64"101.6Finish Details:Available Finish: Polished Brass, Antique Brass, Venetian Bronze, Satin NickelCustom Finishes: Polished Brass, Polished Chrome, Gloss Black, Polished Nickel, Gloss Red, Antique Nickel (Pewter), Gloss White, Antique Copper, Oil Rubbed Bronze, Satin Nickel, Aged Brass, Antique Brass, Highlighted Brass, Satin Brass, Weathered Black, Weathered Rust. For more details please Contact Us contact@signaturethings.comFeaturesEasy installationMounting hardware includedInterchangeable tips to your likingEastlake DesignProduct DetailsHinge Type: Butt bearingNumber of Mounting Holes: 8Hole Pattern: OtherPrimary Material: BrassSize: 3-1/2" x 3-1/2", 4" x 4", Butt 1/2"(each)Tip Design: Ball Tip, Steeple TipOutdoor Use: Yes