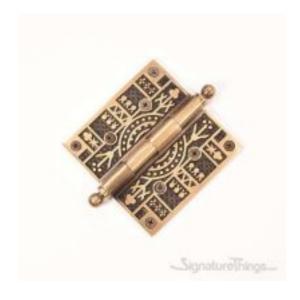

## **Brass Eastlake Design Bearing Butt Hinge**

Product URL https://signaturethings.com/eastlake-design-bearing-butt-hinge

Short Description: Our wide assortment of styles insures a perfect match to your historical restoration or new home ambiance. The detailed pattern on the leaves of the Hot Forged Solid Brass Ornate Hinges is repeated on the four knuckles where appropriate. The pattern can be combined with the Ball or Steeple Tip Finials making this decorative hinge ideal for renovations of historical homes. Available in Polished Brass, Antique Brass, Satin Nickel or Venetian bronze.

Full Description: Length - (Inch)Length - (MM)Width - (Inch)Width - (MM)Height - (Inch)Height - (MM)4-1/4"1083-1/2"88.93-1/2"88.96-9/16"166.43-1/2"88.93-1/2"88.95-

1/4"133.44"101.64"101.67-1/4"184.14"101.64"101.6Finish Details:Available Finish: Polished Brass, Antique Brass, Venetian Bronze, Satin NickelCustom Finishes: Polished Brass, Polished Chrome, Gloss Black, Polished Nickel, Gloss Red, Antique Nickel (Pewter), Gloss White, Antique Copper, Oil Rubbed Bronze, Satin Nickel, Aged Brass, Antique Brass, Highlighted Brass, Satin Brass, Weathered Black, Weathered Rust. For more details please Contact Us contact@signaturethings.comFeaturesEasy installationMounting hardware includedInterchangeable tips to your likingEastlake DesignProduct DetailsHinge Type: Butt bearingNumber of Mounting Holes: 8Hole Pattern: OtherPrimary Material: BrassSize: 3-1/2" x 3-1/2", 4" x 4", Butt 1/2"(each)Tip Design: Ball Tip, Steeple TipOutdoor Use: Yes