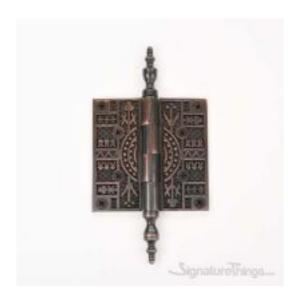

## **Brass Eastlake Design Bearing Butt Hinge**

Product URL https://signaturethings.com/eastlake-design-bearing-butt-hinge

Short Description: Our wide assortment of styles insures a perfect match to your historical restoration or new home ambiance. The detailed pattern on the leaves of the Hot Forged Solid Brass Ornate Hinges is repeated on the four knuckles where appropriate. The pattern can be combined with the Ball or Steeple Tip Finials making this decorative hinge ideal for renovations of historical homes. Available in Polished Brass, Antique Brass, Satin Nickel or Venetian bronze.

Full Description: Length - (Inch)Length - (MM)Width - (Inch)Width - (MM)Height - (Inch)Height - (MM)4-1/4"1083-1/2"88.93-1/2"88.96-9/16"166.43-1/2"88.93-1/2"88.95-

1/4"133.44"101.64"101.67-1/4"184.14"101.64"101.6Finish Details:Available Finish: Polished Brass, Antique Brass, Venetian Bronze, Satin NickelCustom Finishes: Polished Brass, Polished Chrome, Gloss Black, Polished Nickel, Gloss Red, Antique Nickel (Pewter), Gloss White, Antique Copper, Oil Rubbed Bronze, Satin Nickel, Aged Brass, Antique Brass, Highlighted Brass, Satin Brass, Weathered Black, Weathered Rust. For more details please Contact Us contact@signaturethings.comFeaturesEasy installationMounting hardware includedInterchangeable tips to your likingEastlake DesignProduct DetailsHinge Type: Butt bearingNumber of Mounting Holes: 8Hole Pattern: OtherPrimary Material: BrassSize: 3-1/2" x 3-1/2", 4" x 4", Butt 1/2"(each)Tip Design: Ball Tip, Steeple TipOutdoor Use: Yes