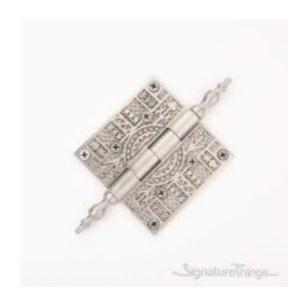

## **Brass Eastlake Design Bearing Butt Hinge**

Product URL https://signaturethings.com/eastlake-design-bearing-butt-hinge

Short Description: Our wide assortment of styles insures a perfect match to your historical restoration or new home ambiance. The detailed pattern on the leaves of the Hot Forged Solid Brass Ornate Hinges is repeated on the four knuckles where appropriate. The pattern can be combined with the Ball or Steeple Tip Finials making this decorative hinge ideal for renovations of historical homes. Available in Polished Brass, Antique Brass, Satin Nickel or Venetian bronze.

Full Description: Length - (Inch)Length - (MM)Width - (Inch)Width - (MM)Height - (Inch)Height - (MM)4-1/4"1083-1/2"88.93-1/2"88.96-9/16"166.43-1/2"88.93-1/2"88.95-

1/4"133.44"101.64"101.67-1/4"184.14"101.64"101.6Finish Details:Available Finish: Polished Brass, Antique Brass, Venetian Bronze, Satin NickelCustom Finishes: Polished Brass, Polished Chrome, Gloss Black, Polished Nickel, Gloss Red, Antique Nickel (Pewter), Gloss White, Antique Copper, Oil Rubbed Bronze, Satin Nickel, Aged Brass, Antique Brass, Highlighted Brass, Satin Brass, Weathered Black, Weathered Rust. For more details please Contact Us contact@signaturethings.comFeaturesEasy installationMounting hardware includedInterchangeable tips to your likingEastlake DesignProduct DetailsHinge Type: Butt bearingNumber of Mounting Holes: 8Hole Pattern: OtherPrimary Material: BrassSize: 3-1/2" x 3-1/2", 4" x 4", Butt 1/2"(each)Tip Design: Ball Tip, Steeple TipOutdoor Use: Yes