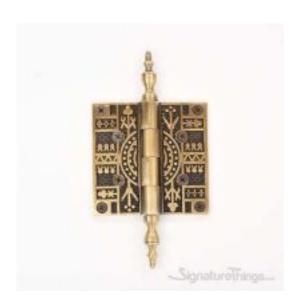

## **Brass Eastlake Design Bearing Butt Hinge**

Product URL https://signaturethings.com/eastlake-design-bearing-butt-hinge

Short Description: Our wide assortment of styles insures a perfect match to your historical restoration or new home ambiance. The detailed pattern on the leaves of the Hot Forged Solid Brass Ornate Hinges is repeated on the four knuckles where appropriate. The pattern can be combined with the Ball or Steeple Tip Finials making this decorative hinge ideal for renovations of historical homes. Available in Polished Brass, Antique Brass, Satin Nickel or Venetian bronze.

Full Description: Length - (Inch)Length - (MM)Width - (Inch)Width - (MM)Height - (Inch)Height - (MM)4-1/4"1083-1/2"88.93-1/2"88.96-9/16"166.43-1/2"88.93-1/2"88.95-

1/4"133.44"101.64"101.67-1/4"184.14"101.64"101.6Finish Details:Available Finish: Polished Brass, Antique Brass, Venetian Bronze, Satin NickelCustom Finishes: Polished Brass, Polished Chrome, Gloss Black, Polished Nickel, Gloss Red, Antique Nickel (Pewter), Gloss White, Antique Copper, Oil Rubbed Bronze, Satin Nickel, Aged Brass, Antique Brass, Highlighted Brass, Satin Brass, Weathered Black, Weathered Rust. For more details please Contact Us contact@signaturethings.comFeaturesEasy installationMounting hardware includedInterchangeable tips to your likingEastlake DesignProduct DetailsHinge Type: Butt bearingNumber of Mounting Holes: 8Hole Pattern: OtherPrimary Material: BrassSize: 3-1/2" x 3-1/2", 4" x 4", Butt 1/2"(each)Tip Design: Ball Tip, Steeple TipOutdoor Use: Yes