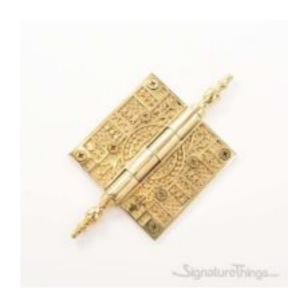

## **Brass Eastlake Design Bearing Butt Hinge**

Product URL https://signaturethings.com/eastlake-design-bearing-butt-hinge

Short Description: Our wide assortment of styles insures a perfect match to your historical restoration or new home ambiance. The detailed pattern on the leaves of the Hot Forged Solid Brass Ornate Hinges is repeated on the four knuckles where appropriate. The pattern can be combined with the Ball or Steeple Tip Finials making this decorative hinge ideal for renovations of historical homes. Available in Polished Brass, Antique Brass, Satin Nickel or Venetian bronze.

Full Description: Length - (Inch)Length - (MM)Width - (Inch)Width - (MM)Height - (Inch)Height - (MM)4-1/4"1083-1/2"88.93-1/2"88.96-9/16"166.43-1/2"88.93-1/2"88.95-

1/4"133.44"101.64"101.67-1/4"184.14"101.64"101.6Finish Details:Available Finish: Polished Brass, Antique Brass, Venetian Bronze, Satin NickelCustom Finishes: Polished Brass, Polished Chrome, Gloss Black, Polished Nickel, Gloss Red, Antique Nickel (Pewter), Gloss White, Antique Copper, Oil Rubbed Bronze, Satin Nickel, Aged Brass, Antique Brass, Highlighted Brass, Satin Brass, Weathered Black, Weathered Rust. For more details please Contact Us contact@signaturethings.comFeaturesEasy installationMounting hardware includedInterchangeable tips to your likingEastlake DesignProduct DetailsHinge Type: Butt bearingNumber of Mounting Holes: 8Hole Pattern: OtherPrimary Material: BrassSize: 3-1/2" x 3-1/2", 4" x 4", Butt 1/2"(each)Tip Design: Ball Tip, Steeple TipOutdoor Use: Yes