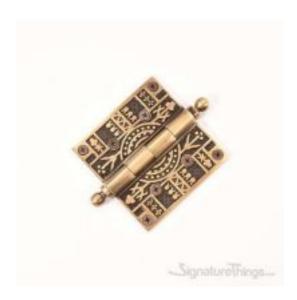

## **Brass Eastlake Design Bearing Butt Hinge**

Product URL https://signaturethings.com/eastlake-design-bearing-butt-hinge

Short Description: Our wide assortment of styles insures a perfect match to your historical restoration or new home ambiance. The detailed pattern on the leaves of the Hot Forged Solid Brass Ornate Hinges is repeated on the four knuckles where appropriate. The pattern can be combined with the Ball or Steeple Tip Finials making this decorative hinge ideal for renovations of historical homes. Available in Polished Brass, Antique Brass, Satin Nickel or Venetian bronze.

Full Description: Length - (Inch)Length - (MM)Width - (Inch)Width - (MM)Height - (Inch)Height - (MM)4-1/4"1083-1/2"88.93-1/2"88.96-9/16"166.43-1/2"88.93-1/2"88.95-

1/4"133.44"101.64"101.67-1/4"184.14"101.64"101.6Finish Details:Available Finish: Polished Brass, Antique Brass, Venetian Bronze, Satin NickelCustom Finishes: Polished Brass, Polished Chrome, Gloss Black, Polished Nickel, Gloss Red, Antique Nickel (Pewter), Gloss White, Antique Copper, Oil Rubbed Bronze, Satin Nickel, Aged Brass, Antique Brass, Highlighted Brass, Satin Brass, Weathered Black, Weathered Rust. For more details please Contact Us contact@signaturethings.comFeaturesEasy installationMounting hardware includedInterchangeable tips to your likingEastlake DesignProduct DetailsHinge Type: Butt bearingNumber of Mounting Holes: 8Hole Pattern: OtherPrimary Material: BrassSize: 3-1/2" x 3-1/2", 4" x 4", Butt 1/2"(each)Tip Design: Ball Tip, Steeple TipOutdoor Use: Yes