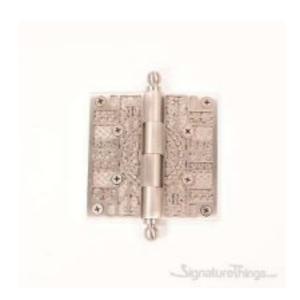

## **Brass Eastlake Design Bearing Butt Hinge**

Product URL https://signaturethings.com/eastlake-design-bearing-butt-hinge

Short Description: Our wide assortment of styles insures a perfect match to your historical restoration or new home ambiance. The detailed pattern on the leaves of the Hot Forged Solid Brass Ornate Hinges is repeated on the four knuckles where appropriate. The pattern can be combined with the Ball or Steeple Tip Finials making this decorative hinge ideal for renovations of historical homes. Available in Polished Brass, Antique Brass, Satin Nickel or Venetian bronze.

Full Description: Length - (Inch)Length - (MM)Width - (Inch)Width - (MM)Height - (Inch)Height - (MM)4-1/4"1083-1/2"88.93-1/2"88.96-9/16"166.43-1/2"88.93-1/2"88.95-

1/4"133.44"101.64"101.67-1/4"184.14"101.64"101.6Finish Details:Available Finish: Polished Brass, Antique Brass, Venetian Bronze, Satin NickelCustom Finishes: Polished Brass, Polished Chrome, Gloss Black, Polished Nickel, Gloss Red, Antique Nickel (Pewter), Gloss White, Antique Copper, Oil Rubbed Bronze, Satin Nickel, Aged Brass, Antique Brass, Highlighted Brass, Satin Brass, Weathered Black, Weathered Rust. For more details please Contact Us contact@signaturethings.comFeaturesEasy installationMounting hardware includedInterchangeable tips to your likingEastlake DesignProduct DetailsHinge Type: Butt bearingNumber of Mounting Holes: 8Hole Pattern: OtherPrimary Material: BrassSize: 3-1/2" x 3-1/2", 4" x 4", Butt 1/2"(each)Tip Design: Ball Tip, Steeple TipOutdoor Use: Yes