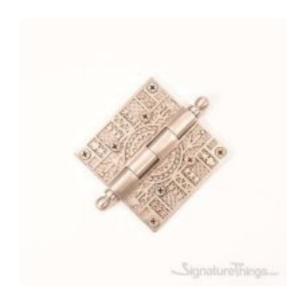

## **Brass Eastlake Design Bearing Butt Hinge**

Product URL https://signaturethings.com/eastlake-design-bearing-butt-hinge

Short Description: Our wide assortment of styles insures a perfect match to your historical restoration or new home ambiance. The detailed pattern on the leaves of the Hot Forged Solid Brass Ornate Hinges is repeated on the four knuckles where appropriate. The pattern can be combined with the Ball or Steeple Tip Finials making this decorative hinge ideal for renovations of historical homes. Available in Polished Brass, Antique Brass, Satin Nickel or Venetian bronze.

Full Description: Length - (Inch)Length - (MM)Width - (Inch)Width - (MM)Height - (Inch)Height - (MM)4-1/4"1083-1/2"88.93-1/2"88.96-9/16"166.43-1/2"88.93-1/2"88.95-

1/4"133.44"101.64"101.67-1/4"184.14"101.64"101.6Finish Details:Available Finish: Polished Brass, Antique Brass, Venetian Bronze, Satin NickelCustom Finishes: Polished Brass, Polished Chrome, Gloss Black, Polished Nickel, Gloss Red, Antique Nickel (Pewter), Gloss White, Antique Copper, Oil Rubbed Bronze, Satin Nickel, Aged Brass, Antique Brass, Highlighted Brass, Satin Brass, Weathered Black, Weathered Rust. For more details please Contact Us contact@signaturethings.comFeaturesEasy installationMounting hardware includedInterchangeable tips to your likingEastlake DesignProduct DetailsHinge Type: Butt bearingNumber of Mounting Holes: 8Hole Pattern: OtherPrimary Material: BrassSize: 3-1/2" x 3-1/2", 4" x 4", Butt 1/2"(each)Tip Design: Ball Tip, Steeple TipOutdoor Use: Yes