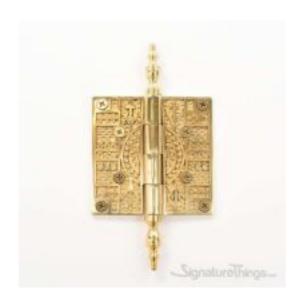

## **Brass Eastlake Design Bearing Butt Hinge**

Product URL https://signaturethings.com/eastlake-design-bearing-butt-hinge

Short Description: Our wide assortment of styles insures a perfect match to your historical restoration or new home ambiance. The detailed pattern on the leaves of the Hot Forged Solid Brass Ornate Hinges is repeated on the four knuckles where appropriate. The pattern can be combined with the Ball or Steeple Tip Finials making this decorative hinge ideal for renovations of historical homes. Available in Polished Brass, Antique Brass, Satin Nickel or Venetian bronze.

Full Description: Length - (Inch)Length - (MM)Width - (Inch)Width - (MM)Height - (Inch)Height - (MM)4-1/4"1083-1/2"88.93-1/2"88.96-9/16"166.43-1/2"88.93-1/2"88.95-

1/4"133.44"101.64"101.67-1/4"184.14"101.64"101.6Finish Details:Available Finish: Polished Brass, Antique Brass, Venetian Bronze, Satin NickelCustom Finishes: Polished Brass, Polished Chrome, Gloss Black, Polished Nickel, Gloss Red, Antique Nickel (Pewter), Gloss White, Antique Copper, Oil Rubbed Bronze, Satin Nickel, Aged Brass, Antique Brass, Highlighted Brass, Satin Brass, Weathered Black, Weathered Rust. For more details please Contact Us contact@signaturethings.comFeaturesEasy installationMounting hardware includedInterchangeable tips to your likingEastlake DesignProduct DetailsHinge Type: Butt bearingNumber of Mounting Holes: 8Hole Pattern: OtherPrimary Material: BrassSize: 3-1/2" x 3-1/2", 4" x 4", Butt 1/2"(each)Tip Design: Ball Tip, Steeple TipOutdoor Use: Yes