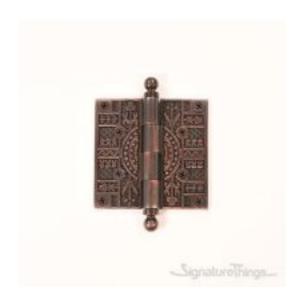

## **Brass Eastlake Design Bearing Butt Hinge**

Product URL https://signaturethings.com/eastlake-design-bearing-butt-hinge

Short Description: Our wide assortment of styles insures a perfect match to your historical restoration or new home ambiance. The detailed pattern on the leaves of the Hot Forged Solid Brass Ornate Hinges is repeated on the four knuckles where appropriate. The pattern can be combined with the Ball or Steeple Tip Finials making this decorative hinge ideal for renovations of historical homes. Available in Polished Brass, Antique Brass, Satin Nickel or Venetian bronze.

Full Description: Length - (Inch)Length - (MM)Width - (Inch)Width - (MM)Height - (Inch)Height - (MM)4-1/4"1083-1/2"88.93-1/2"88.96-9/16"166.43-1/2"88.93-1/2"88.95-

1/4"133.44"101.64"101.67-1/4"184.14"101.64"101.6Finish Details:Available Finish: Polished Brass, Antique Brass, Venetian Bronze, Satin NickelCustom Finishes: Polished Brass, Polished Chrome, Gloss Black, Polished Nickel, Gloss Red, Antique Nickel (Pewter), Gloss White, Antique Copper, Oil Rubbed Bronze, Satin Nickel, Aged Brass, Antique Brass, Highlighted Brass, Satin Brass, Weathered Black, Weathered Rust. For more details please Contact Us contact@signaturethings.comFeaturesEasy installationMounting hardware includedInterchangeable tips to your likingEastlake DesignProduct DetailsHinge Type: Butt bearingNumber of Mounting Holes: 8Hole Pattern: OtherPrimary Material: BrassSize: 3-1/2" x 3-1/2", 4" x 4", Butt 1/2"(each)Tip Design: Ball Tip, Steeple TipOutdoor Use: Yes