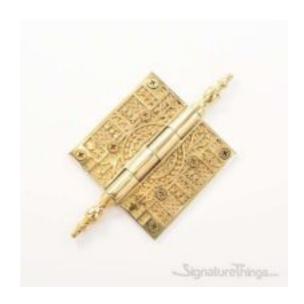

## **Brass Eastlake Design Bearing Butt Hinge**

Product URL https://signaturethings.com/eastlake-design-bearing-butt-hinge

Short Description: Our wide assortment of styles insures a perfect match to your historical restoration or new home ambiance. The detailed pattern on the leaves of the Hot Forged Solid Brass Ornate Hinges is repeated on the four knuckles where appropriate. The pattern can be combined with the Ball or Steeple Tip Finials making this decorative hinge ideal for renovations of historical homes. Available in Polished Brass, Antique Brass, Satin Nickel or Venetian bronze.

Full Description: Length - (Inch)Length - (MM)Width - (Inch)Width - (MM)Height - (Inch)Height - (MM)4-1/4"1083-1/2"88.93-1/2"88.96-9/16"166.43-1/2"88.93-1/2"88.95-

1/4"133.44"101.64"101.67-1/4"184.14"101.64"101.6Finish Details:Available Finish: Polished Brass, Antique Brass, Venetian Bronze, Satin NickelCustom Finishes: Polished Brass, Polished Chrome, Gloss Black, Polished Nickel, Gloss Red, Antique Nickel (Pewter), Gloss White, Antique Copper, Oil Rubbed Bronze, Satin Nickel, Aged Brass, Antique Brass, Highlighted Brass, Satin Brass, Weathered Black, Weathered Rust. For more details please Contact Us contact@signaturethings.comFeaturesEasy installationMounting hardware includedInterchangeable tips to your likingEastlake DesignProduct DetailsHinge Type: Butt bearingNumber of Mounting Holes: 8Hole Pattern: OtherPrimary Material: BrassSize: 3-1/2" x 3-1/2", 4" x 4", Butt 1/2"(each)Tip Design: Ball Tip, Steeple TipOutdoor Use: Yes