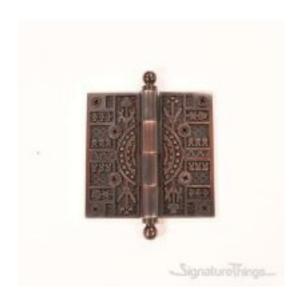

## **Brass Eastlake Design Bearing Butt Hinge**

Product URL https://signaturethings.com/eastlake-design-bearing-butt-hinge

Short Description: Our wide assortment of styles insures a perfect match to your historical restoration or new home ambiance. The detailed pattern on the leaves of the Hot Forged Solid Brass Ornate Hinges is repeated on the four knuckles where appropriate. The pattern can be combined with the Ball or Steeple Tip Finials making this decorative hinge ideal for renovations of historical homes. Available in Polished Brass, Antique Brass, Satin Nickel or Venetian bronze.

Full Description: Length - (Inch)Length - (MM)Width - (Inch)Width - (MM)Height - (Inch)Height - (MM)4-1/4"1083-1/2"88.93-1/2"88.96-9/16"166.43-1/2"88.93-1/2"88.95-

1/4"133.44"101.64"101.67-1/4"184.14"101.64"101.6Finish Details:Available Finish: Polished Brass, Antique Brass, Venetian Bronze, Satin NickelCustom Finishes: Polished Brass, Polished Chrome, Gloss Black, Polished Nickel, Gloss Red, Antique Nickel (Pewter), Gloss White, Antique Copper, Oil Rubbed Bronze, Satin Nickel, Aged Brass, Antique Brass, Highlighted Brass, Satin Brass, Weathered Black, Weathered Rust. For more details please Contact Us contact@signaturethings.comFeaturesEasy installationMounting hardware includedInterchangeable tips to your likingEastlake DesignProduct DetailsHinge Type: Butt bearingNumber of Mounting Holes: 8Hole Pattern: OtherPrimary Material: BrassSize: 3-1/2" x 3-1/2", 4" x 4", Butt 1/2"(each)Tip Design: Ball Tip, Steeple TipOutdoor Use: Yes