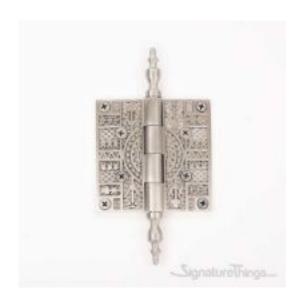

## **Brass Eastlake Design Bearing Butt Hinge**

Product URL https://signaturethings.com/eastlake-design-bearing-butt-hinge

Short Description: Our wide assortment of styles insures a perfect match to your historical restoration or new home ambiance. The detailed pattern on the leaves of the Hot Forged Solid Brass Ornate Hinges is repeated on the four knuckles where appropriate. The pattern can be combined with the Ball or Steeple Tip Finials making this decorative hinge ideal for renovations of historical homes. Available in Polished Brass, Antique Brass, Satin Nickel or Venetian bronze.

Full Description: Length - (Inch)Length - (MM)Width - (Inch)Width - (MM)Height - (Inch)Height - (MM)4-1/4"1083-1/2"88.93-1/2"88.96-9/16"166.43-1/2"88.93-1/2"88.95-

1/4"133.44"101.64"101.67-1/4"184.14"101.64"101.6Finish Details:Available Finish: Polished Brass, Antique Brass, Venetian Bronze, Satin NickelCustom Finishes: Polished Brass, Polished Chrome, Gloss Black, Polished Nickel, Gloss Red, Antique Nickel (Pewter), Gloss White, Antique Copper, Oil Rubbed Bronze, Satin Nickel, Aged Brass, Antique Brass, Highlighted Brass, Satin Brass, Weathered Black, Weathered Rust. For more details please Contact Us contact@signaturethings.comFeaturesEasy installationMounting hardware includedInterchangeable tips to your likingEastlake DesignProduct DetailsHinge Type: Butt bearingNumber of Mounting Holes: 8Hole Pattern: OtherPrimary Material: BrassSize: 3-1/2" x 3-1/2", 4" x 4", Butt 1/2"(each)Tip Design: Ball Tip, Steeple TipOutdoor Use: Yes