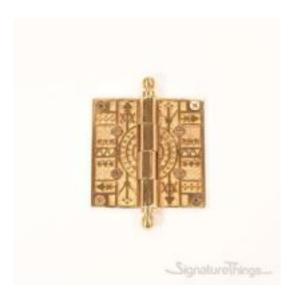

## **Brass Eastlake Design Bearing Butt Hinge**

Product URL https://signaturethings.com/eastlake-design-bearing-butt-hinge

Short Description: Our wide assortment of styles insures a perfect match to your historical restoration or new home ambiance. The detailed pattern on the leaves of the Hot Forged Solid Brass Ornate Hinges is repeated on the four knuckles where appropriate. The pattern can be combined with the Ball or Steeple Tip Finials making this decorative hinge ideal for renovations of historical homes. Available in Polished Brass, Antique Brass, Satin Nickel or Venetian bronze.

Full Description: Length - (Inch)Length - (MM)Width - (Inch)Width - (MM)Height - (Inch)Height - (MM)4-1/4"1083-1/2"88.93-1/2"88.96-9/16"166.43-1/2"88.93-1/2"88.95-

1/4"133.44"101.64"101.67-1/4"184.14"101.64"101.6Finish Details:Available Finish: Polished Brass, Antique Brass, Venetian Bronze, Satin NickelCustom Finishes: Polished Brass, Polished Chrome, Gloss Black, Polished Nickel, Gloss Red, Antique Nickel (Pewter), Gloss White, Antique Copper, Oil Rubbed Bronze, Satin Nickel, Aged Brass, Antique Brass, Highlighted Brass, Satin Brass, Weathered Black, Weathered Rust. For more details please Contact Us contact@signaturethings.comFeaturesEasy installationMounting hardware includedInterchangeable tips to your likingEastlake DesignProduct DetailsHinge Type: Butt bearingNumber of Mounting Holes: 8Hole Pattern: OtherPrimary Material: BrassSize: 3-1/2" x 3-1/2", 4" x 4", Butt 1/2"(each)Tip Design: Ball Tip, Steeple TipOutdoor Use: Yes