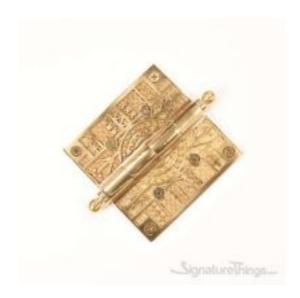

## **Brass Eastlake Design Bearing Butt Hinge**

Product URL https://signaturethings.com/eastlake-design-bearing-butt-hinge

Short Description: Our wide assortment of styles insures a perfect match to your historical restoration or new home ambiance. The detailed pattern on the leaves of the Hot Forged Solid Brass Ornate Hinges is repeated on the four knuckles where appropriate. The pattern can be combined with the Ball or Steeple Tip Finials making this decorative hinge ideal for renovations of historical homes. Available in Polished Brass, Antique Brass, Satin Nickel or Venetian bronze.

Full Description: Length - (Inch)Length - (MM)Width - (Inch)Width - (MM)Height - (Inch)Height - (MM)4-1/4"1083-1/2"88.93-1/2"88.96-9/16"166.43-1/2"88.93-1/2"88.95-

1/4"133.44"101.64"101.67-1/4"184.14"101.64"101.6Finish Details:Available Finish: Polished Brass, Antique Brass, Venetian Bronze, Satin NickelCustom Finishes: Polished Brass, Polished Chrome, Gloss Black, Polished Nickel, Gloss Red, Antique Nickel (Pewter), Gloss White, Antique Copper, Oil Rubbed Bronze, Satin Nickel, Aged Brass, Antique Brass, Highlighted Brass, Satin Brass, Weathered Black, Weathered Rust. For more details please Contact Us contact@signaturethings.comFeaturesEasy installationMounting hardware includedInterchangeable tips to your likingEastlake DesignProduct DetailsHinge Type: Butt bearingNumber of Mounting Holes: 8Hole Pattern: OtherPrimary Material: BrassSize: 3-1/2" x 3-1/2", 4" x 4", Butt 1/2"(each)Tip Design: Ball Tip, Steeple TipOutdoor Use: Yes