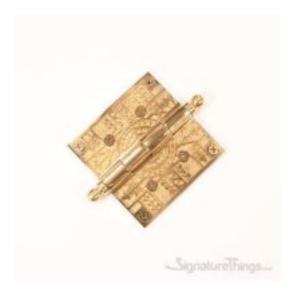

## **Brass Eastlake Design Bearing Butt Hinge**

Product URL https://signaturethings.com/eastlake-design-bearing-butt-hinge

Short Description: Our wide assortment of styles insures a perfect match to your historical restoration or new home ambiance. The detailed pattern on the leaves of the Hot Forged Solid Brass Ornate Hinges is repeated on the four knuckles where appropriate. The pattern can be combined with the Ball or Steeple Tip Finials making this decorative hinge ideal for renovations of historical homes. Available in Polished Brass, Antique Brass, Satin Nickel or Venetian bronze.

Full Description: Length - (Inch)Length - (MM)Width - (Inch)Width - (MM)Height - (Inch)Height - (MM)4-1/4"1083-1/2"88.93-1/2"88.96-9/16"166.43-1/2"88.93-1/2"88.95-

1/4"133.44"101.64"101.67-1/4"184.14"101.64"101.6Finish Details:Available Finish: Polished Brass, Antique Brass, Venetian Bronze, Satin NickelCustom Finishes: Polished Brass, Polished Chrome, Gloss Black, Polished Nickel, Gloss Red, Antique Nickel (Pewter), Gloss White, Antique Copper, Oil Rubbed Bronze, Satin Nickel, Aged Brass, Antique Brass, Highlighted Brass, Satin Brass, Weathered Black, Weathered Rust. For more details please Contact Us contact@signaturethings.comFeaturesEasy installationMounting hardware includedInterchangeable tips to your likingEastlake DesignProduct DetailsHinge Type: Butt bearingNumber of Mounting Holes: 8Hole Pattern: OtherPrimary Material: BrassSize: 3-1/2" x 3-1/2", 4" x 4", Butt 1/2"(each)Tip Design: Ball Tip, Steeple TipOutdoor Use: Yes