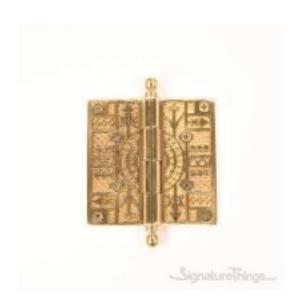

## **Brass Eastlake Design Bearing Butt Hinge**

Product URL https://signaturethings.com/eastlake-design-bearing-butt-hinge

Short Description: Our wide assortment of styles insures a perfect match to your historical restoration or new home ambiance. The detailed pattern on the leaves of the Hot Forged Solid Brass Ornate Hinges is repeated on the four knuckles where appropriate. The pattern can be combined with the Ball or Steeple Tip Finials making this decorative hinge ideal for renovations of historical homes. Available in Polished Brass, Antique Brass, Satin Nickel or Venetian bronze.

Full Description: Length - (Inch)Length - (MM)Width - (Inch)Width - (MM)Height - (Inch)Height - (MM)4-1/4"1083-1/2"88.93-1/2"88.96-9/16"166.43-1/2"88.93-1/2"88.95-

1/4"133.44"101.64"101.67-1/4"184.14"101.64"101.6Finish Details:Available Finish: Polished Brass, Antique Brass, Venetian Bronze, Satin NickelCustom Finishes: Polished Brass, Polished Chrome, Gloss Black, Polished Nickel, Gloss Red, Antique Nickel (Pewter), Gloss White, Antique Copper, Oil Rubbed Bronze, Satin Nickel, Aged Brass, Antique Brass, Highlighted Brass, Satin Brass, Weathered Black, Weathered Rust. For more details please Contact Us contact@signaturethings.comFeaturesEasy installationMounting hardware includedInterchangeable tips to your likingEastlake DesignProduct DetailsHinge Type: Butt bearingNumber of Mounting Holes: 8Hole Pattern: OtherPrimary Material: BrassSize: 3-1/2" x 3-1/2", 4" x 4", Butt 1/2"(each)Tip Design: Ball Tip, Steeple TipOutdoor Use: Yes