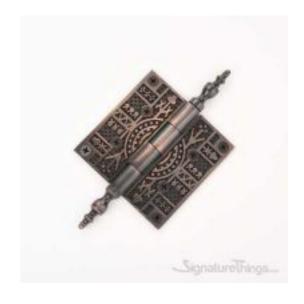

## **Brass Eastlake Design Bearing Butt Hinge**

Product URL https://signaturethings.com/eastlake-design-bearing-butt-hinge

Short Description: Our wide assortment of styles insures a perfect match to your historical restoration or new home ambiance. The detailed pattern on the leaves of the Hot Forged Solid Brass Ornate Hinges is repeated on the four knuckles where appropriate. The pattern can be combined with the Ball or Steeple Tip Finials making this decorative hinge ideal for renovations of historical homes. Available in Polished Brass, Antique Brass, Satin Nickel or Venetian bronze.

Full Description: Length - (Inch)Length - (MM)Width - (Inch)Width - (MM)Height - (Inch)Height - (MM)4-1/4"1083-1/2"88.93-1/2"88.96-9/16"166.43-1/2"88.93-1/2"88.95-

1/4"133.44"101.64"101.67-1/4"184.14"101.64"101.6Finish Details:Available Finish: Polished Brass, Antique Brass, Venetian Bronze, Satin NickelCustom Finishes: Polished Brass, Polished Chrome, Gloss Black, Polished Nickel, Gloss Red, Antique Nickel (Pewter), Gloss White, Antique Copper, Oil Rubbed Bronze, Satin Nickel, Aged Brass, Antique Brass, Highlighted Brass, Satin Brass, Weathered Black, Weathered Rust. For more details please Contact Us contact@signaturethings.comFeaturesEasy installationMounting hardware includedInterchangeable tips to your likingEastlake DesignProduct DetailsHinge Type: Butt bearingNumber of Mounting Holes: 8Hole Pattern: OtherPrimary Material: BrassSize: 3-1/2" x 3-1/2", 4" x 4", Butt 1/2"(each)Tip Design: Ball Tip, Steeple TipOutdoor Use: Yes