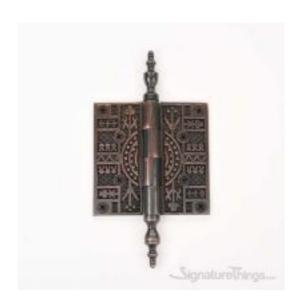

## **Brass Eastlake Design Bearing Butt Hinge**

Product URL https://signaturethings.com/eastlake-design-bearing-butt-hinge

Short Description: Our wide assortment of styles insures a perfect match to your historical restoration or new home ambiance. The detailed pattern on the leaves of the Hot Forged Solid Brass Ornate Hinges is repeated on the four knuckles where appropriate. The pattern can be combined with the Ball or Steeple Tip Finials making this decorative hinge ideal for renovations of historical homes. Available in Polished Brass, Antique Brass, Satin Nickel or Venetian bronze.

Full Description: Length - (Inch)Length - (MM)Width - (Inch)Width - (MM)Height - (Inch)Height - (MM)4-1/4"1083-1/2"88.93-1/2"88.96-9/16"166.43-1/2"88.93-1/2"88.95-

1/4"133.44"101.64"101.67-1/4"184.14"101.64"101.6Finish Details:Available Finish: Polished Brass, Antique Brass, Venetian Bronze, Satin NickelCustom Finishes: Polished Brass, Polished Chrome, Gloss Black, Polished Nickel, Gloss Red, Antique Nickel (Pewter), Gloss White, Antique Copper, Oil Rubbed Bronze, Satin Nickel, Aged Brass, Antique Brass, Highlighted Brass, Satin Brass, Weathered Black, Weathered Rust. For more details please Contact Us contact@signaturethings.comFeaturesEasy installationMounting hardware includedInterchangeable tips to your likingEastlake DesignProduct DetailsHinge Type: Butt bearingNumber of Mounting Holes: 8Hole Pattern: OtherPrimary Material: BrassSize: 3-1/2" x 3-1/2", 4" x 4", Butt 1/2"(each)Tip Design: Ball Tip, Steeple TipOutdoor Use: Yes