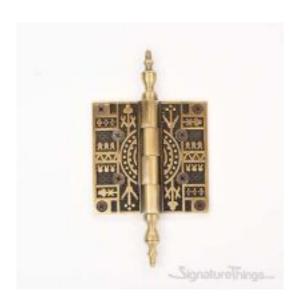

## **Brass Eastlake Design Bearing Butt Hinge**

Product URL https://signaturethings.com/eastlake-design-bearing-butt-hinge

Short Description: Our wide assortment of styles insures a perfect match to your historical restoration or new home ambiance. The detailed pattern on the leaves of the Hot Forged Solid Brass Ornate Hinges is repeated on the four knuckles where appropriate. The pattern can be combined with the Ball or Steeple Tip Finials making this decorative hinge ideal for renovations of historical homes. Available in Polished Brass, Antique Brass, Satin Nickel or Venetian bronze.

Full Description: Length - (Inch)Length - (MM)Width - (Inch)Width - (MM)Height - (Inch)Height - (MM)4-1/4"1083-1/2"88.93-1/2"88.96-9/16"166.43-1/2"88.93-1/2"88.95-

1/4"133.44"101.64"101.67-1/4"184.14"101.64"101.6Finish Details:Available Finish: Polished Brass, Antique Brass, Venetian Bronze, Satin NickelCustom Finishes: Polished Brass, Polished Chrome, Gloss Black, Polished Nickel, Gloss Red, Antique Nickel (Pewter), Gloss White, Antique Copper, Oil Rubbed Bronze, Satin Nickel, Aged Brass, Antique Brass, Highlighted Brass, Satin Brass, Weathered Black, Weathered Rust. For more details please Contact Us contact@signaturethings.comFeaturesEasy installationMounting hardware includedInterchangeable tips to your likingEastlake DesignProduct DetailsHinge Type: Butt bearingNumber of Mounting Holes: 8Hole Pattern: OtherPrimary Material: BrassSize: 3-1/2" x 3-1/2", 4" x 4", Butt 1/2"(each)Tip Design: Ball Tip, Steeple TipOutdoor Use: Yes