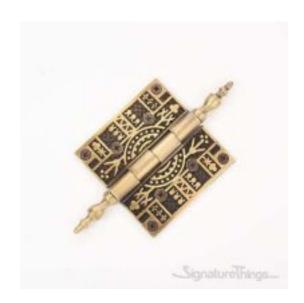

## **Brass Eastlake Design Bearing Butt Hinge**

Product URL https://signaturethings.com/eastlake-design-bearing-butt-hinge

Short Description: Our wide assortment of styles insures a perfect match to your historical restoration or new home ambiance. The detailed pattern on the leaves of the Hot Forged Solid Brass Ornate Hinges is repeated on the four knuckles where appropriate. The pattern can be combined with the Ball or Steeple Tip Finials making this decorative hinge ideal for renovations of historical homes. Available in Polished Brass, Antique Brass, Satin Nickel or Venetian bronze.

Full Description: Length - (Inch)Length - (MM)Width - (Inch)Width - (MM)Height - (Inch)Height - (MM)4-1/4"1083-1/2"88.93-1/2"88.96-9/16"166.43-1/2"88.93-1/2"88.95-

1/4"133.44"101.64"101.67-1/4"184.14"101.64"101.6Finish Details:Available Finish: Polished Brass, Antique Brass, Venetian Bronze, Satin NickelCustom Finishes: Polished Brass, Polished Chrome, Gloss Black, Polished Nickel, Gloss Red, Antique Nickel (Pewter), Gloss White, Antique Copper, Oil Rubbed Bronze, Satin Nickel, Aged Brass, Antique Brass, Highlighted Brass, Satin Brass, Weathered Black, Weathered Rust. For more details please Contact Us contact@signaturethings.comFeaturesEasy installationMounting hardware includedInterchangeable tips to your likingEastlake DesignProduct DetailsHinge Type: Butt bearingNumber of Mounting Holes: 8Hole Pattern: OtherPrimary Material: BrassSize: 3-1/2" x 3-1/2", 4" x 4", Butt 1/2"(each)Tip Design: Ball Tip, Steeple TipOutdoor Use: Yes