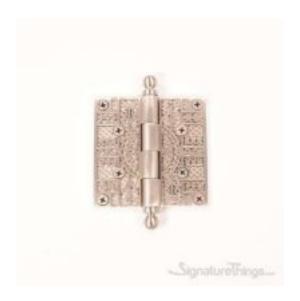

## **Brass Eastlake Design Bearing Butt Hinge**

Product URL https://signaturethings.com/eastlake-design-bearing-butt-hinge

Short Description: Our wide assortment of styles insures a perfect match to your historical restoration or new home ambiance. The detailed pattern on the leaves of the Hot Forged Solid Brass Ornate Hinges is repeated on the four knuckles where appropriate. The pattern can be combined with the Ball or Steeple Tip Finials making this decorative hinge ideal for renovations of historical homes. Available in Polished Brass, Antique Brass, Satin Nickel or Venetian bronze.

Full Description: Length - (Inch)Length - (MM)Width - (Inch)Width - (MM)Height - (Inch)Height - (MM)4-1/4"1083-1/2"88.93-1/2"88.96-9/16"166.43-1/2"88.93-1/2"88.95-

1/4"133.44"101.64"101.67-1/4"184.14"101.64"101.6Finish Details:Available Finish: Polished Brass, Antique Brass, Venetian Bronze, Satin NickelCustom Finishes: Polished Brass, Polished Chrome, Gloss Black, Polished Nickel, Gloss Red, Antique Nickel (Pewter), Gloss White, Antique Copper, Oil Rubbed Bronze, Satin Nickel, Aged Brass, Antique Brass, Highlighted Brass, Satin Brass, Weathered Black, Weathered Rust. For more details please Contact Us contact@signaturethings.comFeaturesEasy installationMounting hardware includedInterchangeable tips to your likingEastlake DesignProduct DetailsHinge Type: Butt bearingNumber of Mounting Holes: 8Hole Pattern: OtherPrimary Material: BrassSize: 3-1/2" x 3-1/2", 4" x 4", Butt 1/2"(each)Tip Design: Ball Tip, Steeple TipOutdoor Use: Yes