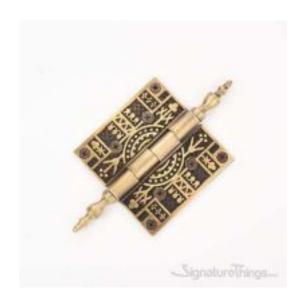

## **Brass Eastlake Design Bearing Butt Hinge**

Product URL https://signaturethings.com/eastlake-design-bearing-butt-hinge

Short Description: Our wide assortment of styles insures a perfect match to your historical restoration or new home ambiance. The detailed pattern on the leaves of the Hot Forged Solid Brass Ornate Hinges is repeated on the four knuckles where appropriate. The pattern can be combined with the Ball or Steeple Tip Finials making this decorative hinge ideal for renovations of historical homes. Available in Polished Brass, Antique Brass, Satin Nickel or Venetian bronze.

Full Description: Length - (Inch)Length - (MM)Width - (Inch)Width - (MM)Height - (Inch)Height - (MM)4-1/4"1083-1/2"88.93-1/2"88.96-9/16"166.43-1/2"88.93-1/2"88.95-

1/4"133.44"101.64"101.67-1/4"184.14"101.64"101.6Finish Details:Available Finish: Polished Brass, Antique Brass, Venetian Bronze, Satin NickelCustom Finishes: Polished Brass, Polished Chrome, Gloss Black, Polished Nickel, Gloss Red, Antique Nickel (Pewter), Gloss White, Antique Copper, Oil Rubbed Bronze, Satin Nickel, Aged Brass, Antique Brass, Highlighted Brass, Satin Brass, Weathered Black, Weathered Rust. For more details please Contact Us contact@signaturethings.comFeaturesEasy installationMounting hardware includedInterchangeable tips to your likingEastlake DesignProduct DetailsHinge Type: Butt bearingNumber of Mounting Holes: 8Hole Pattern: OtherPrimary Material: BrassSize: 3-1/2" x 3-1/2", 4" x 4", Butt 1/2"(each)Tip Design: Ball Tip, Steeple TipOutdoor Use: Yes