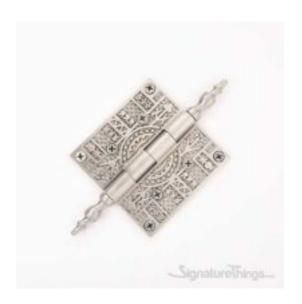

## **Brass Eastlake Design Bearing Butt Hinge**

Product URL https://signaturethings.com/eastlake-design-bearing-butt-hinge

Short Description: Our wide assortment of styles insures a perfect match to your historical restoration or new home ambiance. The detailed pattern on the leaves of the Hot Forged Solid Brass Ornate Hinges is repeated on the four knuckles where appropriate. The pattern can be combined with the Ball or Steeple Tip Finials making this decorative hinge ideal for renovations of historical homes. Available in Polished Brass, Antique Brass, Satin Nickel or Venetian bronze.

Full Description: Length - (Inch)Length - (MM)Width - (Inch)Width - (MM)Height - (Inch)Height - (MM)4-1/4"1083-1/2"88.93-1/2"88.96-9/16"166.43-1/2"88.93-1/2"88.95-

1/4"133.44"101.64"101.67-1/4"184.14"101.64"101.6Finish Details:Available Finish: Polished Brass, Antique Brass, Venetian Bronze, Satin NickelCustom Finishes: Polished Brass, Polished Chrome, Gloss Black, Polished Nickel, Gloss Red, Antique Nickel (Pewter), Gloss White, Antique Copper, Oil Rubbed Bronze, Satin Nickel, Aged Brass, Antique Brass, Highlighted Brass, Satin Brass, Weathered Black, Weathered Rust. For more details please Contact Us contact@signaturethings.comFeaturesEasy installationMounting hardware includedInterchangeable tips to your likingEastlake DesignProduct DetailsHinge Type: Butt bearingNumber of Mounting Holes: 8Hole Pattern: OtherPrimary Material: BrassSize: 3-1/2" x 3-1/2", 4" x 4", Butt 1/2"(each)Tip Design: Ball Tip, Steeple TipOutdoor Use: Yes