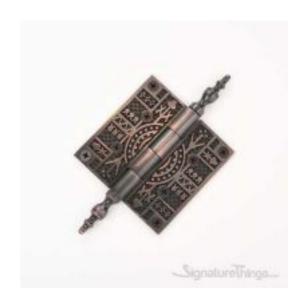

## **Brass Eastlake Design Bearing Butt Hinge**

Product URL https://signaturethings.com/eastlake-design-bearing-butt-hinge

Short Description: Our wide assortment of styles insures a perfect match to your historical restoration or new home ambiance. The detailed pattern on the leaves of the Hot Forged Solid Brass Ornate Hinges is repeated on the four knuckles where appropriate. The pattern can be combined with the Ball or Steeple Tip Finials making this decorative hinge ideal for renovations of historical homes. Available in Polished Brass, Antique Brass, Satin Nickel or Venetian bronze.

Full Description: Length - (Inch)Length - (MM)Width - (Inch)Width - (MM)Height - (Inch)Height - (MM)4-1/4"1083-1/2"88.93-1/2"88.96-9/16"166.43-1/2"88.93-1/2"88.95-

1/4"133.44"101.64"101.67-1/4"184.14"101.64"101.6Finish Details:Available Finish: Polished Brass, Antique Brass, Venetian Bronze, Satin NickelCustom Finishes: Polished Brass, Polished Chrome, Gloss Black, Polished Nickel, Gloss Red, Antique Nickel (Pewter), Gloss White, Antique Copper, Oil Rubbed Bronze, Satin Nickel, Aged Brass, Antique Brass, Highlighted Brass, Satin Brass, Weathered Black, Weathered Rust. For more details please Contact Us contact@signaturethings.comFeaturesEasy installationMounting hardware includedInterchangeable tips to your likingEastlake DesignProduct DetailsHinge Type: Butt bearingNumber of Mounting Holes: 8Hole Pattern: OtherPrimary Material: BrassSize: 3-1/2" x 3-1/2", 4" x 4", Butt 1/2"(each)Tip Design: Ball Tip, Steeple TipOutdoor Use: Yes