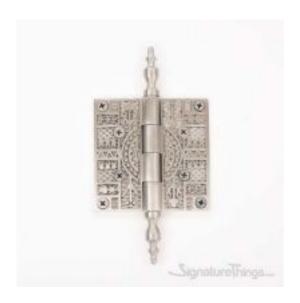

## **Brass Eastlake Design Bearing Butt Hinge**

Product URL https://signaturethings.com/eastlake-design-bearing-butt-hinge

Short Description: Our wide assortment of styles insures a perfect match to your historical restoration or new home ambiance. The detailed pattern on the leaves of the Hot Forged Solid Brass Ornate Hinges is repeated on the four knuckles where appropriate. The pattern can be combined with the Ball or Steeple Tip Finials making this decorative hinge ideal for renovations of historical homes. Available in Polished Brass, Antique Brass, Satin Nickel or Venetian bronze.

Full Description: Length - (Inch)Length - (MM)Width - (Inch)Width - (MM)Height - (Inch)Height - (MM)4-1/4"1083-1/2"88.93-1/2"88.96-9/16"166.43-1/2"88.93-1/2"88.95-

1/4"133.44"101.64"101.67-1/4"184.14"101.64"101.6Finish Details:Available Finish: Polished Brass, Antique Brass, Venetian Bronze, Satin NickelCustom Finishes: Polished Brass, Polished Chrome, Gloss Black, Polished Nickel, Gloss Red, Antique Nickel (Pewter), Gloss White, Antique Copper, Oil Rubbed Bronze, Satin Nickel, Aged Brass, Antique Brass, Highlighted Brass, Satin Brass, Weathered Black, Weathered Rust. For more details please Contact Us contact@signaturethings.comFeaturesEasy installationMounting hardware includedInterchangeable tips to your likingEastlake DesignProduct DetailsHinge Type: Butt bearingNumber of Mounting Holes: 8Hole Pattern: OtherPrimary Material: BrassSize: 3-1/2" x 3-1/2", 4" x 4", Butt 1/2"(each)Tip Design: Ball Tip, Steeple TipOutdoor Use: Yes