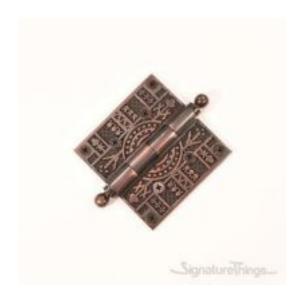

## **Brass Eastlake Design Bearing Butt Hinge**

Product URL https://signaturethings.com/eastlake-design-bearing-butt-hinge

Short Description: Our wide assortment of styles insures a perfect match to your historical restoration or new home ambiance. The detailed pattern on the leaves of the Hot Forged Solid Brass Ornate Hinges is repeated on the four knuckles where appropriate. The pattern can be combined with the Ball or Steeple Tip Finials making this decorative hinge ideal for renovations of historical homes. Available in Polished Brass, Antique Brass, Satin Nickel or Venetian bronze.

Full Description: Length - (Inch)Length - (MM)Width - (Inch)Width - (MM)Height - (Inch)Height - (MM)4-1/4"1083-1/2"88.93-1/2"88.96-9/16"166.43-1/2"88.93-1/2"88.95-

1/4"133.44"101.64"101.67-1/4"184.14"101.64"101.6Finish Details:Available Finish: Polished Brass, Antique Brass, Venetian Bronze, Satin NickelCustom Finishes: Polished Brass, Polished Chrome, Gloss Black, Polished Nickel, Gloss Red, Antique Nickel (Pewter), Gloss White, Antique Copper, Oil Rubbed Bronze, Satin Nickel, Aged Brass, Antique Brass, Highlighted Brass, Satin Brass, Weathered Black, Weathered Rust. For more details please Contact Us contact@signaturethings.comFeaturesEasy installationMounting hardware includedInterchangeable tips to your likingEastlake DesignProduct DetailsHinge Type: Butt bearingNumber of Mounting Holes: 8Hole Pattern: OtherPrimary Material: BrassSize: 3-1/2" x 3-1/2", 4" x 4", Butt 1/2"(each)Tip Design: Ball Tip, Steeple TipOutdoor Use: Yes