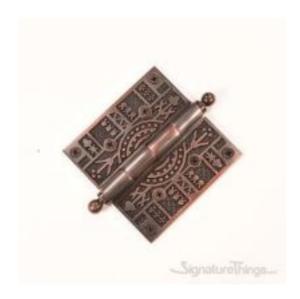

## **Brass Eastlake Design Bearing Butt Hinge**

Product URL https://signaturethings.com/eastlake-design-bearing-butt-hinge

Short Description: Our wide assortment of styles insures a perfect match to your historical restoration or new home ambiance. The detailed pattern on the leaves of the Hot Forged Solid Brass Ornate Hinges is repeated on the four knuckles where appropriate. The pattern can be combined with the Ball or Steeple Tip Finials making this decorative hinge ideal for renovations of historical homes. Available in Polished Brass, Antique Brass, Satin Nickel or Venetian bronze.

Full Description: Length - (Inch)Length - (MM)Width - (Inch)Width - (MM)Height - (Inch)Height - (MM)4-1/4"1083-1/2"88.93-1/2"88.96-9/16"166.43-1/2"88.93-1/2"88.95-

1/4"133.44"101.64"101.67-1/4"184.14"101.64"101.6Finish Details:Available Finish: Polished Brass, Antique Brass, Venetian Bronze, Satin NickelCustom Finishes: Polished Brass, Polished Chrome, Gloss Black, Polished Nickel, Gloss Red, Antique Nickel (Pewter), Gloss White, Antique Copper, Oil Rubbed Bronze, Satin Nickel, Aged Brass, Antique Brass, Highlighted Brass, Satin Brass, Weathered Black, Weathered Rust. For more details please Contact Us contact@signaturethings.comFeaturesEasy installationMounting hardware includedInterchangeable tips to your likingEastlake DesignProduct DetailsHinge Type: Butt bearingNumber of Mounting Holes: 8Hole Pattern: OtherPrimary Material: BrassSize: 3-1/2" x 3-1/2", 4" x 4", Butt 1/2"(each)Tip Design: Ball Tip, Steeple TipOutdoor Use: Yes