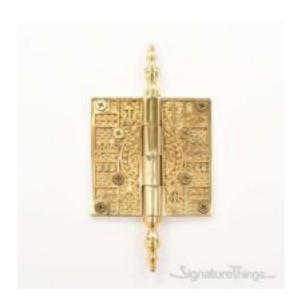

## **Brass Eastlake Design Bearing Butt Hinge**

Product URL https://signaturethings.com/eastlake-design-bearing-butt-hinge

Short Description: Our wide assortment of styles insures a perfect match to your historical restoration or new home ambiance. The detailed pattern on the leaves of the Hot Forged Solid Brass Ornate Hinges is repeated on the four knuckles where appropriate. The pattern can be combined with the Ball or Steeple Tip Finials making this decorative hinge ideal for renovations of historical homes. Available in Polished Brass, Antique Brass, Satin Nickel or Venetian bronze.

Full Description: Length - (Inch)Length - (MM)Width - (Inch)Width - (MM)Height - (Inch)Height - (MM)4-1/4"1083-1/2"88.93-1/2"88.96-9/16"166.43-1/2"88.93-1/2"88.95-

1/4"133.44"101.64"101.67-1/4"184.14"101.64"101.6Finish Details:Available Finish: Polished Brass, Antique Brass, Venetian Bronze, Satin NickelCustom Finishes: Polished Brass, Polished Chrome, Gloss Black, Polished Nickel, Gloss Red, Antique Nickel (Pewter), Gloss White, Antique Copper, Oil Rubbed Bronze, Satin Nickel, Aged Brass, Antique Brass, Highlighted Brass, Satin Brass, Weathered Black, Weathered Rust. For more details please Contact Us contact@signaturethings.comFeaturesEasy installationMounting hardware includedInterchangeable tips to your likingEastlake DesignProduct DetailsHinge Type: Butt bearingNumber of Mounting Holes: 8Hole Pattern: OtherPrimary Material: BrassSize: 3-1/2" x 3-1/2", 4" x 4", Butt 1/2"(each)Tip Design: Ball Tip, Steeple TipOutdoor Use: Yes