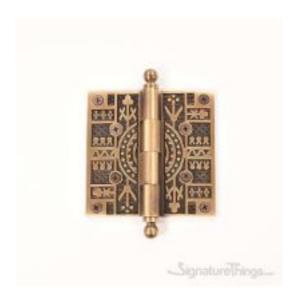

## **Brass Eastlake Design Bearing Butt Hinge**

Product URL https://signaturethings.com/eastlake-design-bearing-butt-hinge

Short Description: Our wide assortment of styles insures a perfect match to your historical restoration or new home ambiance. The detailed pattern on the leaves of the Hot Forged Solid Brass Ornate Hinges is repeated on the four knuckles where appropriate. The pattern can be combined with the Ball or Steeple Tip Finials making this decorative hinge ideal for renovations of historical homes. Available in Polished Brass, Antique Brass, Satin Nickel or Venetian bronze.

Full Description: Length - (Inch)Length - (MM)Width - (Inch)Width - (MM)Height - (Inch)Height - (MM)4-1/4"1083-1/2"88.93-1/2"88.96-9/16"166.43-1/2"88.93-1/2"88.95-

1/4"133.44"101.64"101.67-1/4"184.14"101.64"101.6Finish Details:Available Finish: Polished Brass, Antique Brass, Venetian Bronze, Satin NickelCustom Finishes: Polished Brass, Polished Chrome, Gloss Black, Polished Nickel, Gloss Red, Antique Nickel (Pewter), Gloss White, Antique Copper, Oil Rubbed Bronze, Satin Nickel, Aged Brass, Antique Brass, Highlighted Brass, Satin Brass, Weathered Black, Weathered Rust. For more details please Contact Us contact@signaturethings.comFeaturesEasy installationMounting hardware includedInterchangeable tips to your likingEastlake DesignProduct DetailsHinge Type: Butt bearingNumber of Mounting Holes: 8Hole Pattern: OtherPrimary Material: BrassSize: 3-1/2" x 3-1/2", 4" x 4", Butt 1/2"(each)Tip Design: Ball Tip, Steeple TipOutdoor Use: Yes