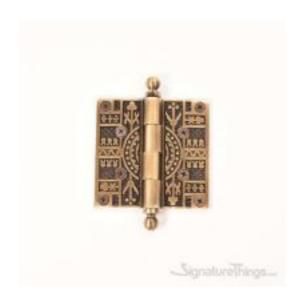

## **Brass Eastlake Design Bearing Butt Hinge**

Product URL https://signaturethings.com/eastlake-design-bearing-butt-hinge

Short Description: Our wide assortment of styles insures a perfect match to your historical restoration or new home ambiance. The detailed pattern on the leaves of the Hot Forged Solid Brass Ornate Hinges is repeated on the four knuckles where appropriate. The pattern can be combined with the Ball or Steeple Tip Finials making this decorative hinge ideal for renovations of historical homes. Available in Polished Brass, Antique Brass, Satin Nickel or Venetian bronze.

Full Description: Length - (Inch)Length - (MM)Width - (Inch)Width - (MM)Height - (Inch)Height - (MM)4-1/4"1083-1/2"88.93-1/2"88.96-9/16"166.43-1/2"88.93-1/2"88.95-

1/4"133.44"101.64"101.67-1/4"184.14"101.64"101.6Finish Details:Available Finish: Polished Brass, Antique Brass, Venetian Bronze, Satin NickelCustom Finishes: Polished Brass, Polished Chrome, Gloss Black, Polished Nickel, Gloss Red, Antique Nickel (Pewter), Gloss White, Antique Copper, Oil Rubbed Bronze, Satin Nickel, Aged Brass, Antique Brass, Highlighted Brass, Satin Brass, Weathered Black, Weathered Rust. For more details please Contact Us contact@signaturethings.comFeaturesEasy installationMounting hardware includedInterchangeable tips to your likingEastlake DesignProduct DetailsHinge Type: Butt bearingNumber of Mounting Holes: 8Hole Pattern: OtherPrimary Material: BrassSize: 3-1/2" x 3-1/2", 4" x 4", Butt 1/2"(each)Tip Design: Ball Tip, Steeple TipOutdoor Use: Yes