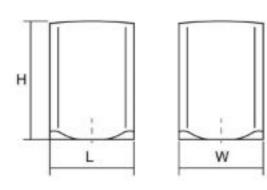

Full Description: Length - (mm)Length - (inches)Height - (mm)Height - (inches)Width - (mm)Width - (inches)15 mm9/16"15 mm15/16"24 mm9/16"20 mm13/16"20 mm1-1/8"28 mm13/16"Finish: Polished chrome, Brushed chromeMaterial: ALUMINIUMMazac/Zamak(Zinc alloy).