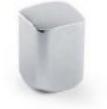

## **Bin Aluminium Cabinet Knob - Out of Stock**

Product URL https://signaturethings.com/bin-aluminium-cabinet-knob

Short Description: Available in 2 sizes, 2 finishesBIN Knob in Brushed Chrome or Polished ChromeBin is a completely smooth knob, functional and suitable for all types of ambience. Its brushed chrome finish makes it a model that transmits freshness while maintaining a contemporary feel. The glossy chrome finish results in a more classic design while keeping an air of elegance. It's available in 2 measurements and manufactured in aluminum.

Full Description: Length - (mm)Length - (inches)Height - (mm)Height - (inches)Width - (mm)Width - (inches)15 mm9/16"15 mm15/16"24 mm9/16"20 mm13/16"20 mm1-1/8"28 mm13/16"Finish: Polished chrome, Brushed chromeMaterial: ALUMINIUMMazac/Zamak(Zinc alloy).