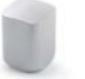

## **Bin Aluminium Cabinet Knob - Out of Stock**

Product URL https://signaturethings.com/bin-aluminium-cabinet-knob

Short Description: Available in 2 sizes, 2 finishesBIN Knob in Brushed Chrome or Polished ChromeBin is a completely smooth knob, functional and suitable for all types of ambience. Its brushed chrome finish makes it a model that transmits freshness while maintaining a contemporary feel. The glossy chrome finish results in a more classic design while keeping an air of elegance. It's available in 2 measurements and manufactured in aluminum.

Full Description: Length - (mm)Length - (inches)Height - (mm)Height - (inches)Width - (mm)Width - (inches)15 mm9/16"15 mm15/16"24 mm9/16"20 mm13/16"20 mm1-1/8"28 mm13/16"Finish: Polished chrome, Brushed chromeMaterial: ALUMINIUMMazac/Zamak(Zinc alloy).