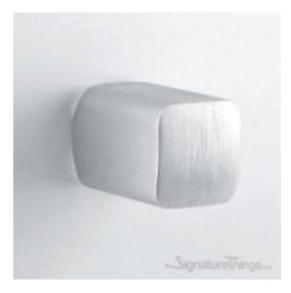

## **Bin Aluminium Cabinet Knob - Out of Stock**

Product URL https://signaturethings.com/bin-aluminium-cabinet-knob

Short Description: Available in 2 sizes, 2 finishesBIN Knob in Brushed Chrome or Polished ChromeBin is a completely smooth knob, functional and suitable for all types of ambience. Its brushed chrome finish makes it a model that transmits freshness while maintaining a contemporary feel. The glossy chrome finish results in a more classic design while keeping an air of elegance. It's available in 2 measurements and manufactured in aluminum.