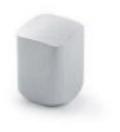

## **Bin Aluminium Cabinet Knob - Out of Stock**

Product URL https://signaturethings.com/bin-aluminium-cabinet-knob

Short Description: Available in 2 sizes, 2 finishesBIN Knob in Brushed Chrome or Polished ChromeBin is a completely smooth knob, functional and suitable for all types of ambience. Its brushed chrome finish makes it a model that transmits freshness while maintaining a contemporary feel. The glossy chrome finish results in a more classic design while keeping an air of elegance. It's available in 2 measurements and manufactured in aluminum.

Full Description: Length - (mm)Length - (inches)Height - (mm)Height - (inches)Width - (mm)Width - (inches)15 mm9/16"15 mm15/16"24 mm9/16"20 mm13/16"20 mm1-1/8"28 mm13/16"Finish: Polished chrome, Brushed chromeMaterial: ALUMINIUMMazac/Zamak(Zinc alloy).