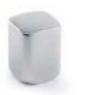

## **Bin Aluminium Cabinet Knob - Out of Stock**

Product URL https://signaturethings.com/bin-aluminium-cabinet-knob

Short Description: Available in 2 sizes, 2 finishesBIN Knob in Brushed Chrome or Polished ChromeBin is a completely smooth knob, functional and suitable for all types of ambience. Its brushed chrome finish makes it a model that transmits freshness while maintaining a contemporary feel. The glossy chrome finish results in a more classic design while keeping an air of elegance. It's available in 2 measurements and manufactured in aluminum.

Full Description: Length - (mm)Length - (inches)Height - (mm)Height - (inches)Width - (mm)Width - (inches)15 mm9/16"15 mm15/16"24 mm9/16"20 mm13/16"20 mm1-1/8"28 mm13/16"Finish: Polished chrome, Brushed chromeMaterial: ALUMINIUMMazac/Zamak(Zinc alloy).