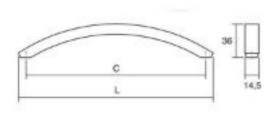

Full Description: Center To Center - (mm)Center To Center - (inches)Length - (mm)Length - (inches)1927-9/16"208.58-1/4"32012-5/8"338.513-5/16"Finish: Polished Chrome, Brushed NickelMaterial: ZAMAKFasteners included M4 x 25mm (1") screws. Let us know on your PO if you require longer/shorter screws.