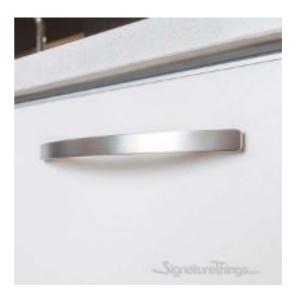

## **Arch Zamak Cabinet Pull Handle**

Product URL https://signaturethings.com/arch-zamak-cabinet-handle

Short Description: ARCH Handle in Polished chrome or Brushed nickelAvailable in 2 sizes, 2 finishesThe Arch handle is an updated classic. Its arched lines complement the furniture onto which it is fitted, adding a touch of elegance and simplicity. It is manufactured in zamak with a comfortable and ergonomic feel. Available in a shiny chrome finish or brushed nickel. The new cc320 increases choices when it comes to balance and appearance.

Full Description: Center To Center - (mm)Center To Center - (inches)Length - (mm)Length - (inches)1927-9/16"208.58-1/4"32012-5/8"338.513-5/16"Finish: Polished Chrome, Brushed NickelMaterial: ZAMAKFasteners included M4 x 25mm (1") screws. Let us know on your PO if you require longer/shorter screws.