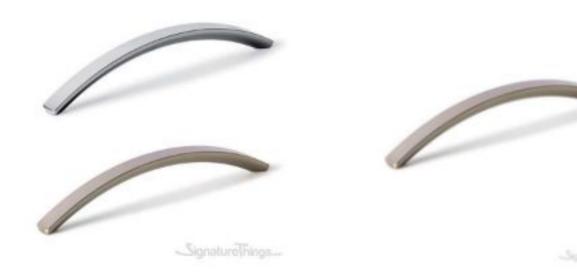

## **Arch Zamak Cabinet Pull Handle**

Product URL https://signaturethings.com/arch-zamak-cabinet-handle

Short Description: ARCH Handle in Polished chrome or Brushed nickelAvailable in 2 sizes, 2 finishesThe Arch handle is an updated classic. Its arched lines complement the furniture onto which it is fitted, adding a touch of elegance and simplicity. It is manufactured in zamak with a comfortable and ergonomic feel. Available in a shiny chrome finish or brushed nickel. The new cc320 increases choices when it comes to balance and appearance.

Full Description: Center To Center - (mm)Center To Center - (inches)Length - (mm)Length - (inches)1927-9/16"208.58-1/4"32012-5/8"338.513-5/16"Finish: Polished Chrome, Brushed NickelMaterial: ZAMAKFasteners included M4 x 25mm (1") screws. Let us know on your PO if you require longer/shorter screws.