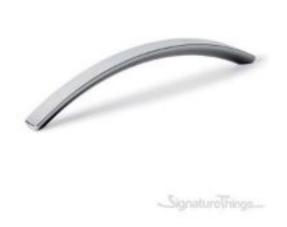

## **Arch Zamak Cabinet Pull Handle**

Product URL https://signaturethings.com/arch-zamak-cabinet-handle

Short Description: ARCH Handle in Polished chrome or Brushed nickelAvailable in 2 sizes, 2 finishesThe Arch handle is an updated classic. Its arched lines complement the furniture onto which it is fitted, adding a touch of elegance and simplicity. It is manufactured in zamak with a comfortable and ergonomic feel. Available in a shiny chrome finish or brushed nickel. The new cc320 increases choices when it comes to balance and appearance.

Full Description: Center To Center - (mm)Center To Center - (inches)Length - (mm)Length - (inches)1927-9/16"208.58-1/4"32012-5/8"338.513-5/16"Finish: Polished Chrome, Brushed NickelMaterial: ZAMAKFasteners included M4 x 25mm (1") screws. Let us know on your PO if you require longer/shorter screws.