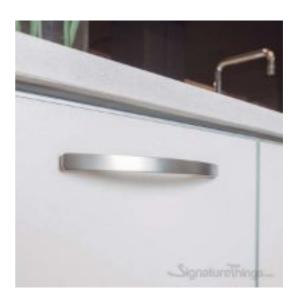

## **Arch Zamak Cabinet Pull Handle**

Product URL https://signaturethings.com/arch-zamak-cabinet-handle

Short Description: ARCH Handle in Polished chrome or Brushed nickelAvailable in 2 sizes, 2 finishesThe Arch handle is an updated classic. Its arched lines complement the furniture onto which it is fitted, adding a touch of elegance and simplicity. It is manufactured in zamak with a comfortable and ergonomic feel. Available in a shiny chrome finish or brushed nickel. The new cc320 increases choices when it comes to balance and appearance.

Full Description: Center To Center - (mm)Center To Center - (inches)Length - (mm)Length - (inches)1927-9/16"208.58-1/4"32012-5/8"338.513-5/16"Finish: Polished Chrome, Brushed NickelMaterial: ZAMAKFasteners included M4 x 25mm (1") screws. Let us know on your PO if you require longer/shorter screws.