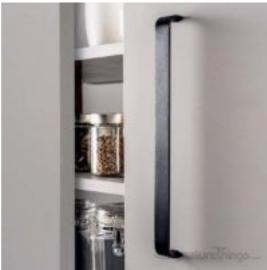

## Sense Aluminium Round Corner Cabinet handle

Product URL https://signaturethings.com/sense-aluminium-round-corner-cabinet-handle

Short Description: SENSE Handle in Stainless Steel Look, Brushed Black, or Polished ChromeAvailable in 4 sizes, 3 finishesThe Sense handle distinguishes itself for its lightness and functionality making it a perfect model to adapt to different environments and furniture typologies. It comes in various measurements so guaranteeing its suitability for joints of any size. The handle is flat on the front but have a nice curve in the back for a great feel in hand while in use.Manufactured in aluminum with a glossy chrome finish, brushed black or stainless steel look. Full Description: Center To Center - (mm)Center To Center - (inches)Length - (mm)Length -(inches)1285-1/16"1355-5/16"1927-9/16"1997-13/16"32012-5/8"32712-15/16"48018-7/8"48719-3/16"Finish: Stainless steel look, Polished chrome, Brushed blackMaterial: ALUMINIUM