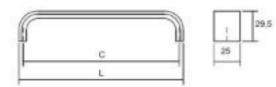

## Sense Aluminium Round Corner Cabinet handle

Product URL https://signaturethings.com/sense-aluminium-round-corner-cabinet-handle

Short Description: SENSE Handle in Stainless Steel Look, Brushed Black, or Polished ChromeAvailable in 4 sizes, 3 finishesThe Sense handle distinguishes itself for its lightness and functionality making it a perfect model to adapt to different environments and furniture typologies. It comes in various measurements so guaranteeing its suitability for joints of any size. The handle is flat on the front but have a nice curve in the back for a great feel in hand while in use.Manufactured in aluminum with a glossy chrome finish, brushed black or stainless steel look. Full Description: Center To Center - (mm)Center To Center - (inches)Length - (mm)Length -(inches)1285-1/16"1355-5/16"1927-9/16"1997-13/16"32012-5/8"32712-15/16"48018-7/8"48719-3/16"Finish: Stainless steel look, Polished chrome, Brushed blackMaterial: ALUMINIUM