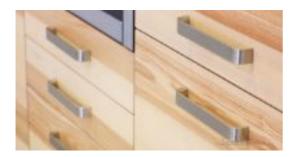

## Sense Aluminium Round Corner Cabinet handle

Product URL https://signaturethings.com/sense-aluminium-round-corner-cabinet-handle

Short Description: SENSE Handle in Stainless Steel Look, Brushed Black, or Polished ChromeAvailable in 4 sizes, 3 finishesThe Sense handle distinguishes itself for its lightness and functionality making it a perfect model to adapt to different environments and furniture typologies. It comes in various measurements so guaranteeing its suitability for joints of any size. The handle is flat on the front but have a nice curve in the back for a great feel in hand while in use.Manufactured in aluminum with a glossy chrome finish, brushed black or stainless steel look. Full Description: Center To Center - (mm)Center To Center - (inches)Length - (mm)Length -(inches)1285-1/16"1355-5/16"1927-9/16"1997-13/16"32012-5/8"32712-15/16"48018-7/8"48719-3/16"Finish: Stainless steel look, Polished chrome, Brushed blackMaterial: ALUMINIUM