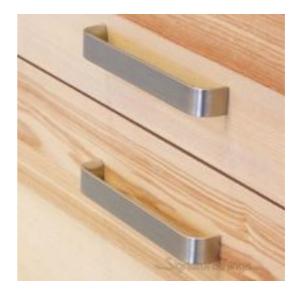

## Sense Aluminium Round Corner Cabinet handle

Product URL https://signaturethings.com/sense-aluminium-round-corner-cabinet-handle

Short Description: SENSE Handle in Stainless Steel Look, Brushed Black, or Polished ChromeAvailable in 4 sizes, 3 finishesThe Sense handle distinguishes itself for its lightness and functionality making it a perfect model to adapt to different environments and furniture typologies. It comes in various measurements so guaranteeing its suitability for joints of any size. The handle is flat on the front but have a nice curve in the back for a great feel in hand while in use.Manufactured in aluminum with a glossy chrome finish, brushed black or stainless steel look. Full Description: Center To Center - (mm)Center To Center - (inches)Length - (mm)Length -(inches)1285-1/16"1355-5/16"1927-9/16"1997-13/16"32012-5/8"32712-15/16"48018-7/8"48719-3/16"Finish: Stainless steel look, Polished chrome, Brushed blackMaterial: ALUMINIUM