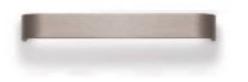

## Sense Aluminium Round Corner Cabinet handle

Product URL https://signaturethings.com/sense-aluminium-round-corner-cabinet-handle

Short Description: SENSE Handle in Stainless Steel Look, Brushed Black, or Polished ChromeAvailable in 4 sizes, 3 finishesThe Sense handle distinguishes itself for its lightness and functionality making it a perfect model to adapt to different environments and furniture typologies. It comes in various measurements so guaranteeing its suitability for joints of any size. The handle is flat on the front but have a nice curve in the back for a great feel in hand while in use.Manufactured in aluminum with a glossy chrome finish, brushed black or stainless steel look. Full Description: Center To Center - (mm)Center To Center - (inches)Length - (mm)Length -(inches)1285-1/16"1355-5/16"1927-9/16"1997-13/16"32012-5/8"32712-15/16"48018-7/8"48719-3/16"Finish: Stainless steel look, Polished chrome, Brushed blackMaterial: ALUMINIUM