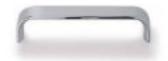

## Sense Aluminium Round Corner Cabinet handle

Product URL https://signaturethings.com/sense-aluminium-round-corner-cabinet-handle

Short Description: SENSE Handle in Stainless Steel Look, Brushed Black, or Polished ChromeAvailable in 4 sizes, 3 finishesThe Sense handle distinguishes itself for its lightness and functionality making it a perfect model to adapt to different environments and furniture typologies. It comes in various measurements so guaranteeing its suitability for joints of any size. The handle is flat on the front but have a nice curve in the back for a great feel in hand while in use.Manufactured in aluminum with a glossy chrome finish, brushed black or stainless steel look. Full Description: Center To Center - (mm)Center To Center - (inches)Length - (mm)Length -(inches)1285-1/16"1355-5/16"1927-9/16"1997-13/16"32012-5/8"32712-15/16"48018-7/8"48719-3/16"Finish: Stainless steel look, Polished chrome, Brushed blackMaterial: ALUMINIUM