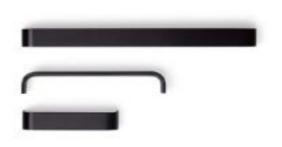

## Sense Aluminium Round Corner Cabinet handle

Product URL https://signaturethings.com/sense-aluminium-round-corner-cabinet-handle

Short Description: SENSE Handle in Stainless Steel Look, Brushed Black, or Polished ChromeAvailable in 4 sizes, 3 finishesThe Sense handle distinguishes itself for its lightness and functionality making it a perfect model to adapt to different environments and furniture typologies. It comes in various measurements so guaranteeing its suitability for joints of any size. The handle is flat on the front but have a nice curve in the back for a great feel in hand while in use.Manufactured in aluminum with a glossy chrome finish, brushed black or stainless steel look. Full Description: Center To Center - (mm)Center To Center - (inches)Length - (mm)Length -(inches)1285-1/16"1355-5/16"1927-9/16"1997-13/16"32012-5/8"32712-15/16"48018-7/8"48719-3/16"Finish: Stainless steel look, Polished chrome, Brushed blackMaterial: ALUMINIUM