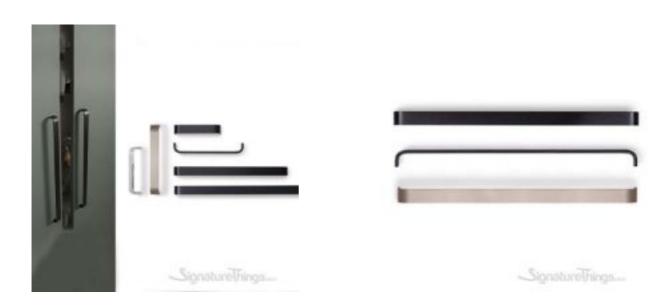

## Sense Aluminium Round Corner Cabinet handle

Product URL https://signaturethings.com/sense-aluminium-round-corner-cabinet-handle

Short Description: SENSE Handle in Stainless Steel Look, Brushed Black, or Polished ChromeAvailable in 4 sizes, 3 finishesThe Sense handle distinguishes itself for its lightness and functionality making it a perfect model to adapt to different environments and furniture typologies. It comes in various measurements so guaranteeing its suitability for joints of any size. The handle is flat on the front but have a nice curve in the back for a great feel in hand while in use.Manufactured in aluminum with a glossy chrome finish, brushed black or stainless steel look. Full Description: Center To Center - (mm)Center To Center - (inches)Length - (mm)Length -(inches)1285-1/16"1355-5/16"1927-9/16"1997-13/16"32012-5/8"32712-15/16"48018-7/8"48719-3/16"Finish: Stainless steel look, Polished chrome, Brushed blackMaterial: ALUMINIUM