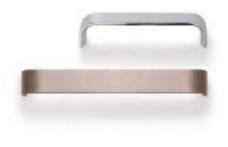

## Sense Aluminium Round Corner Cabinet handle

Product URL https://signaturethings.com/sense-aluminium-round-corner-cabinet-handle

Short Description: SENSE Handle in Stainless Steel Look, Brushed Black, or Polished ChromeAvailable in 4 sizes, 3 finishesThe Sense handle distinguishes itself for its lightness and functionality making it a perfect model to adapt to different environments and furniture typologies. It comes in various measurements so guaranteeing its suitability for joints of any size. The handle is flat on the front but have a nice curve in the back for a great feel in hand while in use.Manufactured in aluminum with a glossy chrome finish, brushed black or stainless steel look. Full Description: Center To Center - (mm)Center To Center - (inches)Length - (mm)Length -(inches)1285-1/16"1355-5/16"1927-9/16"1997-13/16"32012-5/8"32712-15/16"48018-7/8"48719-3/16"Finish: Stainless steel look, Polished chrome, Brushed blackMaterial: ALUMINIUM