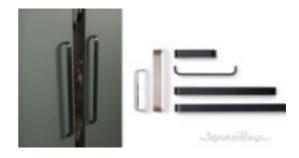

## Sense Aluminium Round Corner Cabinet handle

Product URL https://signaturethings.com/sense-aluminium-round-corner-cabinet-handle

Short Description: SENSE Handle in Stainless Steel Look, Brushed Black, or Polished ChromeAvailable in 4 sizes, 3 finishesThe Sense handle distinguishes itself for its lightness and functionality making it a perfect model to adapt to different environments and furniture typologies. It comes in various measurements so guaranteeing its suitability for joints of any size. The handle is flat on the front but have a nice curve in the back for a great feel in hand while in use.Manufactured in aluminum with a glossy chrome finish, brushed black or stainless steel look. Full Description: Center To Center - (mm)Center To Center - (inches)Length - (mm)Length -(inches)1285-1/16"1355-5/16"1927-9/16"1997-13/16"32012-5/8"32712-15/16"48018-7/8"48719-3/16"Finish: Stainless steel look, Polished chrome, Brushed blackMaterial: ALUMINIUM