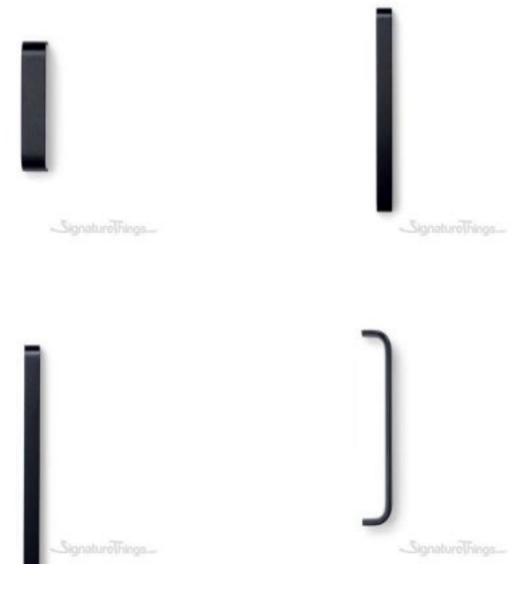

## Sense Aluminium Round Corner Cabinet handle

Product URL https://signaturethings.com/sense-aluminium-round-corner-cabinet-handle

Short Description: SENSE Handle in Stainless Steel Look, Brushed Black, or Polished ChromeAvailable in 4 sizes, 3 finishesThe Sense handle distinguishes itself for its lightness and functionality making it a perfect model to adapt to different environments and furniture typologies. It comes in various measurements so guaranteeing its suitability for joints of any size. The handle is flat on the front but have a nice curve in the back for a great feel in hand while in use.Manufactured in aluminum with a glossy chrome finish, brushed black or stainless steel look. Full Description: Center To Center - (mm)Center To Center - (inches)Length - (mm)Length -(inches)1285-1/16"1355-5/16"1927-9/16"1997-13/16"32012-5/8"32712-15/16"48018-7/8"48719-3/16"Finish: Stainless steel look, Polished chrome, Brushed blackMaterial: ALUMINIUM