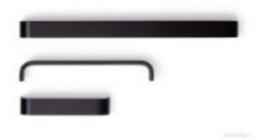

## Sense Aluminium Round Corner Cabinet handle

Product URL https://signaturethings.com/sense-aluminium-round-corner-cabinet-handle

Short Description: SENSE Handle in Stainless Steel Look, Brushed Black, or Polished ChromeAvailable in 4 sizes, 3 finishesThe Sense handle distinguishes itself for its lightness and functionality making it a perfect model to adapt to different environments and furniture typologies. It comes in various measurements so guaranteeing its suitability for joints of any size. The handle is flat on the front but have a nice curve in the back for a great feel in hand while in use.Manufactured in aluminum with a glossy chrome finish, brushed black or stainless steel look. Full Description: Center To Center - (mm)Center To Center - (inches)Length - (mm)Length -(inches)1285-1/16"1355-5/16"1927-9/16"1997-13/16"32012-5/8"32712-15/16"48018-7/8"48719-3/16"Finish: Stainless steel look, Polished chrome, Brushed blackMaterial: ALUMINIUM