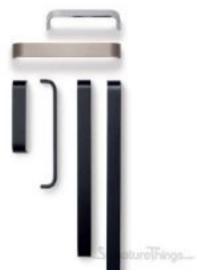

## Sense Aluminium Round Corner Cabinet handle

Product URL https://signaturethings.com/sense-aluminium-round-corner-cabinet-handle

Short Description: SENSE Handle in Stainless Steel Look, Brushed Black, or Polished ChromeAvailable in 4 sizes, 3 finishesThe Sense handle distinguishes itself for its lightness and functionality making it a perfect model to adapt to different environments and furniture typologies. It comes in various measurements so guaranteeing its suitability for joints of any size. The handle is flat on the front but have a nice curve in the back for a great feel in hand while in use.Manufactured in aluminum with a glossy chrome finish, brushed black or stainless steel look. Full Description: Center To Center - (mm)Center To Center - (inches)Length - (mm)Length -(inches)1285-1/16"1355-5/16"1927-9/16"1997-13/16"32012-5/8"32712-15/16"48018-7/8"48719-3/16"Finish: Stainless steel look, Polished chrome, Brushed blackMaterial: ALUMINIUM